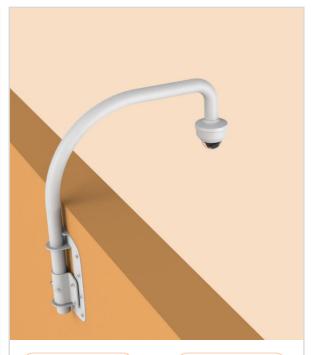

L-series Camera

A-series Camera

Camera spec. Full Lineup of Acc. Ceiling Wall Pole Corner Parapet

Parapet Mount SBP-300LMW

Installation Box SBP-300NBW

Black Dome Cover SPG-IND12B

P-series Camera

X-series Camera

Parapet Mount SBP-300LMW

Installation Box SBP-300NBW

P-series Camera

X-series Camera

O-series Camera

L-series Camera

A-series Camera

Camera spec.