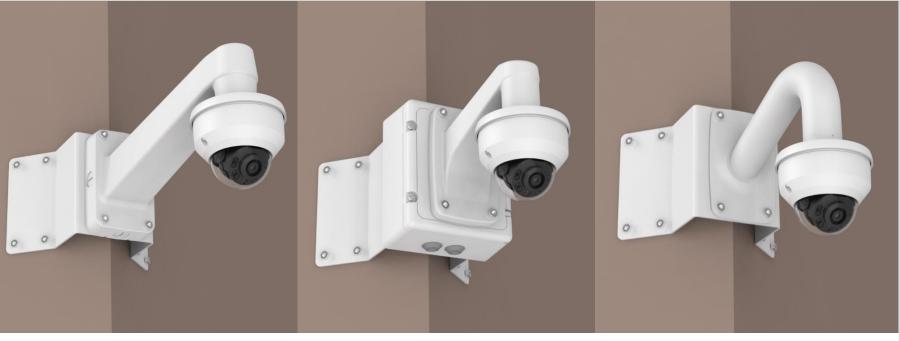

In-ceiling Housing
SHD-1408FPW

Wall Mount SBP-300WMW1

Wall Mount SBP-300WMW

Wall Mount SBP-390WMW2

Wall Mount SBP-120WMW

Wall Mount Base SBP-300BW1

Pole Mount SBP-300PMW2

Corner Mount
SBP-300KMW1

Wall Mount SBP-390WMW2

Wall Mount SBP-137WMW1

Wall Mount Base
SBP-300BW1

Pole Mount SBP-300PMW2

Corner Mount SBP-300KMW1

Parapet Mount SBP-300LMW

Installation Box
SBP-300NBW

Back Box SBV-120GW

In-ceiling Housing
SHD-1408FPW

Wall Mount SBP-300WMW1

Wall Mount SBP-300WMW

Wall Mount SBP-390WMW2

Wall Mount SBP-137WMW1

Wall Mount Base SBP-300BW1

Pole Mount SBP-300PMW2

Corner Mount SBP-300KMW1