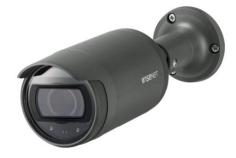

# Installation Solution Simulator L series

ver. 1.21

Ø59.0mm(2.32") / 3 holes LNO-6022R

Noer I

LNO-6012R

LNO-6072R

P-series Camer

X-series Camera

# Ø59.0mm(2.32") / 3 holes

LNO-6012R LNO-6022R LNO-6072R

Ø78x245.5mm(Ø3.07x9.67") 390g(0.86 lb)

Ø78x245.5mm(Ø3.07x9.67") 390g(0.86 lb)

Ø78x245.5mm(Ø3.07x9.67") 420g(0.93 lb)

CONFIDENTIAL

Thank you!