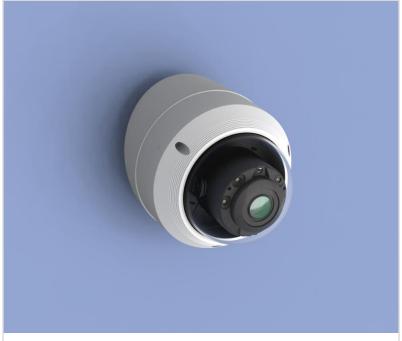

#### LNV-6072R

Ø137.8x106.1mm(5.43"x4.18") 525g

P-series Camera

X-series Camera

Q-series Camera

L-series Camera

A-series Camera

Full Lineup of Acc.

Ceiling

Wall1 / Wall2

Pole

Corner

Parapet

Hanging Mount SBP-301HMW2

Ceiling Mount
SBP-300CMW

In-ceiling Housing
SHD-1408FW