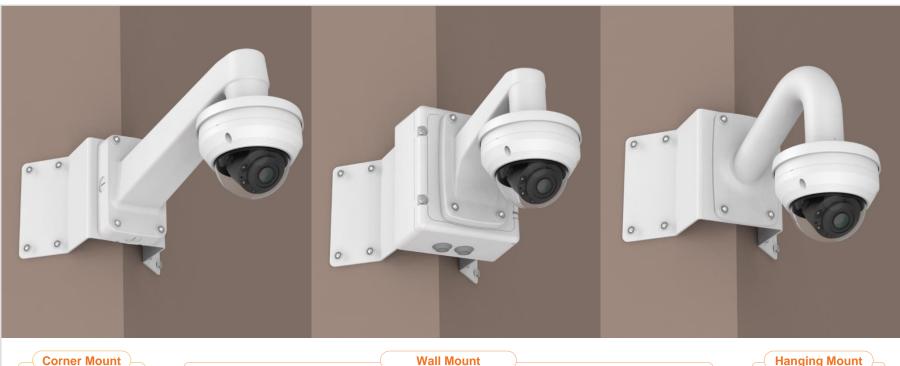

Ceiling

Wall1 / Wall2

Pole

Corner

Parapet

Hanging Mount SBP-301HMW2

Ceiling Mount
SBP-300CMW

In-ceiling Housing
SHD-1408FW

In-ceiling Housing
SHD-1408FPW

Wall Mount SBP-300WMW1

Wall Mount SBP-300WMW

Wall Mount SBP-390WMW2

Wall Mount SBP-137WMW1

Wall Mount Base SBP-300BW1

Pole Mount SBP-300PMW2

Corner Mount SBP-300KMW1

Parapet Mount
SBP-300LMW

Installation Box
SBP-300NBW

Back Box SBV-136BW

Tilt Mount SBV-138TMW

Smoke Dome Cover SPB-VAW72

P-series Camera

X-series Camera

O-series Camera