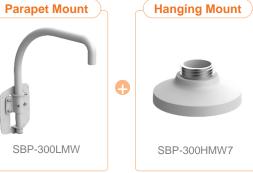

L-series Camera

A-series Camera

Camera spec. Full Lineup of Acc. Ceiling Wall Pole Corner Parapet

Parapet Mount SBP-300LMW

Installation Box SBP-300NBW

Black Dome Cover SPG-IND12B

P-series Camera

X-series Camera

Parapet Mount SBP-300LMW

Installation Box SBP-300NBW

P-series Camera

X-series Camera

O-series Camera

L-series Camera

A-series Camera

Camera spec.

Parapet Mount
SBP-300LMW

Installation Box
SBP-300NBW

Back Box SBV-136BW

Tilt Mount SBV-138TMW

Smoke Dome Cover SPB-VAW72

P-series Camera

X-series Camera

O-series Camera