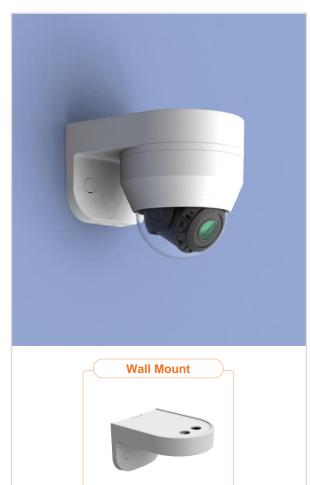

Ceiling

Wall

Pole

orner

Parapet

Hanging Mount SBP-122HMW

Ceiling Mount
SBP-300CMW

In-ceiling Housing
SHD-1198FW

In-ceiling Housing
SHD-1408FPW

Wall Mount SBP-300WMW1

Wall Mount SBP-300WMW

Wall Mount SBP-390WMW2

Wall Mount SBP-120WMW

Wall Mount Base SBP-300BW1

Pole Mount SBP-300PMW2

Corner Mount
SBP-300KMW1