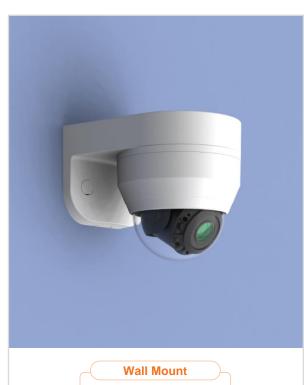

## LND - 6012R / 6022R

SBP-120WMW

P-series Camera

X-series Camera

O-series Camera

L-series Camera

A-series Camera

Camera spec.