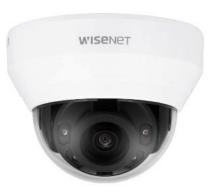

# Ø95.3mm(3.75") / 2 holes

LND-6012R

Ø110 x 86mm (Ø4.33 x 3.39") 270g

LND-6022R

Ø110 x 86mm (Ø4.33 x 3.39") 270g

P-series Camera

X-series Camera

Q-series Camera

L-series Camera

A-series Camera

Camera spec. Full Lineup of Acc. Ceiling Wall Pole Corner Parapet

Parapet Mount SBP-300LMW

Installation Box SBP-300NBW

Black Dome Cover SPG-IND12B

P-series Camera

X-series Camera