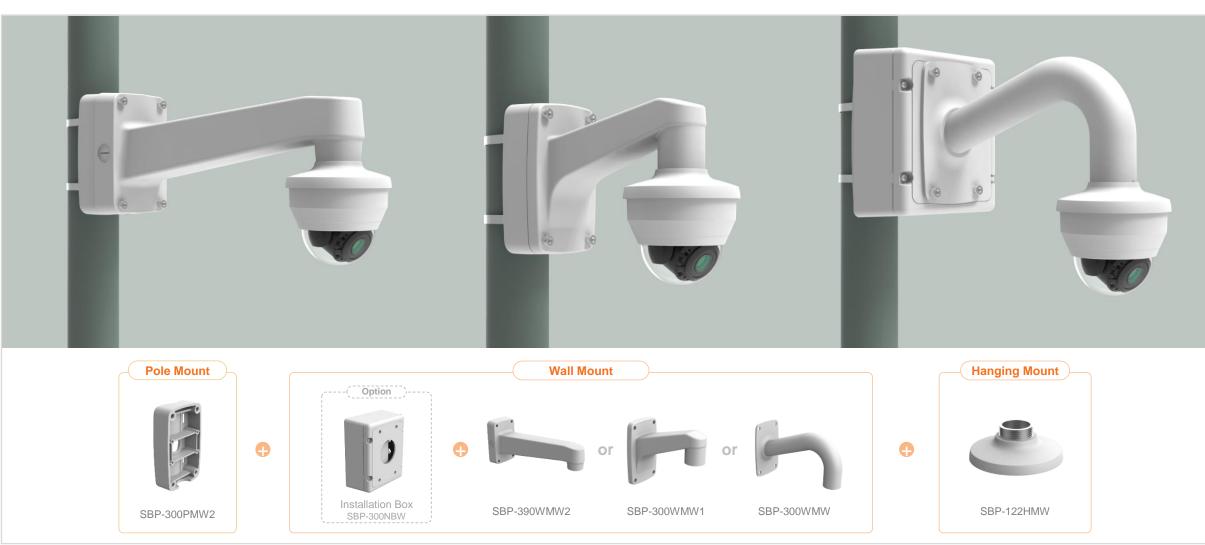

Ceiling

Wall

Pole

orner

Parapet

Hanging Mount SBP-122HMW

Ceiling Mount
SBP-300CMW

In-ceiling Housing
SHD-1198FW

In-ceiling Housing
SHD-1408FPW

Wall Mount SBP-300WMW1

Wall Mount SBP-300WMW

Wall Mount SBP-390WMW2

Wall Mount SBP-120WMW

Wall Mount Base SBP-300BW1

Pole Mount SBP-300PMW2

Corner Mount
SBP-300KMW1

Parapet Mount SBP-300LMW

Installation Box SBP-300NBW

P-series Camera

X-series Camera

O-series Camera

L-series Camera

A-series Camera

Camera spec.