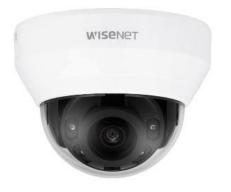

# Ø95.3mm(3.75") / 2 holes

LND-6012R

Ø110 x 86mm (Ø4.33 x 3.39") 270g

LND-6022R

Ø110 x 86mm (Ø4.33 x 3.39") 270g

P-series Camera

X-series Camera

Q-series Camera

L-series Camera

A-series Camera

Camera spec. Full Lineup of Acc. Ceiling Wall Pole Corner Parapet

Parapet Mount SBP-300LMW

Installation Box SBP-300NBW

Black Dome Cover SPG-IND12B

P-series Camera

X-series Camera