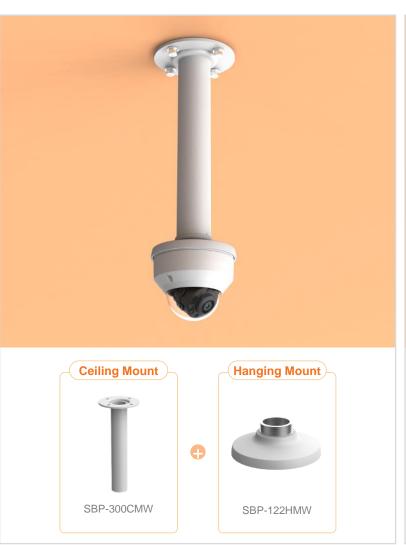

Ceiling

Wall

Pole

orner

Parapet

Hanging Mount SBP-122HMW

Ceiling Mount
SBP-300CMW

In-ceiling Housing
SHD-1198FW

Ceiling

Wall1 / Wall2

Pole

Corner

Parapet

Hanging Mount SBP-301HMW2

Ceiling Mount
SBP-300CMW

In-ceiling Housing
SHD-1408FW