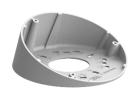

#### LND-6072R

Ø119.8x98.8mm(4.72"x3.89") 315g

P-series Camer

X-series Camera

Q-series Camera

L-series Camera

A-series Camera

Full Lineup of Acc.