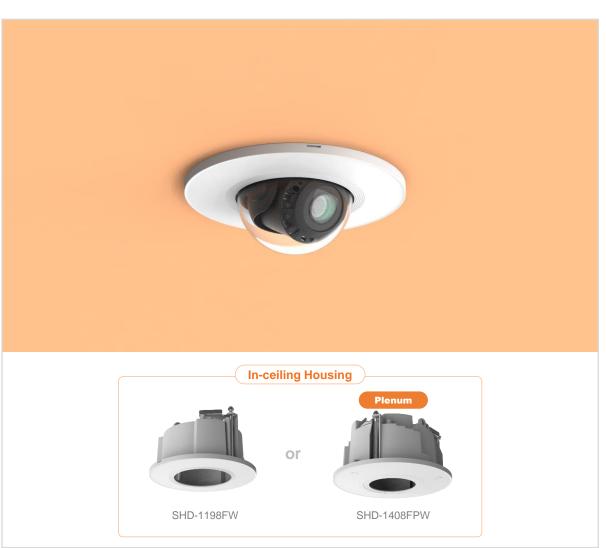

Ceiling

Wall

Pole

orner

Parapet

Hanging Mount SBP-122HMW

Ceiling Mount
SBP-300CMW

In-ceiling Housing
SHD-1198FW

In-ceiling Housing
SHD-1408FPW

Wall Mount SBP-300WMW1

Wall Mount SBP-300WMW

Wall Mount SBP-390WMW2

Wall Mount SBP-120WMW

Wall Mount Base SBP-300BW1

Pole Mount SBP-300PMW2

Corner Mount
SBP-300KMW1