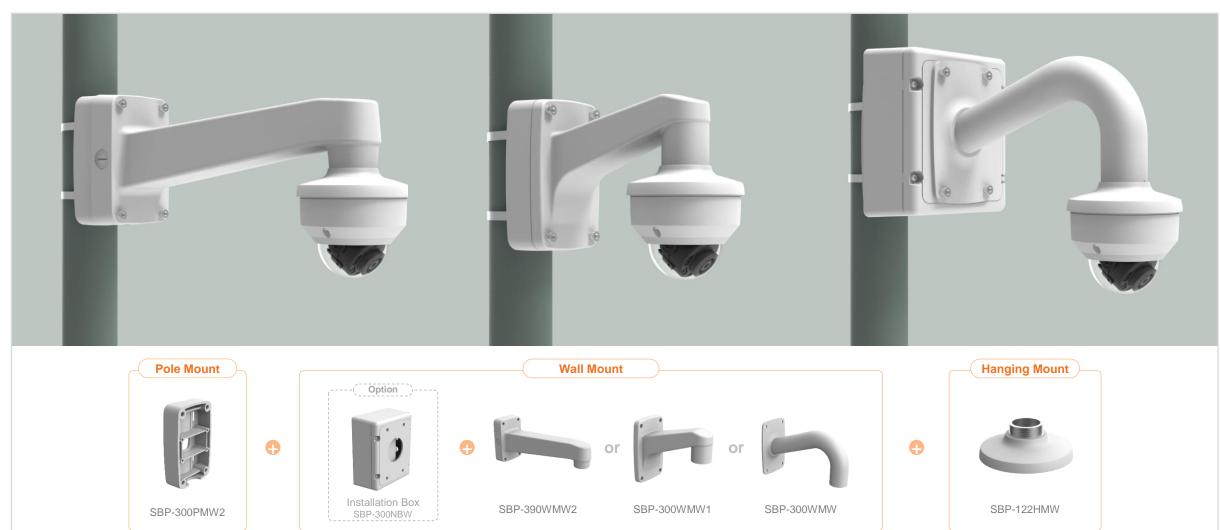

Ceiling

Wall1 / Wall2

Pole

Corner

Parapet

Hanging Mount SBP-301HMW2

Ceiling Mount
SBP-300CMW

In-ceiling Housing
SHD-1408FW

In-ceiling Housing
SHD-1408FPW

Wall Mount SBP-300WMW1

Wall Mount SBP-300WMW

Wall Mount SBP-390WMW2

Wall Mount SBP-137WMW1

Wall Mount Base SBP-300BW1

Pole Mount SBP-300PMW2

Corner Mount SBP-300KMW1

Parapet Mount
SBP-300LMW

Installation Box
SBP-300NBW

Back Box SBV-136BW

Tilt Mount SBV-138TMW

Smoke Dome Cover SPB-VAW72

P-series Camera

X-series Camera

O-series Camera