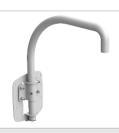

# Installation Solution Simulator L series

ver. 1.21

Ø59.0mm(2.32") / 3 holes LNO-6022R

Noer I

LNO-6012R

LNO-6072R

P-series Camer

X-series Camera

# Ø59.0mm(2.32") / 3 holes

LNO-6012R LNO-6022R LNO-6072R

Ø78x245.5mm(Ø3.07x9.67") 390g(0.86 lb)

Ø78x245.5mm(Ø3.07x9.67") 390g(0.86 lb)

Ø78x245.5mm(Ø3.07x9.67") 420g(0.93 lb)

CONFIDENTIAL

Thank you!