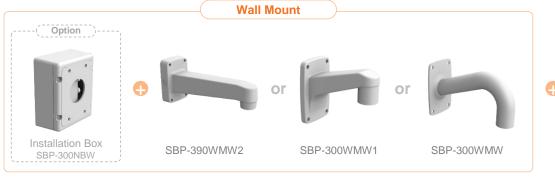

L-series Camera

A-series Camera

Camera spec. Full Lineup of Acc. Ceiling Wall Pole Corner Parapet

Parapet Mount SBP-300LMW

Installation Box SBP-300NBW

Black Dome Cover SPG-IND12B

P-series Camera

X-series Camera

In-ceiling Housing
SHD-1408FPW

Wall Mount SBP-300WMW1

Wall Mount SBP-300WMW

Wall Mount SBP-390WMW2

Wall Mount SBP-120WMW

Wall Mount Base SBP-300BW1

Pole Mount SBP-300PMW2

Corner Mount
SBP-300KMW1

Parapet Mount SBP-300LMW

Installation Box SBP-300NBW

P-series Camera

X-series Camera

O-series Camera

L-series Camera

A-series Camera

Camera spec.

Wall Mount SBP-390WMW2

Wall Mount SBP-137WMW1

Wall Mount Base
SBP-300BW1

Pole Mount SBP-300PMW2

Corner Mount SBP-300KMW1

Parapet Mount SBP-300LMW

Installation Box
SBP-300NBW

Back Box SBV-120GW

In-ceiling Housing
SHD-1408FPW

Wall Mount SBP-300WMW1

Wall Mount SBP-300WMW

Wall Mount SBP-390WMW2

Wall Mount SBP-137WMW1

Wall Mount Base SBP-300BW1

Pole Mount SBP-300PMW2

Corner Mount SBP-300KMW1

Parapet Mount
SBP-300LMW

Installation Box
SBP-300NBW

Back Box SBV-136BW

Tilt Mount SBV-138TMW

Smoke Dome Cover SPB-VAW72

P-series Camera

X-series Camera

O-series Camera