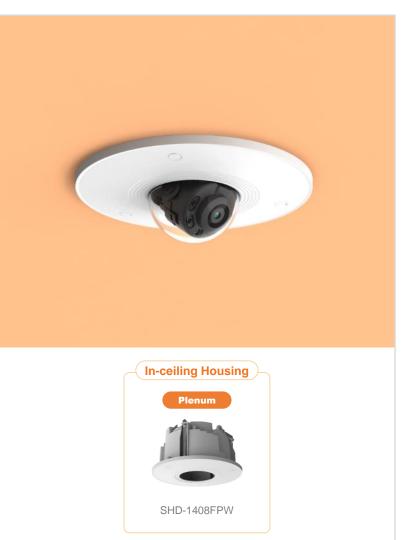

In-ceiling Housing
SHD-1408FPW

Wall Mount SBP-300WMW1

Wall Mount SBP-300WMW

Wall Mount SBP-390WMW2

Wall Mount SBP-120WMW

Wall Mount Base SBP-300BW1

Pole Mount SBP-300PMW2

Corner Mount
SBP-300KMW1

L-series Camera

A-series Camera

Camera spec. Full Lineup of Acc. Ceiling Wall1 / Wall2 Pole

Hanging Mount SBP-122HMW

Ceiling Mount
SBP-300CMW

In-ceiling Housing
SHD-1408FPW

Wall Mount SBP-300WMW1

Wall Mount SBP-300WMW

In-ceiling Housing
SHD-1408FPW

Wall Mount SBP-300WMW1

Wall Mount SBP-300WMW

Wall Mount SBP-390WMW2

Wall Mount SBP-137WMW1

Wall Mount Base SBP-300BW1

Pole Mount SBP-300PMW2

Corner Mount SBP-300KMW1