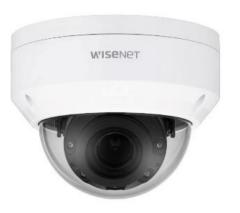

# Installation Solution Simulator L series

ver. 1.21

Ø59.0mm(2.32") / 3 holes LNO-6022R

Noer I

LNO-6012R

LNO-6072R

P-series Camer

X-series Camera