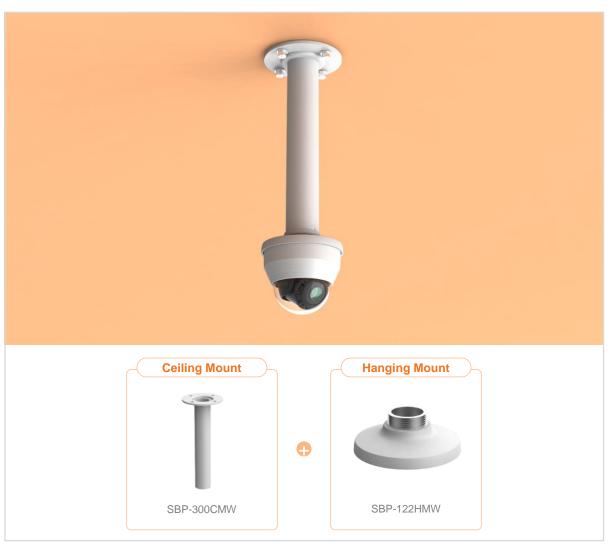

Ceiling

Wall

Pole

orner

Parapet

Hanging Mount SBP-122HMW

Ceiling Mount
SBP-300CMW

In-ceiling Housing
SHD-1198FW