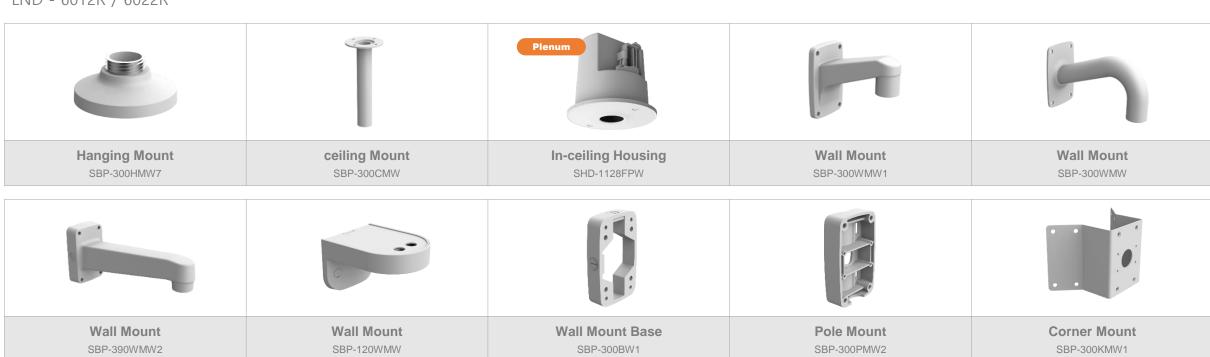

## LND - 6012R / 6022R

SBP-120WMW

P-series Camera

X-series Camera

O-series Camera

L-series Camera

A-series Camera

Camera spec.

Ceiling

Wall

Pole

orner

Parapet

Hanging Mount SBP-122HMW

Ceiling Mount
SBP-300CMW

In-ceiling Housing
SHD-1198FW

In-ceiling Housing
SHD-1408FPW

Wall Mount SBP-300WMW1

Wall Mount SBP-300WMW

Wall Mount SBP-390WMW2

Wall Mount SBP-120WMW

Wall Mount Base SBP-300BW1

Pole Mount SBP-300PMW2

Corner Mount
SBP-300KMW1

Parapet Mount SBP-300LMW

Installation Box SBP-300NBW

P-series Camera

X-series Camera

O-series Camera

L-series Camera

A-series Camera

Camera spec.