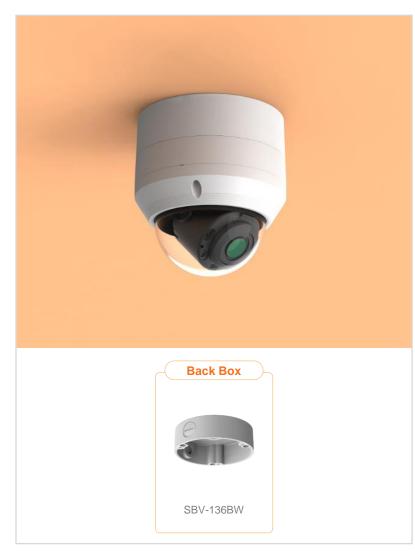

Parapet Mount
SBP-300LMW

Installation Box
SBP-300NBW

Back Box SBV-136BW

Tilt Mount SBV-138TMW

Smoke Dome Cover SPB-VAW72

P-series Camera

X-series Camera

O-series Camera