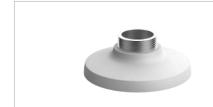

# Ø106.0mm(4.17") / 2 holes

LNV-6012R

Ø120.3x91.7mm(Ø4.74x3.61") 410g

LNV-6022R

Ø120.3x91.7mm(Ø4.74x3.61") 410g

P-series Camer

X-series Camera

O-series Came