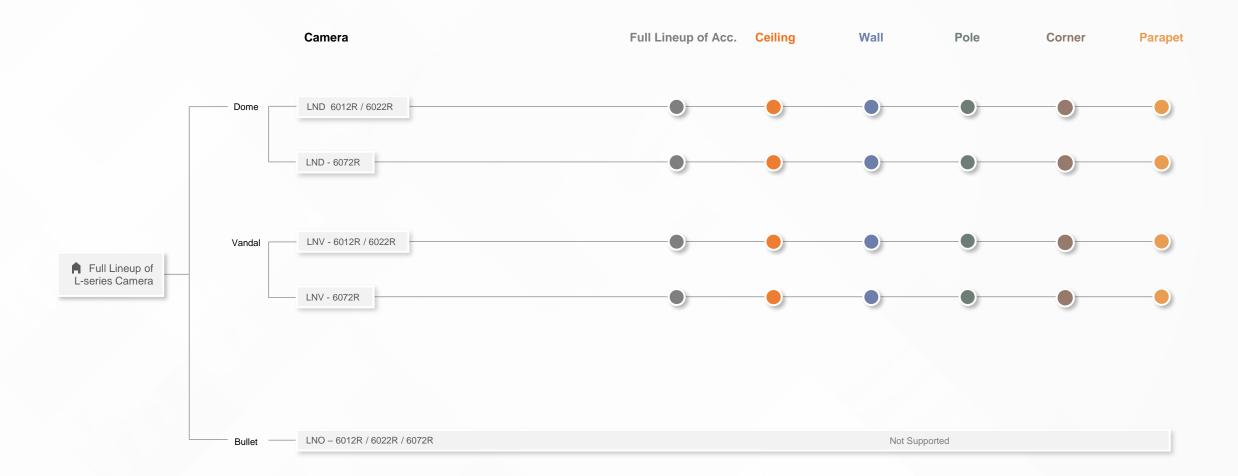

O-series Camera

L-series Camera

A-series Camera

Camera spec.

Full Lineup of Acc.

Ceiling

Vall

Pole

Corner

arapet