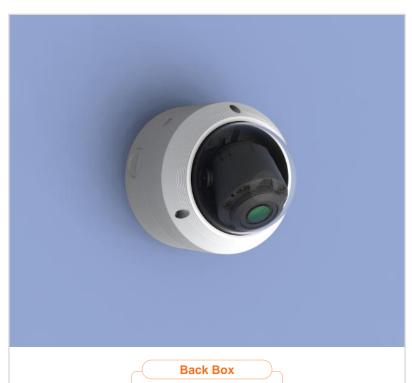

#### LNV-6072R

Ø137.8x106.1mm(5.43"x4.18") 525g

P-series Camera

X-series Camera

Q-series Camera

L-series Camera

A-series Camera

Full Lineup of Acc.

Parapet Mount
SBP-300LMW

Installation Box
SBP-300NBW

Back Box SBV-136BW

Tilt Mount SBV-138TMW

Smoke Dome Cover SPB-VAW72

P-series Camera

X-series Camera

O-series Camera