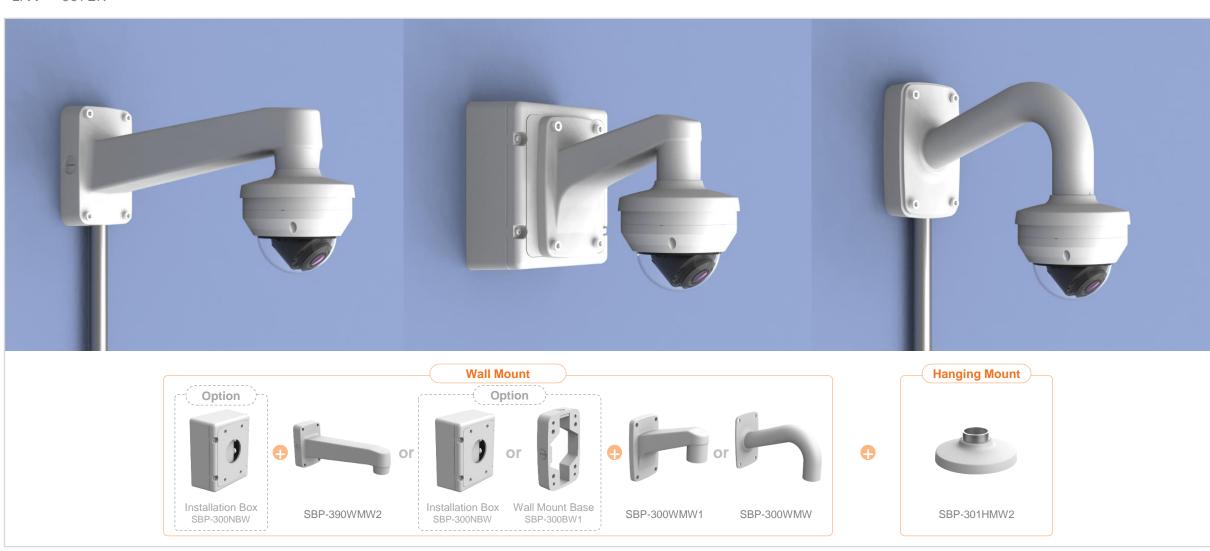

In-ceiling Housing
SHD-1408FPW

Wall Mount SBP-300WMW1

Wall Mount SBP-300WMW

Wall Mount SBP-390WMW2

Wall Mount SBP-120WMW

Wall Mount Base SBP-300BW1

Pole Mount SBP-300PMW2

Corner Mount
SBP-300KMW1

Parapet Mount SBP-300LMW

Installation Box SBP-300NBW

P-series Camera

X-series Camera

O-series Camera

L-series Camera

A-series Camera

Camera spec.

L-series Camera

A-series Camera

Camera spec. Full Lineup of Acc. Ceiling Wall1 / Wall2 Pole

Hanging Mount SBP-122HMW

Ceiling Mount
SBP-300CMW

In-ceiling Housing
SHD-1408FPW

Wall Mount SBP-300WMW1

Wall Mount SBP-300WMW

Wall Mount SBP-390WMW2

Wall Mount SBP-137WMW1

Wall Mount Base
SBP-300BW1

Pole Mount SBP-300PMW2

Corner Mount SBP-300KMW1

Parapet Mount SBP-300LMW

Installation Box
SBP-300NBW

Back Box SBV-120GW

Ceiling

Wall1 / Wall2

Pole

Corner

Parapet

Hanging Mount SBP-301HMW2

Ceiling Mount
SBP-300CMW

In-ceiling Housing
SHD-1408FW

In-ceiling Housing
SHD-1408FPW

Wall Mount SBP-300WMW1

Wall Mount SBP-300WMW

Wall Mount SBP-390WMW2

Wall Mount SBP-137WMW1

Wall Mount Base SBP-300BW1

Pole Mount SBP-300PMW2

Corner Mount SBP-300KMW1

Parapet Mount
SBP-300LMW

Installation Box
SBP-300NBW

Back Box SBV-136BW

Tilt Mount SBV-138TMW

Smoke Dome Cover SPB-VAW72

P-series Camera

X-series Camera

O-series Camera