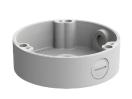

# Ø95.3mm(3.75") / 2 holes

LND-6012R

Ø110 x 86mm (Ø4.33 x 3.39") 270g

LND-6022R

Ø110 x 86mm (Ø4.33 x 3.39") 270g

P-series Camera

X-series Camera

Q-series Camera