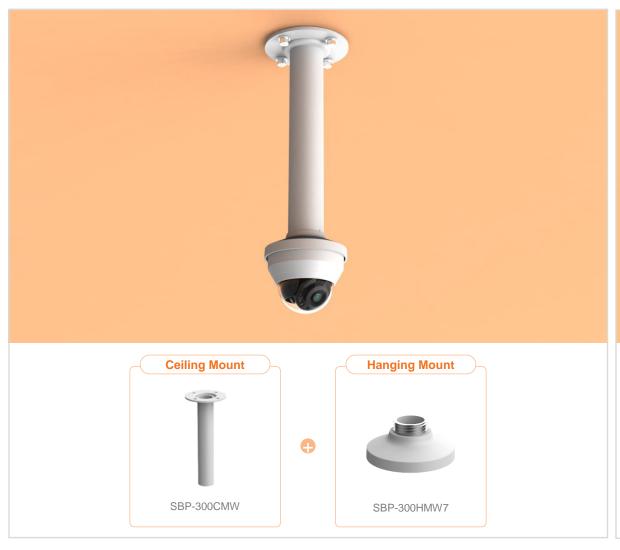

Ceiling

Wall

Pole

orner

Parapet

Hanging Mount SBP-122HMW

Ceiling Mount
SBP-300CMW

In-ceiling Housing
SHD-1198FW