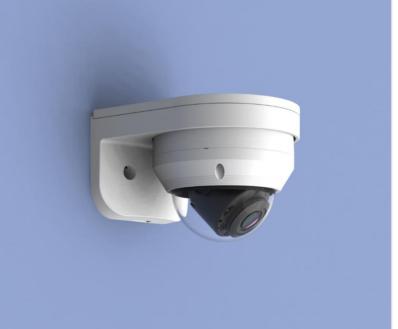

L-series Camera

A-series Camera

Camera spec. Full Lineup of Acc. Ceiling Wall1 / Wall2 Pole

Hanging Mount SBP-122HMW

Ceiling Mount
SBP-300CMW

In-ceiling Housing
SHD-1408FPW

Wall Mount SBP-300WMW1

Wall Mount SBP-300WMW

Wall Mount SBP-390WMW2

Wall Mount SBP-137WMW1

Wall Mount Base
SBP-300BW1

Pole Mount SBP-300PMW2

Corner Mount SBP-300KMW1

Parapet Mount SBP-300LMW

Installation Box
SBP-300NBW

Back Box SBV-120GW