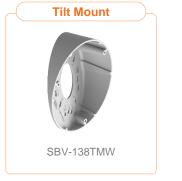

Parapet Mount
SBP-300LMW

Installation Box
SBP-300NBW

Back Box SBV-136BW

Tilt Mount SBV-138TMW

Smoke Dome Cover SPB-VAW72

P-series Camera

X-series Camera

O-series Camera