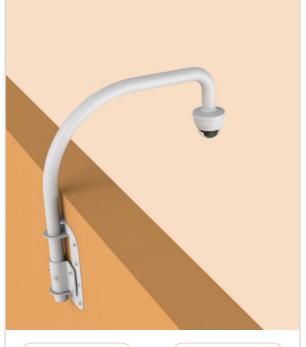

L-series Camera

A-series Camera

Camera spec. Full Lineup of Acc. Ceiling Wall Pole Corner Parapet

Parapet Mount SBP-300LMW

Installation Box SBP-300NBW

Black Dome Cover SPG-IND12B

P-series Camera

X-series Camera

Parapet Mount SBP-300LMW

Installation Box SBP-300NBW

P-series Camera

X-series Camera

O-series Camera

L-series Camera

A-series Camera

Camera spec.

Parapet Mount
SBP-300LMW

Installation Box
SBP-300NBW

Back Box SBV-136BW

Tilt Mount SBV-138TMW

Smoke Dome Cover SPB-VAW72

P-series Camera

X-series Camera

O-series Camera