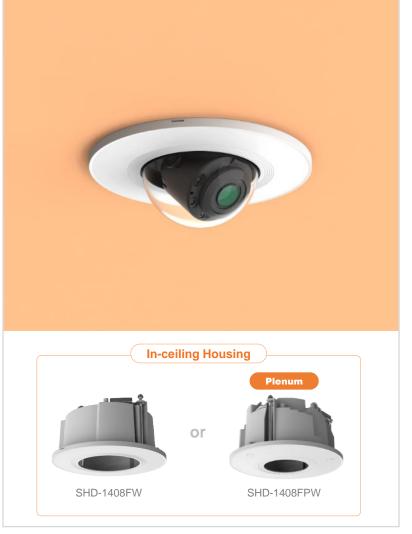

Ceiling

Wall1 / Wall2

Pole

Corner

Parapet

Hanging Mount SBP-301HMW2

Ceiling Mount
SBP-300CMW

In-ceiling Housing
SHD-1408FW

In-ceiling Housing
SHD-1408FPW

Wall Mount SBP-300WMW1

Wall Mount SBP-300WMW

Wall Mount SBP-390WMW2

Wall Mount SBP-137WMW1

Wall Mount Base SBP-300BW1

Pole Mount SBP-300PMW2

Corner Mount SBP-300KMW1