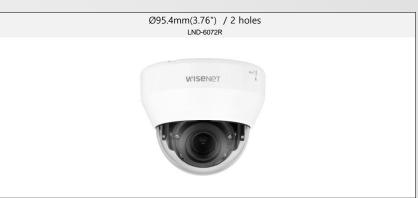

# Ø95.4 (3.76) 2hole

#### LND-6072R

Ø119.8x98.8mm(4.72"x3.89") 315g

P-series Camer

X-series Camera

Q-series Camera

L-series Camera

A-series Camera

Full Lineup of Acc.