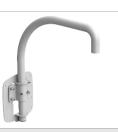

# Installation Solution Simulator L series

ver. 1.21

Ø59.0mm(2.32") / 3 holes LNO-6022R

Noer I

LNO-6012R

LNO-6072R

P-series Camer

X-series Camera

# Ø59.0mm(2.32") / 3 holes

LNO-6012R LNO-6022R LNO-6072R

Ø78x245.5mm(Ø3.07x9.67") 390g(0.86 lb)

Ø78x245.5mm(Ø3.07x9.67") 390g(0.86 lb)

Ø78x245.5mm(Ø3.07x9.67") 420g(0.93 lb)

CONFIDENTIAL

Thank you!