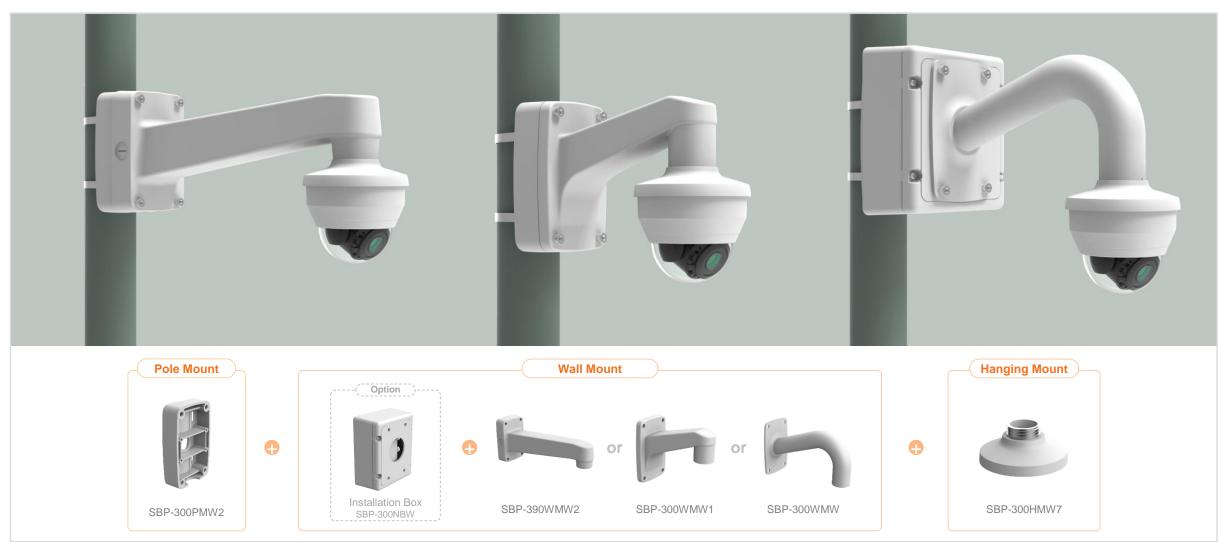

In-ceiling Housing
SHD-1408FPW

Wall Mount SBP-300WMW1

Wall Mount SBP-300WMW

Wall Mount SBP-390WMW2

Wall Mount SBP-120WMW

Wall Mount Base SBP-300BW1

Pole Mount SBP-300PMW2

Corner Mount
SBP-300KMW1

Parapet Mount SBP-300LMW

Installation Box SBP-300NBW

P-series Camera

X-series Camera

O-series Camera

L-series Camera

A-series Camera

Camera spec.