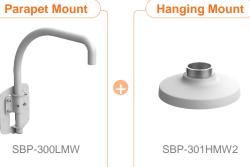

Parapet Mount SBP-300LMW

Installation Box SBP-300NBW

P-series Camera

X-series Camera

O-series Camera

L-series Camera

A-series Camera

Camera spec.

Parapet Mount
SBP-300LMW

Installation Box
SBP-300NBW

Back Box SBV-136BW

Tilt Mount SBV-138TMW

Smoke Dome Cover SPB-VAW72

P-series Camera

X-series Camera

O-series Camera