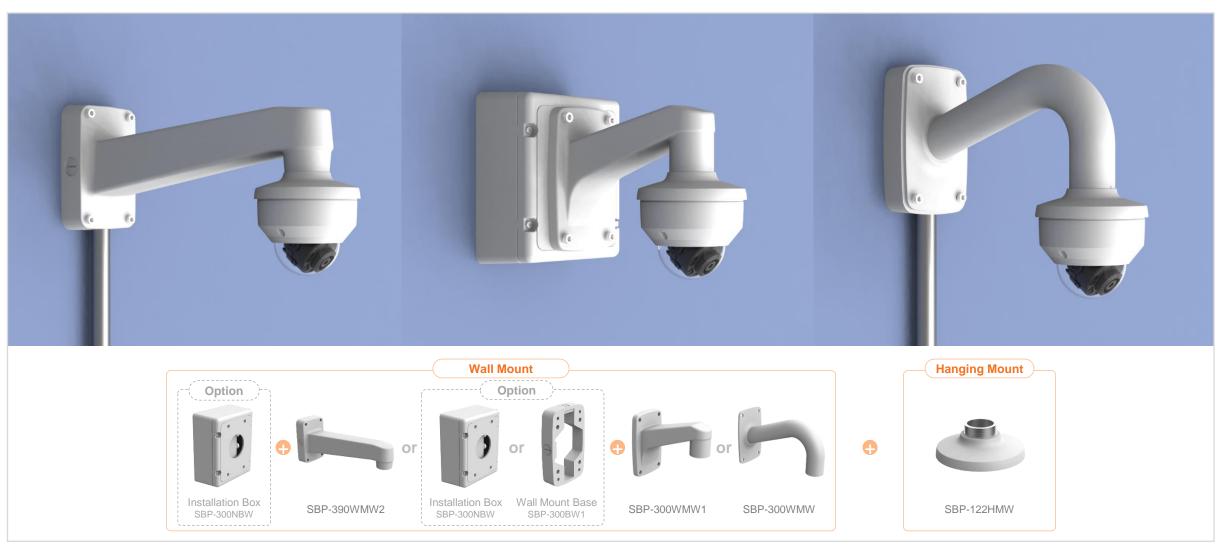

Ceiling

Wall

Pole

orner

Parapet

Hanging Mount SBP-122HMW

Ceiling Mount
SBP-300CMW

In-ceiling Housing
SHD-1198FW

In-ceiling Housing
SHD-1408FPW

Wall Mount SBP-300WMW1

Wall Mount SBP-300WMW

Wall Mount SBP-390WMW2

Wall Mount SBP-120WMW

Wall Mount Base SBP-300BW1

Pole Mount SBP-300PMW2

Corner Mount
SBP-300KMW1

Parapet Mount SBP-300LMW

Installation Box SBP-300NBW

P-series Camera

X-series Camera

O-series Camera

L-series Camera

A-series Camera

Camera spec.