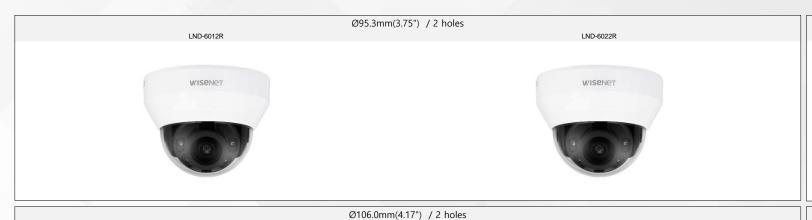

# Ø95.3mm(3.75") / 2 holes

LND-6012R

Ø110 x 86mm (Ø4.33 x 3.39") 270g

LND-6022R

Ø110 x 86mm (Ø4.33 x 3.39") 270g

P-series Camera

X-series Camera

Q-series Camera