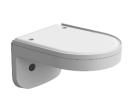

# Installation Solution Simulator L series

ver. 1.21

Ø59.0mm(2.32") / 3 holes LNO-6022R

Noer I

LNO-6012R

LNO-6072R

P-series Camer

X-series Camera