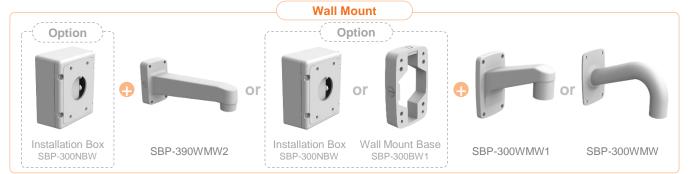

Ceiling

Wall

Pole

orner

Parapet

Hanging Mount SBP-122HMW

Ceiling Mount
SBP-300CMW

In-ceiling Housing
SHD-1198FW

In-ceiling Housing
SHD-1408FPW

Wall Mount SBP-300WMW1

Wall Mount SBP-300WMW

Wall Mount SBP-390WMW2

Wall Mount SBP-120WMW

Wall Mount Base SBP-300BW1

Pole Mount SBP-300PMW2

Corner Mount
SBP-300KMW1

Parapet Mount SBP-300LMW

Installation Box SBP-300NBW

P-series Camera

X-series Camera

O-series Camera

L-series Camera

A-series Camera

Camera spec.