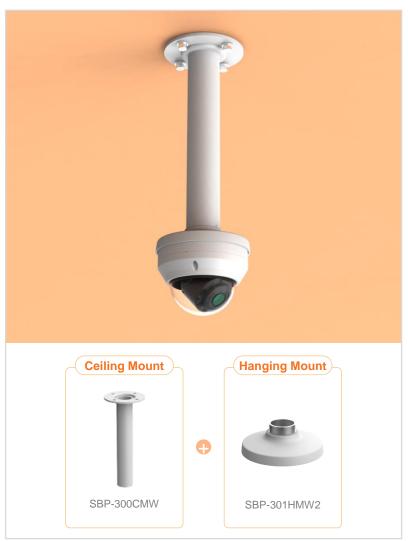

Ceiling

Wall1 / Wall2

Pole

Corner

Parapet

Hanging Mount SBP-301HMW2

Ceiling Mount
SBP-300CMW

In-ceiling Housing
SHD-1408FW

In-ceiling Housing
SHD-1408FPW

Wall Mount SBP-300WMW1

Wall Mount SBP-300WMW

Wall Mount SBP-390WMW2

Wall Mount SBP-137WMW1

Wall Mount Base SBP-300BW1

Pole Mount SBP-300PMW2

Corner Mount SBP-300KMW1