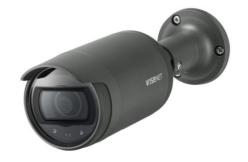

# Installation Solution Simulator L series

ver. 1.21

Ø59.0mm(2.32") / 3 holes LNO-6022R

Noer I

LNO-6012R

LNO-6072R

P-series Camer

X-series Camera

# Ø59.0mm(2.32") / 3 holes

LNO-6012R LNO-6022R LNO-6072R

Ø78x245.5mm(Ø3.07x9.67") 390g(0.86 lb)

Ø78x245.5mm(Ø3.07x9.67") 390g(0.86 lb)

Ø78x245.5mm(Ø3.07x9.67") 420g(0.93 lb)

CONFIDENTIAL

Thank you!