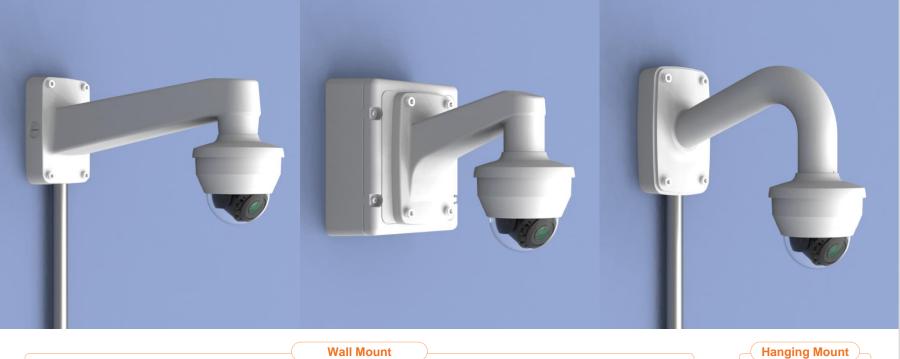

Ceiling

Wall

Pole

orner

Parapet

Hanging Mount SBP-122HMW

Ceiling Mount
SBP-300CMW

In-ceiling Housing
SHD-1198FW

In-ceiling Housing
SHD-1408FPW

Wall Mount SBP-300WMW1

Wall Mount SBP-300WMW

Wall Mount SBP-390WMW2

Wall Mount SBP-120WMW

Wall Mount Base SBP-300BW1

Pole Mount SBP-300PMW2

Corner Mount
SBP-300KMW1