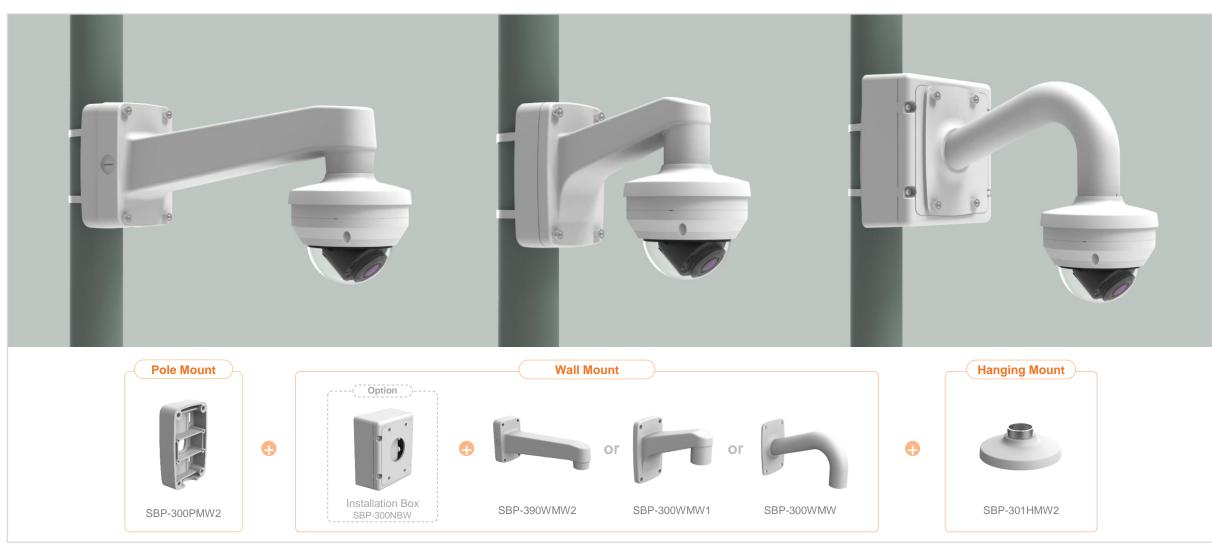

Ceiling

Wall

Pole

orner

Parapet

Hanging Mount SBP-122HMW

Ceiling Mount
SBP-300CMW

In-ceiling Housing
SHD-1198FW

In-ceiling Housing
SHD-1408FPW

Wall Mount SBP-300WMW1

Wall Mount SBP-300WMW

Wall Mount SBP-390WMW2

Wall Mount SBP-120WMW

Wall Mount Base SBP-300BW1

Pole Mount SBP-300PMW2

Corner Mount
SBP-300KMW1

Parapet Mount SBP-300LMW

Installation Box SBP-300NBW

P-series Camera

X-series Camera

O-series Camera

L-series Camera

A-series Camera

Camera spec.