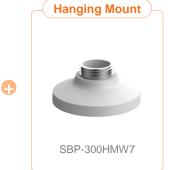

Ceiling

Wall

Pole

orner

Parapet

Hanging Mount SBP-122HMW

Ceiling Mount
SBP-300CMW

In-ceiling Housing
SHD-1198FW