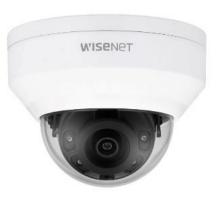

# Installation Solution Simulator L series

ver. 1.21

Ø59.0mm(2.32") / 3 holes LNO-6022R

Noer I

LNO-6012R

LNO-6072R

P-series Camer

X-series Camera