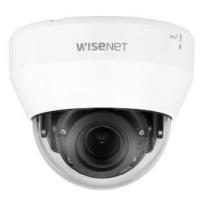

# Installation Solution Simulator L series

ver. 1.21

Ø59.0mm(2.32") / 3 holes LNO-6022R

Noer I

LNO-6012R

LNO-6072R

P-series Camer

X-series Camera

# Ø59.0mm(2.32") / 3 holes

LNO-6012R LNO-6022R LNO-6072R

Ø78x245.5mm(Ø3.07x9.67") 390g(0.86 lb)

Ø78x245.5mm(Ø3.07x9.67") 390g(0.86 lb)

Ø78x245.5mm(Ø3.07x9.67") 420g(0.93 lb)

CONFIDENTIAL

Thank you!