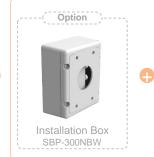

L-series Camera

A-series Camera

Camera spec. Full Lineup of Acc. Ceiling Wall Pole Corner Parapet

Parapet Mount SBP-300LMW

Installation Box SBP-300NBW

Black Dome Cover SPG-IND12B

P-series Camera

X-series Camera

Parapet Mount SBP-300LMW

Installation Box SBP-300NBW

P-series Camera

X-series Camera

O-series Camera

L-series Camera

A-series Camera

Camera spec.

Parapet Mount
SBP-300LMW

Installation Box
SBP-300NBW

Back Box SBV-136BW

Tilt Mount SBV-138TMW

Smoke Dome Cover SPB-VAW72

P-series Camera

X-series Camera

O-series Camera