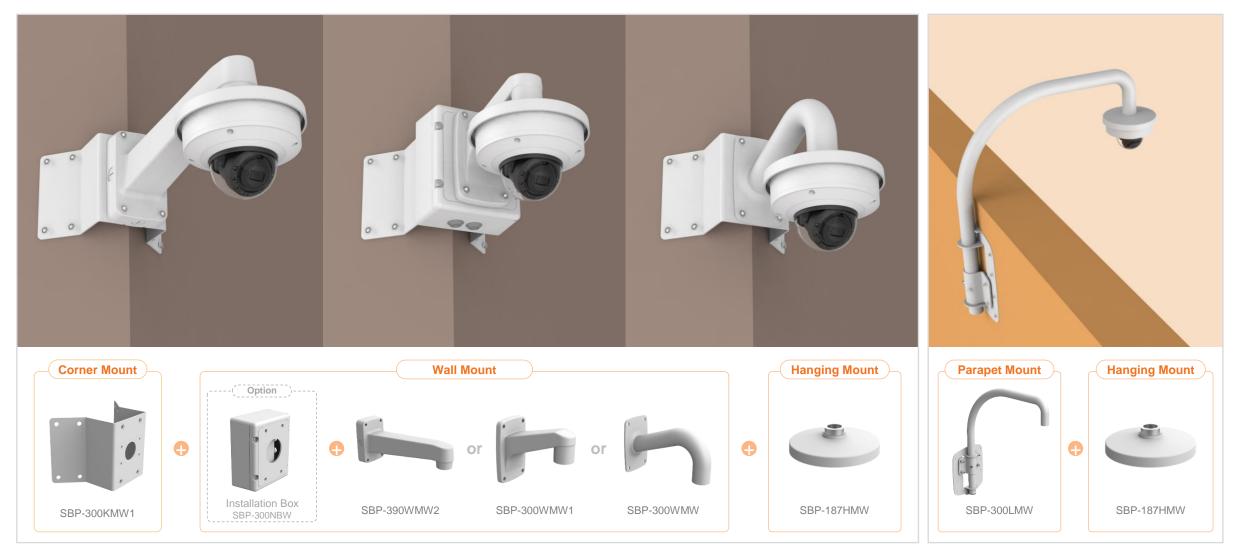

| Hanwha Vision |
|---------------|
|---------------|

Camera spec.

| 🚱 Hanwha Vision 🔒 Net         | work Camera Series         | P-series Camera    | X-series Camera             | )-series Camera L-series Camera | A-series Camera                |
|-------------------------------|----------------------------|--------------------|-----------------------------|---------------------------------|--------------------------------|
| Camera spec.                  | Full Lineup of Acc.        | Ceiling            | Wall                        | Pole Corne                      | er Parapet                     |
| XNV - 8082R / 9082R / 8081R / | 6081R / 6081 / 6081RE      | E / 8081RE / 60812 | Z/8081Z                     |                                 |                                |
|                               | Ĩ                          |                    |                             |                                 |                                |
| Hanging Mount<br>SBP-187HMW   | Ceiling Mour<br>SBP-300CMW |                    | Wall Mount<br>SBP-300WMW1   | Wall Mount<br>SBP-300WMW        | Wall Mount<br>SBP-390WMW2      |
|                               |                            |                    |                             |                                 |                                |
| Wall Mount Base<br>SBP-300BW1 | Pole Mount<br>SBP-300PMW2  |                    | Corner Mount<br>SBP-300LMW1 | Parapet Mount<br>SBP-300LMW     | Installation Box<br>SBP-300NBW |
|                               |                            |                    |                             |                                 |                                |
| Weather Cap<br>SBV-181WCW     | Skin Cover<br>SBC-180B     |                    | Smoked Dome<br>SBC-180B     |                                 |                                |