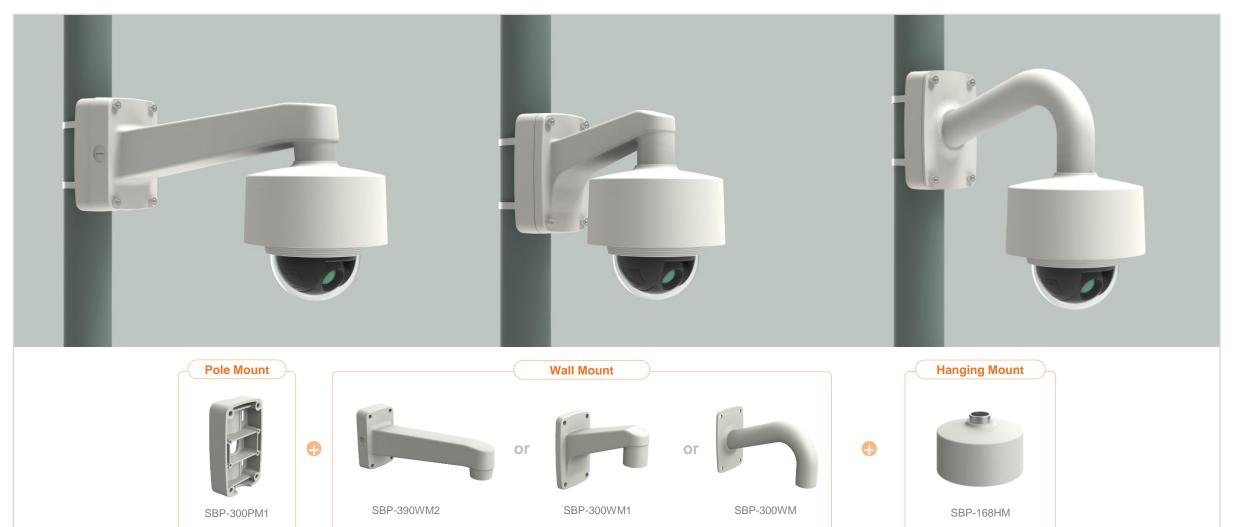

XND - L6080RV / L68080R / L6080V / 6080RV / 6080 / 6080R / 6080V / 8080RV / 8080R

| 😡 Hanwha Visio    | n 🤶 Net   | work Camera Series           | P-series Camera | X-series Camera                          | Q-series Came | ra L-series Camera         | A-series Camera                       |                         |
|-------------------|-----------|------------------------------|-----------------|------------------------------------------|---------------|----------------------------|---------------------------------------|-------------------------|
| Came              | era spec. | Full Lineup of Acc.          | Ceiling         | Wall                                     | Po            | ole Cor                    | mer Pa                                | arapet                  |
| XND - 6085 / 60   | 85V       |                              |                 |                                          |               |                            |                                       |                         |
|                   |           |                              | Ple             |                                          |               | Ĩ                          | e e e e e e e e e e e e e e e e e e e |                         |
| Hanging<br>SBP-30 |           | In-ceiling Hous<br>SHP-1680F | sing            | In-ceiling Housing<br>SHD-1600FPW(white) |               | Ceiling Mount<br>SBP-300CM |                                       | ling Mount<br>BP-300WM1 |
|                   | 1         |                              |                 |                                          |               |                            | •                                     |                         |
| Wall N<br>SBP-30  |           | Wall Moun<br>SBP-390WM2      |                 | Wall Mount Base<br>SBP-300B              |               | Wall Mount<br>SBP-300PM1   |                                       | mer Mount<br>BP-300KM1  |
| le                |           | 0                            |                 |                                          |               |                            |                                       |                         |
| Parapet<br>SBP-3  |           | Back Box<br>SBV-158G         |                 | Tilt Mount<br>SBP-160TM                  |               |                            |                                       |                         |