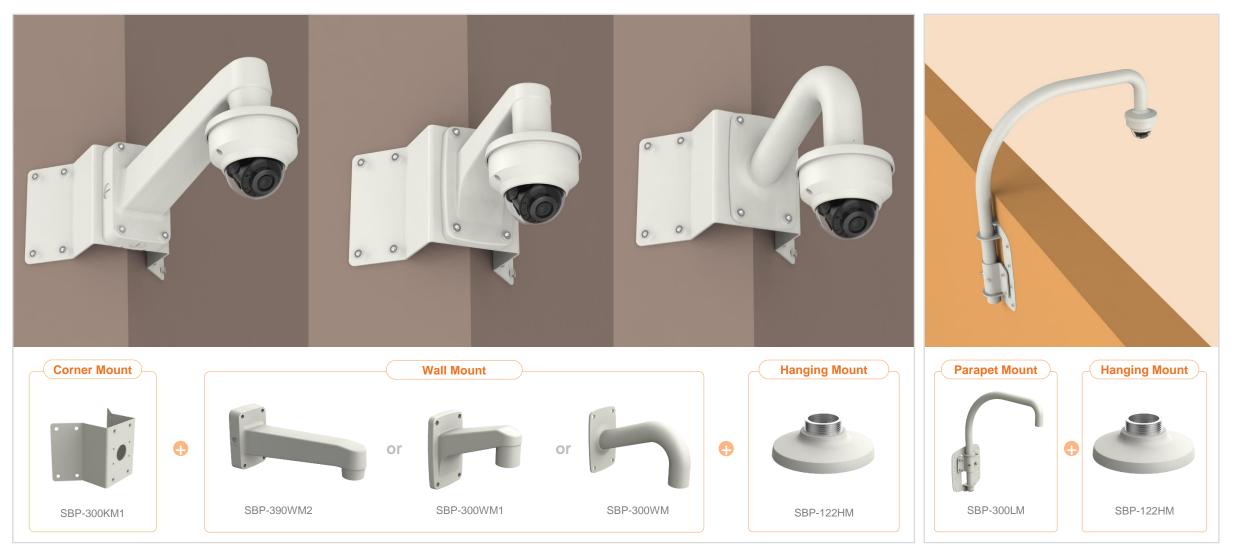

| G Hanwha Vision 🔒 Net         | work Camera Series             | P-series Camera | X-series Camera             | Q-series Camera L-s | eries Camera A-ser     | ries Camera                |
|-------------------------------|--------------------------------|-----------------|-----------------------------|---------------------|------------------------|----------------------------|
| Camera spec.                  | Full Lineup of Acc.            | Ceiling         | Wall1 / Wall2               | Pole                | Corner                 | Parapet                    |
| XND - 8040R / 8030R / 8020R / | 6020R / 6010                   |                 |                             |                     |                        |                            |
|                               | Plenum                         |                 |                             | e                   |                        |                            |
| Hanging Mount<br>SBP-300HM7   | In-ceiling Mo<br>SHD-1128FPW(w |                 | Ceiling Mount<br>SBP-300CM  |                     | all Mount<br>BP-390WM2 | Wall Mount<br>SBP-300WM    |
|                               |                                |                 |                             |                     |                        |                            |
| Wall Mount<br>SBP-390WM2      | Wall Moun<br>SBP-120WM         |                 | Wall Mount Base<br>SBP-300B |                     | BP-300PM1              | Corner Mount<br>SBP-300KM1 |
|                               |                                |                 |                             |                     |                        |                            |
| Parapet Mount<br>SBP-300LM    | Back Plate<br>SBD-110GP        | )               |                             |                     |                        |                            |