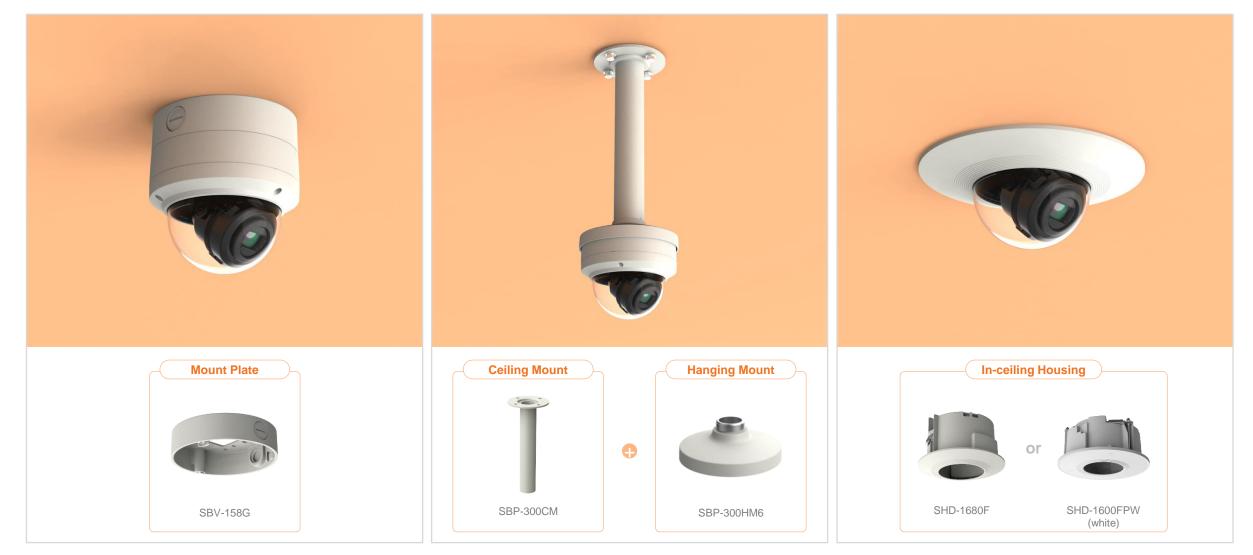

| Hanwha Vision 🔒 Net            | work Camera Series P-series Ca   | amera X-series Camera Q-series           | s Camera L-series Camera A-ser | ies Camera                  |
|--------------------------------|----------------------------------|------------------------------------------|--------------------------------|-----------------------------|
| Camera spec.                   | Full Lineup of Acc. Ceiling      | g Wall1 / Wall2                          | Pole Corner                    | Parapet                     |
| XNV - L6080R / L6080 / 6080R / | 6080 / 8080R                     |                                          |                                |                             |
|                                |                                  | Plenum                                   |                                |                             |
| Hanging Mount<br>SBP-300HM6    | In-ceiling Housing<br>SHD-3000F1 | In-ceiling Housing<br>SHD-1600FPW(white) | Ceiling Mount<br>SBP-300CM     | Ceiling Mount<br>SBP-300WM1 |
|                                |                                  |                                          |                                |                             |
| Wall Mount<br>SBP-300WM        | Wall Mount<br>SBP-390WM2         | Wall Mount Base<br>SBP-300B              | Wall Mount<br>SBP-300PM1       | Corner Mount<br>SBP-300KM1  |
|                                | 0                                |                                          | 1. 30                          |                             |
| Parapet Mount<br>SBP-300KM     | Back Box<br>SBV-158G             | Tilt Mount<br>SBP-160TM                  | Weather Cap<br>SBV-160WC       |                             |