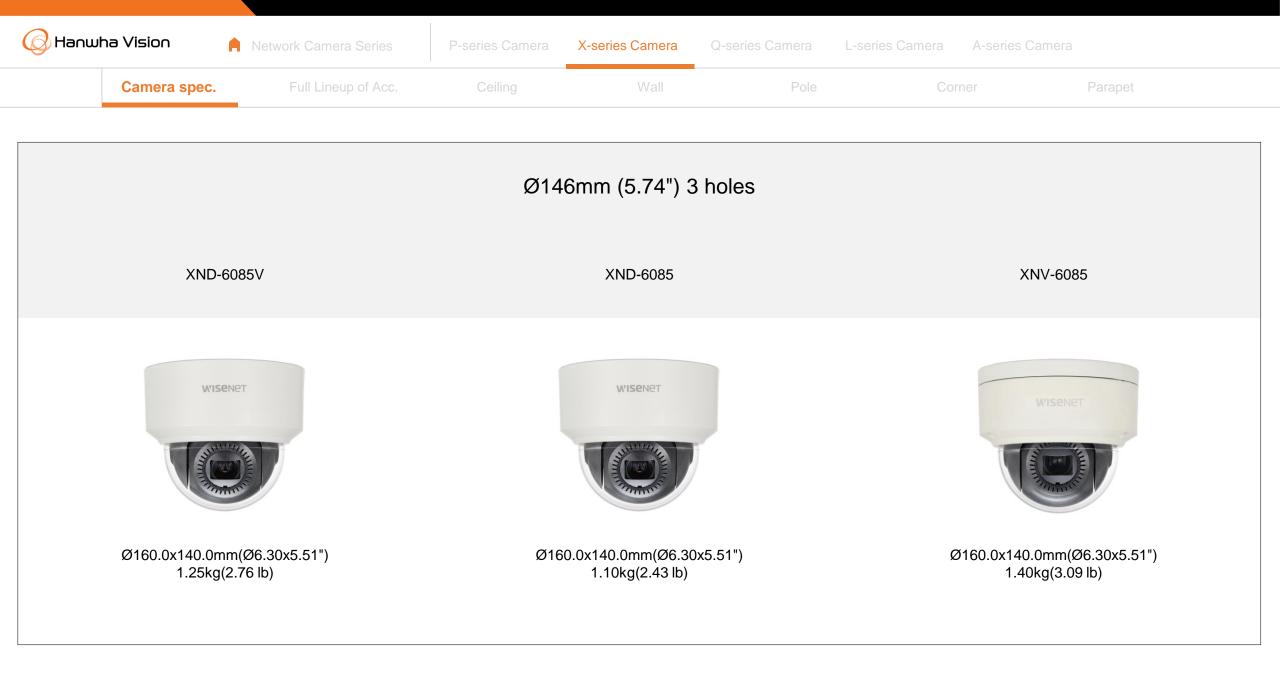

XND - L6080RV / L68080R / L6080V / 6080RV / 6080 / 6080R / 6080V / 8080RV / 8080R

| 😡 Hanwha Visio    | n 🤶 Net   | work Camera Series           | P-series Camera | X-series Camera                          | Q-series Came | ra L-series Camera         | A-series Camera                       |                         |
|-------------------|-----------|------------------------------|-----------------|------------------------------------------|---------------|----------------------------|---------------------------------------|-------------------------|
| Came              | era spec. | Full Lineup of Acc.          | Ceiling         | Wall                                     | Po            | ole Cor                    | mer Pa                                | arapet                  |
| XND - 6085 / 60   | 85V       |                              |                 |                                          |               |                            |                                       |                         |
|                   |           |                              | Ple             |                                          |               | Ĩ                          | e e e e e e e e e e e e e e e e e e e |                         |
| Hanging<br>SBP-30 |           | In-ceiling Hous<br>SHP-1680F | sing            | In-ceiling Housing<br>SHD-1600FPW(white) |               | Ceiling Mount<br>SBP-300CM |                                       | ling Mount<br>BP-300WM1 |
|                   | 1         |                              |                 |                                          |               |                            | •                                     |                         |
| Wall N<br>SBP-30  |           | Wall Moun<br>SBP-390WM2      |                 | Wall Mount Base<br>SBP-300B              |               | Wall Mount<br>SBP-300PM1   |                                       | mer Mount<br>BP-300KM1  |
| le                |           | 0                            |                 |                                          |               |                            |                                       |                         |
| Parapet<br>SBP-3  |           | Back Box<br>SBV-158G         |                 | Tilt Mount<br>SBP-160TM                  |               |                            |                                       |                         |