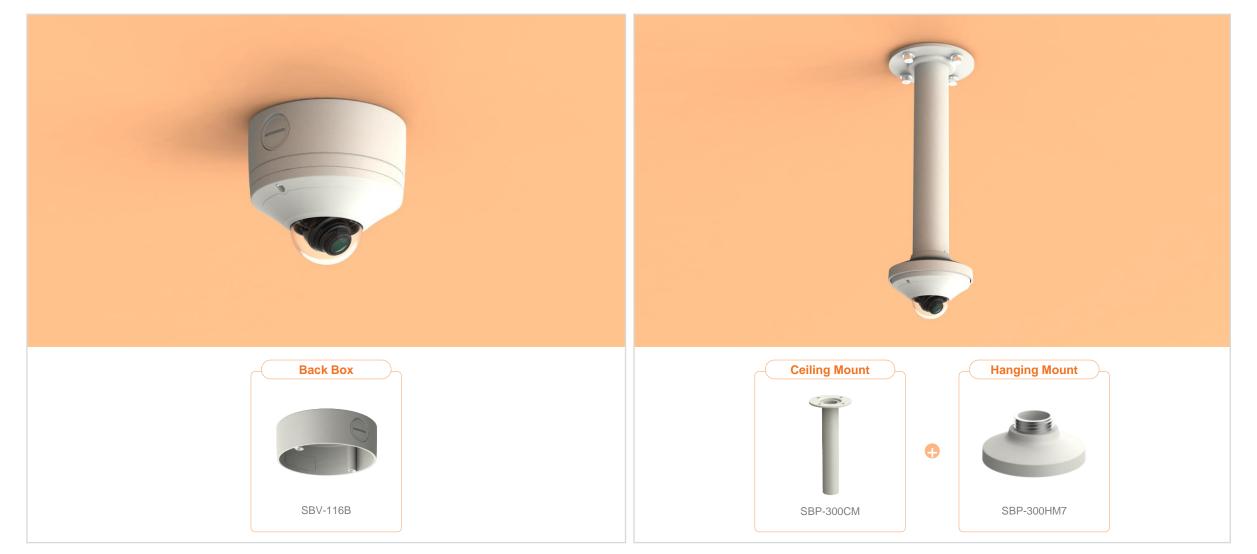

| G Hanwha Vision             | A Network Camera Series  | P-series Camera | X-series Camera          | Q-series Camera | L-series Camera A-ser      | ies Camera                 |
|-----------------------------|--------------------------|-----------------|--------------------------|-----------------|----------------------------|----------------------------|
| Camera spec.                | Full Lineup of Acc.      | Ceiling         | Wall1 / Wall2            | Pole            | Corner                     | Parapet                    |
| XNV - 6011                  |                          |                 |                          |                 |                            |                            |
|                             |                          |                 |                          |                 |                            |                            |
| Hanging Mount<br>SBP-300HM7 | Ceiling Mou<br>SBP-300CM |                 | Wall Mount<br>SBP-390WM2 |                 | Wall Mount<br>SBP-300WM    | Wall Mount<br>SBP-390WM2   |
|                             |                          |                 |                          |                 |                            |                            |
| Wall Mount<br>SBP-120WM     | Wall Mount E<br>SBP-300B | Base            | Pole Mount<br>SBP-300PM1 |                 | Sorner Mount<br>SBP-300KM1 | Parapet Mount<br>SBP-300LM |
|                             |                          |                 |                          |                 |                            |                            |
| Back Box<br>SBV-116B        |                          |                 |                          |                 |                            |                            |