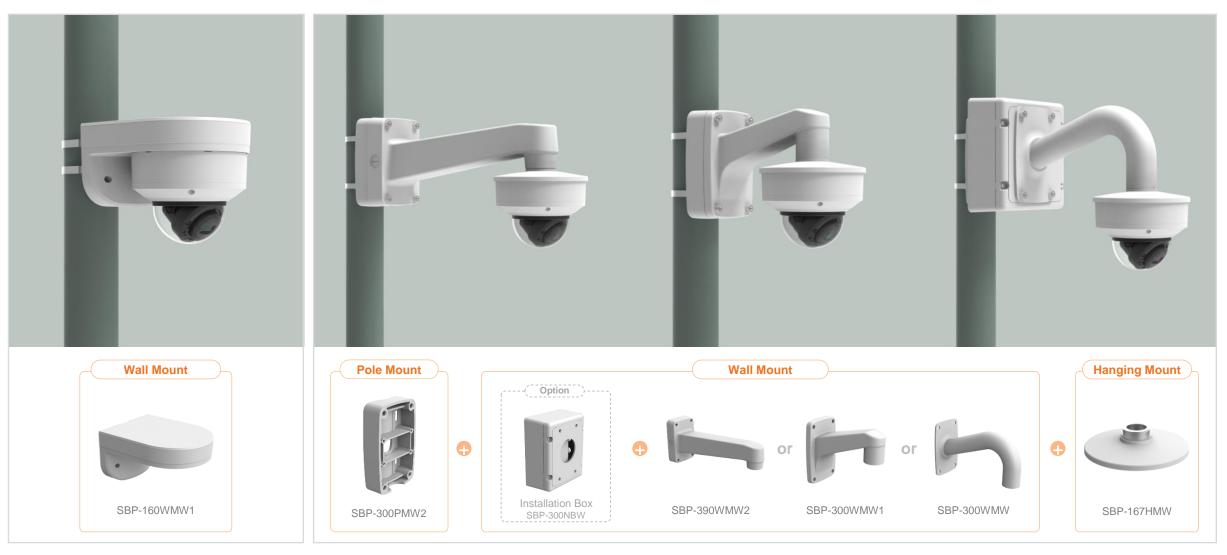

| 🕢 Hanwha Vision 🔒           | Network Camera Series    | P-series Camera   | X-series Camera                          | Q-series Camera | L-series Camera A-se      | eries Camera                |
|-----------------------------|--------------------------|-------------------|------------------------------------------|-----------------|---------------------------|-----------------------------|
| Camera spec.                | Full Lineup of Acc.      | Ceiling           | Wall                                     | Pole            | Corner                    | Parapet                     |
| XND - 9082RV / 8082RV / 60  | 81REV / 8081REV / 808    | IRV / 6081RV / 60 | 81V / 6081VZ / 808                       | 1VZ             |                           |                             |
|                             |                          | PI                | enum                                     | ,               |                           |                             |
| Hanging Mount<br>SBP-167HMW | Ceiling Mou<br>SBP-300CM |                   | In-ceiling Housing<br>SHD-1600FPW(white) | ]               | Wall Mount<br>SBP-300WMW1 | Wall Mount<br>SBP-300WMW    |
|                             |                          |                   |                                          |                 |                           |                             |
| Wall Mount<br>SBP-390WMW2   | Wall Mour<br>SBP-160WMV  |                   | Wall Mount Base<br>SBP-300BW1            |                 | Pole Mount<br>SBP-300PMW2 | Corner Mount<br>SBP-300KMW1 |
| (C) . *                     |                          |                   |                                          |                 |                           |                             |

Parapet Mount

SBP-300LMW

Installation Box

SBP-300NBW

| 😡 Hanwha Vision | A Network Camera Series | P-series Camera | X-series Camera | Q-series Camera | L-series Camera | A-series Camera |         |
|-----------------|-------------------------|-----------------|-----------------|-----------------|-----------------|-----------------|---------|
| Camera spec.    | Full Lineup of Acc.     | Ceiling         | Wall            | Pole            | Cor             | ner             | Parapet |