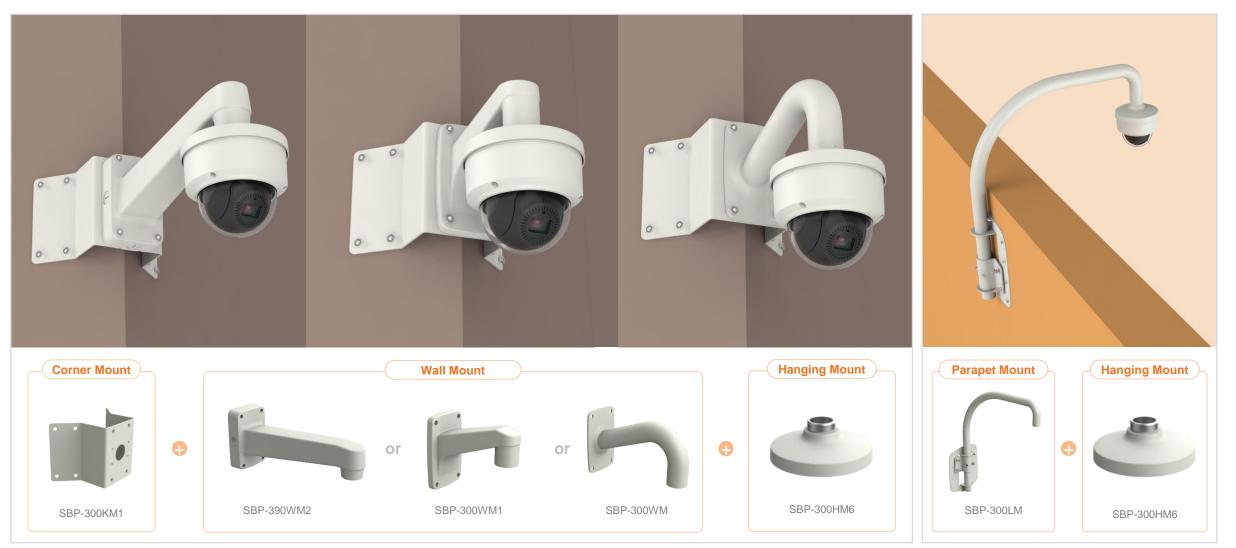

| 😡 Hanwha Vision             | Retwork Camera Series      | P-series Camera     | X-series Camera                         | Q-series Camera | L-series Camera A                        | -series Camera             |
|-----------------------------|----------------------------|---------------------|-----------------------------------------|-----------------|------------------------------------------|----------------------------|
| Camera spec.                | Full Lineup of Acc.        | Ceiling             | Wall                                    | Pole            | Corner                                   | Parapet                    |
| XND - L6080RV / L68080I     | R / L6080V / 6080RV / 6080 | / 6080R / 6080V / 8 | 8080RV / 8080R                          |                 |                                          |                            |
|                             |                            |                     |                                         | Plenum          |                                          |                            |
| Hanging Mount<br>SBP-300HM8 | Ceiling Mot<br>SBP-300CM   |                     | In-ceiling Housing<br>SHD-1408FW(white) | 9               | In-ceiling Housing<br>SHD-1408FPW(white) | Wall Mount<br>SBP-300WM1   |
|                             |                            |                     |                                         |                 |                                          |                            |
| Wall Mount<br>SBP-300WM     | Wall Mour<br>SBP-390WM     |                     | Wall Mount Base<br>SBP-300B             |                 | Pole Mount<br>SBP-300PM1                 | Corner Mount<br>SBP-300KM1 |
| Parapet Mount<br>SBP-300LM  |                            |                     |                                         |                 |                                          |                            |