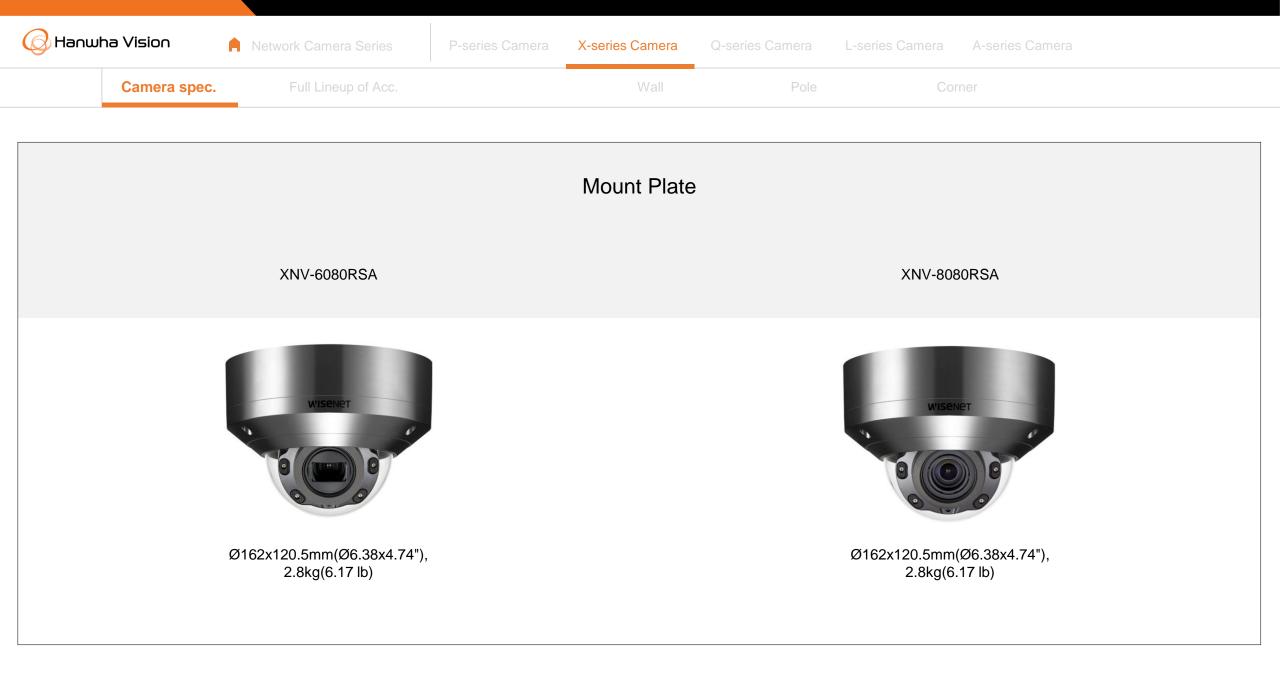

| 🕢 Hanwha Vision |       | Retwork Camera Series | P-series Camera | X-series Camera | Q-series Camera | L-series Camera A-series Camera |  |
|-----------------|-------|-----------------------|-----------------|-----------------|-----------------|---------------------------------|--|
| Camera          | spec. | Full Lineup of Acc.   |                 | Wall            | Pole            | Corner                          |  |
|                 |       |                       |                 |                 |                 |                                 |  |

XNV - 6080RSA / 8080RSA

| 🕢 Hanwha Vi | ision       | Network Camera Series | P-series Camera | X-series Camera | Q-series Camera | L-series Camera A-series Camera |  |
|-------------|-------------|-----------------------|-----------------|-----------------|-----------------|---------------------------------|--|
| Ca          | amera spec. | Full Lineup of Acc.   |                 | Wall            | Pole            | Corner                          |  |
|             |             |                       |                 |                 |                 |                                 |  |

XNV - 6080RSA / 8080RSA

| Hanwha Vision | Retwork Camera Series | P-series Camera | X-series Camera | Q-series Camera | L-series Camera A-series C | amera |
|---------------|-----------------------|-----------------|-----------------|-----------------|----------------------------|-------|
| Camera spec   | . Full Lineup of Acc. |                 | Wall            | Pole            | Corner                     |       |

XNV - 6080RSA / 8080RSA

| 😡 Hanwha Vision | A Network Camera Series | P-series Camera  | X-series Camera   | Q-series Camera      | L-series Camera | A-series Camera |  |  |  |
|-----------------|-------------------------|------------------|-------------------|----------------------|-----------------|-----------------|--|--|--|
| Camera spec     |                         |                  |                   |                      |                 |                 |  |  |  |
|                 |                         |                  |                   |                      |                 |                 |  |  |  |
|                 |                         |                  | XNV-6013M         | I                    |                 |                 |  |  |  |
| XNV-6013M       |                         |                  |                   |                      |                 |                 |  |  |  |
|                 |                         | •                | WISENET           |                      |                 |                 |  |  |  |
|                 |                         | 103.7x72.3x126.8 | 3mm (4.08x2.85x4. | .99"), 478g(1.04 lb) |                 |                 |  |  |  |