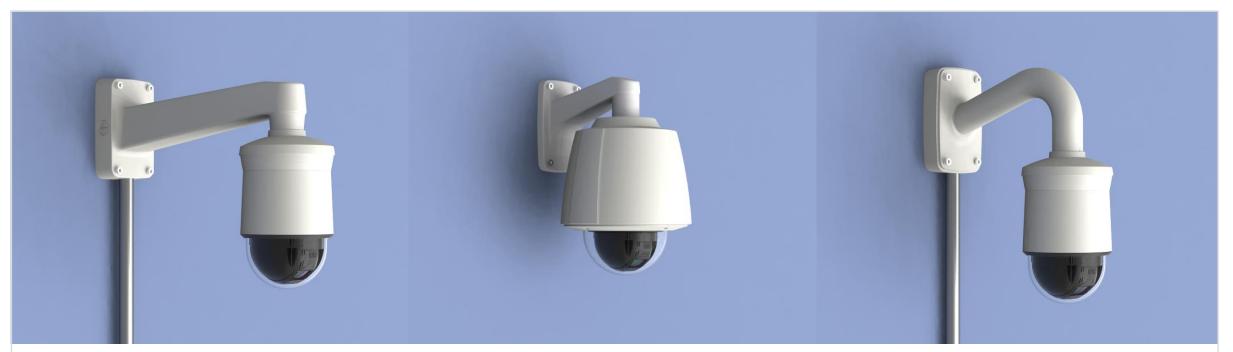

| G Hanwha Vision 🔒 Net         | work Camera Series             | P-series Camera | X-series Camera             | Q-series Camera L-s | eries Camera A-ser     | ries Camera                |
|-------------------------------|--------------------------------|-----------------|-----------------------------|---------------------|------------------------|----------------------------|
| Camera spec.                  | Full Lineup of Acc.            | Ceiling         | Wall1 / Wall2               | Pole                | Corner                 | Parapet                    |
| XND - 8040R / 8030R / 8020R / | 6020R / 6010                   |                 |                             |                     |                        |                            |
|                               | Plenum                         |                 |                             | e                   |                        |                            |
| Hanging Mount<br>SBP-300HM7   | In-ceiling Mo<br>SHD-1128FPW(w |                 | Ceiling Mount<br>SBP-300CM  |                     | all Mount<br>BP-390WM2 | Wall Mount<br>SBP-300WM    |
|                               |                                |                 |                             |                     |                        |                            |
| Wall Mount<br>SBP-390WM2      | Wall Moun<br>SBP-120WM         |                 | Wall Mount Base<br>SBP-300B |                     | BP-300PM1              | Corner Mount<br>SBP-300KM1 |
|                               |                                |                 |                             |                     |                        |                            |
| Parapet Mount<br>SBP-300LM    | Back Plate<br>SBD-110GP        | )               |                             |                     |                        |                            |

| 🕢 Hanwha Vision | A Network Camera Series | P-series Camera | X-series Camera | Q-series Camera | L-series Camera | A-series Camera |         |
|-----------------|-------------------------|-----------------|-----------------|-----------------|-----------------|-----------------|---------|
| Camera spec     | E. Full Lineup of Acc.  | Ceiling         | Wall1 / Wall2   | Pole            | Cor             | ner             | Parapet |