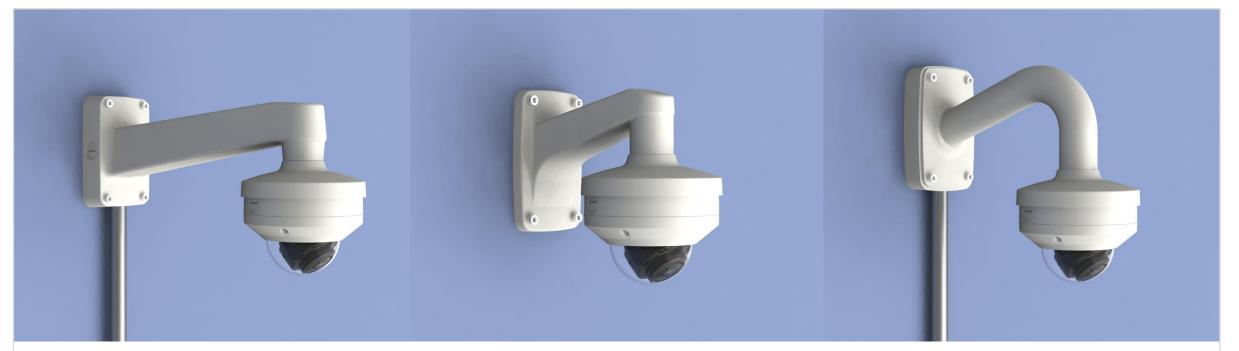

| G Hanwha Vision 🔒 Net         | work Camera Series             | P-series Camera | X-series Camera             | Q-series Camera L-s | eries Camera A-ser     | ries Camera                |
|-------------------------------|--------------------------------|-----------------|-----------------------------|---------------------|------------------------|----------------------------|
| Camera spec.                  | Full Lineup of Acc.            | Ceiling         | Wall1 / Wall2               | Pole                | Corner                 | Parapet                    |
| XND - 8040R / 8030R / 8020R / | 6020R / 6010                   |                 |                             |                     |                        |                            |
|                               | Plenum                         |                 |                             | e                   |                        |                            |
| Hanging Mount<br>SBP-300HM7   | In-ceiling Mo<br>SHD-1128FPW(w |                 | Ceiling Mount<br>SBP-300CM  |                     | all Mount<br>BP-390WM2 | Wall Mount<br>SBP-300WM    |
|                               |                                |                 |                             |                     |                        |                            |
| Wall Mount<br>SBP-390WM2      | Wall Moun<br>SBP-120WM         |                 | Wall Mount Base<br>SBP-300B |                     | BP-300PM1              | Corner Mount<br>SBP-300KM1 |
|                               |                                |                 |                             |                     |                        |                            |
| Parapet Mount<br>SBP-300LM    | Back Plate<br>SBD-110GP        | )               |                             |                     |                        |                            |

| 🕢 Hanwha Vision | A Network Camera Series | P-series Camera | X-series Camera | Q-series Camera | L-series Camera | A-series Camera |         |
|-----------------|-------------------------|-----------------|-----------------|-----------------|-----------------|-----------------|---------|
| Camera spec     | E. Full Lineup of Acc.  | Ceiling         | Wall1 / Wall2   | Pole            | Cor             | ner             | Parapet |