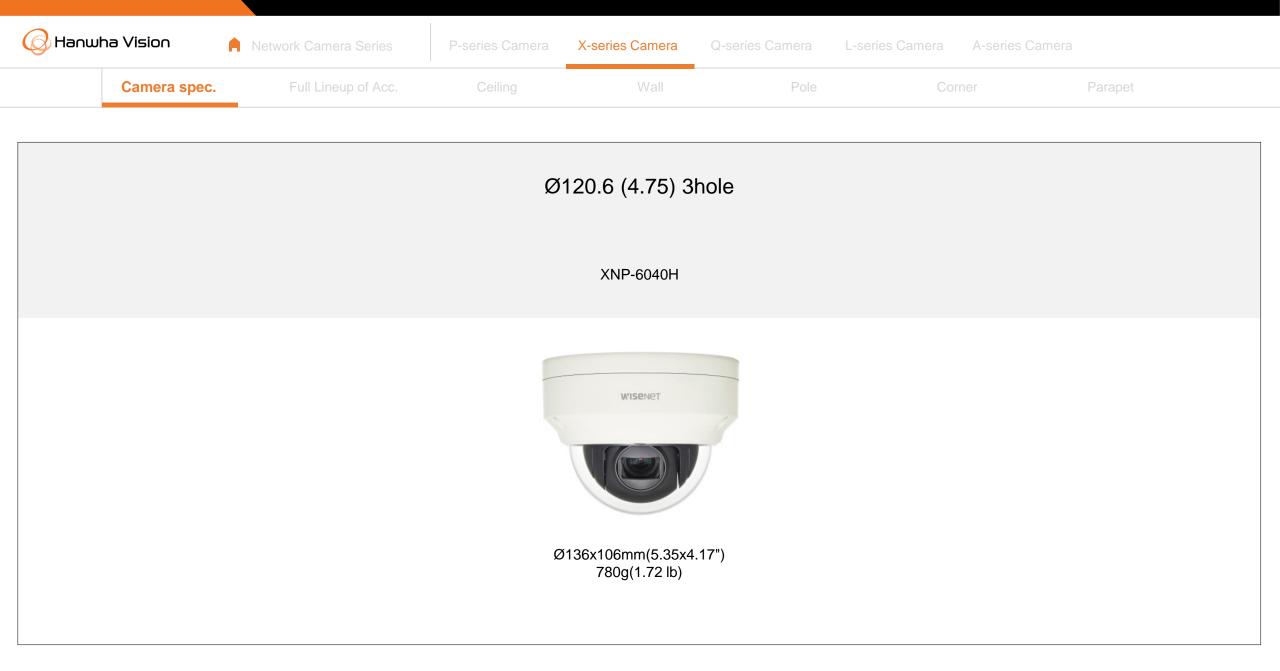

| Hanwha Vision              | Network Camera Series        | P-series Camera | X-series Camera Q-ser                    | ies Camera L-series Ca   | amera A-series ( | Camera                      |  |
|----------------------------|------------------------------|-----------------|------------------------------------------|--------------------------|------------------|-----------------------------|--|
| Camera spec.               | Full Lineup of Acc.          | Ceiling         | Wall                                     | Pole                     | Corner           | Parapet                     |  |
| XNP - 6120H                |                              |                 |                                          |                          |                  |                             |  |
|                            |                              | Ple             |                                          |                          |                  |                             |  |
| Hanging Mount<br>SBP-168HM | In-ceiling Hous<br>SHP-1680F | sing            | In-ceiling Housing<br>SHD-1600FPW(white) | Ceiling Mou<br>SBP-300CM |                  | Ceiling Mount<br>SBP-300WM1 |  |
|                            |                              |                 |                                          |                          |                  |                             |  |
| Wall Mount<br>SBP-300WM    | Wall Moun<br>SBP-390WM2      |                 | Wall Mount Base<br>SBP-300B              | Wall Moun<br>SBP-300PM1  |                  | Corner Mount<br>SBP-300KM1  |  |
|                            | VISBART                      | -               |                                          |                          |                  |                             |  |
| Parapet Mount<br>SBP-300KM | Smoke Dome C<br>SPB-PTZ73    | over            |                                          |                          |                  |                             |  |