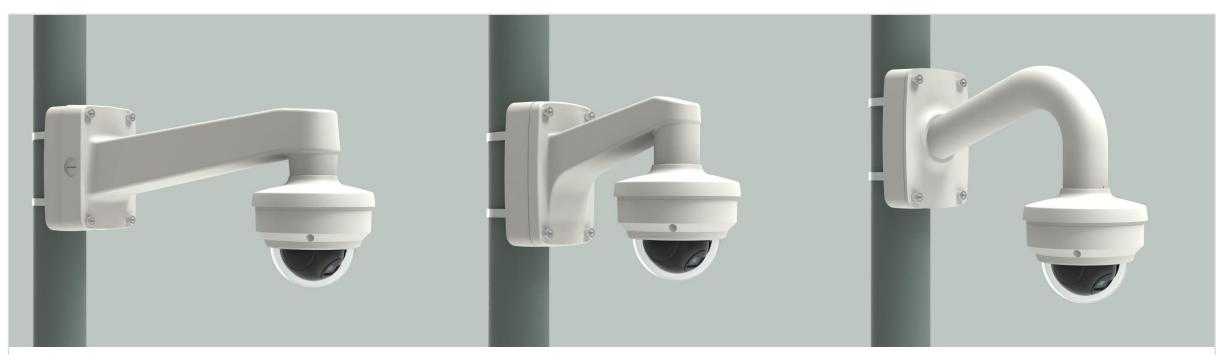

| Camera spec. Full Lineup of Acc | Ceiling | Wall | Pole | ner | Parapet |  |
|---------------------------------|---------|------|------|-----|---------|--|

| 😡 Hanwha Vision                | A Network Camera Series  | P-series Camera | X-series Camera            | Q-series Camera | L-series Camera A-ser      | ries Camera              |
|--------------------------------|--------------------------|-----------------|----------------------------|-----------------|----------------------------|--------------------------|
| Camera spec.                   | Full Lineup of Acc.      | Ceiling         | Wall                       | Pole            | Corner                     | Parapet                  |
| XNP - 6550RH / 6371RH          | / 6320RH / 6250RH        |                 |                            |                 |                            |                          |
|                                |                          |                 |                            |                 |                            |                          |
| Installation Base<br>SBP-303HF | Ceiling Mot<br>SBP-300CM |                 | Wall Mount<br>SBP-300WM1   |                 | Wall Mount<br>SBP-300WM    | Wall Mount<br>SBP-390WM2 |
|                                |                          |                 |                            |                 |                            |                          |
| Wall Mount Base<br>SBP-300B    | Pole Mour<br>SBP-300PM   |                 | Corner Mount<br>SBP-300KM1 | F               | Parapet Mount<br>SBP-300LM |                          |
|                                |                          |                 |                            |                 |                            |                          |