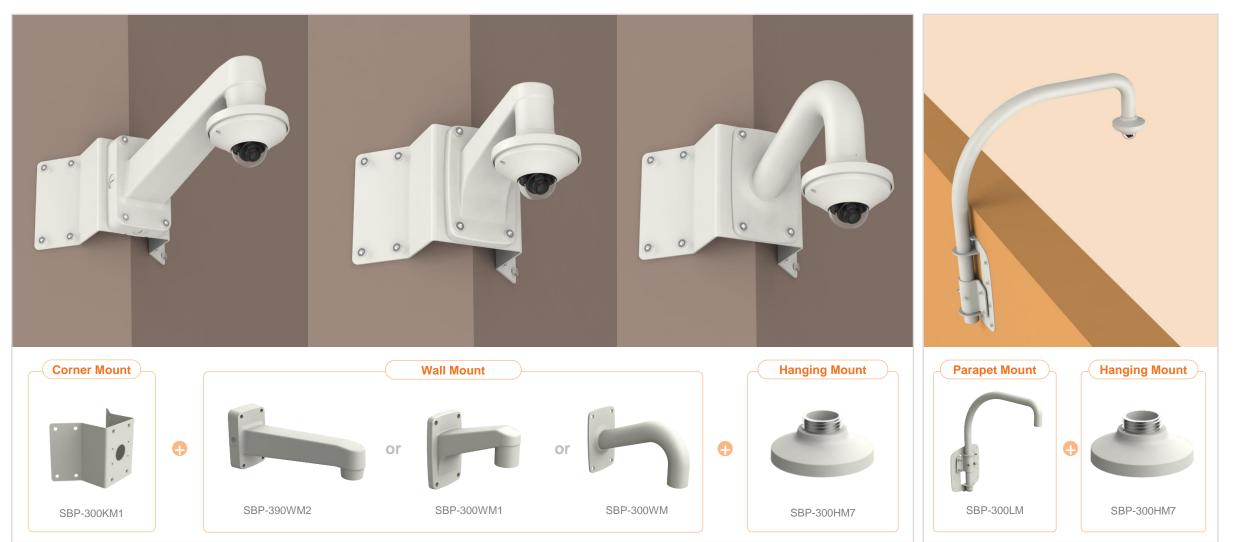

| G Hanwha Vision 🔒 Net         | work Camera Series             | P-series Camera | X-series Camera             | Q-series Camera L-s | eries Camera A-ser     | ries Camera                |
|-------------------------------|--------------------------------|-----------------|-----------------------------|---------------------|------------------------|----------------------------|
| Camera spec.                  | Full Lineup of Acc.            | Ceiling         | Wall1 / Wall2               | Pole                | Corner                 | Parapet                    |
| XND - 8040R / 8030R / 8020R / | 6020R / 6010                   |                 |                             |                     |                        |                            |
|                               | Plenum                         |                 |                             | e                   |                        |                            |
| Hanging Mount<br>SBP-300HM7   | In-ceiling Mo<br>SHD-1128FPW(w |                 | Ceiling Mount<br>SBP-300CM  |                     | all Mount<br>BP-390WM2 | Wall Mount<br>SBP-300WM    |
|                               |                                |                 |                             |                     |                        |                            |
| Wall Mount<br>SBP-390WM2      | Wall Moun<br>SBP-120WM         |                 | Wall Mount Base<br>SBP-300B |                     | BP-300PM1              | Corner Mount<br>SBP-300KM1 |
|                               |                                |                 |                             |                     |                        |                            |
| Parapet Mount<br>SBP-300LM    | Back Plate<br>SBD-110GP        | )               |                             |                     |                        |                            |