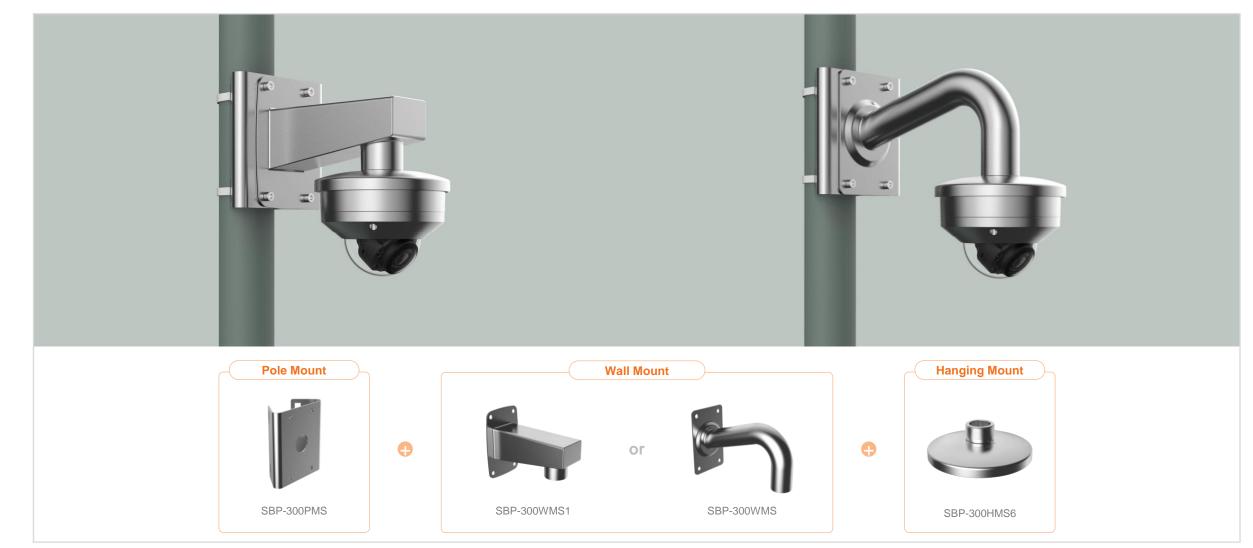

XNV - 8082R / 9082R / 8081R / 6081R / 6081 / 6081RE / 8081RE / 6081Z / 8081Z

| 🕢 Hanwha Vision 💧 🛉          | Network Camera Series P-series | Camera X-series Camera Q- | series Camera L-series Camera A | -series Camera             |
|------------------------------|--------------------------------|---------------------------|---------------------------------|----------------------------|
| Camera spec.                 | Full Lineup of Acc.            | Wall                      | Pole Corner                     |                            |
| XNV - 6080RSA / 8080RSA      |                                |                           |                                 |                            |
|                              |                                |                           |                                 |                            |
| Hanging Mount<br>SBP-300HMS6 | Wall Mount<br>SBP-300WMS1      | Wall Mount<br>SBP-300WMS  | Pole Mount<br>SBP-300PMS        | Corner Mount<br>SBP-300KMS |
|                              |                                |                           |                                 |                            |
|                              |                                |                           |                                 |                            |
|                              |                                |                           |                                 |                            |
|                              |                                |                           |                                 |                            |
|                              |                                |                           |                                 |                            |

| 🕢 Hanwha Vision |       | Retwork Camera Series | P-series Camera | X-series Camera | Q-series Camera | L-series Camera A-series Camera |  |
|-----------------|-------|-----------------------|-----------------|-----------------|-----------------|---------------------------------|--|
| Camera          | spec. | Full Lineup of Acc.   |                 | Wall            | Pole            | Corner                          |  |
|                 |       |                       |                 |                 |                 |                                 |  |

XNV - 6080RSA / 8080RSA

| 🕢 Hanwha Vi | ision       | Network Camera Series | P-series Camera | X-series Camera | Q-series Camera | L-series Camera A-series Camera |  |
|-------------|-------------|-----------------------|-----------------|-----------------|-----------------|---------------------------------|--|
| Ca          | amera spec. | Full Lineup of Acc.   |                 | Wall            | Pole            | Corner                          |  |
|             |             |                       |                 |                 |                 |                                 |  |

XNV - 6080RSA / 8080RSA

| Hanwha Vision | Retwork Camera Series | P-series Camera | X-series Camera | Q-series Camera | L-series Camera A-series C | amera |
|---------------|-----------------------|-----------------|-----------------|-----------------|----------------------------|-------|
| Camera spec   | . Full Lineup of Acc. |                 | Wall            | Pole            | Corner                     |       |