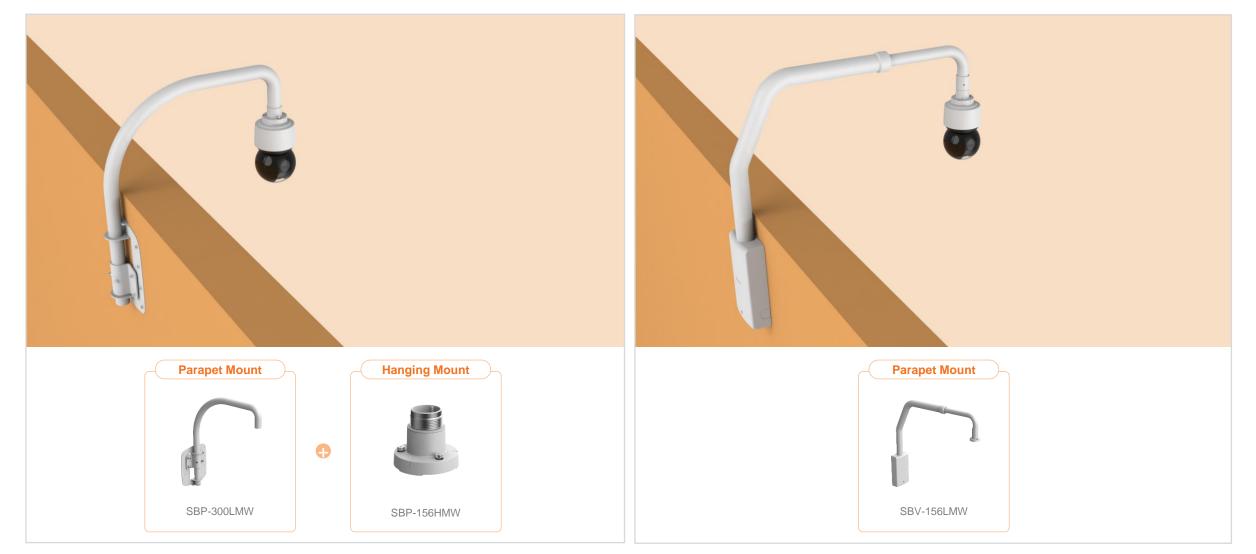

| 🕢 Hanwha Vision 🔒           | Network Camera Series    | P-series Camera   | X-series Camera                          | Q-series Camera | L-series Camera A-se      | eries Camera                |
|-----------------------------|--------------------------|-------------------|------------------------------------------|-----------------|---------------------------|-----------------------------|
| Camera spec.                | Full Lineup of Acc.      | Ceiling           | Wall                                     | Pole            | Corner                    | Parapet                     |
| XND - 9082RV / 8082RV / 60  | 81REV / 8081REV / 808    | IRV / 6081RV / 60 | 81V / 6081VZ / 808                       | 1VZ             |                           |                             |
|                             |                          | PI                | enum                                     | ,               |                           |                             |
| Hanging Mount<br>SBP-167HMW | Ceiling Mou<br>SBP-300CM |                   | In-ceiling Housing<br>SHD-1600FPW(white) | ]               | Wall Mount<br>SBP-300WMW1 | Wall Mount<br>SBP-300WMW    |
|                             |                          |                   |                                          |                 |                           |                             |
| Wall Mount<br>SBP-390WMW2   | Wall Mour<br>SBP-160WMV  |                   | Wall Mount Base<br>SBP-300BW1            |                 | Pole Mount<br>SBP-300PMW2 | Corner Mount<br>SBP-300KMW1 |
| (C) . *                     |                          |                   |                                          |                 |                           |                             |

Parapet Mount

SBP-300LMW

Installation Box

SBP-300NBW

| 😡 Hanwha Vision | A Network Camera Series | P-series Camera | X-series Camera | Q-series Camera | L-series Camera | A-series Camera |         |
|-----------------|-------------------------|-----------------|-----------------|-----------------|-----------------|-----------------|---------|
| Camera spec.    | Full Lineup of Acc.     | Ceiling         | Wall            | Pole            | Cor             | ner             | Parapet |