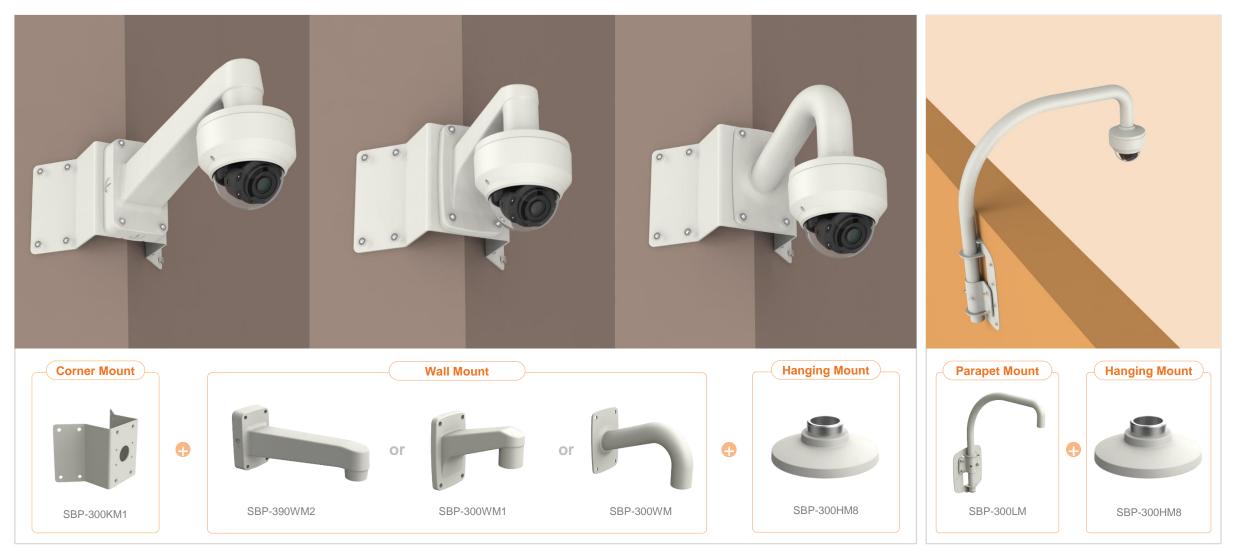

| 😡 Hanwha Vision             | Retwork Camera Series      | P-series Camera     | X-series Camera                         | Q-series Camera | L-series Camera A                        | -series Camera             |
|-----------------------------|----------------------------|---------------------|-----------------------------------------|-----------------|------------------------------------------|----------------------------|
| Camera spec.                | Full Lineup of Acc.        | Ceiling             | Wall                                    | Pole            | Corner                                   | Parapet                    |
| XND - L6080RV / L68080I     | R / L6080V / 6080RV / 6080 | / 6080R / 6080V / 8 | 8080RV / 8080R                          |                 |                                          |                            |
|                             |                            |                     |                                         | Plenum          |                                          |                            |
| Hanging Mount<br>SBP-300HM8 | Ceiling Mot<br>SBP-300CM   |                     | In-ceiling Housing<br>SHD-1408FW(white) | 9               | In-ceiling Housing<br>SHD-1408FPW(white) | Wall Mount<br>SBP-300WM1   |
|                             |                            |                     |                                         |                 |                                          |                            |
| Wall Mount<br>SBP-300WM     | Wall Mour<br>SBP-390WM     |                     | Wall Mount Base<br>SBP-300B             |                 | Pole Mount<br>SBP-300PM1                 | Corner Mount<br>SBP-300KM1 |
| Parapet Mount<br>SBP-300LM  |                            |                     |                                         |                 |                                          |                            |