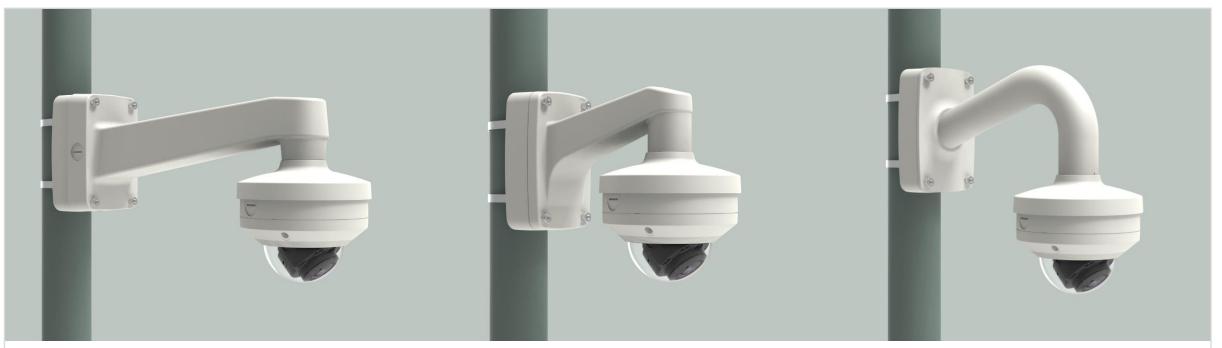

| Hanwha Vision 🔒 Net            | work Camera Series P-series Ca   | amera X-series Camera Q-series           | s Camera L-series Camera A-ser | ies Camera                  |
|--------------------------------|----------------------------------|------------------------------------------|--------------------------------|-----------------------------|
| Camera spec.                   | Full Lineup of Acc. Ceiling      | g Wall1 / Wall2                          | Pole Corner                    | Parapet                     |
| XNV - L6080R / L6080 / 6080R / | 6080 / 8080R                     |                                          |                                |                             |
|                                |                                  | Plenum                                   |                                |                             |
| Hanging Mount<br>SBP-300HM6    | In-ceiling Housing<br>SHD-3000F1 | In-ceiling Housing<br>SHD-1600FPW(white) | Ceiling Mount<br>SBP-300CM     | Ceiling Mount<br>SBP-300WM1 |
|                                |                                  |                                          |                                |                             |
| Wall Mount<br>SBP-300WM        | Wall Mount<br>SBP-390WM2         | Wall Mount Base<br>SBP-300B              | Wall Mount<br>SBP-300PM1       | Corner Mount<br>SBP-300KM1  |
|                                | 0                                |                                          | 1. 30                          |                             |
| Parapet Mount<br>SBP-300KM     | Back Box<br>SBV-158G             | Tilt Mount<br>SBP-160TM                  | Weather Cap<br>SBV-160WC       |                             |

| 🕢 Hanwha Vision | A Network Camera Series | P-series Camera | X-series Camera | Q-series Camera | L-series Camera | A-series Camera |         |  |
|-----------------|-------------------------|-----------------|-----------------|-----------------|-----------------|-----------------|---------|--|
| Camera spec     | . Full Lineup of Acc.   | Ceiling         | Wall1 / Wall2   | Pole            | Cor             | ner             | Parapet |  |