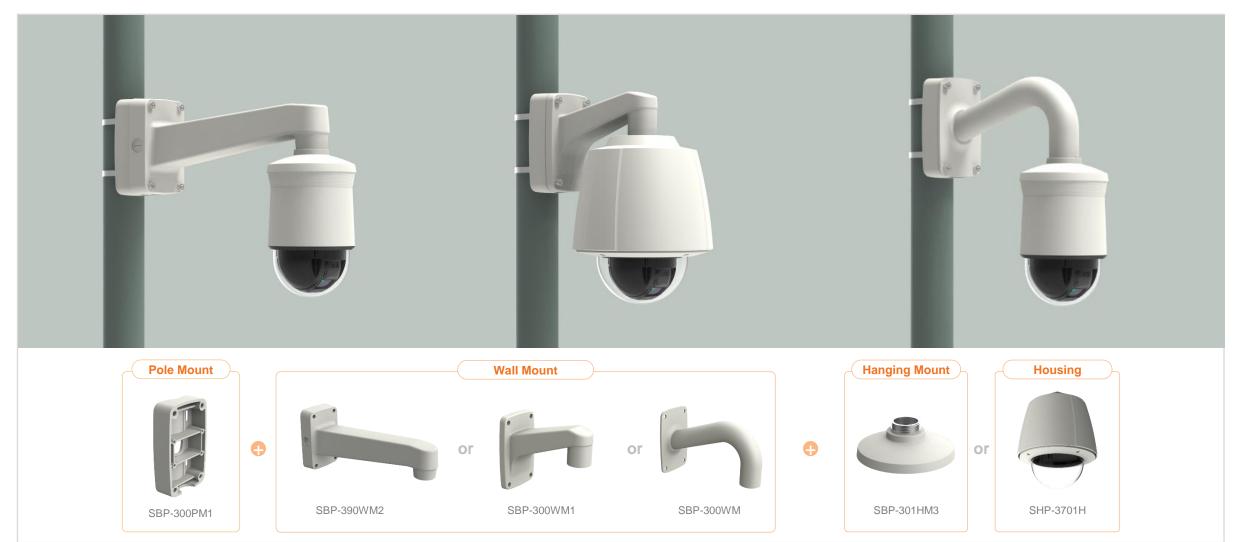

| G Hanwha Vision 🔒 Net         | work Camera Series             | P-series Camera | X-series Camera             | Q-series Camera L-s | eries Camera A-ser     | ries Camera                |
|-------------------------------|--------------------------------|-----------------|-----------------------------|---------------------|------------------------|----------------------------|
| Camera spec.                  | Full Lineup of Acc.            | Ceiling         | Wall1 / Wall2               | Pole                | Corner                 | Parapet                    |
| XND - 8040R / 8030R / 8020R / | 6020R / 6010                   |                 |                             |                     |                        |                            |
|                               | Plenum                         |                 |                             | e                   |                        |                            |
| Hanging Mount<br>SBP-300HM7   | In-ceiling Mo<br>SHD-1128FPW(w |                 | Ceiling Mount<br>SBP-300CM  |                     | all Mount<br>BP-390WM2 | Wall Mount<br>SBP-300WM    |
|                               |                                |                 |                             |                     |                        |                            |
| Wall Mount<br>SBP-390WM2      | Wall Moun<br>SBP-120WM         |                 | Wall Mount Base<br>SBP-300B |                     | BP-300PM1              | Corner Mount<br>SBP-300KM1 |
|                               |                                |                 |                             |                     |                        |                            |
| Parapet Mount<br>SBP-300LM    | Back Plate<br>SBD-110GP        | )               |                             |                     |                        |                            |