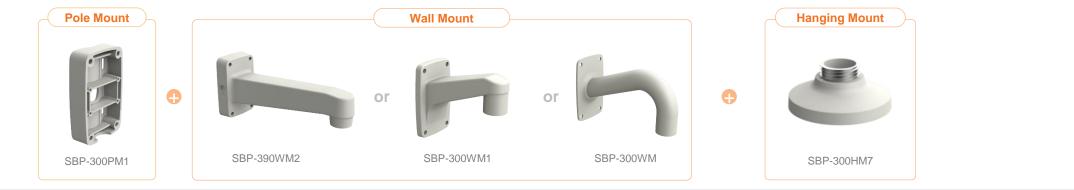

| G Hanwha Vision 🔒 Net         | work Camera Series             | P-series Camera | X-series Camera             | Q-series Camera L-s | eries Camera A-ser     | ries Camera                |
|-------------------------------|--------------------------------|-----------------|-----------------------------|---------------------|------------------------|----------------------------|
| Camera spec.                  | Full Lineup of Acc.            | Ceiling         | Wall1 / Wall2               | Pole                | Corner                 | Parapet                    |
| XND - 8040R / 8030R / 8020R / | 6020R / 6010                   |                 |                             |                     |                        |                            |
|                               | Plenum                         |                 |                             | e                   |                        |                            |
| Hanging Mount<br>SBP-300HM7   | In-ceiling Mo<br>SHD-1128FPW(w |                 | Ceiling Mount<br>SBP-300CM  |                     | all Mount<br>BP-390WM2 | Wall Mount<br>SBP-300WM    |
|                               |                                |                 |                             |                     |                        |                            |
| Wall Mount<br>SBP-390WM2      | Wall Moun<br>SBP-120WM         |                 | Wall Mount Base<br>SBP-300B |                     | BP-300PM1              | Corner Mount<br>SBP-300KM1 |
|                               |                                |                 |                             |                     |                        |                            |
| Parapet Mount<br>SBP-300LM    | Back Plate<br>SBD-110GP        | )               |                             |                     |                        |                            |