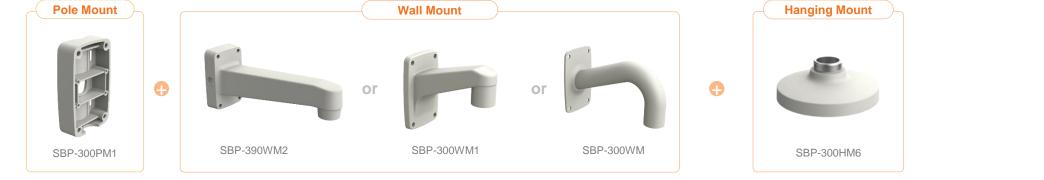

| 😡 Hanwha Vision             | Retwork Camera Series      | P-series Camera     | X-series Camera                         | Q-series Camera | L-series Camera A                        | -series Camera             |
|-----------------------------|----------------------------|---------------------|-----------------------------------------|-----------------|------------------------------------------|----------------------------|
| Camera spec.                | Full Lineup of Acc.        | Ceiling             | Wall                                    | Pole            | Corner                                   | Parapet                    |
| XND - L6080RV / L68080I     | R / L6080V / 6080RV / 6080 | / 6080R / 6080V / 8 | 8080RV / 8080R                          |                 |                                          |                            |
|                             |                            |                     |                                         | Plenum          |                                          |                            |
| Hanging Mount<br>SBP-300HM8 | Ceiling Mot<br>SBP-300CM   |                     | In-ceiling Housing<br>SHD-1408FW(white) | 9               | In-ceiling Housing<br>SHD-1408FPW(white) | Wall Mount<br>SBP-300WM1   |
|                             |                            |                     |                                         |                 |                                          |                            |
| Wall Mount<br>SBP-300WM     | Wall Mour<br>SBP-390WM     |                     | Wall Mount Base<br>SBP-300B             |                 | Pole Mount<br>SBP-300PM1                 | Corner Mount<br>SBP-300KM1 |
| Parapet Mount<br>SBP-300LM  |                            |                     |                                         |                 |                                          |                            |