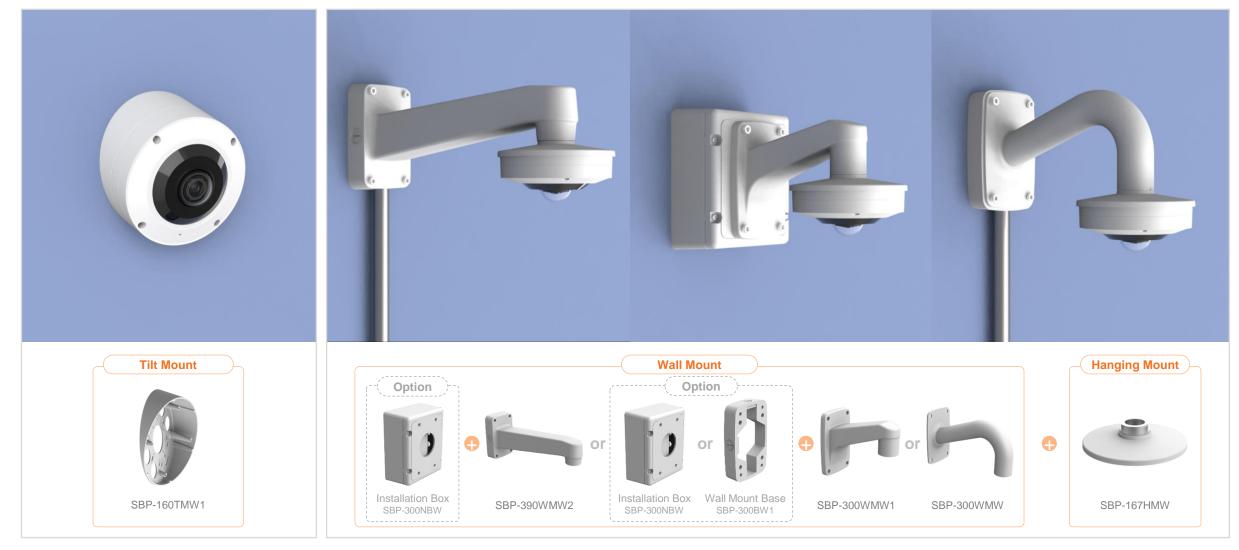

| 🕢 Hanwha Vision 🔒           | Network Camera Series    | P-series Camera   | X-series Camera                          | Q-series Camera | L-series Camera A-se      | eries Camera                |
|-----------------------------|--------------------------|-------------------|------------------------------------------|-----------------|---------------------------|-----------------------------|
| Camera spec.                | Full Lineup of Acc.      | Ceiling           | Wall                                     | Pole            | Corner                    | Parapet                     |
| XND - 9082RV / 8082RV / 60  | 81REV / 8081REV / 808    | IRV / 6081RV / 60 | 81V / 6081VZ / 808                       | 1VZ             |                           |                             |
|                             |                          | PI                | enum                                     | ,               |                           |                             |
| Hanging Mount<br>SBP-167HMW | Ceiling Mou<br>SBP-300CM |                   | In-ceiling Housing<br>SHD-1600FPW(white) | ]               | Wall Mount<br>SBP-300WMW1 | Wall Mount<br>SBP-300WMW    |
|                             |                          |                   |                                          |                 |                           |                             |
| Wall Mount<br>SBP-390WMW2   | Wall Mour<br>SBP-160WMV  |                   | Wall Mount Base<br>SBP-300BW1            |                 | Pole Mount<br>SBP-300PMW2 | Corner Mount<br>SBP-300KMW1 |
| (C) . *                     |                          |                   |                                          |                 |                           |                             |

Parapet Mount

SBP-300LMW

Installation Box

SBP-300NBW

| 😡 Hanwha Vision | A Network Camera Series | P-series Camera | X-series Camera | Q-series Camera | L-series Camera | A-series Camera |         |
|-----------------|-------------------------|-----------------|-----------------|-----------------|-----------------|-----------------|---------|
| Camera spec.    | Full Lineup of Acc.     | Ceiling         | Wall            | Pole            | Cor             | ner             | Parapet |