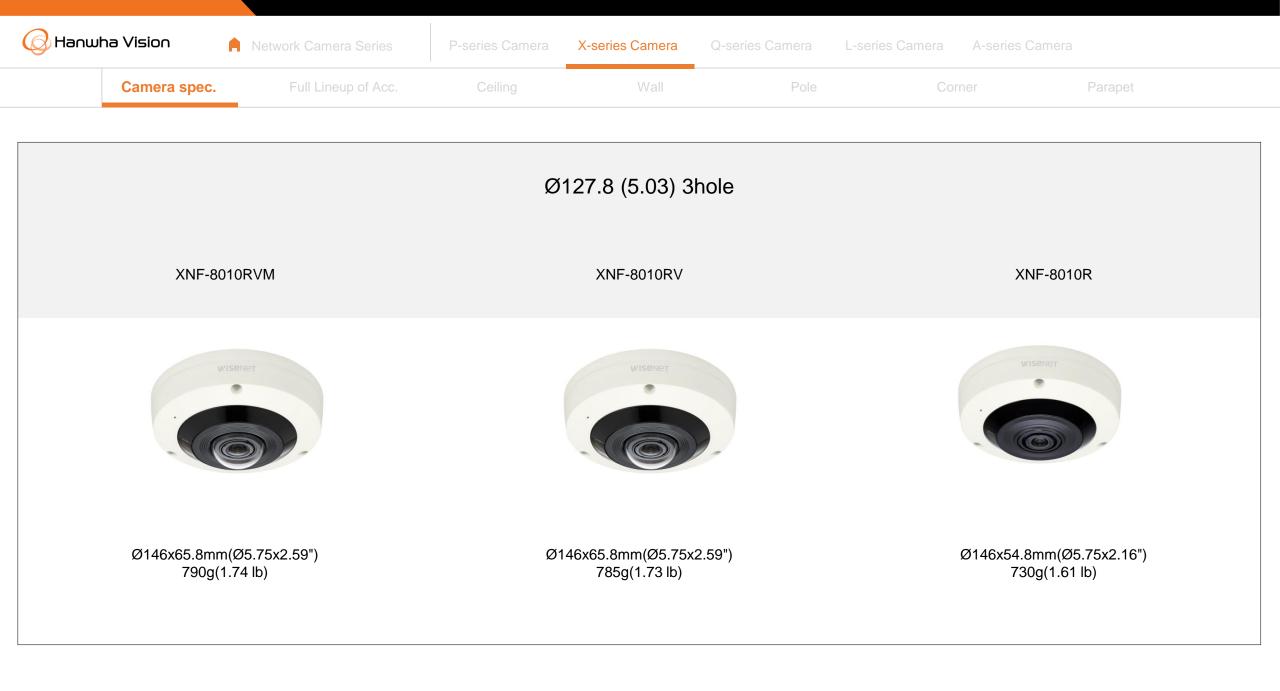

| Hanwha Vision 🔒 Net          | work Camera Series                | P-series Camera | X-series Camera            | Q-series Cam | era L-series Can           | nera A-series C | amera                      |  |
|------------------------------|-----------------------------------|-----------------|----------------------------|--------------|----------------------------|-----------------|----------------------------|--|
| Camera spec.                 | Full Lineup of Acc.               | Ceiling         | Wall                       | F            | Pole                       | Corner          | Parapet                    |  |
| XNF - 8081RVM / 8010RV / 801 | 0R                                |                 |                            |              |                            |                 |                            |  |
|                              | Plenum                            |                 | Ĩ                          |              |                            |                 |                            |  |
| Hanging Mount<br>SBP-300HM5  | In-ceiling Hous<br>SHD-1600FPW(wh |                 | Ceiling Mount<br>SBP-300CM |              | Ceiling Mour<br>SBP-300WM1 | nt              | Wall Mount<br>SBP-300WM    |  |
|                              |                                   |                 |                            |              |                            |                 |                            |  |
| Wall Mount<br>SBP-390WM2     | Wall Mount Based SBP-300B         | ase             | Wall Mount<br>SBP-300PM1   |              | Corner Mour<br>SBP-300KM1  | nt              | Parapet Mount<br>SBP-300KM |  |
| <u>e</u>                     |                                   | C               |                            |              |                            |                 |                            |  |
| Back Box<br>SBF-100B1        | Tilt Mount<br>SBP-300TM1          |                 |                            |              |                            |                 |                            |  |

XNF - 8081RVM / 8010RV / 8010R

| 😡 Hanwha Vision | A Network Camera Series | P-series Camera | X-series Camera | Q-series Camera | L-series Camera | A-series Camera |         |  |
|-----------------|-------------------------|-----------------|-----------------|-----------------|-----------------|-----------------|---------|--|
| Camera spec.    | Full Lineup of Acc.     | Ceiling         | Wall            | Pole            | Corr            | ner             | Parapet |  |

XNF - 8081RVM / 8010RV / 8010R

| 😡 Hanwha Vision | A Network Camera Series | P-series Camera | X-series Camera | Q-series Camera | L-series Camera | A-series Camera |         |
|-----------------|-------------------------|-----------------|-----------------|-----------------|-----------------|-----------------|---------|
| Camera spec     | E. Full Lineup of Acc.  | Ceiling         | Wall            | Pole            | Corr            | ner             | Parapet |

XNF - 8081RVM / 8010RV / 8010R

| Camera spec. Full Lineup of Acc. Ceiling | Wall | Pole | Corr | ner | Parapet |  |
|------------------------------------------|------|------|------|-----|---------|--|

XNF - 8081RVM / 8010RV / 8010R