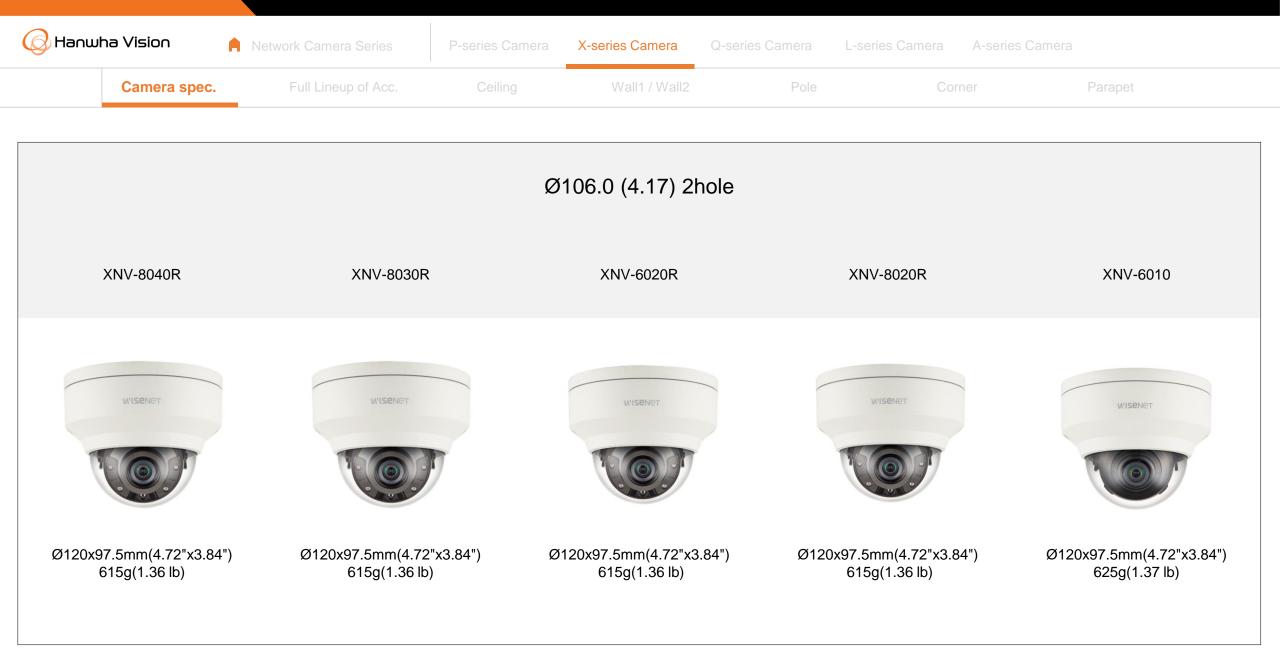

| G Hanwha Vision 🔒 Net         | work Camera Series             | P-series Camera | X-series Camera             | Q-series Camera L-s | eries Camera A-ser     | ries Camera                |
|-------------------------------|--------------------------------|-----------------|-----------------------------|---------------------|------------------------|----------------------------|
| Camera spec.                  | Full Lineup of Acc.            | Ceiling         | Wall1 / Wall2               | Pole                | Corner                 | Parapet                    |
| XND - 8040R / 8030R / 8020R / | 6020R / 6010                   |                 |                             |                     |                        |                            |
|                               | Plenum                         |                 |                             | e                   |                        |                            |
| Hanging Mount<br>SBP-300HM7   | In-ceiling Mo<br>SHD-1128FPW(w |                 | Ceiling Mount<br>SBP-300CM  |                     | all Mount<br>BP-390WM2 | Wall Mount<br>SBP-300WM    |
|                               |                                |                 |                             |                     |                        |                            |
| Wall Mount<br>SBP-390WM2      | Wall Moun<br>SBP-120WM         |                 | Wall Mount Base<br>SBP-300B |                     | BP-300PM1              | Corner Mount<br>SBP-300KM1 |
|                               |                                |                 |                             |                     |                        |                            |
| Parapet Mount<br>SBP-300LM    | Back Plate<br>SBD-110GP        | )               |                             |                     |                        |                            |

| 🕢 Hanwha Vision | A Network Camera Series | P-series Camera | X-series Camera | Q-series Camera | L-series Camera | A-series Camera |         |
|-----------------|-------------------------|-----------------|-----------------|-----------------|-----------------|-----------------|---------|
| Camera spec     | E. Full Lineup of Acc.  | Ceiling         | Wall1 / Wall2   | Pole            | Cor             | ner             | Parapet |