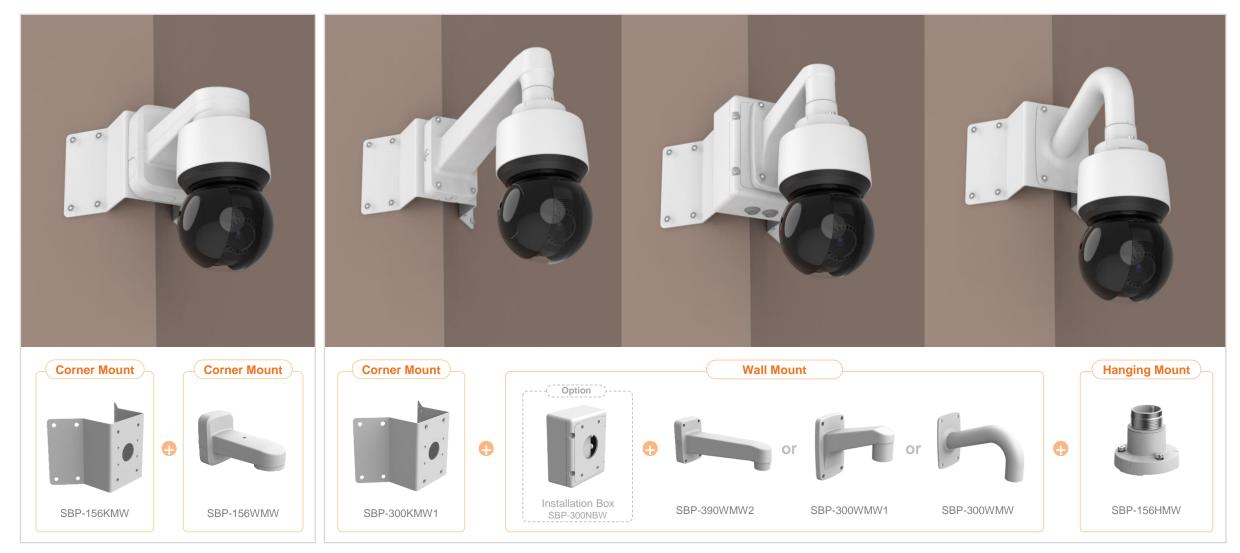

| 🕢 Hanwha Vision 🔒           | Network Camera Series    | P-series Camera   | X-series Camera                          | Q-series Camera | L-series Camera A-se      | eries Camera                |
|-----------------------------|--------------------------|-------------------|------------------------------------------|-----------------|---------------------------|-----------------------------|
| Camera spec.                | Full Lineup of Acc.      | Ceiling           | Wall                                     | Pole            | Corner                    | Parapet                     |
| XND - 9082RV / 8082RV / 60  | 81REV / 8081REV / 808    | IRV / 6081RV / 60 | 81V / 6081VZ / 808                       | 1VZ             |                           |                             |
|                             |                          | PI                | enum                                     | ,               |                           |                             |
| Hanging Mount<br>SBP-167HMW | Ceiling Mou<br>SBP-300CM |                   | In-ceiling Housing<br>SHD-1600FPW(white) | ]               | Wall Mount<br>SBP-300WMW1 | Wall Mount<br>SBP-300WMW    |
|                             |                          |                   |                                          |                 |                           |                             |
| Wall Mount<br>SBP-390WMW2   | Wall Mour<br>SBP-160WMV  |                   | Wall Mount Base<br>SBP-300BW1            |                 | Pole Mount<br>SBP-300PMW2 | Corner Mount<br>SBP-300KMW1 |
| (C) . *                     |                          |                   |                                          |                 |                           |                             |

Parapet Mount

SBP-300LMW

Installation Box

SBP-300NBW

| 😡 Hanwha Vision | A Network Camera Series | P-series Camera | X-series Camera | Q-series Camera | L-series Camera | A-series Camera |         |
|-----------------|-------------------------|-----------------|-----------------|-----------------|-----------------|-----------------|---------|
| Camera spec.    | Full Lineup of Acc.     | Ceiling         | Wall            | Pole            | Cor             | ner             | Parapet |