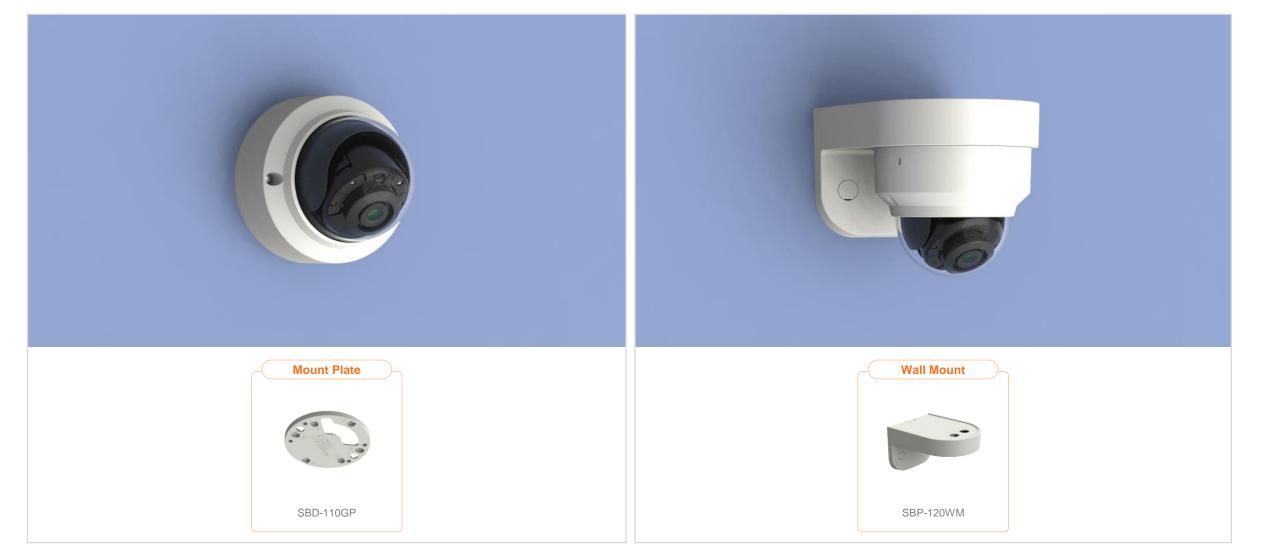

| G Hanwha Vision 🔒 Net         | work Camera Series             | P-series Camera | X-series Camera             | Q-series Camera L-s | eries Camera A-ser     | ries Camera                |
|-------------------------------|--------------------------------|-----------------|-----------------------------|---------------------|------------------------|----------------------------|
| Camera spec.                  | Full Lineup of Acc.            | Ceiling         | Wall1 / Wall2               | Pole                | Corner                 | Parapet                    |
| XND - 8040R / 8030R / 8020R / | 6020R / 6010                   |                 |                             |                     |                        |                            |
|                               | Plenum                         |                 |                             | e                   |                        |                            |
| Hanging Mount<br>SBP-300HM7   | In-ceiling Mo<br>SHD-1128FPW(w |                 | Ceiling Mount<br>SBP-300CM  |                     | all Mount<br>BP-390WM2 | Wall Mount<br>SBP-300WM    |
|                               |                                |                 |                             |                     |                        |                            |
| Wall Mount<br>SBP-390WM2      | Wall Moun<br>SBP-120WM         |                 | Wall Mount Base<br>SBP-300B |                     | BP-300PM1              | Corner Mount<br>SBP-300KM1 |
|                               |                                |                 |                             |                     |                        |                            |
| Parapet Mount<br>SBP-300LM    | Back Plate<br>SBD-110GP        | )               |                             |                     |                        |                            |