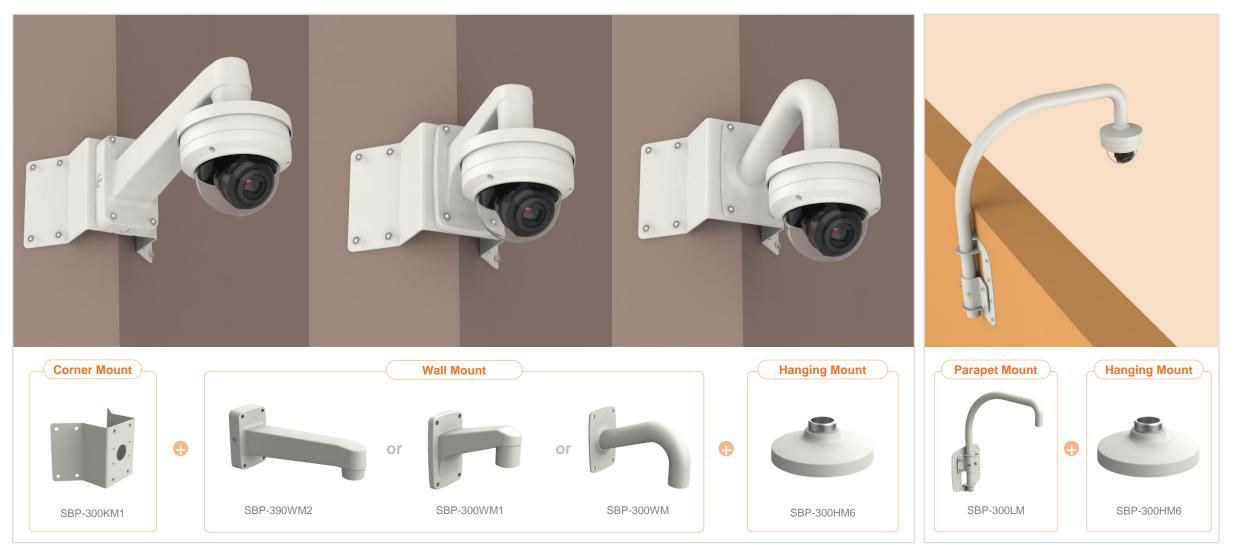

| G Hanwha Vision 🔒 Net         | work Camera Series             | P-series Camera | X-series Camera             | Q-series Camera L-s | eries Camera A-ser     | ries Camera                |
|-------------------------------|--------------------------------|-----------------|-----------------------------|---------------------|------------------------|----------------------------|
| Camera spec.                  | Full Lineup of Acc.            | Ceiling         | Wall1 / Wall2               | Pole                | Corner                 | Parapet                    |
| XND - 8040R / 8030R / 8020R / | 6020R / 6010                   |                 |                             |                     |                        |                            |
|                               | Plenum                         |                 |                             | e                   |                        |                            |
| Hanging Mount<br>SBP-300HM7   | In-ceiling Mo<br>SHD-1128FPW(w |                 | Ceiling Mount<br>SBP-300CM  |                     | all Mount<br>BP-390WM2 | Wall Mount<br>SBP-300WM    |
|                               |                                |                 |                             |                     |                        |                            |
| Wall Mount<br>SBP-390WM2      | Wall Moun<br>SBP-120WM         |                 | Wall Mount Base<br>SBP-300B |                     | BP-300PM1              | Corner Mount<br>SBP-300KM1 |
|                               |                                |                 |                             |                     |                        |                            |
| Parapet Mount<br>SBP-300LM    | Back Plate<br>SBD-110GP        | )               |                             |                     |                        |                            |

| 🕢 Hanwha Vision | A Network Camera Series | P-series Camera | X-series Camera | Q-series Camera | L-series Camera | A-series Camera |         |
|-----------------|-------------------------|-----------------|-----------------|-----------------|-----------------|-----------------|---------|
| Camera spec     | E. Full Lineup of Acc.  | Ceiling         | Wall1 / Wall2   | Pole            | Cor             | ner             | Parapet |