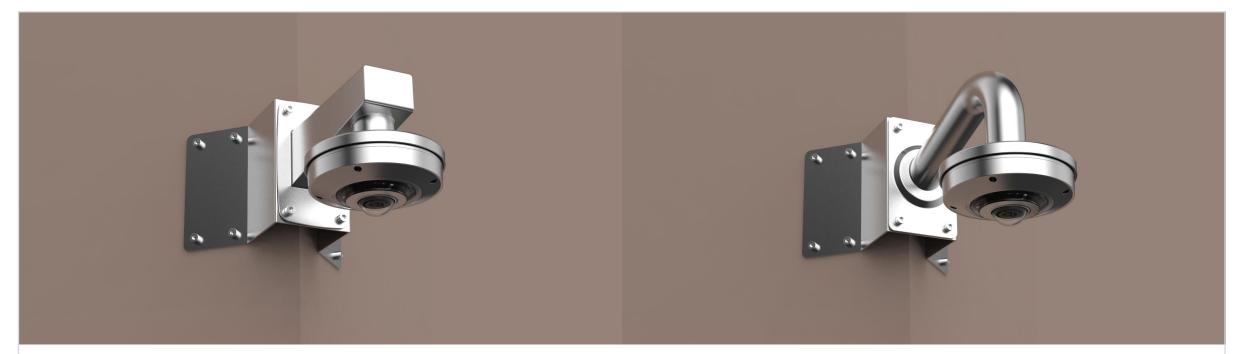

XNV - 8082R / 9082R / 8081R / 6081R / 6081 / 6081RE / 8081RE / 6081Z / 8081Z

| 🕢 Hanwha Vision 💧 🛉          | Network Camera Series P-series | Camera X-series Camera Q- | series Camera L-series Camera A | -series Camera             |
|------------------------------|--------------------------------|---------------------------|---------------------------------|----------------------------|
| Camera spec.                 | Full Lineup of Acc.            | Wall                      | Pole Corner                     |                            |
| XNV - 6080RSA / 8080RSA      |                                |                           |                                 |                            |
|                              |                                |                           |                                 |                            |
| Hanging Mount<br>SBP-300HMS6 | Wall Mount<br>SBP-300WMS1      | Wall Mount<br>SBP-300WMS  | Pole Mount<br>SBP-300PMS        | Corner Mount<br>SBP-300KMS |
|                              |                                |                           |                                 |                            |
|                              |                                |                           |                                 |                            |
|                              |                                |                           |                                 |                            |
|                              |                                |                           |                                 |                            |
|                              |                                |                           |                                 |                            |