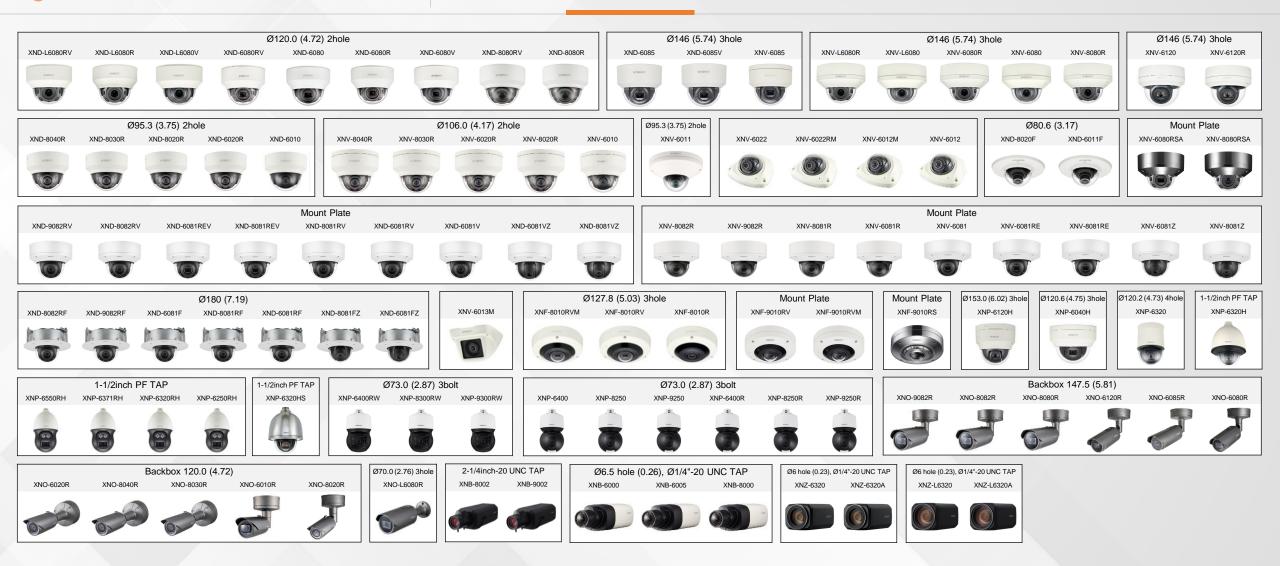

# Camera spec.

|                                             |                                             |                                            | Ø180 (7.19)                                |                                            |                                             |                                             |
|---------------------------------------------|---------------------------------------------|--------------------------------------------|--------------------------------------------|--------------------------------------------|---------------------------------------------|---------------------------------------------|
| XND-8082RF                                  | XND-9082RF                                  | XND-6081RF                                 | XND-8081RF                                 | XND-6081F                                  | XND-6081FZ                                  | XND-8081FZ                                  |
|                                             |                                             |                                            |                                            |                                            |                                             |                                             |
| Ø205x163mm(Ø8.07x6.42"),<br>1.95kg(4.29 lb) | Ø205x163mm(Ø8.07x6.42"),<br>1.95kg(4.29 lb) | Ø205x155mm(Ø8.07x6.10"),<br>1.8kg(3.97 lb) | Ø205x155mm(Ø8.07x6.10"),<br>1.8kg(3.97 lb) | Ø205x155mm(Ø8.07x6.10"),<br>1.8kg(3.97 lb) | Ø205x163mm(Ø8.07x6.42"),<br>1.85kg(4.08 lb) | Ø205x163mm(Ø8.07x6.42"),<br>1.85kg(4.08 lb) |
|                                             |                                             |                                            |                                            |                                            |                                             |                                             |