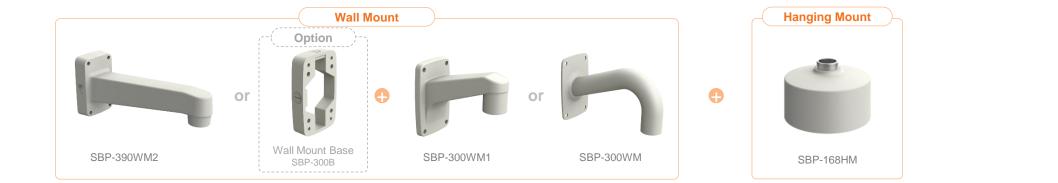

XND - L6080RV / L68080R / L6080V / 6080RV / 6080 / 6080R / 6080V / 8080RV / 8080R

| 😡 Hanwha Visio    | n 🤶 Net   | work Camera Series           | P-series Camera | X-series Camera                          | Q-series Came | ra L-series Camera         | A-series Camera                       |                         |
|-------------------|-----------|------------------------------|-----------------|------------------------------------------|---------------|----------------------------|---------------------------------------|-------------------------|
| Came              | era spec. | Full Lineup of Acc.          | Ceiling         | Wall                                     | Po            | ole Cor                    | mer Pa                                | arapet                  |
| XND - 6085 / 60   | 85V       |                              |                 |                                          |               |                            |                                       |                         |
|                   |           |                              | Ple             |                                          |               | Ĩ                          | e e e e e e e e e e e e e e e e e e e |                         |
| Hanging<br>SBP-30 |           | In-ceiling Hous<br>SHP-1680F | sing            | In-ceiling Housing<br>SHD-1600FPW(white) |               | Ceiling Mount<br>SBP-300CM |                                       | ling Mount<br>BP-300WM1 |
|                   | 1         |                              |                 |                                          |               |                            | •                                     |                         |
| Wall N<br>SBP-30  |           | Wall Moun<br>SBP-390WM2      |                 | Wall Mount Base<br>SBP-300B              |               | Wall Mount<br>SBP-300PM1   |                                       | mer Mount<br>BP-300KM1  |
| le                |           | 0                            |                 |                                          |               |                            |                                       |                         |
| Parapet<br>SBP-3  |           | Back Box<br>SBV-158G         |                 | Tilt Mount<br>SBP-160TM                  |               |                            |                                       |                         |