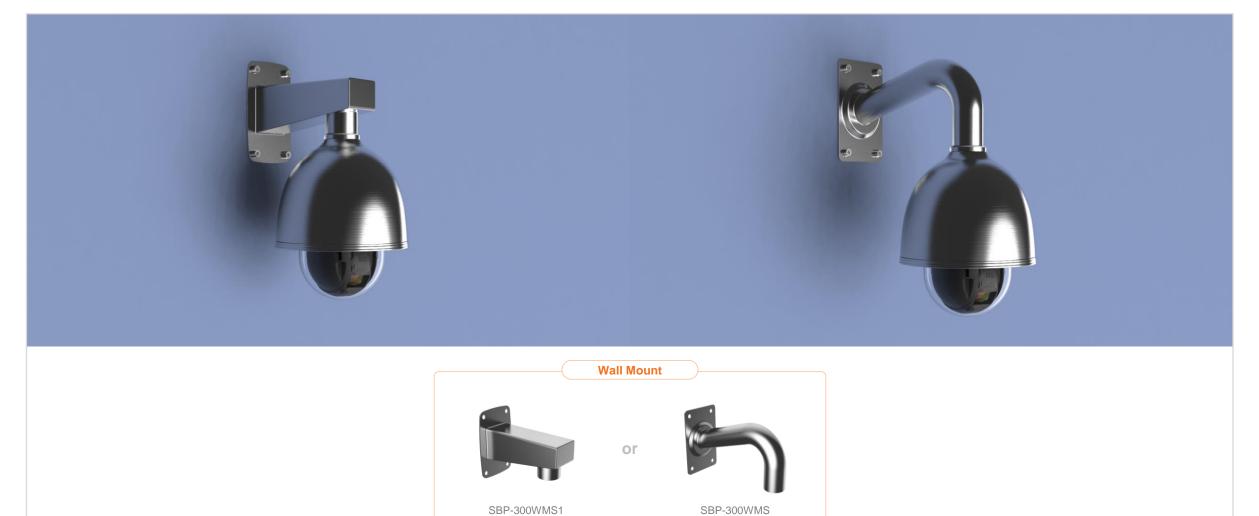

XNP - 6320H

| Hanwha Vision 🔒 Ne        | twork Camera Series P-series Came | ra X-series Camera Q-serie | es Camera L-series Camera A-series ( | Camera |
|---------------------------|-----------------------------------|----------------------------|--------------------------------------|--------|
| Camera spec.              | Full Lineup of Acc.               | Wall                       | Pole Corner                          |        |
| XNP - 6320HS              |                                   |                            |                                      |        |
|                           |                                   |                            |                                      |        |
| Wall Mount<br>SBP-300WMS1 | Wall Mount<br>SBP-300WMS          | Pole Mount<br>SBP-300PMS   | Corner Mount<br>SBP-300KMS           |        |
|                           |                                   |                            |                                      |        |
|                           |                                   |                            |                                      |        |
|                           |                                   |                            |                                      |        |
|                           |                                   |                            |                                      |        |
|                           |                                   |                            |                                      |        |
|                           |                                   |                            |                                      |        |

| Camera spec. Full Lineup of Acc. Wall Pole Corner | 🕢 Hanwha | Vision       | A Network Camera Series | P-series Camera | X-series Camera | Q-series Camera | L-series Camera A-series Camera |  |
|---------------------------------------------------|----------|--------------|-------------------------|-----------------|-----------------|-----------------|---------------------------------|--|
|                                                   |          | Camera spec. | Full Lineup of Acc.     |                 | Wall            | Pole            | Corner                          |  |