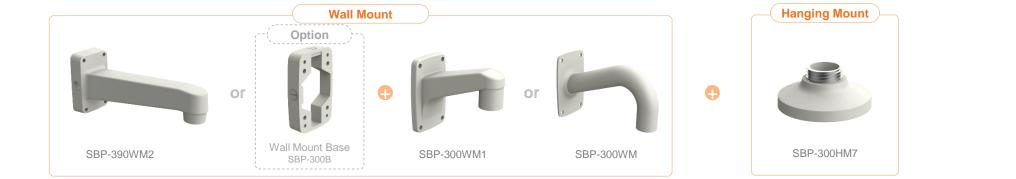

| 🕢 Hanwha Vision 💧 🛉         | Network Camera Series    | P-series Camera | X-series Camera                          | Q-series Camera | L-series Camera A-se     | eries Camera               |
|-----------------------------|--------------------------|-----------------|------------------------------------------|-----------------|--------------------------|----------------------------|
| Camera spec.                | Full Lineup of Acc.      | Ceiling         | Wall1 / Wall2                            | Pole            | Corner                   | Parapet                    |
| XNV - 8040R / 8030R / 6020R | 2 / 8020R / 6010         |                 |                                          |                 |                          |                            |
|                             |                          | Ple             |                                          |                 |                          |                            |
| Hanging Mount<br>SBP-122HM  | Ceiling Mou<br>SBP-300CM |                 | In-ceiling Housing<br>SHD-1408FPW(white) |                 | Wall Mount<br>SBP-300WM1 | Wall Mount<br>SBP-300WM    |
|                             | 0                        |                 |                                          |                 |                          |                            |
| Wall Mount<br>SBP-390WM2    | Wall Mour<br>SBP-137WM   |                 | Wall Mount Base<br>SBP-300B              |                 | Pole Mount<br>SBP-300PM1 | Corner Mount<br>SBP-300KM1 |
| Parapet Mount               | Weather Ca               |                 |                                          |                 |                          |                            |
| SBP-300LM                   | SBV-120WC                |                 |                                          |                 |                          |                            |