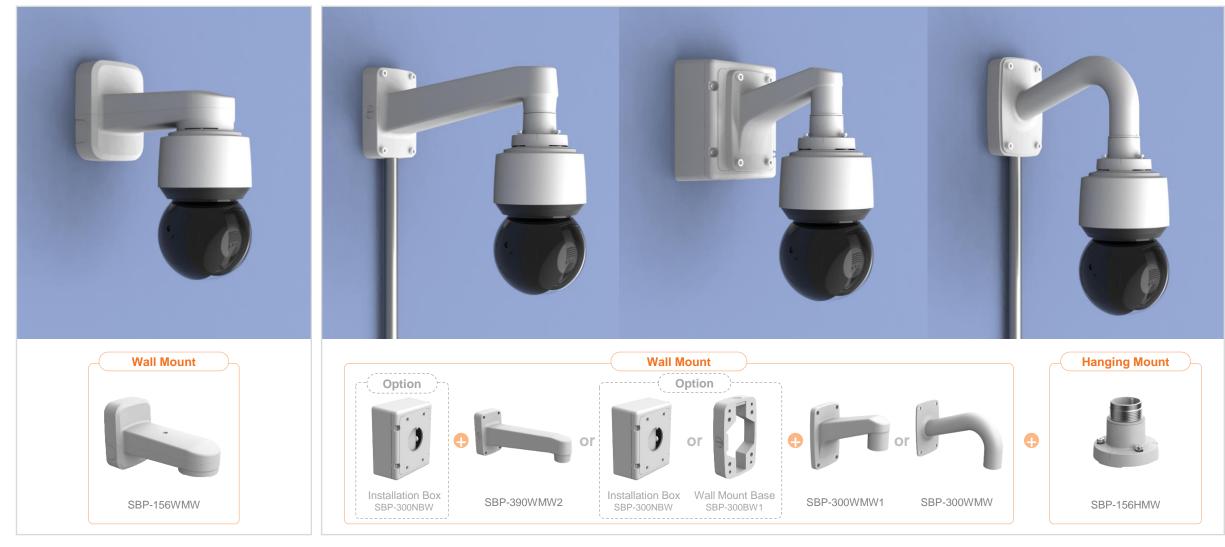

| 🕢 Hanwha Vision 🔒           | Network Camera Series    | P-series Camera   | X-series Camera                          | Q-series Camera | L-series Camera A-se      | eries Camera                |
|-----------------------------|--------------------------|-------------------|------------------------------------------|-----------------|---------------------------|-----------------------------|
| Camera spec.                | Full Lineup of Acc.      | Ceiling           | Wall                                     | Pole            | Corner                    | Parapet                     |
| XND - 9082RV / 8082RV / 60  | 81REV / 8081REV / 808    | IRV / 6081RV / 60 | 81V / 6081VZ / 808                       | 1VZ             |                           |                             |
|                             |                          | PI                | enum                                     | ,               |                           |                             |
| Hanging Mount<br>SBP-167HMW | Ceiling Mou<br>SBP-300CM |                   | In-ceiling Housing<br>SHD-1600FPW(white) | ]               | Wall Mount<br>SBP-300WMW1 | Wall Mount<br>SBP-300WMW    |
|                             |                          |                   |                                          |                 |                           |                             |
| Wall Mount<br>SBP-390WMW2   | Wall Mour<br>SBP-160WMV  |                   | Wall Mount Base<br>SBP-300BW1            |                 | Pole Mount<br>SBP-300PMW2 | Corner Mount<br>SBP-300KMW1 |
| (C) . *                     |                          |                   |                                          |                 |                           |                             |

Parapet Mount

SBP-300LMW

Installation Box

SBP-300NBW

| 😡 Hanwha Vision | A Network Camera Series | P-series Camera | X-series Camera | Q-series Camera | L-series Camera | A-series Camera |         |
|-----------------|-------------------------|-----------------|-----------------|-----------------|-----------------|-----------------|---------|
| Camera spec.    | Full Lineup of Acc.     | Ceiling         | Wall            | Pole            | Cor             | ner             | Parapet |