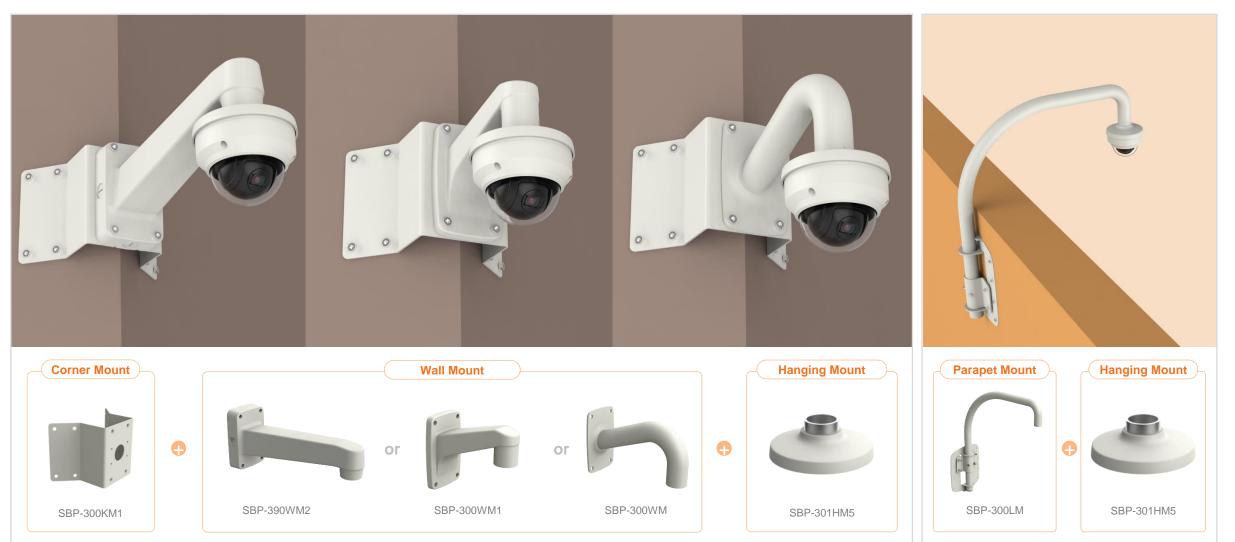

| Camera spec. Full Lineup of Acc | Ceiling | Wall | Pole | ner | Parapet |  |
|---------------------------------|---------|------|------|-----|---------|--|

| 😡 Hanwha Vision                | A Network Camera Series  | P-series Camera | X-series Camera            | Q-series Camera | L-series Camera A-ser      | ries Camera              |
|--------------------------------|--------------------------|-----------------|----------------------------|-----------------|----------------------------|--------------------------|
| Camera spec.                   | Full Lineup of Acc.      | Ceiling         | Wall                       | Pole            | Corner                     | Parapet                  |
| XNP - 6550RH / 6371RH          | / 6320RH / 6250RH        |                 |                            |                 |                            |                          |
|                                |                          |                 |                            |                 |                            |                          |
| Installation Base<br>SBP-303HF | Ceiling Mot<br>SBP-300CM |                 | Wall Mount<br>SBP-300WM1   |                 | Wall Mount<br>SBP-300WM    | Wall Mount<br>SBP-390WM2 |
|                                |                          |                 |                            |                 |                            |                          |
| Wall Mount Base<br>SBP-300B    | Pole Mour<br>SBP-300PM   |                 | Corner Mount<br>SBP-300KM1 | F               | Parapet Mount<br>SBP-300LM |                          |
|                                |                          |                 |                            |                 |                            |                          |