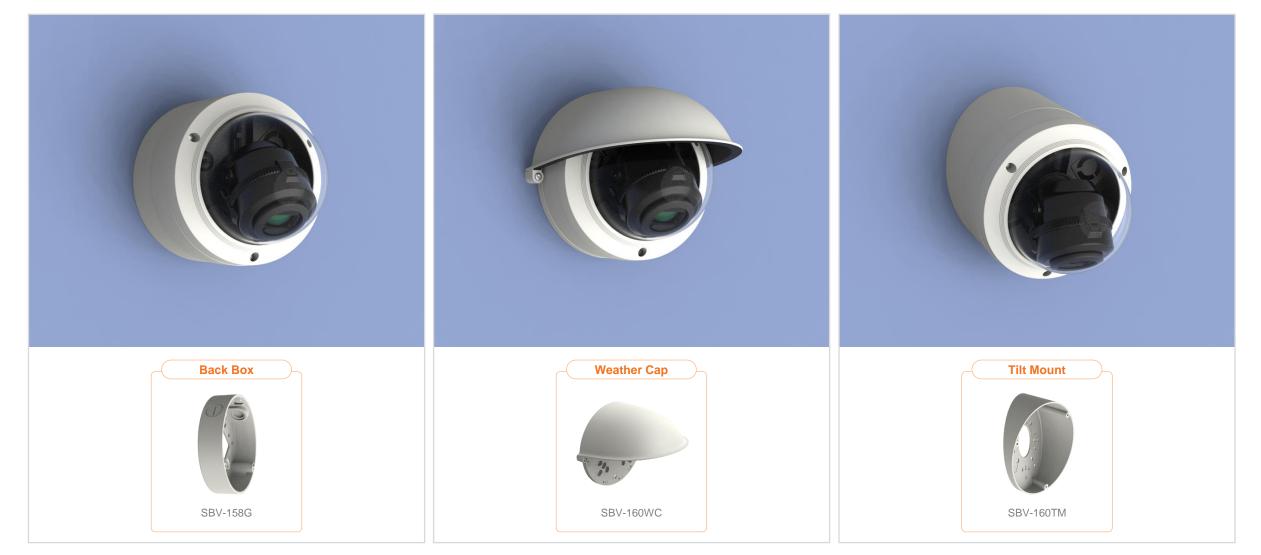

| Hanwha Vision 🔒 Net            | work Camera Series P-series Ca   | amera X-series Camera Q-series           | s Camera L-series Camera A-ser | ies Camera                  |
|--------------------------------|----------------------------------|------------------------------------------|--------------------------------|-----------------------------|
| Camera spec.                   | Full Lineup of Acc. Ceiling      | g Wall1 / Wall2                          | Pole Corner                    | Parapet                     |
| XNV - L6080R / L6080 / 6080R / | 6080 / 8080R                     |                                          |                                |                             |
|                                |                                  | Plenum                                   |                                |                             |
| Hanging Mount<br>SBP-300HM6    | In-ceiling Housing<br>SHD-3000F1 | In-ceiling Housing<br>SHD-1600FPW(white) | Ceiling Mount<br>SBP-300CM     | Ceiling Mount<br>SBP-300WM1 |
|                                |                                  |                                          |                                |                             |
| Wall Mount<br>SBP-300WM        | Wall Mount<br>SBP-390WM2         | Wall Mount Base<br>SBP-300B              | Wall Mount<br>SBP-300PM1       | Corner Mount<br>SBP-300KM1  |
|                                | 0                                |                                          | 1. 30                          |                             |
| Parapet Mount<br>SBP-300KM     | Back Box<br>SBV-158G             | Tilt Mount<br>SBP-160TM                  | Weather Cap<br>SBV-160WC       |                             |