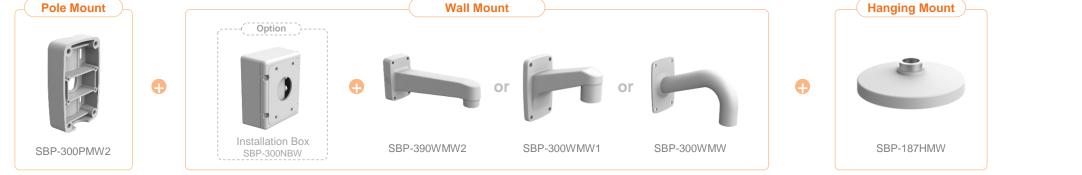

| Hanwha Vision |
|---------------|
|---------------|

Camera spec.

| 🚱 Hanwha Vision 🔒 Net         | work Camera Series         | P-series Camera    | X-series Camera             | )-series Camera L-series Camera | A-series Camera                |
|-------------------------------|----------------------------|--------------------|-----------------------------|---------------------------------|--------------------------------|
| Camera spec.                  | Full Lineup of Acc.        | Ceiling            | Wall                        | Pole Corne                      | er Parapet                     |
| XNV - 8082R / 9082R / 8081R / | 6081R / 6081 / 6081RE      | E / 8081RE / 60812 | Z/8081Z                     |                                 |                                |
|                               | Ĩ                          |                    |                             |                                 |                                |
| Hanging Mount<br>SBP-187HMW   | Ceiling Mour<br>SBP-300CMW |                    | Wall Mount<br>SBP-300WMW1   | Wall Mount<br>SBP-300WMW        | Wall Mount<br>SBP-390WMW2      |
|                               |                            |                    |                             |                                 |                                |
| Wall Mount Base<br>SBP-300BW1 | Pole Mount<br>SBP-300PMW2  |                    | Corner Mount<br>SBP-300LMW1 | Parapet Mount<br>SBP-300LMW     | Installation Box<br>SBP-300NBW |
|                               |                            |                    |                             |                                 |                                |
| Weather Cap<br>SBV-181WCW     | Skin Cover<br>SBC-180B     |                    | Smoked Dome<br>SBC-180B     |                                 |                                |