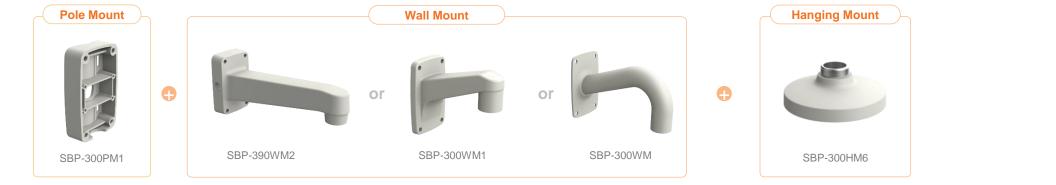

| G Hanwha Vision 🔒 Net         | work Camera Series             | P-series Camera | X-series Camera             | Q-series Camera L-s | eries Camera A-ser     | ries Camera                |
|-------------------------------|--------------------------------|-----------------|-----------------------------|---------------------|------------------------|----------------------------|
| Camera spec.                  | Full Lineup of Acc.            | Ceiling         | Wall1 / Wall2               | Pole                | Corner                 | Parapet                    |
| XND - 8040R / 8030R / 8020R / | 6020R / 6010                   |                 |                             |                     |                        |                            |
|                               | Plenum                         |                 |                             | e                   |                        |                            |
| Hanging Mount<br>SBP-300HM7   | In-ceiling Mo<br>SHD-1128FPW(w |                 | Ceiling Mount<br>SBP-300CM  |                     | all Mount<br>BP-390WM2 | Wall Mount<br>SBP-300WM    |
|                               |                                |                 |                             |                     |                        |                            |
| Wall Mount<br>SBP-390WM2      | Wall Moun<br>SBP-120WM         |                 | Wall Mount Base<br>SBP-300B |                     | BP-300PM1              | Corner Mount<br>SBP-300KM1 |
|                               |                                |                 |                             |                     |                        |                            |
| Parapet Mount<br>SBP-300LM    | Back Plate<br>SBD-110GP        | )               |                             |                     |                        |                            |