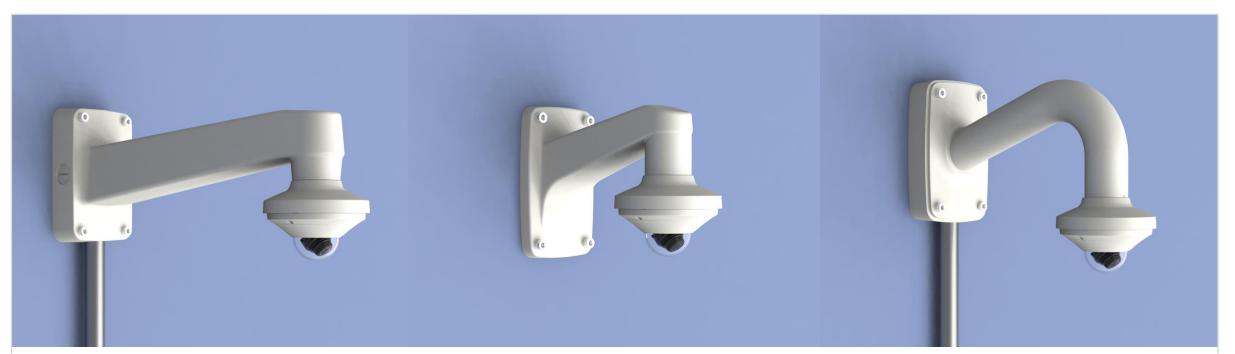

| G Hanwha Vision 🔒 Net         | work Camera Series             | P-series Camera | X-series Camera             | Q-series Camera L-s | eries Camera A-ser     | ries Camera                |
|-------------------------------|--------------------------------|-----------------|-----------------------------|---------------------|------------------------|----------------------------|
| Camera spec.                  | Full Lineup of Acc.            | Ceiling         | Wall1 / Wall2               | Pole                | Corner                 | Parapet                    |
| XND - 8040R / 8030R / 8020R / | 6020R / 6010                   |                 |                             |                     |                        |                            |
|                               | Plenum                         |                 |                             | e                   |                        |                            |
| Hanging Mount<br>SBP-300HM7   | In-ceiling Mo<br>SHD-1128FPW(w |                 | Ceiling Mount<br>SBP-300CM  |                     | all Mount<br>BP-390WM2 | Wall Mount<br>SBP-300WM    |
|                               |                                |                 |                             |                     |                        |                            |
| Wall Mount<br>SBP-390WM2      | Wall Moun<br>SBP-120WM         |                 | Wall Mount Base<br>SBP-300B |                     | BP-300PM1              | Corner Mount<br>SBP-300KM1 |
|                               |                                |                 |                             |                     |                        |                            |
| Parapet Mount<br>SBP-300LM    | Back Plate<br>SBD-110GP        | )               |                             |                     |                        |                            |