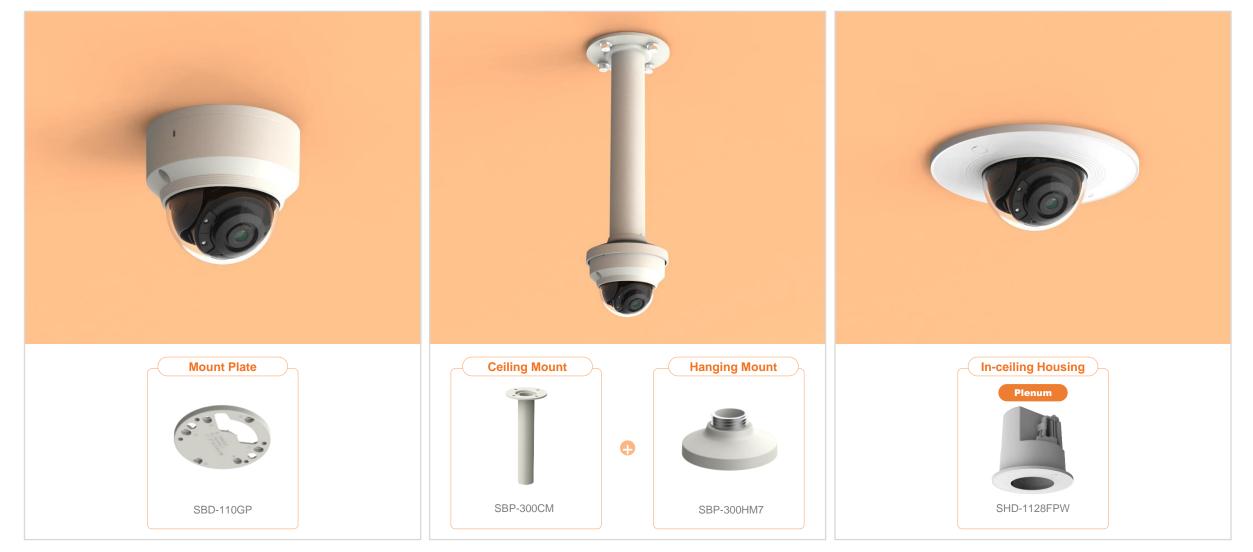

| G Hanwha Vision 🔒 Net         | work Camera Series             | P-series Camera | X-series Camera             | Q-series Camera L-s | eries Camera A-ser     | ries Camera                |
|-------------------------------|--------------------------------|-----------------|-----------------------------|---------------------|------------------------|----------------------------|
| Camera spec.                  | Full Lineup of Acc.            | Ceiling         | Wall1 / Wall2               | Pole                | Corner                 | Parapet                    |
| XND - 8040R / 8030R / 8020R / | 6020R / 6010                   |                 |                             |                     |                        |                            |
|                               | Plenum                         |                 |                             | e                   |                        |                            |
| Hanging Mount<br>SBP-300HM7   | In-ceiling Mo<br>SHD-1128FPW(w |                 | Ceiling Mount<br>SBP-300CM  |                     | all Mount<br>BP-390WM2 | Wall Mount<br>SBP-300WM    |
|                               |                                |                 |                             |                     |                        |                            |
| Wall Mount<br>SBP-390WM2      | Wall Moun<br>SBP-120WM         |                 | Wall Mount Base<br>SBP-300B |                     | BP-300PM1              | Corner Mount<br>SBP-300KM1 |
|                               |                                |                 |                             |                     |                        |                            |
| Parapet Mount<br>SBP-300LM    | Back Plate<br>SBD-110GP        | )               |                             |                     |                        |                            |