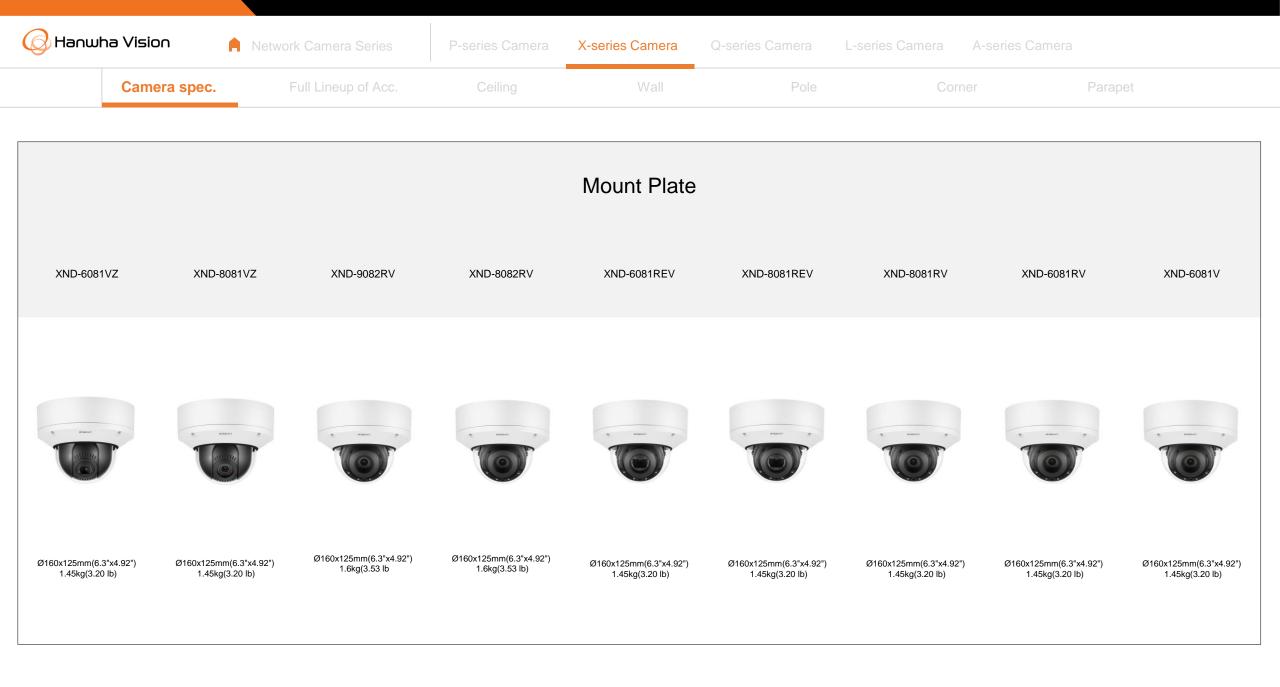

| 🕢 Hanwha Vision 🔒           | Network Camera Series    | P-series Camera   | X-series Camera                          | Q-series Camera | L-series Camera A-se      | eries Camera                |
|-----------------------------|--------------------------|-------------------|------------------------------------------|-----------------|---------------------------|-----------------------------|
| Camera spec.                | Full Lineup of Acc.      | Ceiling           | Wall                                     | Pole            | Corner                    | Parapet                     |
| XND - 9082RV / 8082RV / 60  | 81REV / 8081REV / 808    | IRV / 6081RV / 60 | 81V / 6081VZ / 808                       | 1VZ             |                           |                             |
|                             |                          | PI                | enum                                     | ,               |                           |                             |
| Hanging Mount<br>SBP-167HMW | Ceiling Mou<br>SBP-300CM |                   | In-ceiling Housing<br>SHD-1600FPW(white) | ]               | Wall Mount<br>SBP-300WMW1 | Wall Mount<br>SBP-300WMW    |
|                             |                          |                   |                                          |                 |                           |                             |
| Wall Mount<br>SBP-390WMW2   | Wall Mour<br>SBP-160WMV  |                   | Wall Mount Base<br>SBP-300BW1            |                 | Pole Mount<br>SBP-300PMW2 | Corner Mount<br>SBP-300KMW1 |
| (C) . *                     |                          |                   |                                          |                 |                           |                             |