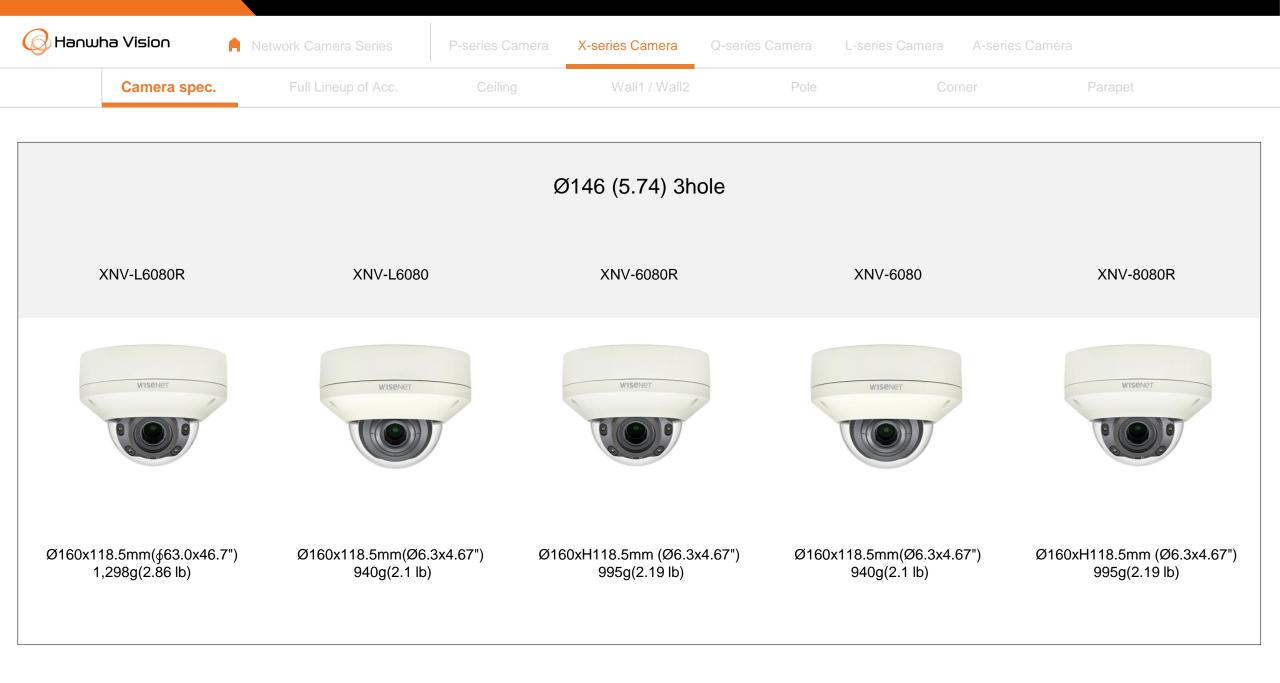

| Hanwha Vision | Network Camera Series | P-series Camera | X-series Camera | Q-series Camera | L-series Camera | A-series Camera |         |
|---------------|-----------------------|-----------------|-----------------|-----------------|-----------------|-----------------|---------|
| Camera spec.  | Full Lineup of Acc.   | Ceiling         | Wall            | Pole            | Corr            | ner             | Parapet |