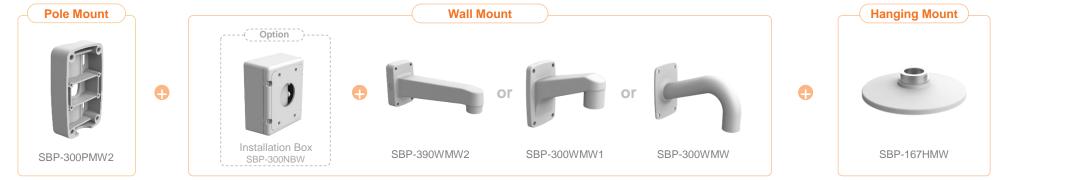

| 🕢 Hanwha Vision 🔒           | Network Camera Series    | P-series Camera   | X-series Camera                          | Q-series Camera | L-series Camera A-se      | eries Camera                |
|-----------------------------|--------------------------|-------------------|------------------------------------------|-----------------|---------------------------|-----------------------------|
| Camera spec.                | Full Lineup of Acc.      | Ceiling           | Wall                                     | Pole            | Corner                    | Parapet                     |
| XND - 9082RV / 8082RV / 60  | 81REV / 8081REV / 808    | IRV / 6081RV / 60 | 81V / 6081VZ / 808                       | 1VZ             |                           |                             |
|                             |                          | PI                | enum                                     | ,               |                           |                             |
| Hanging Mount<br>SBP-167HMW | Ceiling Mou<br>SBP-300CM |                   | In-ceiling Housing<br>SHD-1600FPW(white) | ]               | Wall Mount<br>SBP-300WMW1 | Wall Mount<br>SBP-300WMW    |
|                             |                          |                   |                                          |                 |                           |                             |
| Wall Mount<br>SBP-390WMW2   | Wall Mour<br>SBP-160WMV  |                   | Wall Mount Base<br>SBP-300BW1            |                 | Pole Mount<br>SBP-300PMW2 | Corner Mount<br>SBP-300KMW1 |
| (C) . *                     |                          |                   |                                          |                 |                           |                             |

Parapet Mount

SBP-300LMW

Installation Box

SBP-300NBW

| 😡 Hanwha Vision | A Network Camera Series | P-series Camera | X-series Camera | Q-series Camera | L-series Camera | A-series Camera |         |
|-----------------|-------------------------|-----------------|-----------------|-----------------|-----------------|-----------------|---------|
| Camera spec.    | Full Lineup of Acc.     | Ceiling         | Wall            | Pole            | Cor             | ner             | Parapet |