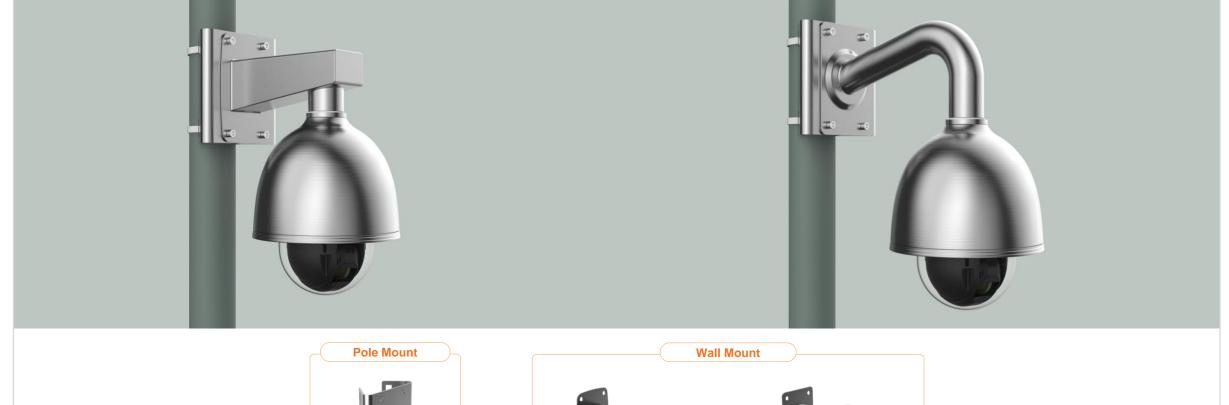

XNV - 8082R / 9082R / 8081R / 6081R / 6081 / 6081RE / 8081RE / 6081Z / 8081Z

| 🕢 Hanwha Vision 💧 🛉          | Network Camera Series P-series | Camera X-series Camera Q- | series Camera L-series Camera A | -series Camera             |
|------------------------------|--------------------------------|---------------------------|---------------------------------|----------------------------|
| Camera spec.                 | Full Lineup of Acc.            | Wall                      | Pole Corner                     |                            |
| XNV - 6080RSA / 8080RSA      |                                |                           |                                 |                            |
|                              |                                |                           |                                 |                            |
| Hanging Mount<br>SBP-300HMS6 | Wall Mount<br>SBP-300WMS1      | Wall Mount<br>SBP-300WMS  | Pole Mount<br>SBP-300PMS        | Corner Mount<br>SBP-300KMS |
|                              |                                |                           |                                 |                            |
|                              |                                |                           |                                 |                            |
|                              |                                |                           |                                 |                            |
|                              |                                |                           |                                 |                            |
|                              |                                |                           |                                 |                            |

| 🕢 Hanwha Vision |       | Retwork Camera Series | P-series Camera | X-series Camera | Q-series Camera | L-series Camera A-series Camera |  |
|-----------------|-------|-----------------------|-----------------|-----------------|-----------------|---------------------------------|--|
| Camera          | spec. | Full Lineup of Acc.   |                 | Wall            | Pole            | Corner                          |  |
|                 |       |                       |                 |                 |                 |                                 |  |

XNV - 6080RSA / 8080RSA

| 🕢 Hanwha Vi | ision       | Network Camera Series | P-series Camera | X-series Camera | Q-series Camera | L-series Camera A-series Camera |  |
|-------------|-------------|-----------------------|-----------------|-----------------|-----------------|---------------------------------|--|
| Ca          | amera spec. | Full Lineup of Acc.   |                 | Wall            | Pole            | Corner                          |  |
|             |             |                       |                 |                 |                 |                                 |  |

XNV - 6080RSA / 8080RSA

| Hanwha Vision | Retwork Camera Series | P-series Camera | X-series Camera | Q-series Camera | L-series Camera A-series C | amera |
|---------------|-----------------------|-----------------|-----------------|-----------------|----------------------------|-------|
| Camera spec   | . Full Lineup of Acc. |                 | Wall            | Pole            | Corner                     |       |