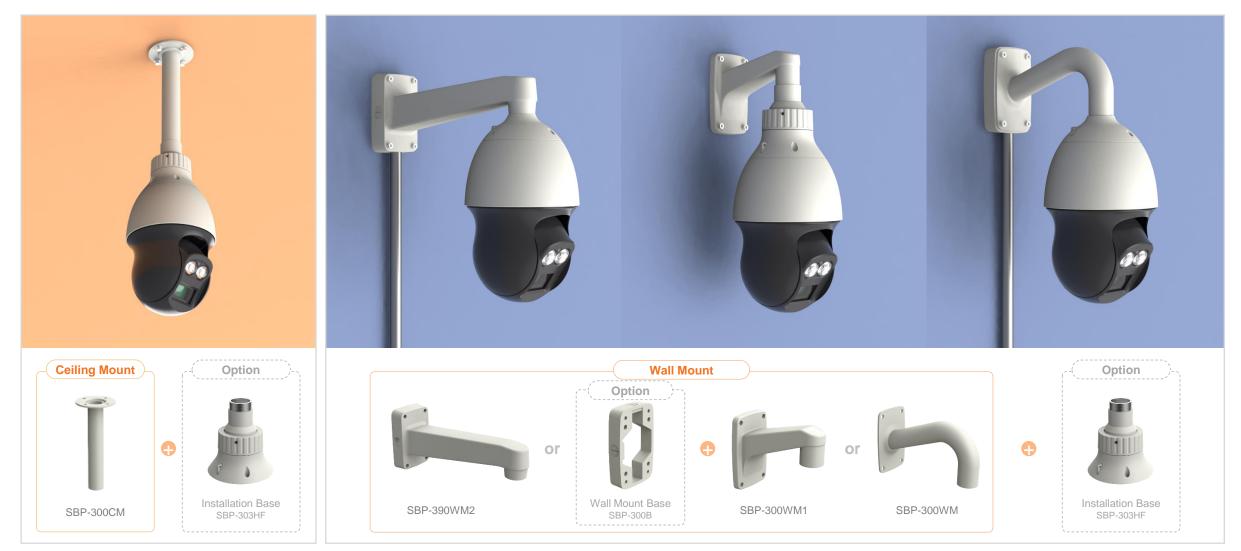

| 😡 Hanwha Vision             | Retwork Camera Series      | P-series Camera     | X-series Camera                         | Q-series Camera | L-series Camera A                        | -series Camera             |
|-----------------------------|----------------------------|---------------------|-----------------------------------------|-----------------|------------------------------------------|----------------------------|
| Camera spec.                | Full Lineup of Acc.        | Ceiling             | Wall                                    | Pole            | Corner                                   | Parapet                    |
| XND - L6080RV / L68080I     | R / L6080V / 6080RV / 6080 | / 6080R / 6080V / 8 | 8080RV / 8080R                          |                 |                                          |                            |
|                             |                            |                     |                                         | Plenum          |                                          |                            |
| Hanging Mount<br>SBP-300HM8 | Ceiling Mot<br>SBP-300CM   |                     | In-ceiling Housing<br>SHD-1408FW(white) | 9               | In-ceiling Housing<br>SHD-1408FPW(white) | Wall Mount<br>SBP-300WM1   |
|                             |                            |                     |                                         |                 |                                          |                            |
| Wall Mount<br>SBP-300WM     | Wall Mour<br>SBP-390WM     |                     | Wall Mount Base<br>SBP-300B             |                 | Pole Mount<br>SBP-300PM1                 | Corner Mount<br>SBP-300KM1 |
| Parapet Mount<br>SBP-300LM  |                            |                     |                                         |                 |                                          |                            |