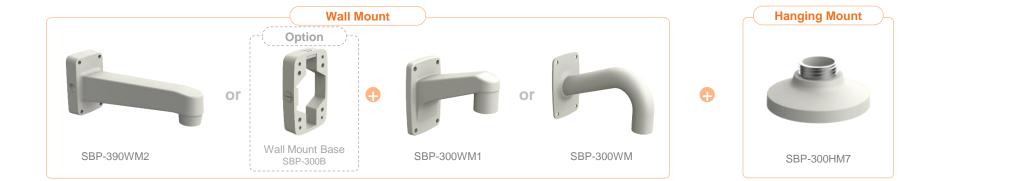

| G Hanwha Vision 🔒 Net         | work Camera Series             | P-series Camera | X-series Camera             | Q-series Camera L-s | eries Camera A-ser     | ries Camera                |
|-------------------------------|--------------------------------|-----------------|-----------------------------|---------------------|------------------------|----------------------------|
| Camera spec.                  | Full Lineup of Acc.            | Ceiling         | Wall1 / Wall2               | Pole                | Corner                 | Parapet                    |
| XND - 8040R / 8030R / 8020R / | 6020R / 6010                   |                 |                             |                     |                        |                            |
|                               | Plenum                         |                 |                             | e                   |                        |                            |
| Hanging Mount<br>SBP-300HM7   | In-ceiling Mo<br>SHD-1128FPW(w |                 | Ceiling Mount<br>SBP-300CM  |                     | all Mount<br>BP-390WM2 | Wall Mount<br>SBP-300WM    |
|                               |                                |                 |                             |                     |                        |                            |
| Wall Mount<br>SBP-390WM2      | Wall Moun<br>SBP-120WM         |                 | Wall Mount Base<br>SBP-300B |                     | BP-300PM1              | Corner Mount<br>SBP-300KM1 |
|                               |                                |                 |                             |                     |                        |                            |
| Parapet Mount<br>SBP-300LM    | Back Plate<br>SBD-110GP        | )               |                             |                     |                        |                            |