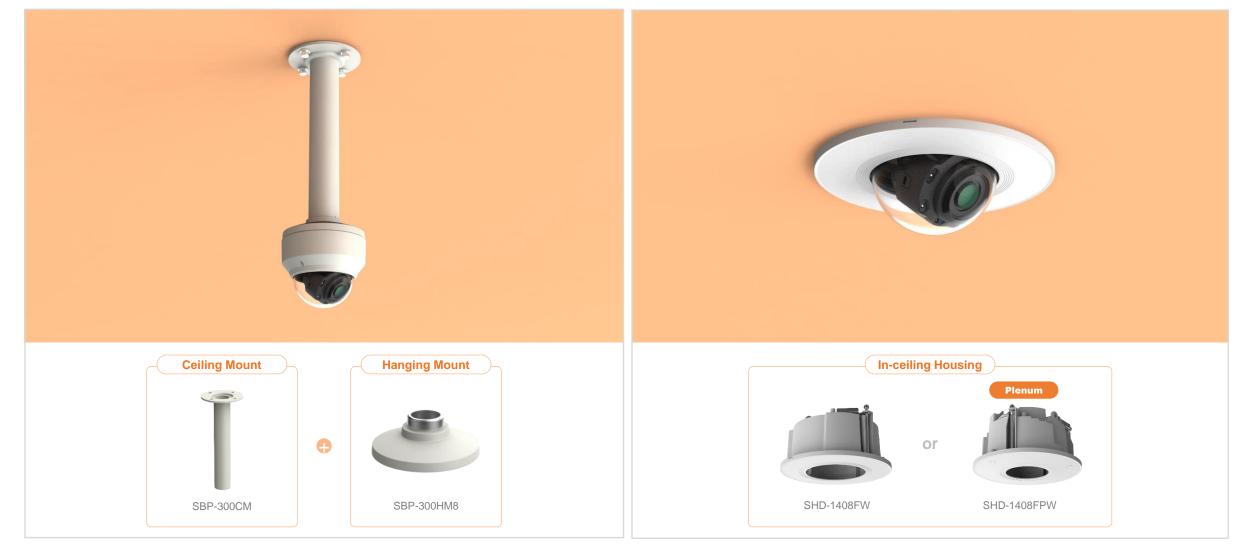

XND - L6080RV / L68080R / L6080V / 6080RV / 6080R / 6080R / 6080V / 8080RV / 8080R

| 🕢 Hanwl | ha Vision    | A Network Camera Series | P-series Camera | X-series Camera | Q-series Camera | L-series Camera | A-series Camera |         |
|---------|--------------|-------------------------|-----------------|-----------------|-----------------|-----------------|-----------------|---------|
|         | Camera spec. | Full Lineup of Acc.     | Ceiling         | Wall            | Pole            | Corr            | ner             | Parapet |
|         |              |                         |                 |                 |                 |                 |                 |         |