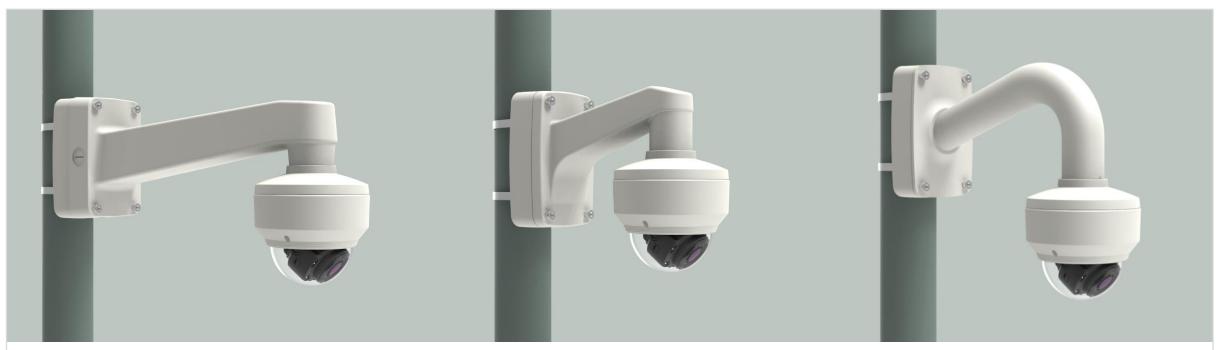

| G Hanwha Vision 🔒 Net         | work Camera Series             | P-series Camera | X-series Camera             | Q-series Camera L-s | eries Camera A-ser     | ries Camera                |
|-------------------------------|--------------------------------|-----------------|-----------------------------|---------------------|------------------------|----------------------------|
| Camera spec.                  | Full Lineup of Acc.            | Ceiling         | Wall1 / Wall2               | Pole                | Corner                 | Parapet                    |
| XND - 8040R / 8030R / 8020R / | 6020R / 6010                   |                 |                             |                     |                        |                            |
|                               | Plenum                         |                 |                             | e                   |                        |                            |
| Hanging Mount<br>SBP-300HM7   | In-ceiling Mo<br>SHD-1128FPW(w |                 | Ceiling Mount<br>SBP-300CM  |                     | all Mount<br>BP-390WM2 | Wall Mount<br>SBP-300WM    |
|                               |                                |                 |                             |                     |                        |                            |
| Wall Mount<br>SBP-390WM2      | Wall Moun<br>SBP-120WM         |                 | Wall Mount Base<br>SBP-300B |                     | BP-300PM1              | Corner Mount<br>SBP-300KM1 |
|                               |                                |                 |                             |                     |                        |                            |
| Parapet Mount<br>SBP-300LM    | Back Plate<br>SBD-110GP        | )               |                             |                     |                        |                            |

| 🕢 Hanwha Vision | A Network Camera Series | P-series Camera | X-series Camera | Q-series Camera | L-series Camera | A-series Camera |         |
|-----------------|-------------------------|-----------------|-----------------|-----------------|-----------------|-----------------|---------|
| Camera spec     | E. Full Lineup of Acc.  | Ceiling         | Wall1 / Wall2   | Pole            | Cor             | ner             | Parapet |