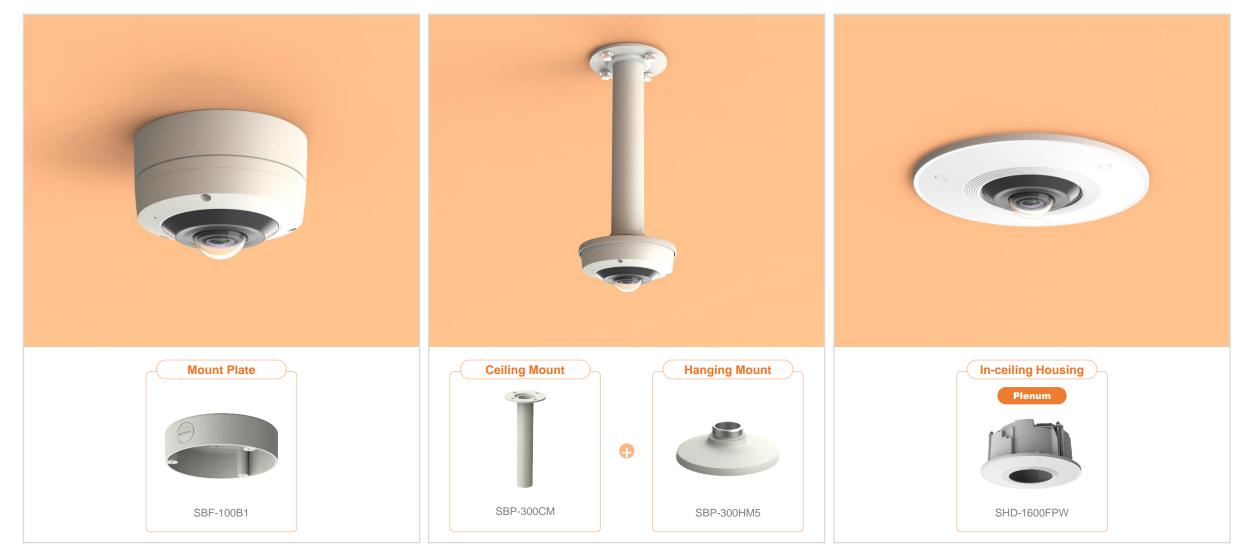

| Hanwha Vision 🔒 Net          | work Camera Series                | P-series Camera | X-series Camera            | Q-series Cam | era L-series Can           | nera A-series C | amera                      |  |
|------------------------------|-----------------------------------|-----------------|----------------------------|--------------|----------------------------|-----------------|----------------------------|--|
| Camera spec.                 | Full Lineup of Acc.               | Ceiling         | Wall                       | F            | Pole                       | Corner          | Parapet                    |  |
| XNF - 8081RVM / 8010RV / 801 | 0R                                |                 |                            |              |                            |                 |                            |  |
|                              | Plenum                            |                 | Ĩ                          |              |                            |                 |                            |  |
| Hanging Mount<br>SBP-300HM5  | In-ceiling Hous<br>SHD-1600FPW(wh |                 | Ceiling Mount<br>SBP-300CM |              | Ceiling Mour<br>SBP-300WM1 | nt              | Wall Mount<br>SBP-300WM    |  |
|                              |                                   |                 |                            |              |                            |                 |                            |  |
| Wall Mount<br>SBP-390WM2     | Wall Mount Based SBP-300B         | ase             | Wall Mount<br>SBP-300PM1   |              | Corner Mour<br>SBP-300KM1  | nt              | Parapet Mount<br>SBP-300KM |  |
| <u>e</u>                     |                                   | C               |                            |              |                            |                 |                            |  |
| Back Box<br>SBF-100B1        | Tilt Mount<br>SBP-300TM1          |                 |                            |              |                            |                 |                            |  |

XNF - 8081RVM / 8010RV / 8010R

| 😡 Hanwha Vision | A Network Camera Series | P-series Camera | X-series Camera | Q-series Camera | L-series Camera | A-series Camera |         |  |
|-----------------|-------------------------|-----------------|-----------------|-----------------|-----------------|-----------------|---------|--|
| Camera spec.    | Full Lineup of Acc.     | Ceiling         | Wall            | Pole            | Corr            | ner             | Parapet |  |

XNF - 8081RVM / 8010RV / 8010R

| 😡 Hanwha Vision | A Network Camera Series | P-series Camera | X-series Camera | Q-series Camera | L-series Camera | A-series Camera |         |
|-----------------|-------------------------|-----------------|-----------------|-----------------|-----------------|-----------------|---------|
| Camera spec     | E. Full Lineup of Acc.  | Ceiling         | Wall            | Pole            | Corr            | ner             | Parapet |

XNF - 8081RVM / 8010RV / 8010R

| Camera spec. Full Lineup of Acc. Ceiling | Wall | Pole | Corr | ner | Parapet |  |
|------------------------------------------|------|------|------|-----|---------|--|

XNF - 8081RVM / 8010RV / 8010R