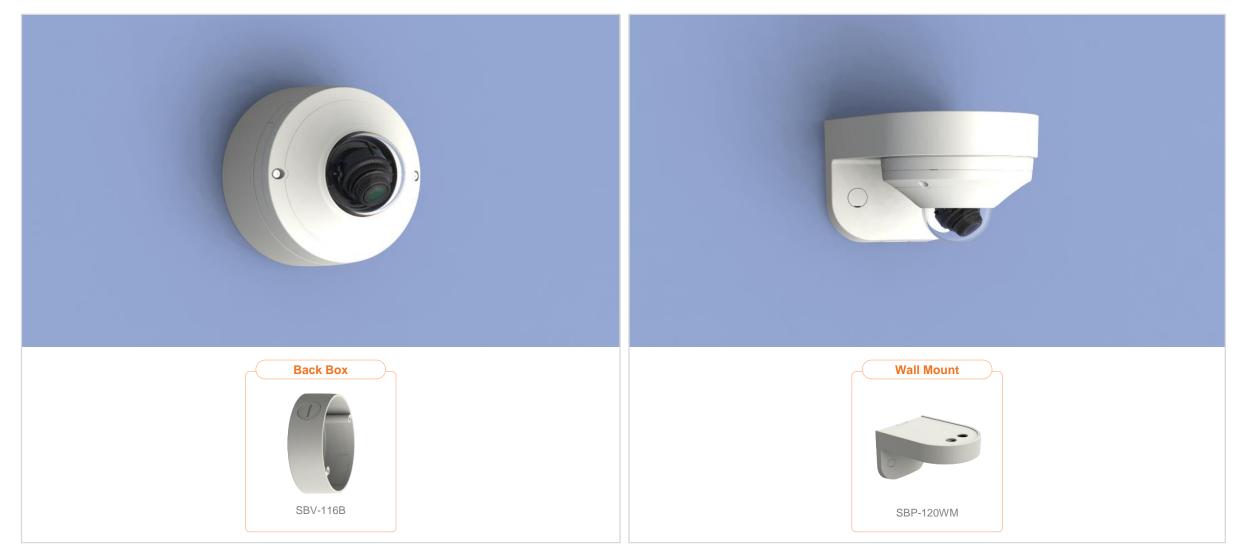

| G Hanwha Vision             | A Network Camera Series  | P-series Camera | X-series Camera          | Q-series Camera | L-series Camera A-ser      | ies Camera                 |
|-----------------------------|--------------------------|-----------------|--------------------------|-----------------|----------------------------|----------------------------|
| Camera spec.                | Full Lineup of Acc.      | Ceiling         | Wall1 / Wall2            | Pole            | Corner                     | Parapet                    |
| XNV - 6011                  |                          |                 |                          |                 |                            |                            |
|                             |                          |                 |                          |                 |                            |                            |
| Hanging Mount<br>SBP-300HM7 | Ceiling Mou<br>SBP-300CM |                 | Wall Mount<br>SBP-390WM2 |                 | Wall Mount<br>SBP-300WM    | Wall Mount<br>SBP-390WM2   |
|                             |                          |                 |                          |                 |                            |                            |
| Wall Mount<br>SBP-120WM     | Wall Mount E<br>SBP-300B | Base            | Pole Mount<br>SBP-300PM1 |                 | Sorner Mount<br>SBP-300KM1 | Parapet Mount<br>SBP-300LM |
|                             |                          |                 |                          |                 |                            |                            |
| Back Box<br>SBV-116B        |                          |                 |                          |                 |                            |                            |