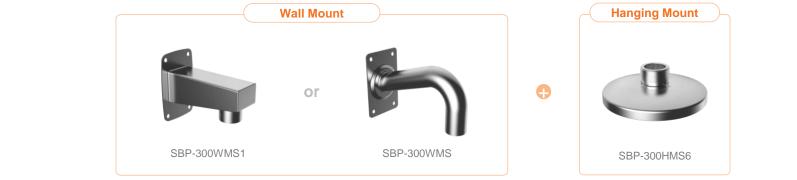

XNV - 8082R / 9082R / 8081R / 6081R / 6081 / 6081RE / 8081RE / 6081Z / 8081Z

| 🕢 Hanwha Vision 💧 🛉          | Network Camera Series P-series | Camera X-series Camera Q- | series Camera L-series Camera A | -series Camera             |
|------------------------------|--------------------------------|---------------------------|---------------------------------|----------------------------|
| Camera spec.                 | Full Lineup of Acc.            | Wall                      | Pole Corner                     |                            |
| XNV - 6080RSA / 8080RSA      |                                |                           |                                 |                            |
|                              |                                |                           |                                 |                            |
| Hanging Mount<br>SBP-300HMS6 | Wall Mount<br>SBP-300WMS1      | Wall Mount<br>SBP-300WMS  | Pole Mount<br>SBP-300PMS        | Corner Mount<br>SBP-300KMS |
|                              |                                |                           |                                 |                            |
|                              |                                |                           |                                 |                            |
|                              |                                |                           |                                 |                            |
|                              |                                |                           |                                 |                            |
|                              |                                |                           |                                 |                            |

| 🕢 Hanwha Vision |       | Retwork Camera Series | P-series Camera | X-series Camera | Q-series Camera | L-series Camera A-series Camera |  |
|-----------------|-------|-----------------------|-----------------|-----------------|-----------------|---------------------------------|--|
| Camera          | spec. | Full Lineup of Acc.   |                 | Wall            | Pole            | Corner                          |  |
|                 |       |                       |                 |                 |                 |                                 |  |

XNV - 6080RSA / 8080RSA

| 🕢 Hanwha Vi | ision       | Network Camera Series | P-series Camera | X-series Camera | Q-series Camera | L-series Camera A-series Camera |  |
|-------------|-------------|-----------------------|-----------------|-----------------|-----------------|---------------------------------|--|
| Ca          | amera spec. | Full Lineup of Acc.   |                 | Wall            | Pole            | Corner                          |  |
|             |             |                       |                 |                 |                 |                                 |  |

XNV - 6080RSA / 8080RSA

| Hanwha Vision | Retwork Camera Series | P-series Camera | X-series Camera | Q-series Camera | L-series Camera A-series C | amera |
|---------------|-----------------------|-----------------|-----------------|-----------------|----------------------------|-------|
| Camera spec   | . Full Lineup of Acc. |                 | Wall            | Pole            | Corner                     |       |