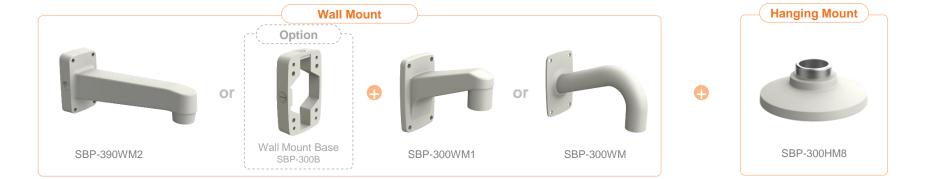

| G Hanwha Vision 🔒 Net         | work Camera Series             | P-series Camera | X-series Camera             | Q-series Camera L-s | eries Camera A-ser     | ries Camera                |
|-------------------------------|--------------------------------|-----------------|-----------------------------|---------------------|------------------------|----------------------------|
| Camera spec.                  | Full Lineup of Acc.            | Ceiling         | Wall1 / Wall2               | Pole                | Corner                 | Parapet                    |
| XND - 8040R / 8030R / 8020R / | 6020R / 6010                   |                 |                             |                     |                        |                            |
|                               | Plenum                         |                 |                             | e                   |                        |                            |
| Hanging Mount<br>SBP-300HM7   | In-ceiling Mo<br>SHD-1128FPW(w |                 | Ceiling Mount<br>SBP-300CM  |                     | all Mount<br>BP-390WM2 | Wall Mount<br>SBP-300WM    |
|                               |                                |                 |                             |                     |                        |                            |
| Wall Mount<br>SBP-390WM2      | Wall Moun<br>SBP-120WM         |                 | Wall Mount Base<br>SBP-300B |                     | BP-300PM1              | Corner Mount<br>SBP-300KM1 |
|                               |                                |                 |                             |                     |                        |                            |
| Parapet Mount<br>SBP-300LM    | Back Plate<br>SBD-110GP        | )               |                             |                     |                        |                            |

| 🕢 Hanwha Vision | A Network Camera Series | P-series Camera | X-series Camera | Q-series Camera | L-series Camera | A-series Camera |         |
|-----------------|-------------------------|-----------------|-----------------|-----------------|-----------------|-----------------|---------|
| Camera spec     | E. Full Lineup of Acc.  | Ceiling         | Wall1 / Wall2   | Pole            | Cor             | ner             | Parapet |