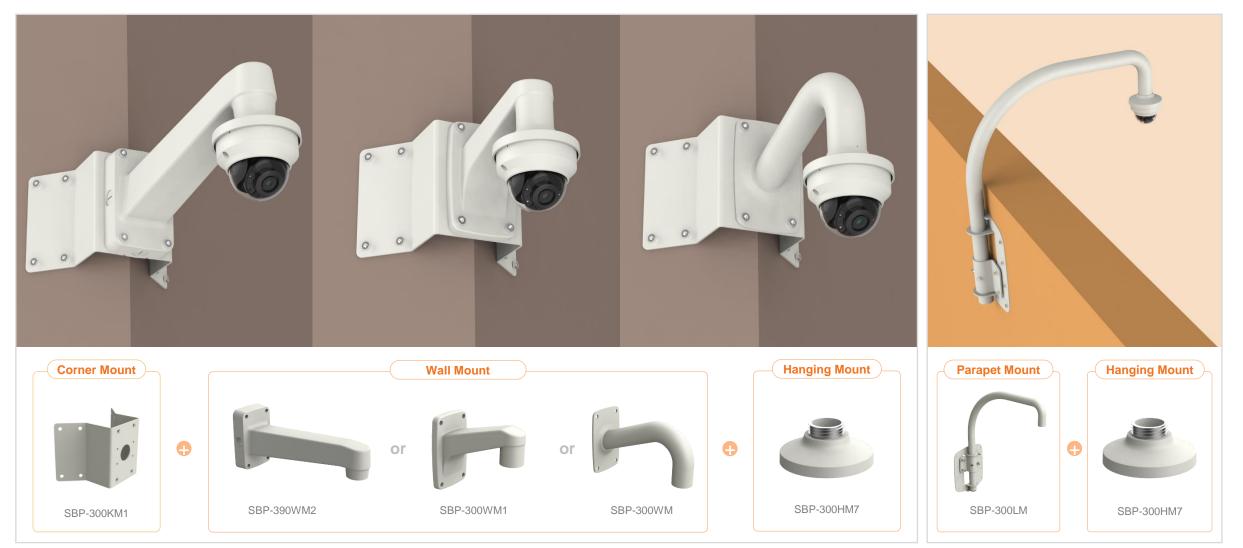

| 😡 Hanwha Vision             | Retwork Camera Series      | P-series Camera     | X-series Camera                         | Q-series Camera | L-series Camera A                        | -series Camera             |
|-----------------------------|----------------------------|---------------------|-----------------------------------------|-----------------|------------------------------------------|----------------------------|
| Camera spec.                | Full Lineup of Acc.        | Ceiling             | Wall                                    | Pole            | Corner                                   | Parapet                    |
| XND - L6080RV / L68080I     | R / L6080V / 6080RV / 6080 | / 6080R / 6080V / 8 | 8080RV / 8080R                          |                 |                                          |                            |
|                             |                            |                     |                                         | Plenum          |                                          |                            |
| Hanging Mount<br>SBP-300HM8 | Ceiling Mot<br>SBP-300CM   |                     | In-ceiling Housing<br>SHD-1408FW(white) | 9               | In-ceiling Housing<br>SHD-1408FPW(white) | Wall Mount<br>SBP-300WM1   |
|                             |                            |                     |                                         |                 |                                          |                            |
| Wall Mount<br>SBP-300WM     | Wall Mour<br>SBP-390WM     |                     | Wall Mount Base<br>SBP-300B             |                 | Pole Mount<br>SBP-300PM1                 | Corner Mount<br>SBP-300KM1 |
| Parapet Mount<br>SBP-300LM  |                            |                     |                                         |                 |                                          |                            |