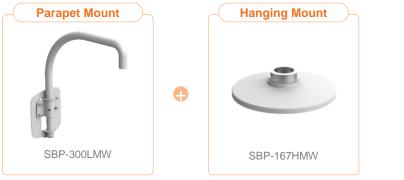

| 🕢 Hanwha Vision 🔒           | Network Camera Series    | P-series Camera   | X-series Camera                          | Q-series Camera | L-series Camera A-se      | eries Camera                |
|-----------------------------|--------------------------|-------------------|------------------------------------------|-----------------|---------------------------|-----------------------------|
| Camera spec.                | Full Lineup of Acc.      | Ceiling           | Wall                                     | Pole            | Corner                    | Parapet                     |
| XND - 9082RV / 8082RV / 60  | 81REV / 8081REV / 808    | IRV / 6081RV / 60 | 81V / 6081VZ / 808                       | 1VZ             |                           |                             |
|                             |                          | PI                | enum                                     | ,               |                           |                             |
| Hanging Mount<br>SBP-167HMW | Ceiling Mou<br>SBP-300CM |                   | In-ceiling Housing<br>SHD-1600FPW(white) | ]               | Wall Mount<br>SBP-300WMW1 | Wall Mount<br>SBP-300WMW    |
|                             |                          |                   |                                          |                 |                           |                             |
| Wall Mount<br>SBP-390WMW2   | Wall Mour<br>SBP-160WMV  |                   | Wall Mount Base<br>SBP-300BW1            |                 | Pole Mount<br>SBP-300PMW2 | Corner Mount<br>SBP-300KMW1 |
| (C) . *                     |                          |                   |                                          |                 |                           |                             |

Parapet Mount

SBP-300LMW

Installation Box

SBP-300NBW

| 😡 Hanwha Vision | A Network Camera Series | P-series Camera | X-series Camera | Q-series Camera | L-series Camera | A-series Camera |         |
|-----------------|-------------------------|-----------------|-----------------|-----------------|-----------------|-----------------|---------|
| Camera spec.    | Full Lineup of Acc.     | Ceiling         | Wall            | Pole            | Cor             | ner             | Parapet |