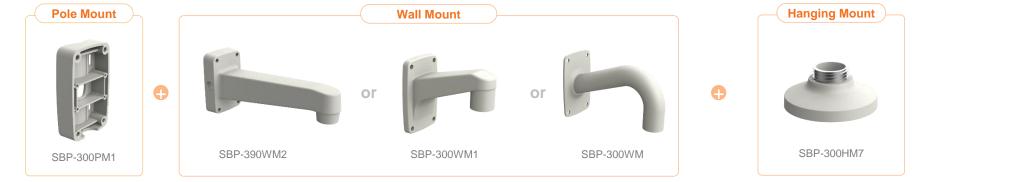

| 😡 Hanwha Vision             | Retwork Camera Series      | P-series Camera     | X-series Camera                         | Q-series Camera | L-series Camera A                        | -series Camera             |
|-----------------------------|----------------------------|---------------------|-----------------------------------------|-----------------|------------------------------------------|----------------------------|
| Camera spec.                | Full Lineup of Acc.        | Ceiling             | Wall                                    | Pole            | Corner                                   | Parapet                    |
| XND - L6080RV / L68080I     | R / L6080V / 6080RV / 6080 | / 6080R / 6080V / 8 | 8080RV / 8080R                          |                 |                                          |                            |
|                             |                            |                     |                                         | Plenum          |                                          |                            |
| Hanging Mount<br>SBP-300HM8 | Ceiling Mot<br>SBP-300CM   |                     | In-ceiling Housing<br>SHD-1408FW(white) | 9               | In-ceiling Housing<br>SHD-1408FPW(white) | Wall Mount<br>SBP-300WM1   |
|                             |                            |                     |                                         |                 |                                          |                            |
| Wall Mount<br>SBP-300WM     | Wall Mour<br>SBP-390WM     |                     | Wall Mount Base<br>SBP-300B             |                 | Pole Mount<br>SBP-300PM1                 | Corner Mount<br>SBP-300KM1 |
| Parapet Mount<br>SBP-300LM  |                            |                     |                                         |                 |                                          |                            |