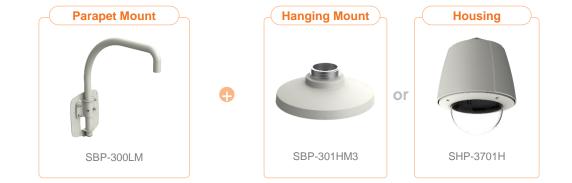

XNP - 6550RH / 6371RH / 6320RH / 6250RH

| Hanwha Vision               | Network Camera Series    | P-series Camera | X-series Camera               | Q-series Camera | L-series Camera A-se                 | eries Camera                           |
|-----------------------------|--------------------------|-----------------|-------------------------------|-----------------|--------------------------------------|----------------------------------------|
| Camera spec.                | Full Lineup of Acc.      | Ceiling         | Wall                          | Pole            | Corner                               | Parapet                                |
| XNP - 6320                  |                          |                 |                               |                 |                                      |                                        |
|                             |                          |                 |                               |                 | B                                    | Plenum                                 |
| Hanging Mount<br>SBP-301HM3 | Ceiling Mou<br>SBP-300CM | nt              | In-ceiling Mount<br>SHP-3701F |                 | n-ceiling Mount<br>SHP-1520FW(white) | In-ceiling Mount<br>SHP-1680FPW(white) |
|                             |                          |                 |                               |                 |                                      |                                        |
| Wall Mount<br>SBP-300WM1    | Wall Moun<br>SBP-300WM   |                 | Wall Mount<br>SBP-390WM2      | V               | Vall Mount Base<br>SBP-300B          | Pole Mount<br>SBP-300PM1               |
|                             |                          | 1               |                               |                 |                                      |                                        |
| Corner Mount<br>SBP-300KM1  | Parapet Mou<br>SBP-300LM | int             | Smoke Dome Cove<br>SPB-PTZ6   | r               | Housing<br>SHP-3701H                 |                                        |