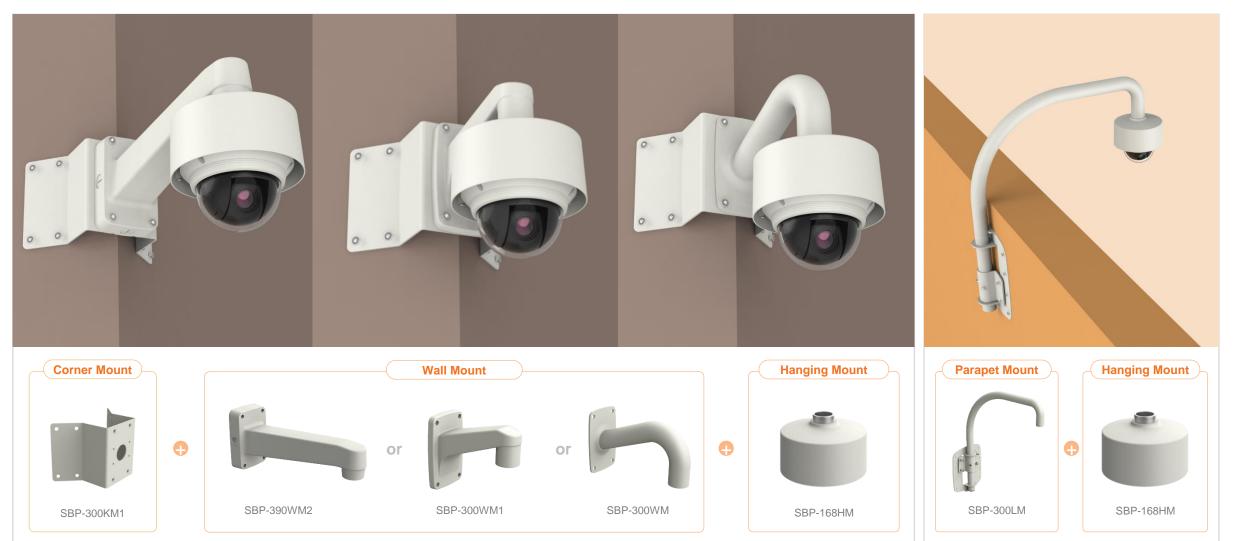

| 🕢 Hanwha Vision 🔒           | Network Camera Series    | P-series Camera   | X-series Camera                          | Q-series Camera | L-series Camera A-se      | eries Camera                |
|-----------------------------|--------------------------|-------------------|------------------------------------------|-----------------|---------------------------|-----------------------------|
| Camera spec.                | Full Lineup of Acc.      | Ceiling           | Wall                                     | Pole            | Corner                    | Parapet                     |
| XND - 9082RV / 8082RV / 60  | 81REV / 8081REV / 808    | IRV / 6081RV / 60 | 81V / 6081VZ / 808                       | 1VZ             |                           |                             |
|                             |                          | PI                | enum                                     | ,               |                           |                             |
| Hanging Mount<br>SBP-167HMW | Ceiling Mou<br>SBP-300CM |                   | In-ceiling Housing<br>SHD-1600FPW(white) | ]               | Wall Mount<br>SBP-300WMW1 | Wall Mount<br>SBP-300WMW    |
|                             |                          |                   |                                          |                 |                           |                             |
| Wall Mount<br>SBP-390WMW2   | Wall Mour<br>SBP-160WMV  |                   | Wall Mount Base<br>SBP-300BW1            |                 | Pole Mount<br>SBP-300PMW2 | Corner Mount<br>SBP-300KMW1 |
| (C) . *                     |                          |                   |                                          |                 |                           |                             |

Parapet Mount

SBP-300LMW

Installation Box

SBP-300NBW

| 😡 Hanwha Vision | A Network Camera Series | P-series Camera | X-series Camera | Q-series Camera | L-series Camera | A-series Camera |         |
|-----------------|-------------------------|-----------------|-----------------|-----------------|-----------------|-----------------|---------|
| Camera spec.    | Full Lineup of Acc.     | Ceiling         | Wall            | Pole            | Cor             | ner             | Parapet |