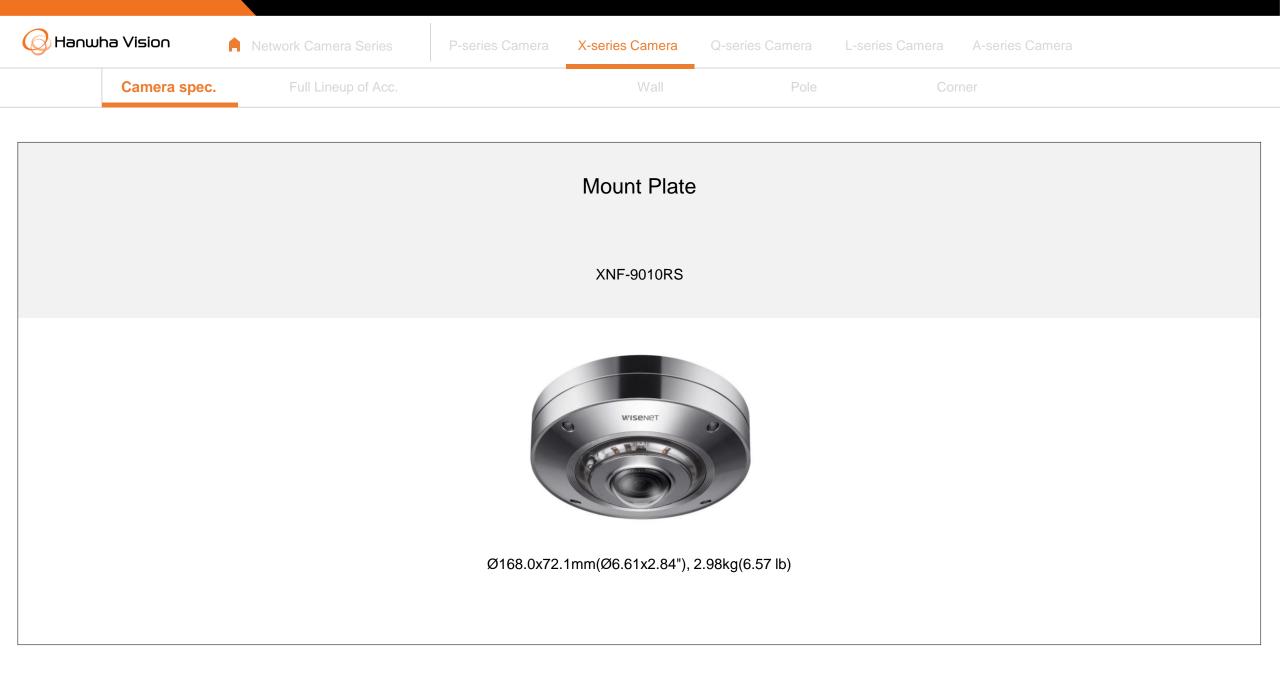

XNF - 9010RV / 9010RVM / 9013RV

| 🚱 Hanwha Vision 🔒 Ne         | etwork Camera Series P-series ( | Camera X-series Camera Q-seri | es Camera L-series Camera A-se | ries Camera                |
|------------------------------|---------------------------------|-------------------------------|--------------------------------|----------------------------|
| Camera spec.                 | Full Lineup of Acc.             | Wall                          | Pole Corner                    |                            |
| XNF - 9010RS                 |                                 |                               |                                |                            |
|                              |                                 |                               |                                |                            |
| Hanging Mount<br>SBP-300HMS6 | Wall Mount<br>SBP-300WMS1       | Wall Mount<br>SBP-300WMS      | Pole Mount<br>SBP-300PMS       | Corner Mount<br>SBP-300KMS |
|                              |                                 |                               |                                |                            |
|                              |                                 |                               |                                |                            |
|                              |                                 |                               |                                |                            |
|                              |                                 |                               |                                |                            |
|                              |                                 |                               |                                |                            |

| 😡 Hanwha Vision | A Network Camera Series | P-series Camera | X-series Camera | Q-series Camera | L-series Camera A-series Camera |  |
|-----------------|-------------------------|-----------------|-----------------|-----------------|---------------------------------|--|
| Camera spec.    | Full Lineup of Acc.     |                 | Wall            | Pole            | Corner                          |  |

## XNF - 9010RS

| 🕢 Hanwl | na Vision    | A Network Camera Series | P-series Camera | X-series Camera | Q-series Camera | L-series Camera A-series Camera |  |
|---------|--------------|-------------------------|-----------------|-----------------|-----------------|---------------------------------|--|
|         | Camera spec. | Full Lineup of Acc.     |                 | Wall            | Pole            | Corner                          |  |
|         |              |                         |                 |                 |                 |                                 |  |

XNF - 9010RS

SBP-300HMS6

| 🕢 Hanwha Vision | Retwork Camera Series   | P-series Camera | X-series Camera | Q-series Camera | L-series Camera A-series C | Camera |
|-----------------|-------------------------|-----------------|-----------------|-----------------|----------------------------|--------|
| Camera sp       | ec. Full Lineup of Acc. |                 | Wall            | Pole            | Corner                     |        |