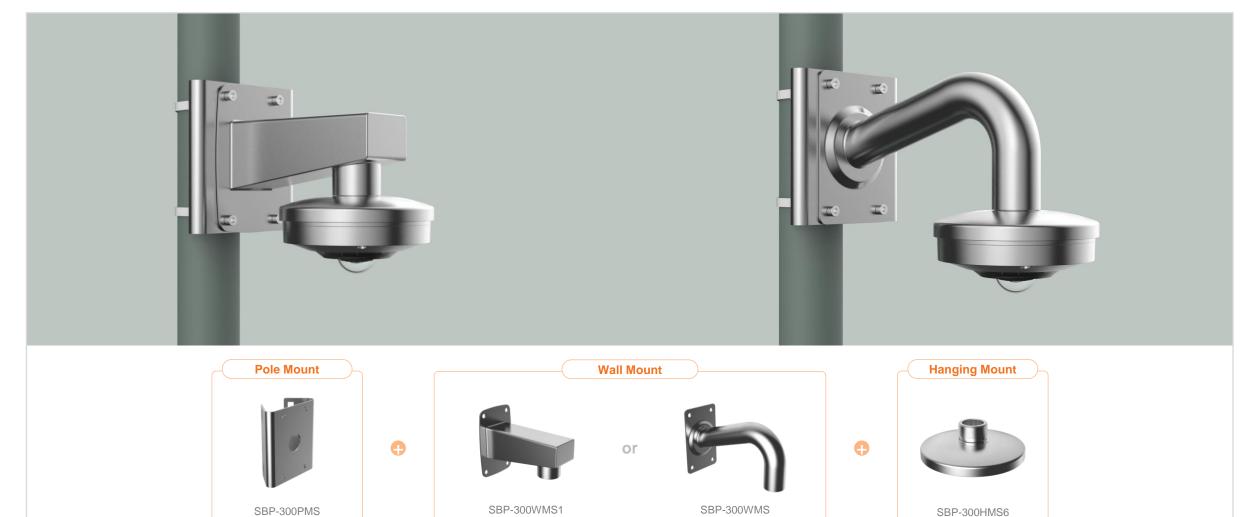

XNF - 9010RV / 9010RVM / 9013RV

| 🚱 Hanwha Vision 🔒 Ne         | etwork Camera Series P-series ( | Camera X-series Camera Q-seri | es Camera L-series Camera A-se | ries Camera                |
|------------------------------|---------------------------------|-------------------------------|--------------------------------|----------------------------|
| Camera spec.                 | Full Lineup of Acc.             | Wall                          | Pole Corner                    |                            |
| XNF - 9010RS                 |                                 |                               |                                |                            |
|                              |                                 |                               |                                |                            |
| Hanging Mount<br>SBP-300HMS6 | Wall Mount<br>SBP-300WMS1       | Wall Mount<br>SBP-300WMS      | Pole Mount<br>SBP-300PMS       | Corner Mount<br>SBP-300KMS |
|                              |                                 |                               |                                |                            |
|                              |                                 |                               |                                |                            |
|                              |                                 |                               |                                |                            |
|                              |                                 |                               |                                |                            |
|                              |                                 |                               |                                |                            |

| 😡 Hanwha Vision | A Network Camera Series | P-series Camera | X-series Camera | Q-series Camera | L-series Camera A-series Camera |  |
|-----------------|-------------------------|-----------------|-----------------|-----------------|---------------------------------|--|
| Camera spec.    | Full Lineup of Acc.     |                 | Wall            | Pole            | Corner                          |  |

## XNF - 9010RS

| 🕢 Hanwl | na Vision    | A Network Camera Series | P-series Camera | X-series Camera | Q-series Camera | L-series Camera A-series Camera |  |
|---------|--------------|-------------------------|-----------------|-----------------|-----------------|---------------------------------|--|
|         | Camera spec. | Full Lineup of Acc.     |                 | Wall            | Pole            | Corner                          |  |
|         |              |                         |                 |                 |                 |                                 |  |

XNF - 9010RS

SBP-300HMS6

| 🕢 Hanwha Vision | Retwork Camera Series   | P-series Camera | X-series Camera | Q-series Camera | L-series Camera A-series C | Camera |
|-----------------|-------------------------|-----------------|-----------------|-----------------|----------------------------|--------|
| Camera sp       | ec. Full Lineup of Acc. |                 | Wall            | Pole            | Corner                     |        |