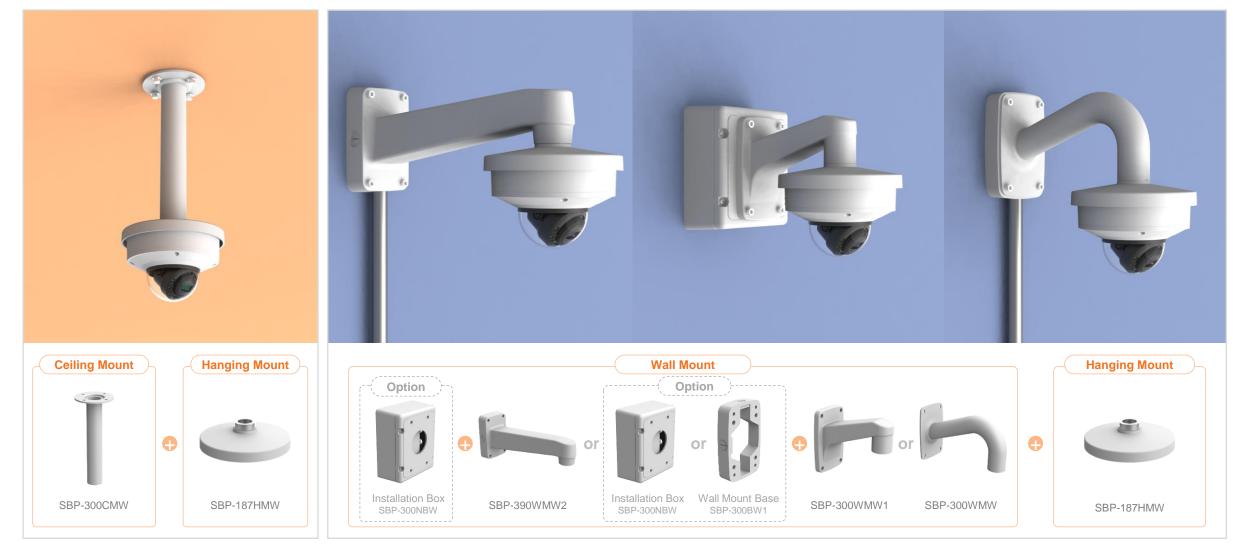

| 🕢 Hanwha Vision 🔒           | Network Camera Series    | P-series Camera   | X-series Camera                          | Q-series Camera | L-series Camera A-se      | eries Camera                |
|-----------------------------|--------------------------|-------------------|------------------------------------------|-----------------|---------------------------|-----------------------------|
| Camera spec.                | Full Lineup of Acc.      | Ceiling           | Wall                                     | Pole            | Corner                    | Parapet                     |
| XND - 9082RV / 8082RV / 60  | 81REV / 8081REV / 808    | IRV / 6081RV / 60 | 81V / 6081VZ / 808                       | 1VZ             |                           |                             |
|                             |                          | PI                | enum                                     | ,               |                           |                             |
| Hanging Mount<br>SBP-167HMW | Ceiling Mou<br>SBP-300CM |                   | In-ceiling Housing<br>SHD-1600FPW(white) | ]               | Wall Mount<br>SBP-300WMW1 | Wall Mount<br>SBP-300WMW    |
|                             |                          |                   |                                          |                 |                           |                             |
| Wall Mount<br>SBP-390WMW2   | Wall Mour<br>SBP-160WMV  |                   | Wall Mount Base<br>SBP-300BW1            |                 | Pole Mount<br>SBP-300PMW2 | Corner Mount<br>SBP-300KMW1 |
| (C) . *                     |                          |                   |                                          |                 |                           |                             |

Parapet Mount

SBP-300LMW

Installation Box

SBP-300NBW

| 😡 Hanwha Vision | A Network Camera Series | P-series Camera | X-series Camera | Q-series Camera | L-series Camera | A-series Camera |         |
|-----------------|-------------------------|-----------------|-----------------|-----------------|-----------------|-----------------|---------|
| Camera spec.    | Full Lineup of Acc.     | Ceiling         | Wall            | Pole            | Cor             | ner             | Parapet |