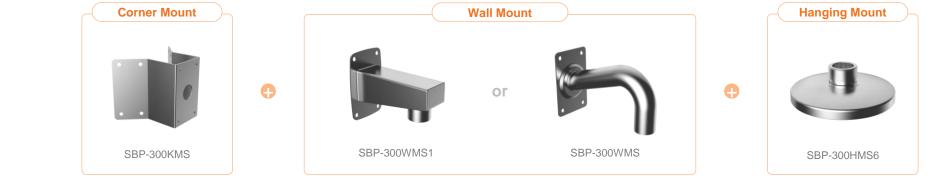

XNV - 8082R / 9082R / 8081R / 6081R / 6081 / 6081RE / 8081RE / 6081Z / 8081Z

| 🕢 Hanwha Vision 💧 🛉          | Network Camera Series P-series | Camera X-series Camera Q- | series Camera L-series Camera A | -series Camera             |
|------------------------------|--------------------------------|---------------------------|---------------------------------|----------------------------|
| Camera spec.                 | Full Lineup of Acc.            | Wall                      | Pole Corner                     |                            |
| XNV - 6080RSA / 8080RSA      |                                |                           |                                 |                            |
|                              |                                |                           |                                 |                            |
| Hanging Mount<br>SBP-300HMS6 | Wall Mount<br>SBP-300WMS1      | Wall Mount<br>SBP-300WMS  | Pole Mount<br>SBP-300PMS        | Corner Mount<br>SBP-300KMS |
|                              |                                |                           |                                 |                            |
|                              |                                |                           |                                 |                            |
|                              |                                |                           |                                 |                            |
|                              |                                |                           |                                 |                            |
|                              |                                |                           |                                 |                            |

| 🕢 Hanwha Vision |       | Retwork Camera Series | P-series Camera | X-series Camera | Q-series Camera | L-series Camera A-series Camera |  |
|-----------------|-------|-----------------------|-----------------|-----------------|-----------------|---------------------------------|--|
| Camera          | spec. | Full Lineup of Acc.   |                 | Wall            | Pole            | Corner                          |  |
|                 |       |                       |                 |                 |                 |                                 |  |

XNV - 6080RSA / 8080RSA

| 🕢 Hanwha Vi | ision       | Network Camera Series | P-series Camera | X-series Camera | Q-series Camera | L-series Camera A-series Camera |  |
|-------------|-------------|-----------------------|-----------------|-----------------|-----------------|---------------------------------|--|
| Ca          | amera spec. | Full Lineup of Acc.   |                 | Wall            | Pole            | Corner                          |  |
|             |             |                       |                 |                 |                 |                                 |  |

XNV - 6080RSA / 8080RSA

| Hanwha Vision | Retwork Camera Series | P-series Camera | X-series Camera | Q-series Camera | L-series Camera A-series C | amera |
|---------------|-----------------------|-----------------|-----------------|-----------------|----------------------------|-------|
| Camera spec   | . Full Lineup of Acc. |                 | Wall            | Pole            | Corner                     |       |