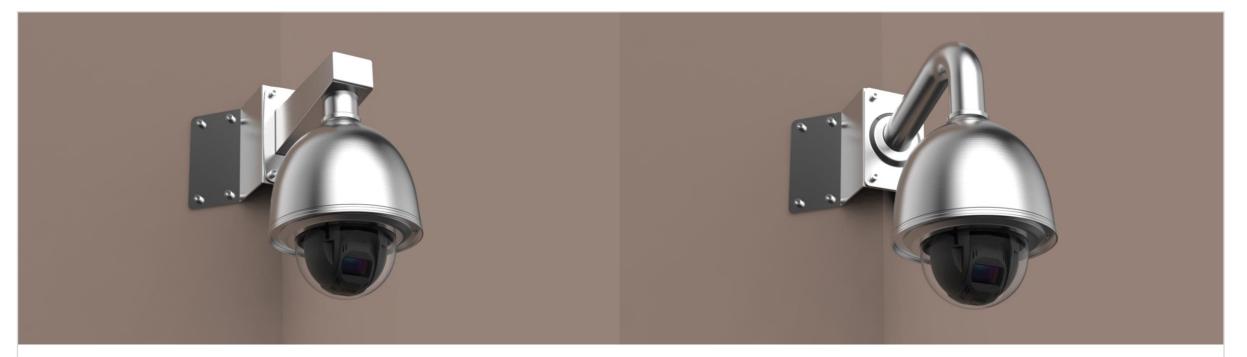

XNV - 8082R / 9082R / 8081R / 6081R / 6081 / 6081RE / 8081RE / 6081Z / 8081Z

| 🕢 Hanwha Vision 💧 🛉          | Network Camera Series P-series | Camera X-series Camera Q- | series Camera L-series Camera A | -series Camera             |
|------------------------------|--------------------------------|---------------------------|---------------------------------|----------------------------|
| Camera spec.                 | Full Lineup of Acc.            | Wall                      | Pole Corner                     |                            |
| XNV - 6080RSA / 8080RSA      |                                |                           |                                 |                            |
|                              |                                |                           |                                 |                            |
| Hanging Mount<br>SBP-300HMS6 | Wall Mount<br>SBP-300WMS1      | Wall Mount<br>SBP-300WMS  | Pole Mount<br>SBP-300PMS        | Corner Mount<br>SBP-300KMS |
|                              |                                |                           |                                 |                            |
|                              |                                |                           |                                 |                            |
|                              |                                |                           |                                 |                            |
|                              |                                |                           |                                 |                            |
|                              |                                |                           |                                 |                            |

| 🕢 Hanwha Vision |       | Retwork Camera Series | P-series Camera | X-series Camera | Q-series Camera | L-series Camera A-series Camera |  |
|-----------------|-------|-----------------------|-----------------|-----------------|-----------------|---------------------------------|--|
| Camera          | spec. | Full Lineup of Acc.   |                 | Wall            | Pole            | Corner                          |  |
|                 |       |                       |                 |                 |                 |                                 |  |

XNV - 6080RSA / 8080RSA

| 🕢 Hanwha Vi | ision       | Network Camera Series | P-series Camera | X-series Camera | Q-series Camera | L-series Camera A-series Camera |  |
|-------------|-------------|-----------------------|-----------------|-----------------|-----------------|---------------------------------|--|
| Ca          | amera spec. | Full Lineup of Acc.   |                 | Wall            | Pole            | Corner                          |  |
|             |             |                       |                 |                 |                 |                                 |  |

XNV - 6080RSA / 8080RSA

| Hanwha Vision | Retwork Camera Series | P-series Camera | X-series Camera | Q-series Camera | L-series Camera A-series C | amera |
|---------------|-----------------------|-----------------|-----------------|-----------------|----------------------------|-------|
| Camera spec   | . Full Lineup of Acc. |                 | Wall            | Pole            | Corner                     |       |