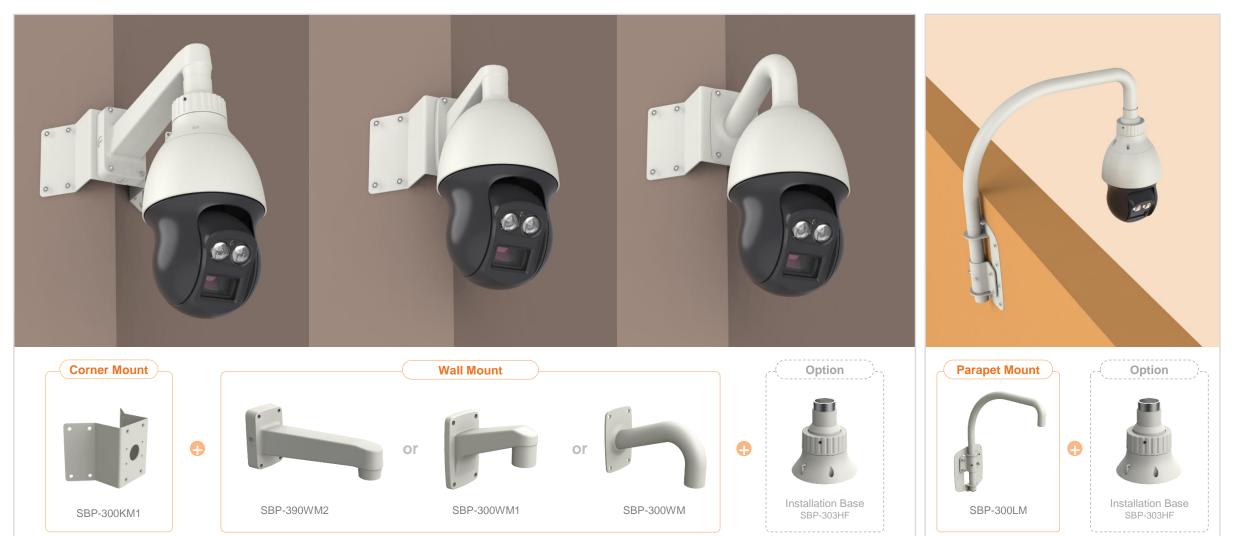

| 😡 Hanwha Vision             | Retwork Camera Series      | P-series Camera     | X-series Camera                         | Q-series Camera | L-series Camera A                        | -series Camera             |
|-----------------------------|----------------------------|---------------------|-----------------------------------------|-----------------|------------------------------------------|----------------------------|
| Camera spec.                | Full Lineup of Acc.        | Ceiling             | Wall                                    | Pole            | Corner                                   | Parapet                    |
| XND - L6080RV / L68080I     | R / L6080V / 6080RV / 6080 | / 6080R / 6080V / 8 | 8080RV / 8080R                          |                 |                                          |                            |
|                             |                            |                     |                                         | Plenum          |                                          |                            |
| Hanging Mount<br>SBP-300HM8 | Ceiling Mot<br>SBP-300CM   |                     | In-ceiling Housing<br>SHD-1408FW(white) | 9               | In-ceiling Housing<br>SHD-1408FPW(white) | Wall Mount<br>SBP-300WM1   |
|                             |                            |                     |                                         |                 |                                          |                            |
| Wall Mount<br>SBP-300WM     | Wall Mour<br>SBP-390WM     |                     | Wall Mount Base<br>SBP-300B             |                 | Pole Mount<br>SBP-300PM1                 | Corner Mount<br>SBP-300KM1 |
| Parapet Mount<br>SBP-300LM  |                            |                     |                                         |                 |                                          |                            |