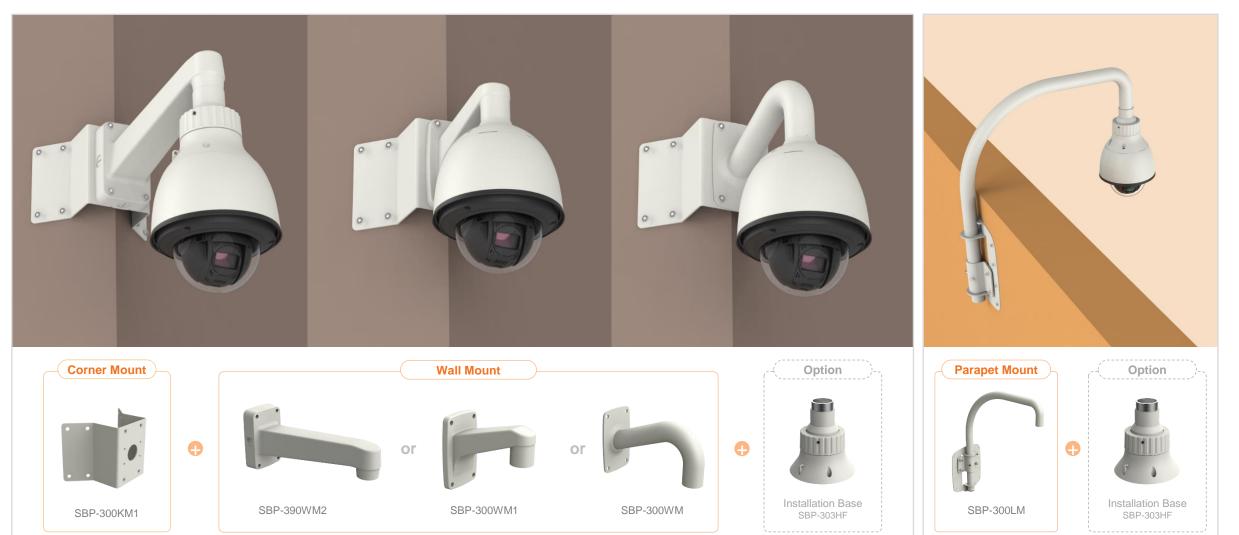

| Camera spec. Full Lineup of Acc | Ceiling | Wall | Pole | ner | Parapet |  |
|---------------------------------|---------|------|------|-----|---------|--|

| 😡 Hanwha Vision                | A Network Camera Series  | P-series Camera | X-series Camera            | Q-series Camera | L-series Camera A-ser      | ries Camera              |
|--------------------------------|--------------------------|-----------------|----------------------------|-----------------|----------------------------|--------------------------|
| Camera spec.                   | Full Lineup of Acc.      | Ceiling         | Wall                       | Pole            | Corner                     | Parapet                  |
| XNP - 6550RH / 6371RH          | / 6320RH / 6250RH        |                 |                            |                 |                            |                          |
|                                |                          |                 |                            |                 |                            |                          |
| Installation Base<br>SBP-303HF | Ceiling Mot<br>SBP-300CM |                 | Wall Mount<br>SBP-300WM1   |                 | Wall Mount<br>SBP-300WM    | Wall Mount<br>SBP-390WM2 |
|                                |                          |                 |                            |                 |                            |                          |
| Wall Mount Base<br>SBP-300B    | Pole Mour<br>SBP-300PM   |                 | Corner Mount<br>SBP-300KM1 | F               | Parapet Mount<br>SBP-300LM |                          |
|                                |                          |                 |                            |                 |                            |                          |

| 🕢 Hanwl | na Vision    | A Network Camera Series | P-series Camera | X-series Camera | Q-series Camera | L-series Camera | A-series Camera |         |
|---------|--------------|-------------------------|-----------------|-----------------|-----------------|-----------------|-----------------|---------|
|         | Camera spec. | Full Lineup of Acc.     | Ceiling         | Wall            | Pole            | Con             | ner             | Parapet |
|         |              |                         |                 |                 |                 |                 |                 |         |

XNP - 6550RH / 6371RH / 6320RH / 6250RH

| 🕢 Hanwha Vision | A Network Camera Series | P-series Camera | X-series Camera | Q-series Camera | L-series Camera | A-series Camera |         |  |
|-----------------|-------------------------|-----------------|-----------------|-----------------|-----------------|-----------------|---------|--|
| Camera spec     | Full Lineup of Acc.     | Ceiling         | Wall            | Pole            | Corr            | ner             | Parapet |  |

XNP - 6550RH / 6371RH / 6320RH / 6250RH

| Camera spec.   Full Lineup of Acc.   Ceiling   Wall   Pole   Corner   Parapet | 🕢 Hanwha Vision 🛛 🧍 | Network Camera Series | P-series Camera | X-series Camera | Q-series Camera | L-series Camera | A-series Camera |         |  |
|-------------------------------------------------------------------------------|---------------------|-----------------------|-----------------|-----------------|-----------------|-----------------|-----------------|---------|--|
|                                                                               | Camera spec.        | Full Lineup of Acc.   | Ceiling         | Wall            | Pole            | Cor             | ner             | Parapet |  |