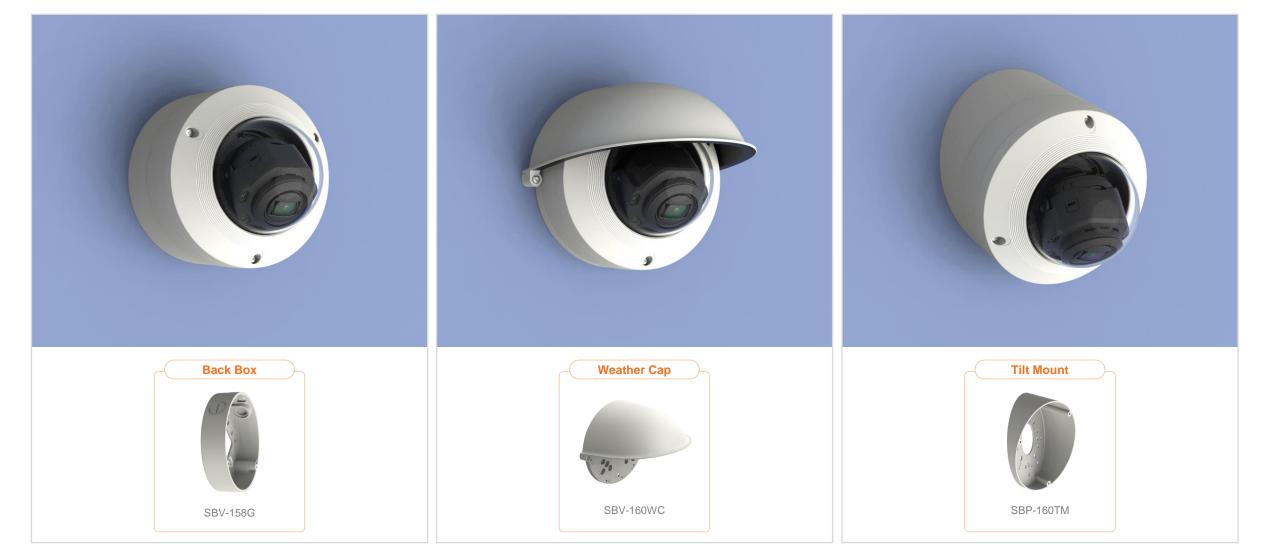

| Hanwha Vision 🔒 Net            | work Camera Series P-series Ca   | amera X-series Camera Q-series           | s Camera L-series Camera A-ser | ies Camera                  |
|--------------------------------|----------------------------------|------------------------------------------|--------------------------------|-----------------------------|
| Camera spec.                   | Full Lineup of Acc. Ceiling      | g Wall1 / Wall2                          | Pole Corner                    | Parapet                     |
| XNV - L6080R / L6080 / 6080R / | 6080 / 8080R                     |                                          |                                |                             |
|                                |                                  | Plenum                                   |                                |                             |
| Hanging Mount<br>SBP-300HM6    | In-ceiling Housing<br>SHD-3000F1 | In-ceiling Housing<br>SHD-1600FPW(white) | Ceiling Mount<br>SBP-300CM     | Ceiling Mount<br>SBP-300WM1 |
|                                |                                  |                                          |                                |                             |
| Wall Mount<br>SBP-300WM        | Wall Mount<br>SBP-390WM2         | Wall Mount Base<br>SBP-300B              | Wall Mount<br>SBP-300PM1       | Corner Mount<br>SBP-300KM1  |
|                                | 0                                |                                          | 1. 30                          |                             |
| Parapet Mount<br>SBP-300KM     | Back Box<br>SBV-158G             | Tilt Mount<br>SBP-160TM                  | Weather Cap<br>SBV-160WC       |                             |

| 🕢 Hanwha Vision 💧           | Network Camera Series        | P-series Camera | X-series Camera Q-se                     | eries Camera L-series Camer | a A-series Camera |                        |
|-----------------------------|------------------------------|-----------------|------------------------------------------|-----------------------------|-------------------|------------------------|
| Camera spec.                | Full Lineup of Acc.          | Ceiling         | Wall1 / Wall2                            | Pole                        | Corner Pa         | rapet                  |
| XNV - 6120 / 6120R          |                              |                 |                                          |                             |                   |                        |
|                             |                              | Ple             | num                                      |                             |                   |                        |
| Hanging Mount<br>SBP-300HM6 | In-ceiling Hous<br>SHP-1680F | sing            | In-ceiling Housing<br>SHD-1600FPW(white) | Ceiling Mount<br>SBP-300CM  |                   | ing Mount<br>P-300WM1  |
|                             |                              |                 |                                          |                             | •                 |                        |
| Wall Mount<br>SBP-300WM     | Wall Mount<br>SBP-390WM2     |                 | Wall Mount Base<br>SBP-300B              | Wall Mount<br>SBP-300PM1    |                   | ner Mount<br>BP-300KM1 |
|                             |                              |                 |                                          | 0. 99 v.                    |                   |                        |
| Parapet Mount<br>SBP-300KM  | Back Box<br>SBV-158G         |                 | Tilt Mount<br>SBP-160TM                  | Weather Cap<br>SBV-160WC    |                   |                        |