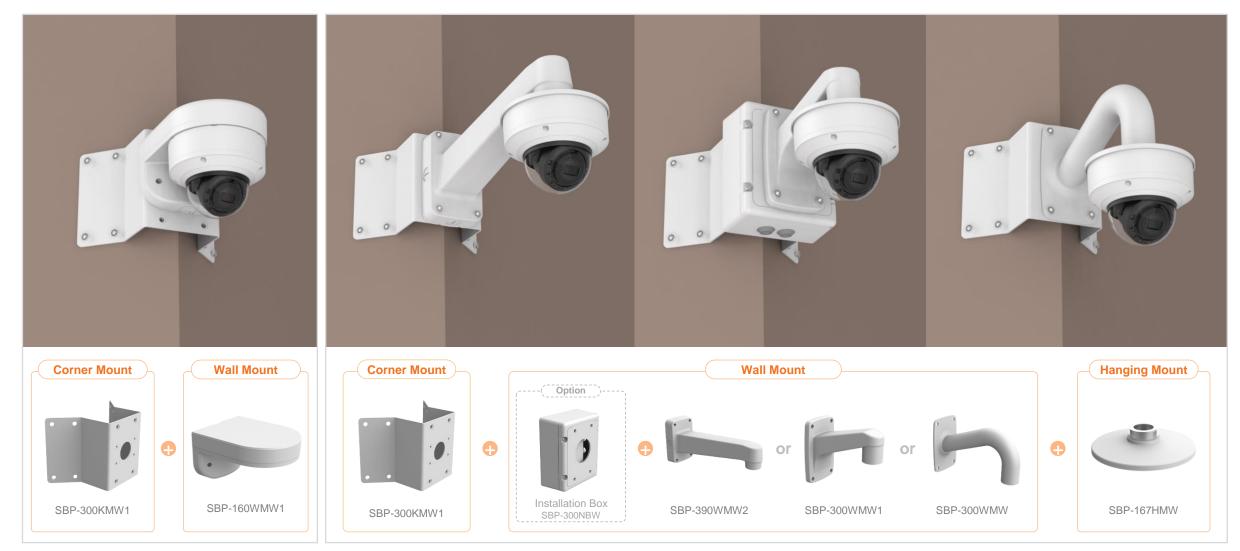

| 🕢 Hanwha Vision 🔒           | Network Camera Series    | P-series Camera   | X-series Camera                          | Q-series Camera | L-series Camera A-se      | eries Camera                |
|-----------------------------|--------------------------|-------------------|------------------------------------------|-----------------|---------------------------|-----------------------------|
| Camera spec.                | Full Lineup of Acc.      | Ceiling           | Wall                                     | Pole            | Corner                    | Parapet                     |
| XND - 9082RV / 8082RV / 60  | 81REV / 8081REV / 808    | IRV / 6081RV / 60 | 81V / 6081VZ / 808                       | 1VZ             |                           |                             |
|                             |                          | PI                | enum                                     | ,               |                           |                             |
| Hanging Mount<br>SBP-167HMW | Ceiling Mou<br>SBP-300CM |                   | In-ceiling Housing<br>SHD-1600FPW(white) | ]               | Wall Mount<br>SBP-300WMW1 | Wall Mount<br>SBP-300WMW    |
|                             |                          |                   |                                          |                 |                           |                             |
| Wall Mount<br>SBP-390WMW2   | Wall Mour<br>SBP-160WMV  |                   | Wall Mount Base<br>SBP-300BW1            |                 | Pole Mount<br>SBP-300PMW2 | Corner Mount<br>SBP-300KMW1 |
| (C) . *                     |                          |                   |                                          |                 |                           |                             |

Parapet Mount

SBP-300LMW

Installation Box

SBP-300NBW

| 😡 Hanwha Vision | A Network Camera Series | P-series Camera | X-series Camera | Q-series Camera | L-series Camera | A-series Camera |         |
|-----------------|-------------------------|-----------------|-----------------|-----------------|-----------------|-----------------|---------|
| Camera spec.    | Full Lineup of Acc.     | Ceiling         | Wall            | Pole            | Cor             | ner             | Parapet |