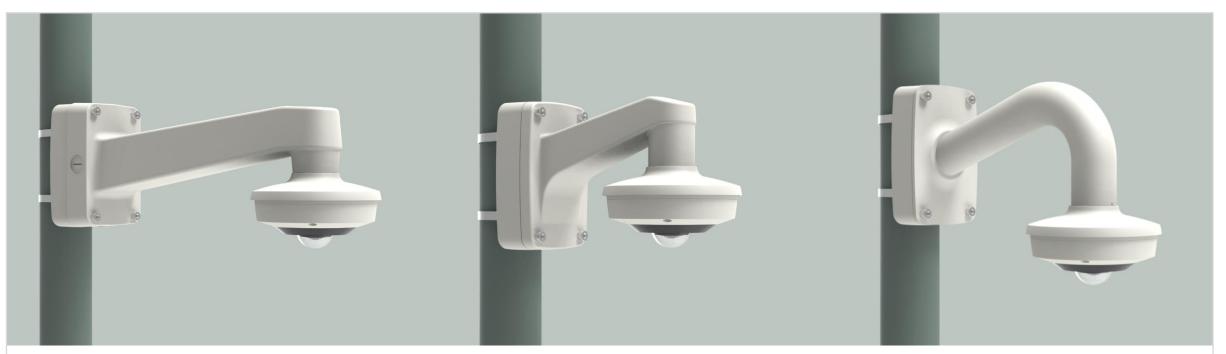

| Hanwha Vision 🔒 Net          | work Camera Series                | P-series Camera | X-series Camera            | Q-series Cam | era L-series Can           | nera A-series C | amera                      |  |
|------------------------------|-----------------------------------|-----------------|----------------------------|--------------|----------------------------|-----------------|----------------------------|--|
| Camera spec.                 | Full Lineup of Acc.               | Ceiling         | Wall                       | F            | Pole                       | Corner          | Parapet                    |  |
| XNF - 8081RVM / 8010RV / 801 | 0R                                |                 |                            |              |                            |                 |                            |  |
|                              | Plenum                            |                 | Ĩ                          |              |                            |                 |                            |  |
| Hanging Mount<br>SBP-300HM5  | In-ceiling Hous<br>SHD-1600FPW(wh |                 | Ceiling Mount<br>SBP-300CM |              | Ceiling Mour<br>SBP-300WM1 | nt              | Wall Mount<br>SBP-300WM    |  |
|                              |                                   |                 |                            |              |                            |                 |                            |  |
| Wall Mount<br>SBP-390WM2     | Wall Mount Based SBP-300B         | ase             | Wall Mount<br>SBP-300PM1   |              | Corner Mour<br>SBP-300KM1  | nt              | Parapet Mount<br>SBP-300KM |  |
| <u>e</u>                     |                                   | C               |                            |              |                            |                 |                            |  |
| Back Box<br>SBF-100B1        | Tilt Mount<br>SBP-300TM1          |                 |                            |              |                            |                 |                            |  |

XNF - 8081RVM / 8010RV / 8010R

| 😡 Hanwha Vision | A Network Camera Series | P-series Camera | X-series Camera | Q-series Camera | L-series Camera | A-series Camera |         |  |
|-----------------|-------------------------|-----------------|-----------------|-----------------|-----------------|-----------------|---------|--|
| Camera spec.    | Full Lineup of Acc.     | Ceiling         | Wall            | Pole            | Corr            | ner             | Parapet |  |

XNF - 8081RVM / 8010RV / 8010R

| 😡 Hanwha Vision | A Network Camera Series | P-series Camera | X-series Camera | Q-series Camera | L-series Camera | A-series Camera |         |
|-----------------|-------------------------|-----------------|-----------------|-----------------|-----------------|-----------------|---------|
| Camera spec     | E. Full Lineup of Acc.  | Ceiling         | Wall            | Pole            | Corr            | ner             | Parapet |

XNF - 8081RVM / 8010RV / 8010R

| Camera spec. Full Lineup of Acc. Ceiling | Wall | Pole | Corr | ner | Parapet |  |
|------------------------------------------|------|------|------|-----|---------|--|

XNF - 8081RVM / 8010RV / 8010R