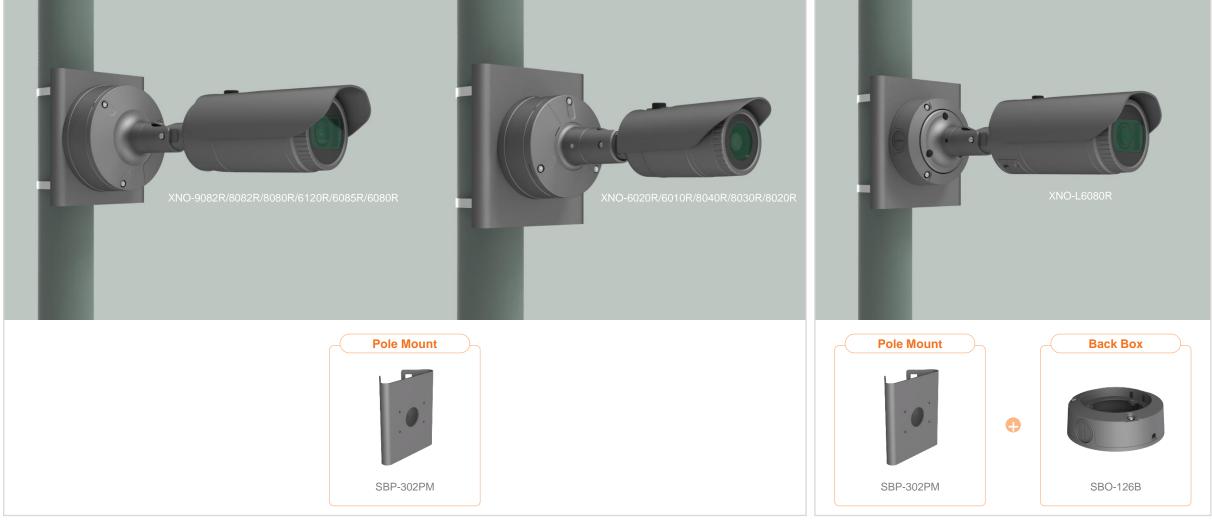

| Hanwha Vision | Network Camera Series | P-series Camera | X-series Camera | Q-series Camera | L-series Camera | A-series Camera |         |
|---------------|-----------------------|-----------------|-----------------|-----------------|-----------------|-----------------|---------|
| Camera spec.  | Full Lineup of Acc.   | Ceiling         | Wall            | Pole            | Corr            | ner             | Parapet |