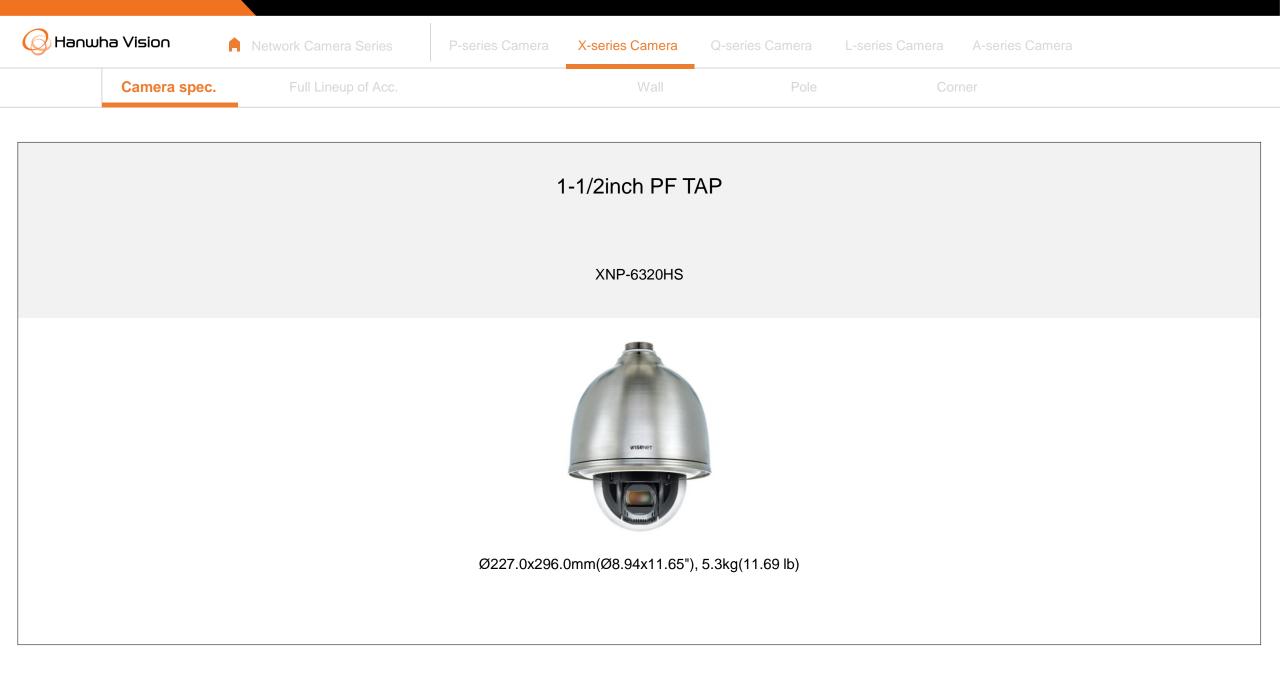

| 🕢 Hanwha Vision | A Network Camera Series | P-series Camera | X-series Camera                      | Q-series Camera L-se | eries Camera A-series C | Camera  |  |  |  |  |
|-----------------|-------------------------|-----------------|--------------------------------------|----------------------|-------------------------|---------|--|--|--|--|
| Camera sp       | EC. Full Lineup of Acc. | Ceiling         | Wall                                 | Pole                 | Corner                  | Parapet |  |  |  |  |
|                 |                         |                 |                                      |                      |                         |         |  |  |  |  |
|                 |                         |                 | 1-1/2 inch PF <sup>-</sup>           | ΓΑΡ                  |                         |         |  |  |  |  |
|                 |                         |                 |                                      |                      |                         |         |  |  |  |  |
|                 |                         |                 | XNP-6320H                            |                      |                         |         |  |  |  |  |
|                 |                         |                 |                                      |                      |                         |         |  |  |  |  |
|                 |                         |                 |                                      |                      |                         |         |  |  |  |  |
|                 |                         |                 | WISENET                              |                      |                         |         |  |  |  |  |
|                 |                         |                 |                                      |                      |                         |         |  |  |  |  |
|                 |                         |                 |                                      |                      |                         |         |  |  |  |  |
|                 |                         | Ø               | 220x293.6mm(8.66x1<br>3.3Kg(7.28 lb) | 1.56")               |                         |         |  |  |  |  |
|                 |                         |                 |                                      |                      |                         |         |  |  |  |  |
|                 |                         |                 |                                      |                      |                         |         |  |  |  |  |