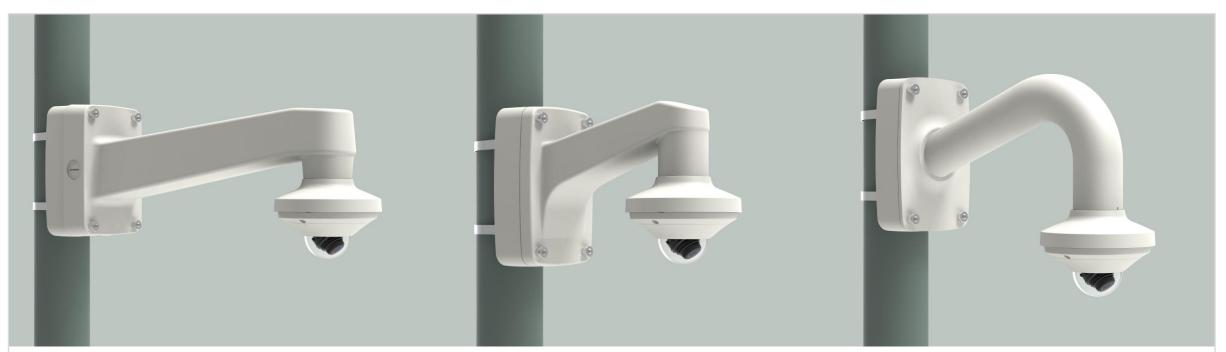

| G Hanwha Vision 🔒 Net         | work Camera Series             | P-series Camera | X-series Camera             | Q-series Camera L-s | eries Camera A-ser     | ries Camera                |
|-------------------------------|--------------------------------|-----------------|-----------------------------|---------------------|------------------------|----------------------------|
| Camera spec.                  | Full Lineup of Acc.            | Ceiling         | Wall1 / Wall2               | Pole                | Corner                 | Parapet                    |
| XND - 8040R / 8030R / 8020R / | 6020R / 6010                   |                 |                             |                     |                        |                            |
|                               | Plenum                         |                 |                             | e                   |                        |                            |
| Hanging Mount<br>SBP-300HM7   | In-ceiling Mo<br>SHD-1128FPW(w |                 | Ceiling Mount<br>SBP-300CM  |                     | all Mount<br>BP-390WM2 | Wall Mount<br>SBP-300WM    |
|                               |                                |                 |                             |                     |                        |                            |
| Wall Mount<br>SBP-390WM2      | Wall Moun<br>SBP-120WM         |                 | Wall Mount Base<br>SBP-300B |                     | BP-300PM1              | Corner Mount<br>SBP-300KM1 |
|                               |                                |                 |                             |                     |                        |                            |
| Parapet Mount<br>SBP-300LM    | Back Plate<br>SBD-110GP        | )               |                             |                     |                        |                            |