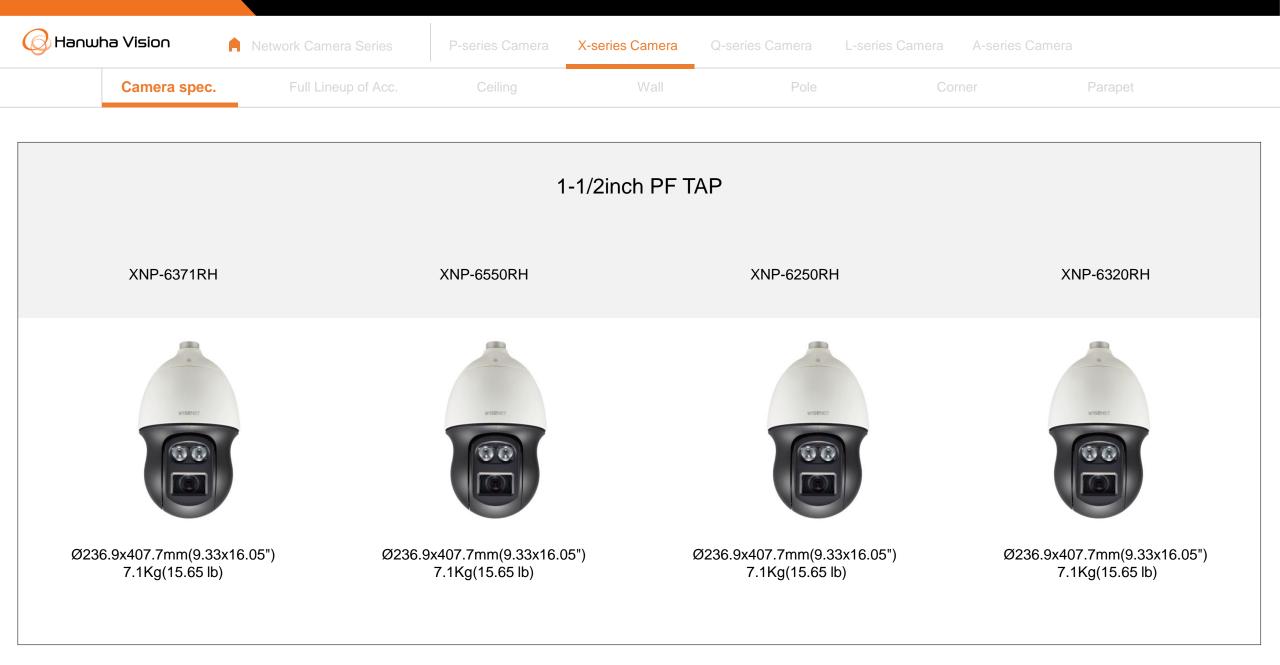

| 🕢 Hanwha Vision | A Network Camera Series | P-series Camera | X-series Camera                      | Q-series Camera L-se | eries Camera A-series C | Camera  |  |  |  |  |
|-----------------|-------------------------|-----------------|--------------------------------------|----------------------|-------------------------|---------|--|--|--|--|
| Camera sp       | EC. Full Lineup of Acc. | Ceiling         | Wall                                 | Pole                 | Corner                  | Parapet |  |  |  |  |
|                 |                         |                 |                                      |                      |                         |         |  |  |  |  |
|                 |                         |                 | 1-1/2 inch PF <sup>-</sup>           | ΓΑΡ                  |                         |         |  |  |  |  |
|                 |                         |                 |                                      |                      |                         |         |  |  |  |  |
|                 |                         |                 | XNP-6320H                            |                      |                         |         |  |  |  |  |
|                 |                         |                 |                                      |                      |                         |         |  |  |  |  |
|                 |                         |                 |                                      |                      |                         |         |  |  |  |  |
|                 |                         |                 | WISENET                              |                      |                         |         |  |  |  |  |
|                 |                         |                 |                                      |                      |                         |         |  |  |  |  |
|                 |                         |                 |                                      |                      |                         |         |  |  |  |  |
|                 |                         | Ø               | 220x293.6mm(8.66x1<br>3.3Kg(7.28 lb) | 1.56")               |                         |         |  |  |  |  |
|                 |                         |                 |                                      |                      |                         |         |  |  |  |  |
|                 |                         |                 |                                      |                      |                         |         |  |  |  |  |