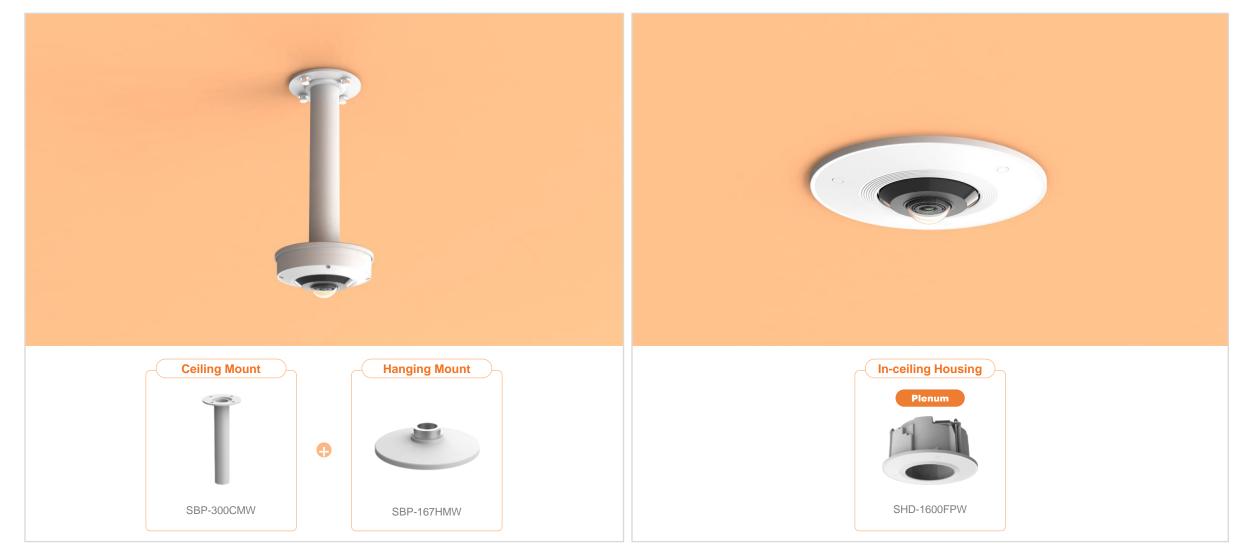

| 🕢 Hanwha Vision 🔒 Net          | work Camera Series P-series   | Camera X-series Camera Q-serie              | es Camera L-series Camera A-se | ries Camera                 |
|--------------------------------|-------------------------------|---------------------------------------------|--------------------------------|-----------------------------|
| Camera spec.                   | Full Lineup of Acc.           | ing Wall                                    | Pole Corner                    | Parapet                     |
| XNF - 9010RV / 9010RVM / 901   | 3RV                           |                                             |                                |                             |
|                                |                               | Plenum                                      |                                |                             |
| Hanging Mount<br>SBP-167HMW    | Ceiling Mount<br>SBP-300CMW   | In-ceiling Housing<br>SHD-1600FPW(white)    | Wall Mount<br>SBP-300WMW1      | Wall Mount<br>SBP-300WMW    |
|                                |                               |                                             |                                |                             |
| Wall Mount<br>SBP-390WMW2      | Wall Mount Base<br>SBP-300BW1 | Pole Mount<br>SBP-300PMW2                   | Corner Mount<br>SBP-300KMW1    | Parapet Mount<br>SBP-300LMW |
|                                |                               |                                             |                                |                             |
| Installation Box<br>SBP-300NBW | Tilt Mount<br>SBP-160TMW1     | Skin Cover<br>SBC-160BF (※ XNF-9013RV Only) |                                |                             |

| Camera spec. Full Lineup of Acc. Ceiling Wall P | ole Corner Parapet |
|-------------------------------------------------|--------------------|

XNF - 9010RV / 9010RVM / 9013RV

| Hanwha Vision | A Network Camera Series | P-series Camera | X-series Camera | Q-series Camera | L-series Camera | A-series Camera |         |
|---------------|-------------------------|-----------------|-----------------|-----------------|-----------------|-----------------|---------|
| Camera spec.  | Full Lineup of Acc.     | Ceiling         | Wall            | Pole            | Corr            | ner             | Parapet |

XNF - 9010RV / 9010RVM // 9013RV

| 🕢 Hanwha Vision | A Network Camera Series | P-series Camera | X-series Camera | Q-series Camera | L-series Camera | A-series Camera | l       |  |
|-----------------|-------------------------|-----------------|-----------------|-----------------|-----------------|-----------------|---------|--|
| Camera spec     | . Full Lineup of Acc.   | Ceiling         | Wall            | Pole            | Cor             | ner             | Parapet |  |

XNF - 9010RV / 9010RVM / 9013RV

|              |                     | · · · · · · · · · · · · · · · · · · · |      |      |       |    |         |  |
|--------------|---------------------|---------------------------------------|------|------|-------|----|---------|--|
| Camera spec. | Full Lineup of Acc. | Ceiling                               | Wall | Pole | Corne | er | Parapet |  |

XNF - 9010RV / 9010RVM / 9013RV

| 🚱 Hanwha Vision 🔒 Ne         | etwork Camera Series P-series ( | Camera X-series Camera Q-seri | es Camera L-series Camera A-se | ries Camera                |
|------------------------------|---------------------------------|-------------------------------|--------------------------------|----------------------------|
| Camera spec.                 | Full Lineup of Acc.             | Wall                          | Pole Corner                    |                            |
| XNF - 9010RS                 |                                 |                               |                                |                            |
|                              |                                 |                               |                                |                            |
| Hanging Mount<br>SBP-300HMS6 | Wall Mount<br>SBP-300WMS1       | Wall Mount<br>SBP-300WMS      | Pole Mount<br>SBP-300PMS       | Corner Mount<br>SBP-300KMS |
|                              |                                 |                               |                                |                            |
|                              |                                 |                               |                                |                            |
|                              |                                 |                               |                                |                            |
|                              |                                 |                               |                                |                            |
|                              |                                 |                               |                                |                            |