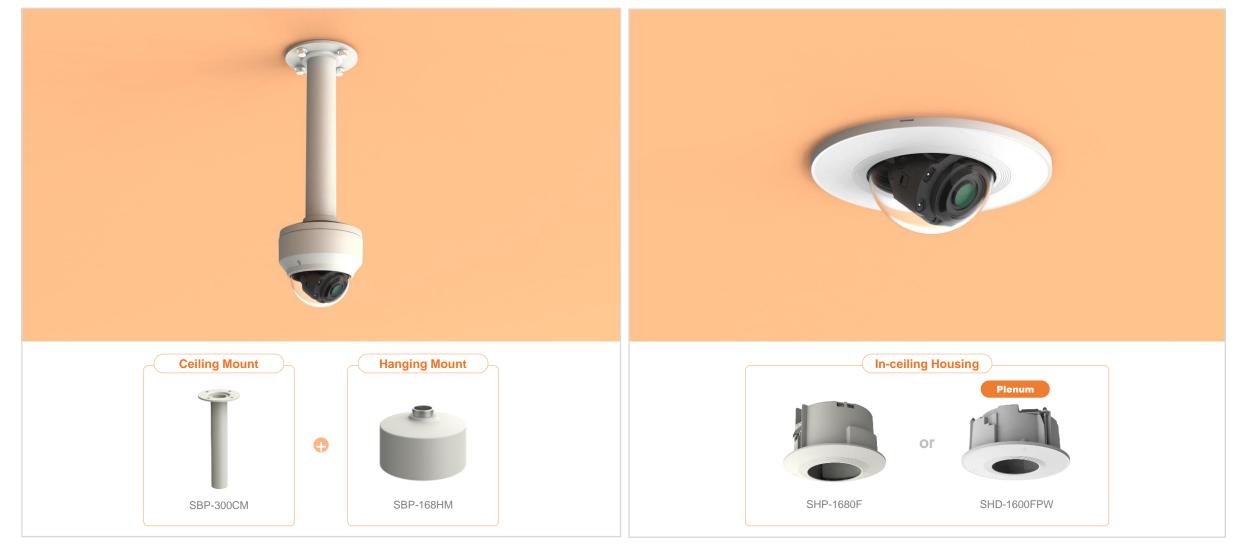

XND - L6080RV / L68080R / L6080V / 6080RV / 6080 / 6080R / 6080V / 8080RV / 8080R

| 😡 Hanwha Visio    | n 🤶 Net   | work Camera Series           | P-series Camera | X-series Camera                          | Q-series Came | ra L-series Camera         | A-series Camera                       |                         |
|-------------------|-----------|------------------------------|-----------------|------------------------------------------|---------------|----------------------------|---------------------------------------|-------------------------|
| Came              | era spec. | Full Lineup of Acc.          | Ceiling         | Wall                                     | Po            | ole Cor                    | mer Pa                                | arapet                  |
| XND - 6085 / 60   | 85V       |                              |                 |                                          |               |                            |                                       |                         |
|                   |           |                              | Ple             |                                          |               | Ĩ                          | e e e e e e e e e e e e e e e e e e e |                         |
| Hanging<br>SBP-30 |           | In-ceiling Hous<br>SHP-1680F | sing            | In-ceiling Housing<br>SHD-1600FPW(white) |               | Ceiling Mount<br>SBP-300CM |                                       | ling Mount<br>BP-300WM1 |
|                   | 1         |                              |                 |                                          |               |                            | •                                     |                         |
| Wall N<br>SBP-30  |           | Wall Moun<br>SBP-390WM2      |                 | Wall Mount Base<br>SBP-300B              |               | Wall Mount<br>SBP-300PM1   |                                       | mer Mount<br>BP-300KM1  |
| le                |           | 0                            |                 |                                          |               |                            |                                       |                         |
| Parapet<br>SBP-3  |           | Back Box<br>SBV-158G         |                 | Tilt Mount<br>SBP-160TM                  |               |                            |                                       |                         |