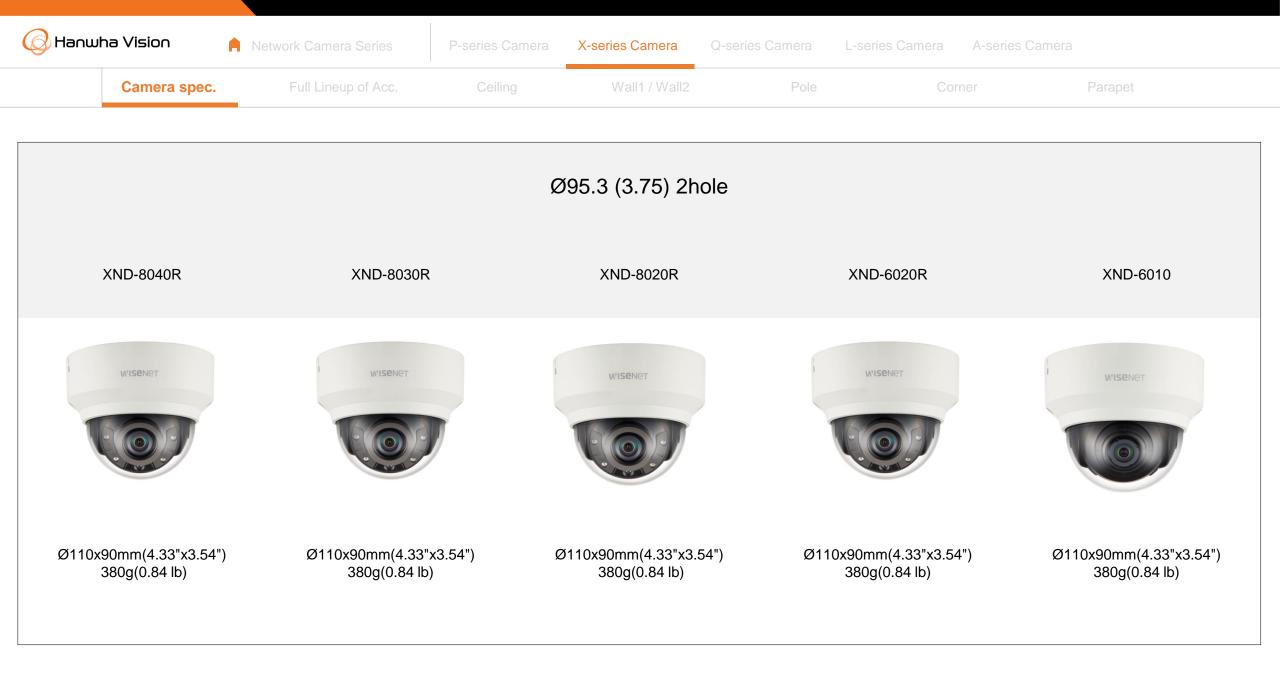

| G Hanwha Vision 🔒 Net         | work Camera Series             | P-series Camera | X-series Camera             | Q-series Camera L-s | eries Camera A-ser     | ries Camera                |
|-------------------------------|--------------------------------|-----------------|-----------------------------|---------------------|------------------------|----------------------------|
| Camera spec.                  | Full Lineup of Acc.            | Ceiling         | Wall1 / Wall2               | Pole                | Corner                 | Parapet                    |
| XND - 8040R / 8030R / 8020R / | 6020R / 6010                   |                 |                             |                     |                        |                            |
|                               | Plenum                         |                 |                             | e                   |                        |                            |
| Hanging Mount<br>SBP-300HM7   | In-ceiling Mo<br>SHD-1128FPW(w |                 | Ceiling Mount<br>SBP-300CM  |                     | all Mount<br>BP-390WM2 | Wall Mount<br>SBP-300WM    |
|                               |                                |                 |                             |                     |                        |                            |
| Wall Mount<br>SBP-390WM2      | Wall Moun<br>SBP-120WM         |                 | Wall Mount Base<br>SBP-300B |                     | BP-300PM1              | Corner Mount<br>SBP-300KM1 |
|                               |                                |                 |                             |                     |                        |                            |
| Parapet Mount<br>SBP-300LM    | Back Plate<br>SBD-110GP        | )               |                             |                     |                        |                            |