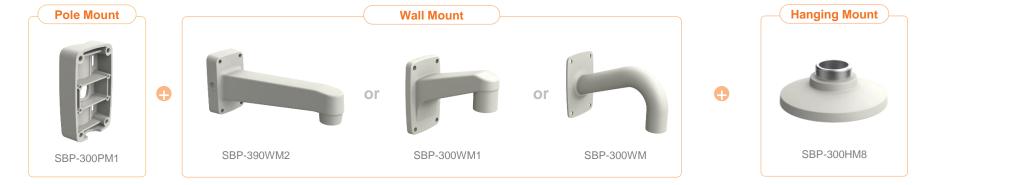

| G Hanwha Vision 🔒 Net         | work Camera Series             | P-series Camera | X-series Camera             | Q-series Camera L-s | eries Camera A-ser     | ries Camera                |
|-------------------------------|--------------------------------|-----------------|-----------------------------|---------------------|------------------------|----------------------------|
| Camera spec.                  | Full Lineup of Acc.            | Ceiling         | Wall1 / Wall2               | Pole                | Corner                 | Parapet                    |
| XND - 8040R / 8030R / 8020R / | 6020R / 6010                   |                 |                             |                     |                        |                            |
|                               | Plenum                         |                 |                             | e                   |                        |                            |
| Hanging Mount<br>SBP-300HM7   | In-ceiling Mo<br>SHD-1128FPW(w |                 | Ceiling Mount<br>SBP-300CM  |                     | all Mount<br>BP-390WM2 | Wall Mount<br>SBP-300WM    |
|                               |                                |                 |                             |                     |                        |                            |
| Wall Mount<br>SBP-390WM2      | Wall Moun<br>SBP-120WM         |                 | Wall Mount Base<br>SBP-300B |                     | BP-300PM1              | Corner Mount<br>SBP-300KM1 |
|                               |                                |                 |                             |                     |                        |                            |
| Parapet Mount<br>SBP-300LM    | Back Plate<br>SBD-110GP        | )               |                             |                     |                        |                            |

| 🕢 Hanwha Vision | A Network Camera Series | P-series Camera | X-series Camera | Q-series Camera | L-series Camera | A-series Camera |         |
|-----------------|-------------------------|-----------------|-----------------|-----------------|-----------------|-----------------|---------|
| Camera spec     | E. Full Lineup of Acc.  | Ceiling         | Wall1 / Wall2   | Pole            | Cor             | ner             | Parapet |