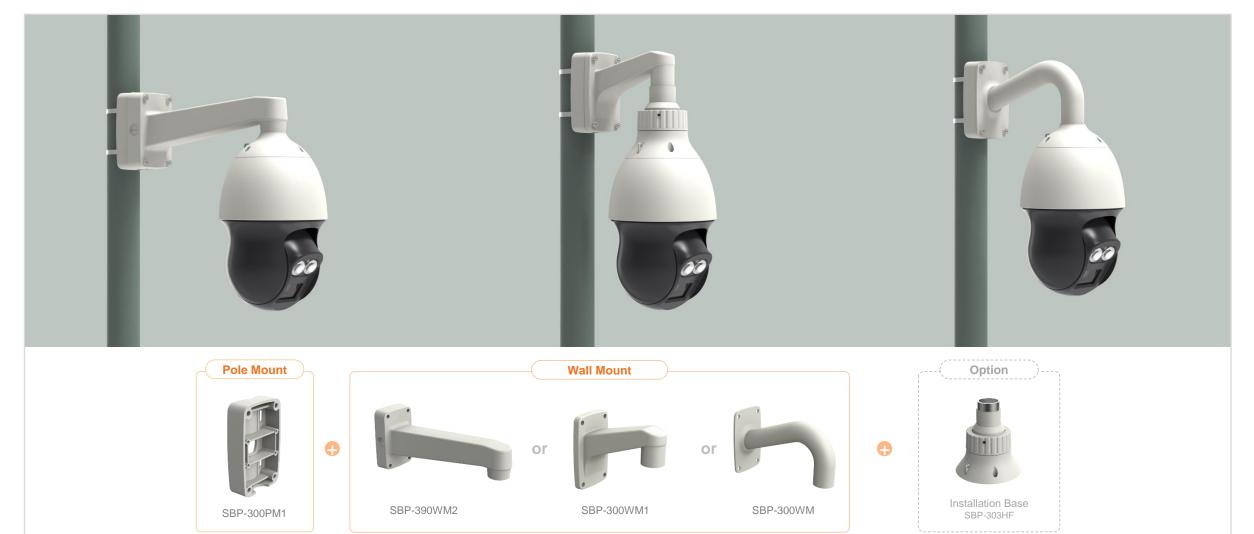

| 😡 Hanwha Vision             | Retwork Camera Series      | P-series Camera     | X-series Camera                         | Q-series Camera | L-series Camera A                        | -series Camera             |
|-----------------------------|----------------------------|---------------------|-----------------------------------------|-----------------|------------------------------------------|----------------------------|
| Camera spec.                | Full Lineup of Acc.        | Ceiling             | Wall                                    | Pole            | Corner                                   | Parapet                    |
| XND - L6080RV / L68080I     | R / L6080V / 6080RV / 6080 | / 6080R / 6080V / 8 | 8080RV / 8080R                          |                 |                                          |                            |
|                             |                            |                     |                                         | Plenum          |                                          |                            |
| Hanging Mount<br>SBP-300HM8 | Ceiling Mot<br>SBP-300CM   |                     | In-ceiling Housing<br>SHD-1408FW(white) | 9               | In-ceiling Housing<br>SHD-1408FPW(white) | Wall Mount<br>SBP-300WM1   |
|                             |                            |                     |                                         |                 |                                          |                            |
| Wall Mount<br>SBP-300WM     | Wall Mour<br>SBP-390WM     |                     | Wall Mount Base<br>SBP-300B             |                 | Pole Mount<br>SBP-300PM1                 | Corner Mount<br>SBP-300KM1 |
| Parapet Mount<br>SBP-300LM  |                            |                     |                                         |                 |                                          |                            |