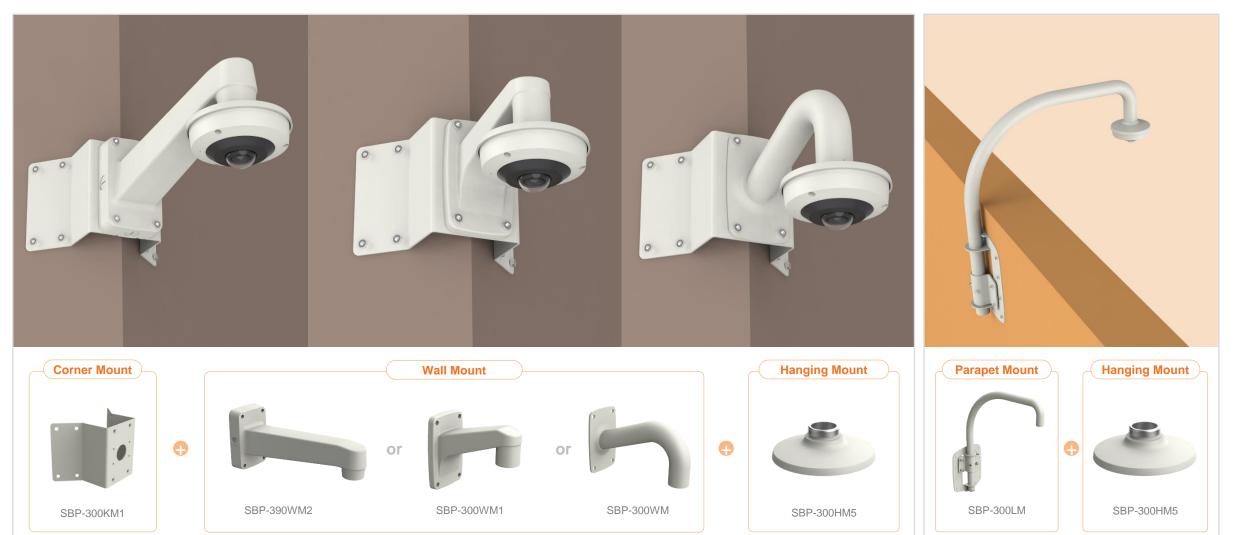

| 🕢 Hanwha Vision 🔒 Net          | work Camera Series P-series   | Camera X-series Camera Q-serie              | es Camera L-series Camera A-se | ries Camera                 |
|--------------------------------|-------------------------------|---------------------------------------------|--------------------------------|-----------------------------|
| Camera spec.                   | Full Lineup of Acc.           | ing Wall                                    | Pole Corner                    | Parapet                     |
| XNF - 9010RV / 9010RVM / 901   | 3RV                           |                                             |                                |                             |
|                                |                               | Plenum                                      |                                |                             |
| Hanging Mount<br>SBP-167HMW    | Ceiling Mount<br>SBP-300CMW   | In-ceiling Housing<br>SHD-1600FPW(white)    | Wall Mount<br>SBP-300WMW1      | Wall Mount<br>SBP-300WMW    |
|                                |                               |                                             |                                |                             |
| Wall Mount<br>SBP-390WMW2      | Wall Mount Base<br>SBP-300BW1 | Pole Mount<br>SBP-300PMW2                   | Corner Mount<br>SBP-300KMW1    | Parapet Mount<br>SBP-300LMW |
|                                |                               |                                             |                                |                             |
| Installation Box<br>SBP-300NBW | Tilt Mount<br>SBP-160TMW1     | Skin Cover<br>SBC-160BF (※ XNF-9013RV Only) |                                |                             |

| Camera spec. Full Lineup of Acc. Ceiling Wall P | ole Corner Parapet |
|-------------------------------------------------|--------------------|

XNF - 9010RV / 9010RVM / 9013RV

| Hanwha Vision | A Network Camera Series | P-series Camera | X-series Camera | Q-series Camera | L-series Camera | A-series Camera |         |
|---------------|-------------------------|-----------------|-----------------|-----------------|-----------------|-----------------|---------|
| Camera spec.  | Full Lineup of Acc.     | Ceiling         | Wall            | Pole            | Corr            | ner             | Parapet |

XNF - 9010RV / 9010RVM // 9013RV

| 🕢 Hanwha Vision | A Network Camera Series | P-series Camera | X-series Camera | Q-series Camera | L-series Camera | A-series Camera | l       |  |
|-----------------|-------------------------|-----------------|-----------------|-----------------|-----------------|-----------------|---------|--|
| Camera spec     | . Full Lineup of Acc.   | Ceiling         | Wall            | Pole            | Cor             | ner             | Parapet |  |

XNF - 9010RV / 9010RVM / 9013RV

|              |                     | · · · · · · · · · · · · · · · · · · · |      |      |       |    |         |  |
|--------------|---------------------|---------------------------------------|------|------|-------|----|---------|--|
| Camera spec. | Full Lineup of Acc. | Ceiling                               | Wall | Pole | Corne | er | Parapet |  |

XNF - 9010RV / 9010RVM / 9013RV

| 🚱 Hanwha Vision 🔒 Ne         | etwork Camera Series P-series ( | Camera X-series Camera Q-seri | es Camera L-series Camera A-se | ries Camera                |
|------------------------------|---------------------------------|-------------------------------|--------------------------------|----------------------------|
| Camera spec.                 | Full Lineup of Acc.             | Wall                          | Pole Corner                    |                            |
| XNF - 9010RS                 |                                 |                               |                                |                            |
|                              |                                 |                               |                                |                            |
| Hanging Mount<br>SBP-300HMS6 | Wall Mount<br>SBP-300WMS1       | Wall Mount<br>SBP-300WMS      | Pole Mount<br>SBP-300PMS       | Corner Mount<br>SBP-300KMS |
|                              |                                 |                               |                                |                            |
|                              |                                 |                               |                                |                            |
|                              |                                 |                               |                                |                            |
|                              |                                 |                               |                                |                            |
|                              |                                 |                               |                                |                            |