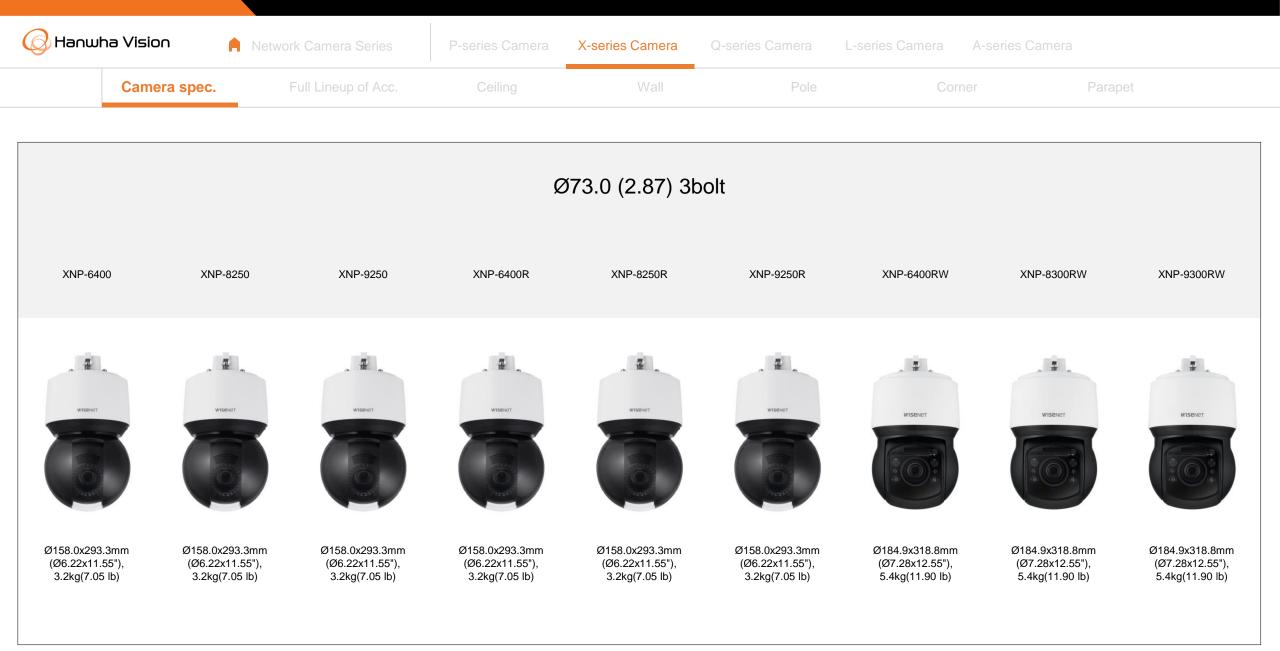

| Hanwha Vision              | Network Camera Series        | P-series Camera | X-series Camera Q-ser                    | ies Camera L-series Ca   | amera A-series ( | Camera                      |  |
|----------------------------|------------------------------|-----------------|------------------------------------------|--------------------------|------------------|-----------------------------|--|
| Camera spec.               | Full Lineup of Acc.          | Ceiling         | Wall                                     | Pole                     | Corner           | Parapet                     |  |
| XNP - 6120H                |                              |                 |                                          |                          |                  |                             |  |
|                            |                              | Ple             |                                          |                          |                  |                             |  |
| Hanging Mount<br>SBP-168HM | In-ceiling Hous<br>SHP-1680F | sing            | In-ceiling Housing<br>SHD-1600FPW(white) | Ceiling Mou<br>SBP-300CM |                  | Ceiling Mount<br>SBP-300WM1 |  |
|                            |                              |                 |                                          |                          |                  |                             |  |
| Wall Mount<br>SBP-300WM    | Wall Moun<br>SBP-390WM2      |                 | Wall Mount Base<br>SBP-300B              | Wall Moun<br>SBP-300PM1  |                  | Corner Mount<br>SBP-300KM1  |  |
|                            | VISBART                      | -               |                                          |                          |                  |                             |  |
| Parapet Mount<br>SBP-300KM | Smoke Dome C<br>SPB-PTZ73    | over            |                                          |                          |                  |                             |  |