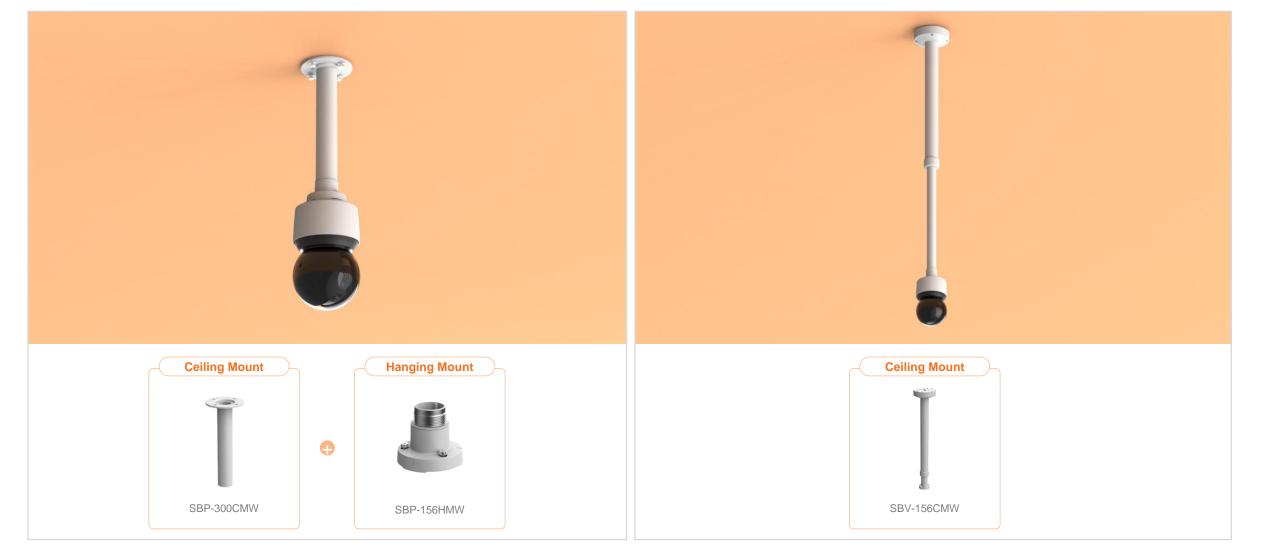

| 🕢 Hanwha Vision 🔒           | Network Camera Series    | P-series Camera   | X-series Camera                          | Q-series Camera | L-series Camera A-se      | eries Camera                |
|-----------------------------|--------------------------|-------------------|------------------------------------------|-----------------|---------------------------|-----------------------------|
| Camera spec.                | Full Lineup of Acc.      | Ceiling           | Wall                                     | Pole            | Corner                    | Parapet                     |
| XND - 9082RV / 8082RV / 60  | 81REV / 8081REV / 808    | IRV / 6081RV / 60 | 81V / 6081VZ / 808                       | 1VZ             |                           |                             |
|                             |                          | PI                | enum                                     | ,               |                           |                             |
| Hanging Mount<br>SBP-167HMW | Ceiling Mou<br>SBP-300CM |                   | In-ceiling Housing<br>SHD-1600FPW(white) | ]               | Wall Mount<br>SBP-300WMW1 | Wall Mount<br>SBP-300WMW    |
|                             |                          |                   |                                          |                 |                           |                             |
| Wall Mount<br>SBP-390WMW2   | Wall Mour<br>SBP-160WMV  |                   | Wall Mount Base<br>SBP-300BW1            |                 | Pole Mount<br>SBP-300PMW2 | Corner Mount<br>SBP-300KMW1 |
| (C) . *                     |                          |                   |                                          |                 |                           |                             |

Parapet Mount

SBP-300LMW

Installation Box

SBP-300NBW

| 😡 Hanwha Vision | A Network Camera Series | P-series Camera | X-series Camera | Q-series Camera | L-series Camera | A-series Camera |         |
|-----------------|-------------------------|-----------------|-----------------|-----------------|-----------------|-----------------|---------|
| Camera spec.    | Full Lineup of Acc.     | Ceiling         | Wall            | Pole            | Cor             | ner             | Parapet |