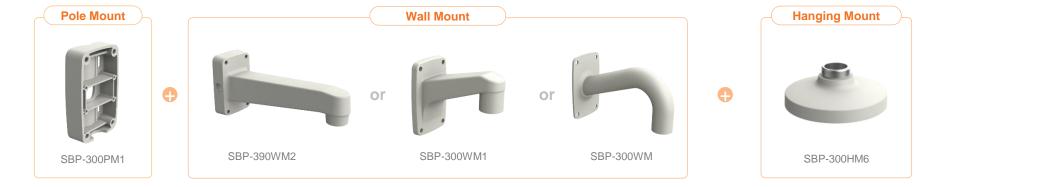

| Hanwha Vision 🔒 Net            | work Camera Series P-series Ca   | amera X-series Camera Q-series           | s Camera L-series Camera A-ser | ies Camera                  |
|--------------------------------|----------------------------------|------------------------------------------|--------------------------------|-----------------------------|
| Camera spec.                   | Full Lineup of Acc. Ceiling      | g Wall1 / Wall2                          | Pole Corner                    | Parapet                     |
| XNV - L6080R / L6080 / 6080R / | 6080 / 8080R                     |                                          |                                |                             |
|                                |                                  | Plenum                                   |                                |                             |
| Hanging Mount<br>SBP-300HM6    | In-ceiling Housing<br>SHD-3000F1 | In-ceiling Housing<br>SHD-1600FPW(white) | Ceiling Mount<br>SBP-300CM     | Ceiling Mount<br>SBP-300WM1 |
|                                |                                  |                                          |                                |                             |
| Wall Mount<br>SBP-300WM        | Wall Mount<br>SBP-390WM2         | Wall Mount Base<br>SBP-300B              | Wall Mount<br>SBP-300PM1       | Corner Mount<br>SBP-300KM1  |
|                                | 0                                |                                          | 1. 30                          |                             |
| Parapet Mount<br>SBP-300KM     | Back Box<br>SBV-158G             | Tilt Mount<br>SBP-160TM                  | Weather Cap<br>SBV-160WC       |                             |

| 🕢 Hanwha Vision | A Network Camera Series | P-series Camera | X-series Camera | Q-series Camera | L-series Camera | A-series Camera |         |  |
|-----------------|-------------------------|-----------------|-----------------|-----------------|-----------------|-----------------|---------|--|
| Camera spec     | . Full Lineup of Acc.   | Ceiling         | Wall1 / Wall2   | Pole            | Cor             | ner             | Parapet |  |