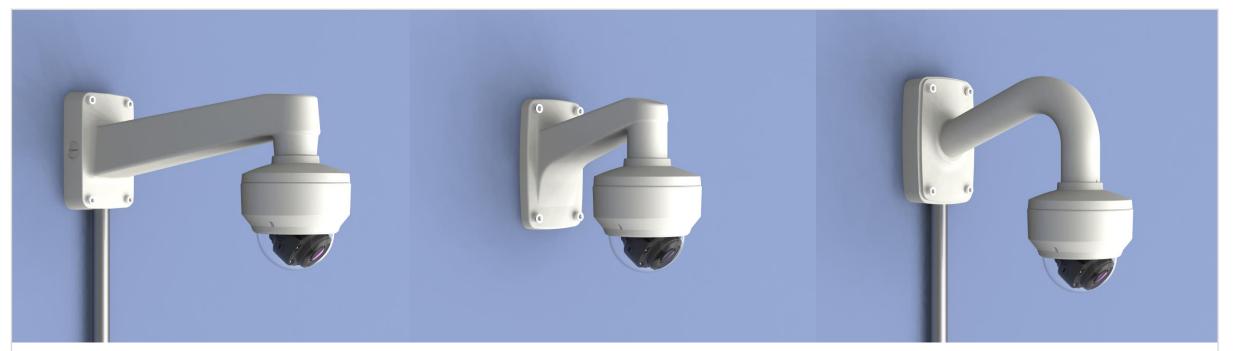

| G Hanwha Vision 🔒 Net         | work Camera Series             | P-series Camera | X-series Camera             | Q-series Camera L-s | eries Camera A-ser     | ries Camera                |
|-------------------------------|--------------------------------|-----------------|-----------------------------|---------------------|------------------------|----------------------------|
| Camera spec.                  | Full Lineup of Acc.            | Ceiling         | Wall1 / Wall2               | Pole                | Corner                 | Parapet                    |
| XND - 8040R / 8030R / 8020R / | 6020R / 6010                   |                 |                             |                     |                        |                            |
|                               | Plenum                         |                 |                             | e                   |                        |                            |
| Hanging Mount<br>SBP-300HM7   | In-ceiling Mo<br>SHD-1128FPW(w |                 | Ceiling Mount<br>SBP-300CM  |                     | all Mount<br>BP-390WM2 | Wall Mount<br>SBP-300WM    |
|                               |                                |                 |                             |                     |                        |                            |
| Wall Mount<br>SBP-390WM2      | Wall Moun<br>SBP-120WM         |                 | Wall Mount Base<br>SBP-300B |                     | BP-300PM1              | Corner Mount<br>SBP-300KM1 |
|                               |                                |                 |                             |                     |                        |                            |
| Parapet Mount<br>SBP-300LM    | Back Plate<br>SBD-110GP        | )               |                             |                     |                        |                            |

| 🕢 Hanwha Vision | A Network Camera Series | P-series Camera | X-series Camera | Q-series Camera | L-series Camera | A-series Camera |         |
|-----------------|-------------------------|-----------------|-----------------|-----------------|-----------------|-----------------|---------|
| Camera spec     | E. Full Lineup of Acc.  | Ceiling         | Wall1 / Wall2   | Pole            | Cor             | ner             | Parapet |