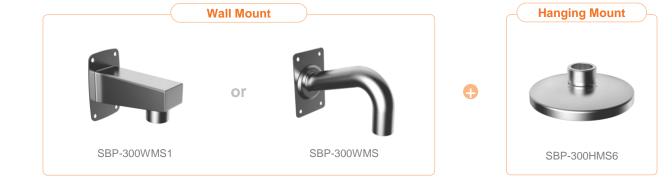

XNF - 9010RV / 9010RVM / 9013RV

| 🚱 Hanwha Vision 🔒 Ne         | etwork Camera Series P-series ( | Camera X-series Camera Q-seri | es Camera L-series Camera A-se | ries Camera                |
|------------------------------|---------------------------------|-------------------------------|--------------------------------|----------------------------|
| Camera spec.                 | Full Lineup of Acc.             | Wall                          | Pole Corner                    |                            |
| XNF - 9010RS                 |                                 |                               |                                |                            |
|                              |                                 |                               |                                |                            |
| Hanging Mount<br>SBP-300HMS6 | Wall Mount<br>SBP-300WMS1       | Wall Mount<br>SBP-300WMS      | Pole Mount<br>SBP-300PMS       | Corner Mount<br>SBP-300KMS |
|                              |                                 |                               |                                |                            |
|                              |                                 |                               |                                |                            |
|                              |                                 |                               |                                |                            |
|                              |                                 |                               |                                |                            |
|                              |                                 |                               |                                |                            |

| 😡 Hanwha Vision | A Network Camera Series | P-series Camera | X-series Camera | Q-series Camera | L-series Camera A-series Camera |  |
|-----------------|-------------------------|-----------------|-----------------|-----------------|---------------------------------|--|
| Camera spec.    | Full Lineup of Acc.     |                 | Wall            | Pole            | Corner                          |  |

## XNF - 9010RS

| 🕢 Hanwl | na Vision    | A Network Camera Series | P-series Camera | X-series Camera | Q-series Camera | L-series Camera A-series Camera |  |
|---------|--------------|-------------------------|-----------------|-----------------|-----------------|---------------------------------|--|
|         | Camera spec. | Full Lineup of Acc.     |                 | Wall            | Pole            | Corner                          |  |
|         |              |                         |                 |                 |                 |                                 |  |

XNF - 9010RS

SBP-300HMS6

| 🕢 Hanwha Vision | Retwork Camera Series   | P-series Camera | X-series Camera | Q-series Camera | L-series Camera A-series C | Camera |
|-----------------|-------------------------|-----------------|-----------------|-----------------|----------------------------|--------|
| Camera sp       | ec. Full Lineup of Acc. |                 | Wall            | Pole            | Corner                     |        |