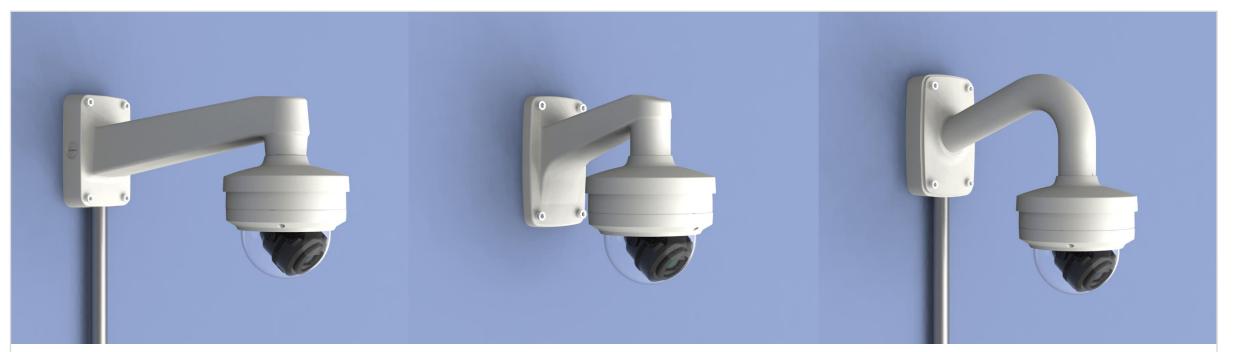

| 😡 Hanwha Vision             | Retwork Camera Series      | P-series Camera     | X-series Camera                         | Q-series Camera | L-series Camera A                        | -series Camera             |
|-----------------------------|----------------------------|---------------------|-----------------------------------------|-----------------|------------------------------------------|----------------------------|
| Camera spec.                | Full Lineup of Acc.        | Ceiling             | Wall                                    | Pole            | Corner                                   | Parapet                    |
| XND - L6080RV / L68080I     | R / L6080V / 6080RV / 6080 | / 6080R / 6080V / 8 | 8080RV / 8080R                          |                 |                                          |                            |
|                             |                            |                     |                                         | Plenum          |                                          |                            |
| Hanging Mount<br>SBP-300HM8 | Ceiling Mot<br>SBP-300CM   |                     | In-ceiling Housing<br>SHD-1408FW(white) | 9               | In-ceiling Housing<br>SHD-1408FPW(white) | Wall Mount<br>SBP-300WM1   |
|                             |                            |                     |                                         |                 |                                          |                            |
| Wall Mount<br>SBP-300WM     | Wall Mour<br>SBP-390WM     |                     | Wall Mount Base<br>SBP-300B             |                 | Pole Mount<br>SBP-300PM1                 | Corner Mount<br>SBP-300KM1 |
| Parapet Mount<br>SBP-300LM  |                            |                     |                                         |                 |                                          |                            |