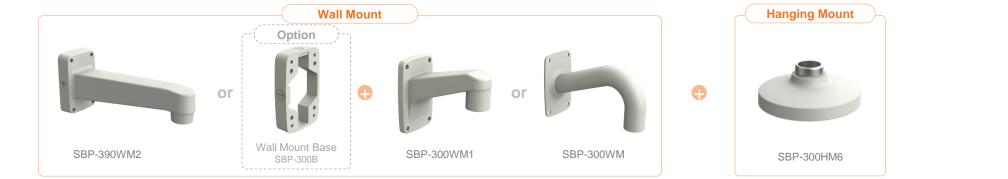

| G Hanwha Vision 🔒 Net         | work Camera Series             | P-series Camera | X-series Camera             | Q-series Camera L-s | eries Camera A-ser     | ries Camera                |
|-------------------------------|--------------------------------|-----------------|-----------------------------|---------------------|------------------------|----------------------------|
| Camera spec.                  | Full Lineup of Acc.            | Ceiling         | Wall1 / Wall2               | Pole                | Corner                 | Parapet                    |
| XND - 8040R / 8030R / 8020R / | 6020R / 6010                   |                 |                             |                     |                        |                            |
|                               | Plenum                         |                 |                             | e                   |                        |                            |
| Hanging Mount<br>SBP-300HM7   | In-ceiling Mo<br>SHD-1128FPW(w |                 | Ceiling Mount<br>SBP-300CM  |                     | all Mount<br>BP-390WM2 | Wall Mount<br>SBP-300WM    |
|                               |                                |                 |                             |                     |                        |                            |
| Wall Mount<br>SBP-390WM2      | Wall Moun<br>SBP-120WM         |                 | Wall Mount Base<br>SBP-300B |                     | BP-300PM1              | Corner Mount<br>SBP-300KM1 |
|                               |                                |                 |                             |                     |                        |                            |
| Parapet Mount<br>SBP-300LM    | Back Plate<br>SBD-110GP        | )               |                             |                     |                        |                            |

| 🕢 Hanwha Vision | A Network Camera Series | P-series Camera | X-series Camera | Q-series Camera | L-series Camera | A-series Camera |         |
|-----------------|-------------------------|-----------------|-----------------|-----------------|-----------------|-----------------|---------|
| Camera spec     | E. Full Lineup of Acc.  | Ceiling         | Wall1 / Wall2   | Pole            | Cor             | ner             | Parapet |