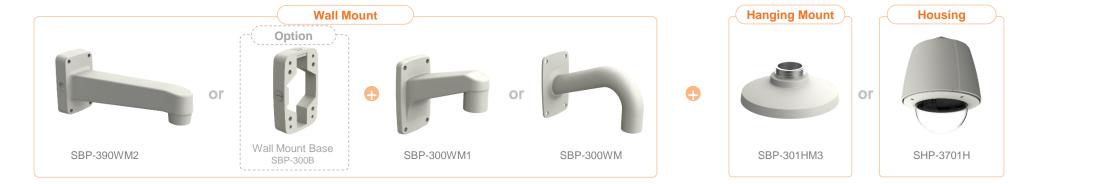

| 😡 Hanwha Vision             | Retwork Camera Series      | P-series Camera     | X-series Camera                         | Q-series Camera | L-series Camera A                        | -series Camera             |
|-----------------------------|----------------------------|---------------------|-----------------------------------------|-----------------|------------------------------------------|----------------------------|
| Camera spec.                | Full Lineup of Acc.        | Ceiling             | Wall                                    | Pole            | Corner                                   | Parapet                    |
| XND - L6080RV / L68080I     | R / L6080V / 6080RV / 6080 | / 6080R / 6080V / 8 | 8080RV / 8080R                          |                 |                                          |                            |
|                             |                            |                     |                                         | Plenum          |                                          |                            |
| Hanging Mount<br>SBP-300HM8 | Ceiling Mot<br>SBP-300CM   |                     | In-ceiling Housing<br>SHD-1408FW(white) | 9               | In-ceiling Housing<br>SHD-1408FPW(white) | Wall Mount<br>SBP-300WM1   |
|                             |                            |                     |                                         |                 |                                          |                            |
| Wall Mount<br>SBP-300WM     | Wall Mour<br>SBP-390WM     |                     | Wall Mount Base<br>SBP-300B             |                 | Pole Mount<br>SBP-300PM1                 | Corner Mount<br>SBP-300KM1 |
| Parapet Mount<br>SBP-300LM  |                            |                     |                                         |                 |                                          |                            |