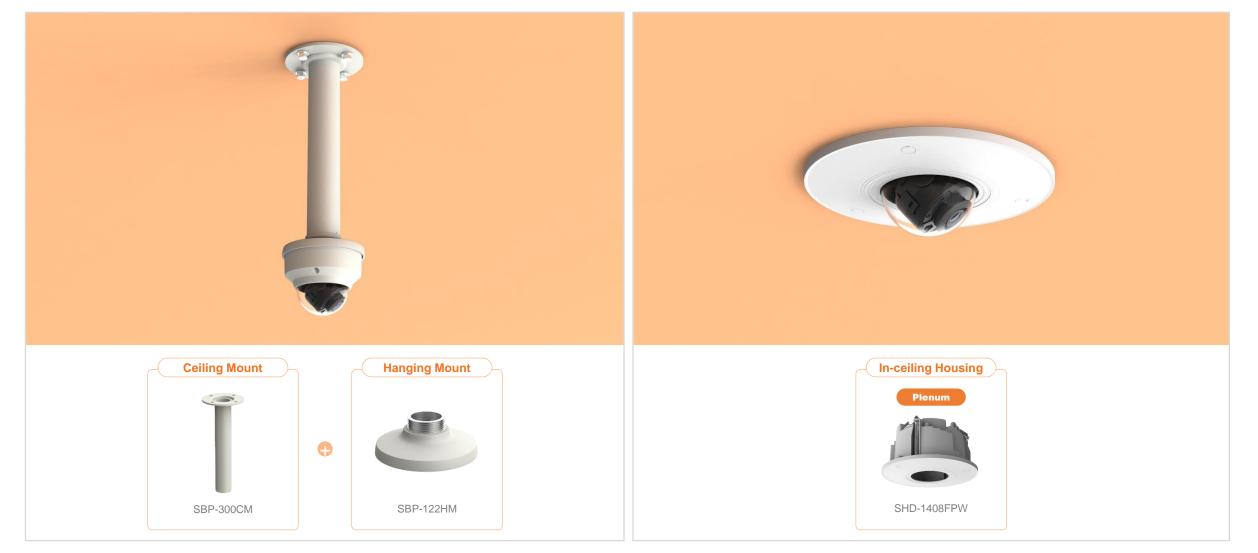

| G Hanwha Vision 🔒 Net         | work Camera Series             | P-series Camera | X-series Camera             | Q-series Camera L-s | eries Camera A-ser     | ries Camera                |
|-------------------------------|--------------------------------|-----------------|-----------------------------|---------------------|------------------------|----------------------------|
| Camera spec.                  | Full Lineup of Acc.            | Ceiling         | Wall1 / Wall2               | Pole                | Corner                 | Parapet                    |
| XND - 8040R / 8030R / 8020R / | 6020R / 6010                   |                 |                             |                     |                        |                            |
|                               | Plenum                         |                 |                             | e                   |                        |                            |
| Hanging Mount<br>SBP-300HM7   | In-ceiling Mo<br>SHD-1128FPW(w |                 | Ceiling Mount<br>SBP-300CM  |                     | all Mount<br>BP-390WM2 | Wall Mount<br>SBP-300WM    |
|                               |                                |                 |                             |                     |                        |                            |
| Wall Mount<br>SBP-390WM2      | Wall Moun<br>SBP-120WM         |                 | Wall Mount Base<br>SBP-300B |                     | BP-300PM1              | Corner Mount<br>SBP-300KM1 |
|                               |                                |                 |                             |                     |                        |                            |
| Parapet Mount<br>SBP-300LM    | Back Plate<br>SBD-110GP        | )               |                             |                     |                        |                            |

| 🕢 Hanwha Vision | A Network Camera Series | P-series Camera | X-series Camera | Q-series Camera | L-series Camera | A-series Camera |         |
|-----------------|-------------------------|-----------------|-----------------|-----------------|-----------------|-----------------|---------|
| Camera spec     | E. Full Lineup of Acc.  | Ceiling         | Wall1 / Wall2   | Pole            | Cor             | ner             | Parapet |