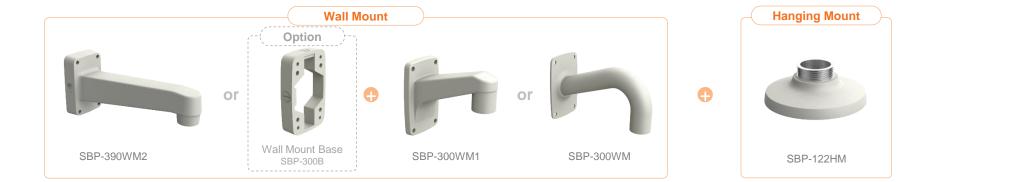

| G Hanwha Vision 🔒 Net         | work Camera Series             | P-series Camera | X-series Camera             | Q-series Camera L-s | eries Camera A-ser     | ries Camera                |
|-------------------------------|--------------------------------|-----------------|-----------------------------|---------------------|------------------------|----------------------------|
| Camera spec.                  | Full Lineup of Acc.            | Ceiling         | Wall1 / Wall2               | Pole                | Corner                 | Parapet                    |
| XND - 8040R / 8030R / 8020R / | 6020R / 6010                   |                 |                             |                     |                        |                            |
|                               | Plenum                         |                 |                             | e                   |                        |                            |
| Hanging Mount<br>SBP-300HM7   | In-ceiling Mo<br>SHD-1128FPW(w |                 | Ceiling Mount<br>SBP-300CM  |                     | all Mount<br>BP-390WM2 | Wall Mount<br>SBP-300WM    |
|                               |                                |                 |                             |                     |                        |                            |
| Wall Mount<br>SBP-390WM2      | Wall Moun<br>SBP-120WM         |                 | Wall Mount Base<br>SBP-300B |                     | BP-300PM1              | Corner Mount<br>SBP-300KM1 |
|                               |                                |                 |                             |                     |                        |                            |
| Parapet Mount<br>SBP-300LM    | Back Plate<br>SBD-110GP        | )               |                             |                     |                        |                            |

| 🕢 Hanwha Vision | A Network Camera Series | P-series Camera | X-series Camera | Q-series Camera | L-series Camera | A-series Camera |         |
|-----------------|-------------------------|-----------------|-----------------|-----------------|-----------------|-----------------|---------|
| Camera spec     | E. Full Lineup of Acc.  | Ceiling         | Wall1 / Wall2   | Pole            | Cor             | ner             | Parapet |