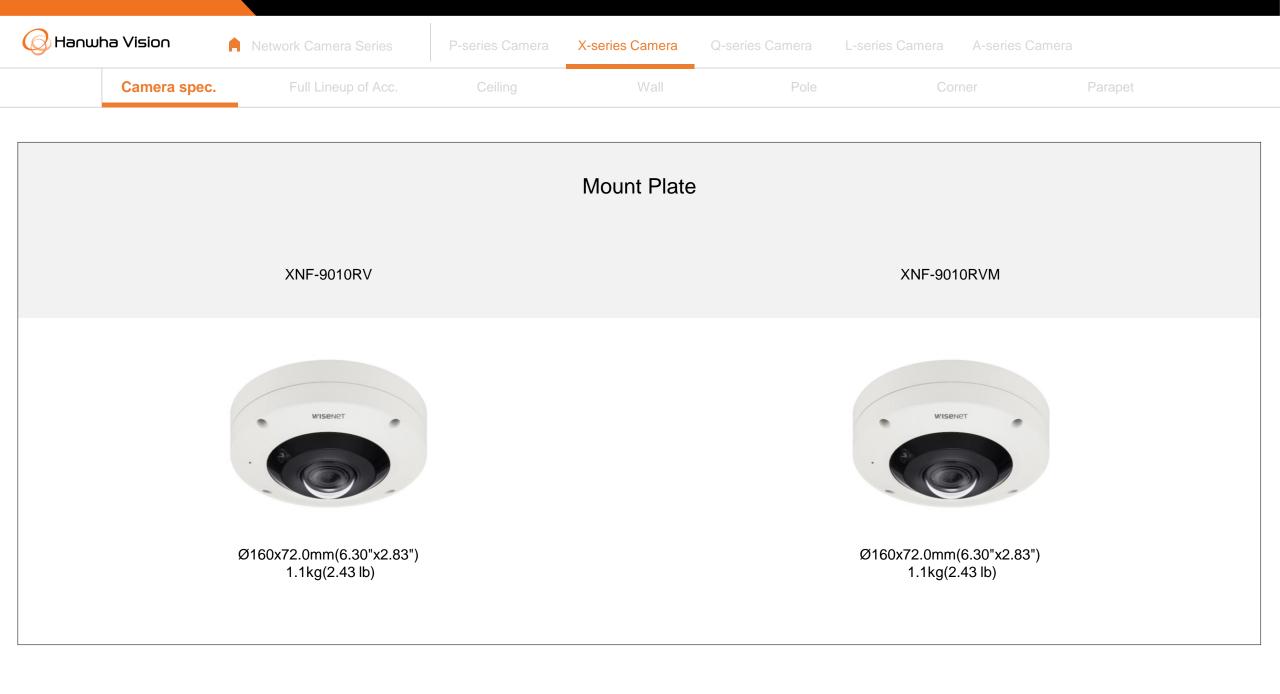

| 🕢 Hanwha Vision 🔒 Net          | work Camera Series P-series   | Camera X-series Camera Q-serie              | es Camera L-series Camera A-se | ries Camera                 |
|--------------------------------|-------------------------------|---------------------------------------------|--------------------------------|-----------------------------|
| Camera spec.                   | Full Lineup of Acc.           | ing Wall                                    | Pole Corner                    | Parapet                     |
| XNF - 9010RV / 9010RVM / 901   | 3RV                           |                                             |                                |                             |
|                                |                               | Plenum                                      |                                |                             |
| Hanging Mount<br>SBP-167HMW    | Ceiling Mount<br>SBP-300CMW   | In-ceiling Housing<br>SHD-1600FPW(white)    | Wall Mount<br>SBP-300WMW1      | Wall Mount<br>SBP-300WMW    |
|                                |                               |                                             |                                |                             |
| Wall Mount<br>SBP-390WMW2      | Wall Mount Base<br>SBP-300BW1 | Pole Mount<br>SBP-300PMW2                   | Corner Mount<br>SBP-300KMW1    | Parapet Mount<br>SBP-300LMW |
|                                |                               |                                             |                                |                             |
| Installation Box<br>SBP-300NBW | Tilt Mount<br>SBP-160TMW1     | Skin Cover<br>SBC-160BF (※ XNF-9013RV Only) |                                |                             |

| Camera spec. Full Lineup of Acc. Ceiling Wall P | ole Corner Parapet |
|-------------------------------------------------|--------------------|

XNF - 9010RV / 9010RVM / 9013RV

| Hanwha Vision | A Network Camera Series | P-series Camera | X-series Camera | Q-series Camera | L-series Camera | A-series Camera |         |
|---------------|-------------------------|-----------------|-----------------|-----------------|-----------------|-----------------|---------|
| Camera spec.  | Full Lineup of Acc.     | Ceiling         | Wall            | Pole            | Corr            | ner             | Parapet |

XNF - 9010RV / 9010RVM // 9013RV

| 🕢 Hanwha Vision | A Network Camera Series | P-series Camera | X-series Camera | Q-series Camera | L-series Camera | A-series Camera | l       |  |
|-----------------|-------------------------|-----------------|-----------------|-----------------|-----------------|-----------------|---------|--|
| Camera spec     | . Full Lineup of Acc.   | Ceiling         | Wall            | Pole            | Cor             | ner             | Parapet |  |

XNF - 9010RV / 9010RVM / 9013RV

|              |                     | · · · · · · · · · · · · · · · · · · · |      |      |       |    |         |  |
|--------------|---------------------|---------------------------------------|------|------|-------|----|---------|--|
| Camera spec. | Full Lineup of Acc. | Ceiling                               | Wall | Pole | Corne | er | Parapet |  |

XNF - 9010RV / 9010RVM / 9013RV

| 🚱 Hanwha Vision 🔒 Ne         | etwork Camera Series P-series ( | Camera X-series Camera Q-seri | es Camera L-series Camera A-se | ries Camera                |
|------------------------------|---------------------------------|-------------------------------|--------------------------------|----------------------------|
| Camera spec.                 | Full Lineup of Acc.             | Wall                          | Pole Corner                    |                            |
| XNF - 9010RS                 |                                 |                               |                                |                            |
|                              |                                 |                               |                                |                            |
| Hanging Mount<br>SBP-300HMS6 | Wall Mount<br>SBP-300WMS1       | Wall Mount<br>SBP-300WMS      | Pole Mount<br>SBP-300PMS       | Corner Mount<br>SBP-300KMS |
|                              |                                 |                               |                                |                            |
|                              |                                 |                               |                                |                            |
|                              |                                 |                               |                                |                            |
|                              |                                 |                               |                                |                            |
|                              |                                 |                               |                                |                            |