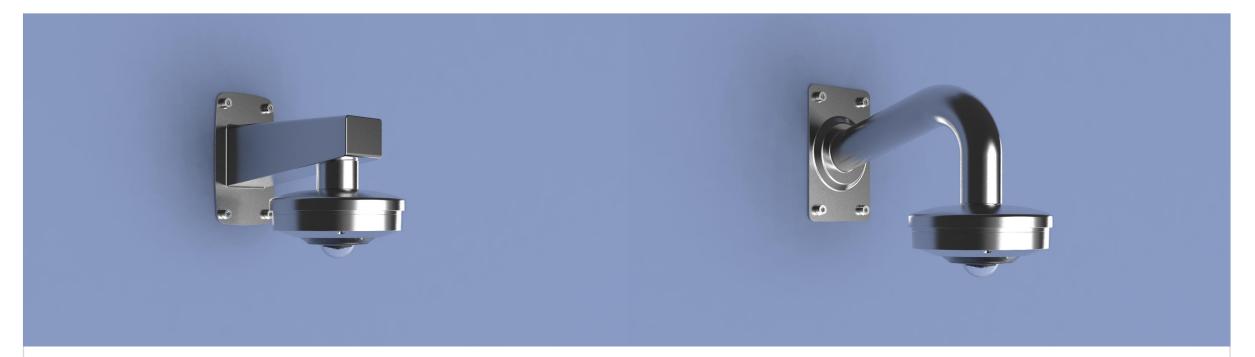

XNF - 9010RV / 9010RVM / 9013RV

| 🚱 Hanwha Vision 🔒 Ne         | etwork Camera Series P-series ( | Camera X-series Camera Q-seri | es Camera L-series Camera A-se | ries Camera                |
|------------------------------|---------------------------------|-------------------------------|--------------------------------|----------------------------|
| Camera spec.                 | Full Lineup of Acc.             | Wall                          | Pole Corner                    |                            |
| XNF - 9010RS                 |                                 |                               |                                |                            |
|                              |                                 |                               |                                |                            |
| Hanging Mount<br>SBP-300HMS6 | Wall Mount<br>SBP-300WMS1       | Wall Mount<br>SBP-300WMS      | Pole Mount<br>SBP-300PMS       | Corner Mount<br>SBP-300KMS |
|                              |                                 |                               |                                |                            |
|                              |                                 |                               |                                |                            |
|                              |                                 |                               |                                |                            |
|                              |                                 |                               |                                |                            |
|                              |                                 |                               |                                |                            |

| 😡 Hanwha Vision | A Network Camera Series | P-series Camera | X-series Camera | Q-series Camera | L-series Camera A-series Camera |  |
|-----------------|-------------------------|-----------------|-----------------|-----------------|---------------------------------|--|
| Camera spec.    | Full Lineup of Acc.     |                 | Wall            | Pole            | Corner                          |  |

## XNF - 9010RS

| 🕢 Hanwl | na Vision    | A Network Camera Series | P-series Camera | X-series Camera | Q-series Camera | L-series Camera A-series Camera |  |
|---------|--------------|-------------------------|-----------------|-----------------|-----------------|---------------------------------|--|
|         | Camera spec. | Full Lineup of Acc.     |                 | Wall            | Pole            | Corner                          |  |
|         |              |                         |                 |                 |                 |                                 |  |

XNF - 9010RS

SBP-300HMS6

| 🕢 Hanwha Vision | Retwork Camera Series   | P-series Camera | X-series Camera | Q-series Camera | L-series Camera A-series C | Camera |
|-----------------|-------------------------|-----------------|-----------------|-----------------|----------------------------|--------|
| Camera sp       | ec. Full Lineup of Acc. |                 | Wall            | Pole            | Corner                     |        |