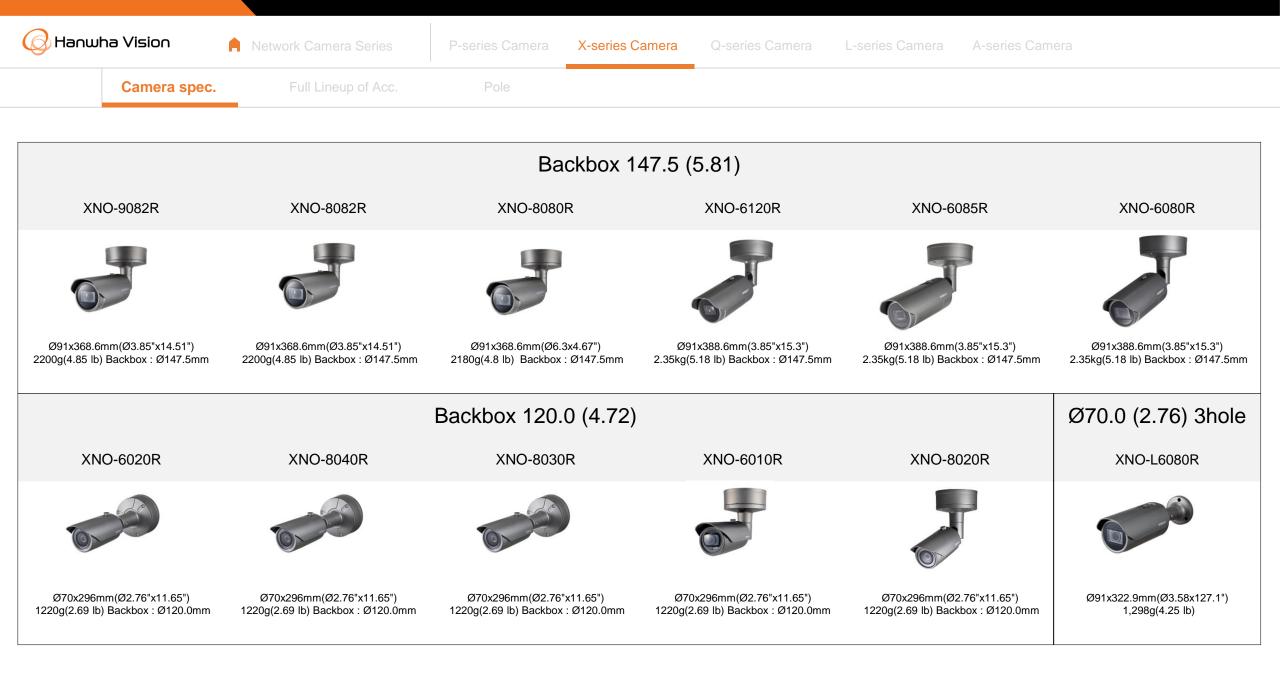

| Hanwha Vision | Network Camera Series | P-series Camera | X-series Camera | Q-series Camera | L-series Camera | A-series Camera |         |
|---------------|-----------------------|-----------------|-----------------|-----------------|-----------------|-----------------|---------|
| Camera spec.  | Full Lineup of Acc.   | Ceiling         | Wall            | Pole            | Corr            | ner             | Parapet |