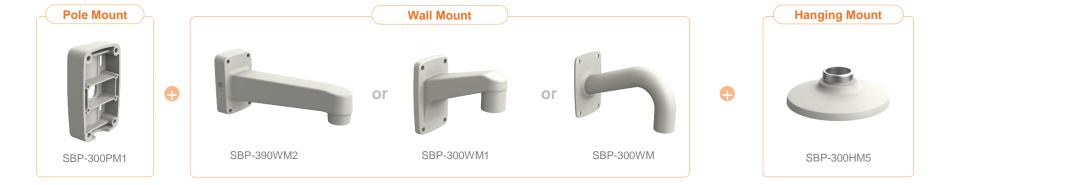

| 🕢 Hanwha Vision 🔒 Net          | work Camera Series P-series   | Camera X-series Camera Q-serie              | es Camera L-series Camera A-se | ries Camera                 |
|--------------------------------|-------------------------------|---------------------------------------------|--------------------------------|-----------------------------|
| Camera spec.                   | Full Lineup of Acc.           | ing Wall                                    | Pole Corner                    | Parapet                     |
| XNF - 9010RV / 9010RVM / 901   | 3RV                           |                                             |                                |                             |
|                                |                               | Plenum                                      |                                |                             |
| Hanging Mount<br>SBP-167HMW    | Ceiling Mount<br>SBP-300CMW   | In-ceiling Housing<br>SHD-1600FPW(white)    | Wall Mount<br>SBP-300WMW1      | Wall Mount<br>SBP-300WMW    |
|                                |                               |                                             |                                |                             |
| Wall Mount<br>SBP-390WMW2      | Wall Mount Base<br>SBP-300BW1 | Pole Mount<br>SBP-300PMW2                   | Corner Mount<br>SBP-300KMW1    | Parapet Mount<br>SBP-300LMW |
|                                |                               |                                             |                                |                             |
| Installation Box<br>SBP-300NBW | Tilt Mount<br>SBP-160TMW1     | Skin Cover<br>SBC-160BF (※ XNF-9013RV Only) |                                |                             |

| Camera spec. Full Lineup of Acc. Ceiling Wall P | ole Corner Parapet |
|-------------------------------------------------|--------------------|

XNF - 9010RV / 9010RVM / 9013RV

| Hanwha Vision | A Network Camera Series | P-series Camera | X-series Camera | Q-series Camera | L-series Camera | A-series Camera |         |
|---------------|-------------------------|-----------------|-----------------|-----------------|-----------------|-----------------|---------|
| Camera spec.  | Full Lineup of Acc.     | Ceiling         | Wall            | Pole            | Corr            | ner             | Parapet |

XNF - 9010RV / 9010RVM // 9013RV

| 🕢 Hanwha Vision | A Network Camera Series | P-series Camera | X-series Camera | Q-series Camera | L-series Camera | A-series Camera | l       |  |
|-----------------|-------------------------|-----------------|-----------------|-----------------|-----------------|-----------------|---------|--|
| Camera spec     | . Full Lineup of Acc.   | Ceiling         | Wall            | Pole            | Cor             | ner             | Parapet |  |

XNF - 9010RV / 9010RVM / 9013RV

|              |                     | · · · · · · · · · · · · · · · · · · · |      |      |       |    |         |  |
|--------------|---------------------|---------------------------------------|------|------|-------|----|---------|--|
| Camera spec. | Full Lineup of Acc. | Ceiling                               | Wall | Pole | Corne | er | Parapet |  |

XNF - 9010RV / 9010RVM / 9013RV

| 🚱 Hanwha Vision 🔒 Ne         | etwork Camera Series P-series ( | Camera X-series Camera Q-seri | es Camera L-series Camera A-se | ries Camera                |
|------------------------------|---------------------------------|-------------------------------|--------------------------------|----------------------------|
| Camera spec.                 | Full Lineup of Acc.             | Wall                          | Pole Corner                    |                            |
| XNF - 9010RS                 |                                 |                               |                                |                            |
|                              |                                 |                               |                                |                            |
| Hanging Mount<br>SBP-300HMS6 | Wall Mount<br>SBP-300WMS1       | Wall Mount<br>SBP-300WMS      | Pole Mount<br>SBP-300PMS       | Corner Mount<br>SBP-300KMS |
|                              |                                 |                               |                                |                            |
|                              |                                 |                               |                                |                            |
|                              |                                 |                               |                                |                            |
|                              |                                 |                               |                                |                            |
|                              |                                 |                               |                                |                            |