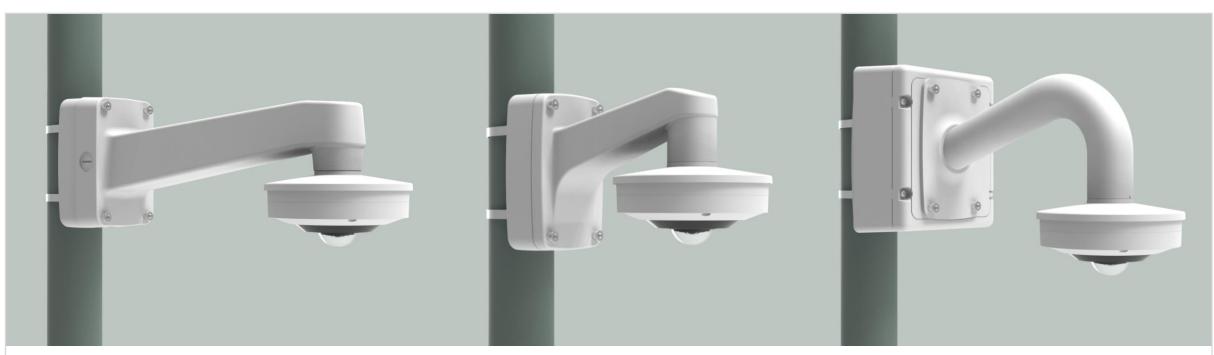

| 🕢 Hanwha Vision 🔒           | Network Camera Series    | P-series Camera   | X-series Camera                          | Q-series Camera | L-series Camera A-se      | eries Camera                |
|-----------------------------|--------------------------|-------------------|------------------------------------------|-----------------|---------------------------|-----------------------------|
| Camera spec.                | Full Lineup of Acc.      | Ceiling           | Wall                                     | Pole            | Corner                    | Parapet                     |
| XND - 9082RV / 8082RV / 60  | 81REV / 8081REV / 808    | IRV / 6081RV / 60 | 81V / 6081VZ / 808                       | 1VZ             |                           |                             |
|                             |                          | PI                | enum                                     | ,               |                           |                             |
| Hanging Mount<br>SBP-167HMW | Ceiling Mou<br>SBP-300CM |                   | In-ceiling Housing<br>SHD-1600FPW(white) | ]               | Wall Mount<br>SBP-300WMW1 | Wall Mount<br>SBP-300WMW    |
|                             |                          |                   |                                          |                 |                           |                             |
| Wall Mount<br>SBP-390WMW2   | Wall Mour<br>SBP-160WMV  |                   | Wall Mount Base<br>SBP-300BW1            |                 | Pole Mount<br>SBP-300PMW2 | Corner Mount<br>SBP-300KMW1 |
| (C) . *                     |                          |                   |                                          |                 |                           |                             |

Parapet Mount

SBP-300LMW

Installation Box

SBP-300NBW

| 😡 Hanwha Vision | A Network Camera Series | P-series Camera | X-series Camera | Q-series Camera | L-series Camera | A-series Camera |         |
|-----------------|-------------------------|-----------------|-----------------|-----------------|-----------------|-----------------|---------|
| Camera spec.    | Full Lineup of Acc.     | Ceiling         | Wall            | Pole            | Cor             | ner             | Parapet |