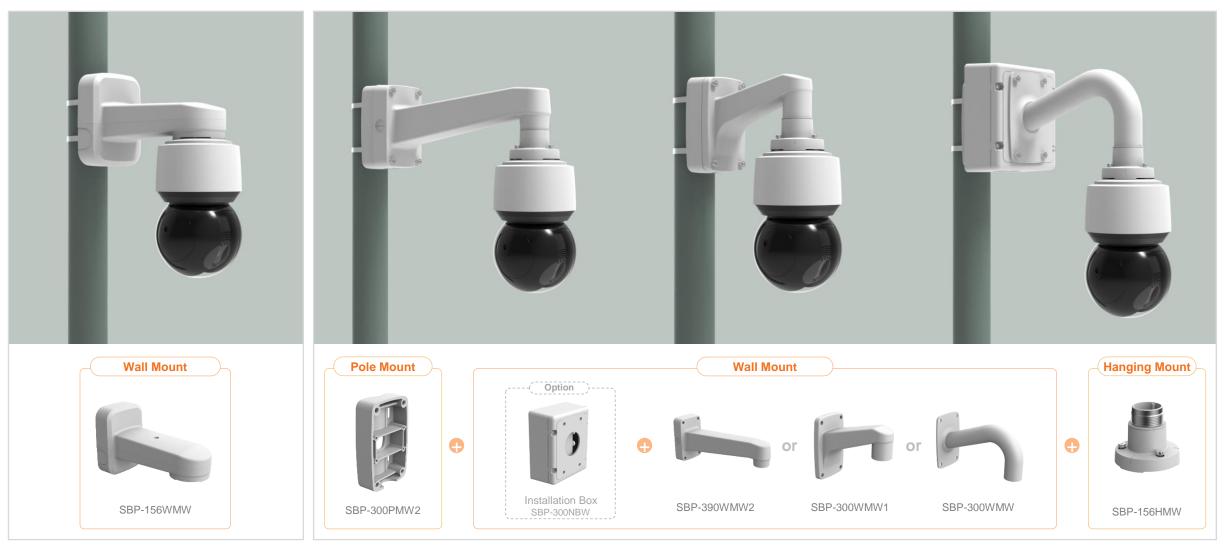

| 🕢 Hanwha Vision 🔒           | Network Camera Series    | P-series Camera   | X-series Camera                          | Q-series Camera | L-series Camera A-se      | eries Camera                |
|-----------------------------|--------------------------|-------------------|------------------------------------------|-----------------|---------------------------|-----------------------------|
| Camera spec.                | Full Lineup of Acc.      | Ceiling           | Wall                                     | Pole            | Corner                    | Parapet                     |
| XND - 9082RV / 8082RV / 60  | 81REV / 8081REV / 808    | IRV / 6081RV / 60 | 81V / 6081VZ / 808                       | 1VZ             |                           |                             |
|                             |                          | PI                | enum                                     | ,               |                           |                             |
| Hanging Mount<br>SBP-167HMW | Ceiling Mou<br>SBP-300CM |                   | In-ceiling Housing<br>SHD-1600FPW(white) | ]               | Wall Mount<br>SBP-300WMW1 | Wall Mount<br>SBP-300WMW    |
|                             |                          |                   |                                          |                 |                           |                             |
| Wall Mount<br>SBP-390WMW2   | Wall Mour<br>SBP-160WMV  |                   | Wall Mount Base<br>SBP-300BW1            |                 | Pole Mount<br>SBP-300PMW2 | Corner Mount<br>SBP-300KMW1 |
| (C) . *                     |                          |                   |                                          |                 |                           |                             |

Parapet Mount

SBP-300LMW

Installation Box

SBP-300NBW

| 😡 Hanwha Vision | A Network Camera Series | P-series Camera | X-series Camera | Q-series Camera | L-series Camera | A-series Camera |         |
|-----------------|-------------------------|-----------------|-----------------|-----------------|-----------------|-----------------|---------|
| Camera spec.    | Full Lineup of Acc.     | Ceiling         | Wall            | Pole            | Cor             | ner             | Parapet |