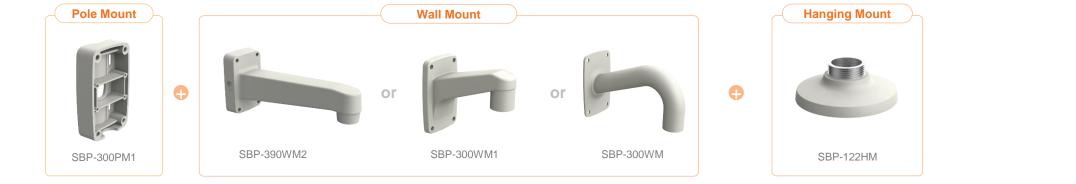

| G Hanwha Vision 🔒 Net         | work Camera Series             | P-series Camera | X-series Camera             | Q-series Camera L-s | eries Camera A-ser     | ries Camera                |
|-------------------------------|--------------------------------|-----------------|-----------------------------|---------------------|------------------------|----------------------------|
| Camera spec.                  | Full Lineup of Acc.            | Ceiling         | Wall1 / Wall2               | Pole                | Corner                 | Parapet                    |
| XND - 8040R / 8030R / 8020R / | 6020R / 6010                   |                 |                             |                     |                        |                            |
|                               | Plenum                         |                 |                             | e                   |                        |                            |
| Hanging Mount<br>SBP-300HM7   | In-ceiling Mo<br>SHD-1128FPW(w |                 | Ceiling Mount<br>SBP-300CM  |                     | all Mount<br>BP-390WM2 | Wall Mount<br>SBP-300WM    |
|                               |                                |                 |                             |                     |                        |                            |
| Wall Mount<br>SBP-390WM2      | Wall Moun<br>SBP-120WM         |                 | Wall Mount Base<br>SBP-300B |                     | BP-300PM1              | Corner Mount<br>SBP-300KM1 |
|                               |                                |                 |                             |                     |                        |                            |
| Parapet Mount<br>SBP-300LM    | Back Plate<br>SBD-110GP        | )               |                             |                     |                        |                            |

| 🕢 Hanwha Vision | A Network Camera Series | P-series Camera | X-series Camera | Q-series Camera | L-series Camera | A-series Camera |         |
|-----------------|-------------------------|-----------------|-----------------|-----------------|-----------------|-----------------|---------|
| Camera spec     | E. Full Lineup of Acc.  | Ceiling         | Wall1 / Wall2   | Pole            | Cor             | ner             | Parapet |