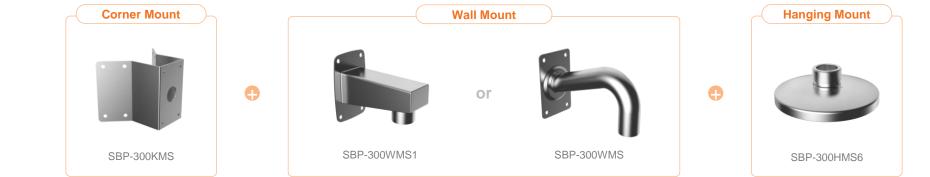

XNV - 8082R / 9082R / 8081R / 6081R / 6081 / 6081RE / 8081RE / 6081Z / 8081Z

| 🕢 Hanwha Vision 💧 🛉          | Network Camera Series P-series | Camera X-series Camera Q- | series Camera L-series Camera A | -series Camera             |
|------------------------------|--------------------------------|---------------------------|---------------------------------|----------------------------|
| Camera spec.                 | Full Lineup of Acc.            | Wall                      | Pole Corner                     |                            |
| XNV - 6080RSA / 8080RSA      |                                |                           |                                 |                            |
|                              |                                |                           |                                 |                            |
| Hanging Mount<br>SBP-300HMS6 | Wall Mount<br>SBP-300WMS1      | Wall Mount<br>SBP-300WMS  | Pole Mount<br>SBP-300PMS        | Corner Mount<br>SBP-300KMS |
|                              |                                |                           |                                 |                            |
|                              |                                |                           |                                 |                            |
|                              |                                |                           |                                 |                            |
|                              |                                |                           |                                 |                            |
|                              |                                |                           |                                 |                            |