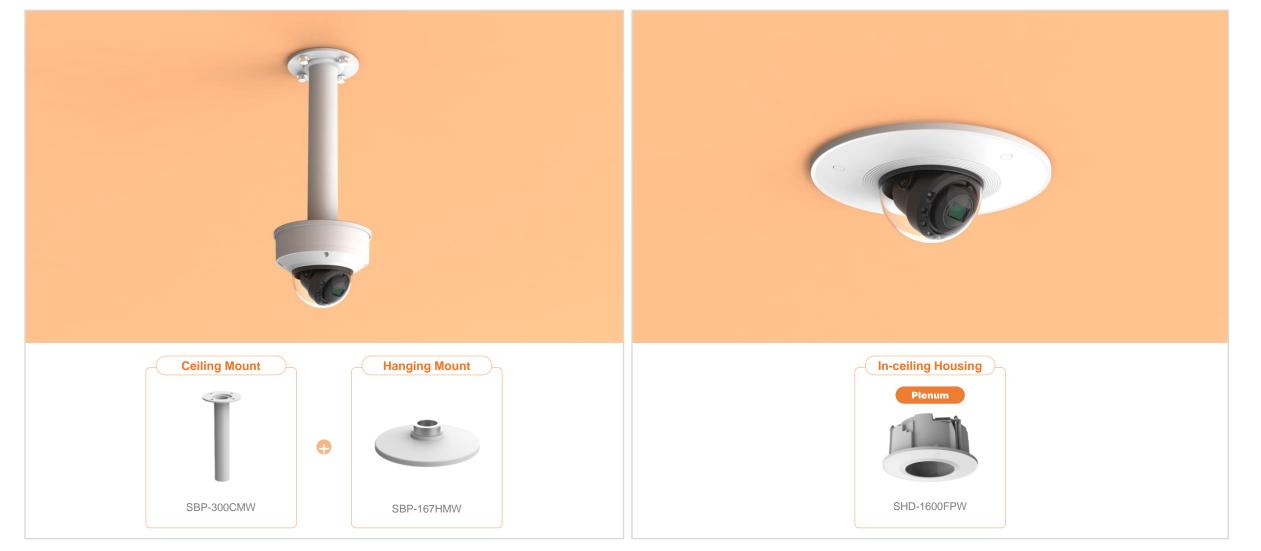

| 🕢 Hanwha Vision 🔒           | Network Camera Series    | P-series Camera   | X-series Camera                          | Q-series Camera | L-series Camera A-se      | eries Camera                |
|-----------------------------|--------------------------|-------------------|------------------------------------------|-----------------|---------------------------|-----------------------------|
| Camera spec.                | Full Lineup of Acc.      | Ceiling           | Wall                                     | Pole            | Corner                    | Parapet                     |
| XND - 9082RV / 8082RV / 60  | 81REV / 8081REV / 808    | IRV / 6081RV / 60 | 81V / 6081VZ / 808                       | 1VZ             |                           |                             |
|                             |                          | PI                | enum                                     | ,               |                           |                             |
| Hanging Mount<br>SBP-167HMW | Ceiling Mou<br>SBP-300CM |                   | In-ceiling Housing<br>SHD-1600FPW(white) | ]               | Wall Mount<br>SBP-300WMW1 | Wall Mount<br>SBP-300WMW    |
|                             |                          |                   |                                          |                 |                           |                             |
| Wall Mount<br>SBP-390WMW2   | Wall Mour<br>SBP-160WMV  |                   | Wall Mount Base<br>SBP-300BW1            |                 | Pole Mount<br>SBP-300PMW2 | Corner Mount<br>SBP-300KMW1 |
| (C) . *                     |                          |                   |                                          |                 |                           |                             |

Parapet Mount

SBP-300LMW

Installation Box

SBP-300NBW

| 😡 Hanwha Vision | A Network Camera Series | P-series Camera | X-series Camera | Q-series Camera | L-series Camera | A-series Camera |         |
|-----------------|-------------------------|-----------------|-----------------|-----------------|-----------------|-----------------|---------|
| Camera spec.    | Full Lineup of Acc.     | Ceiling         | Wall            | Pole            | Cor             | ner             | Parapet |