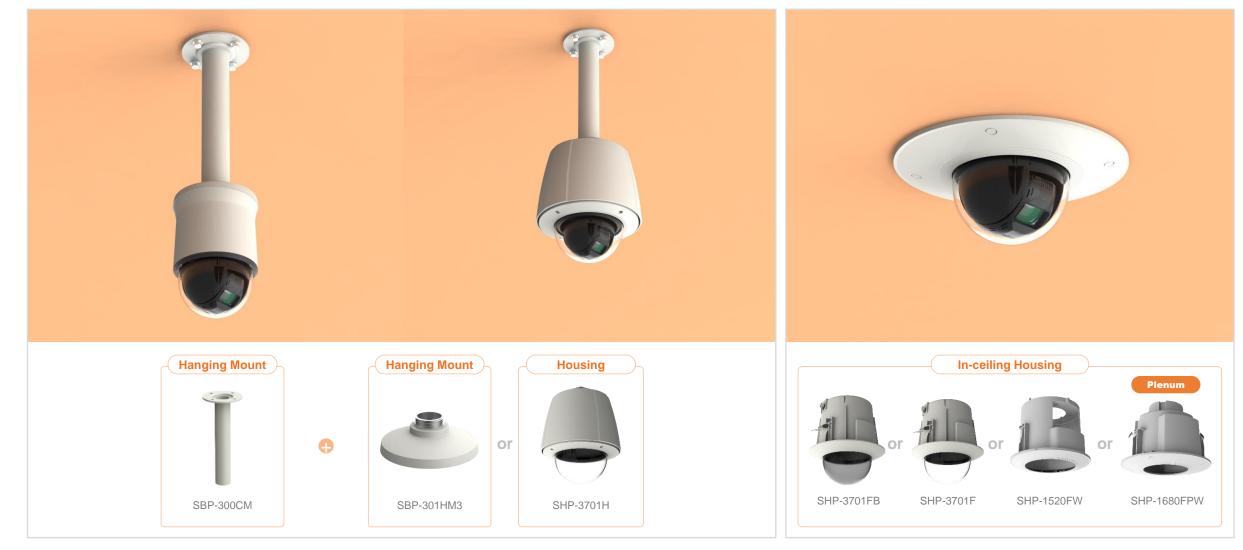

| 😡 Hanwha Vision             | Retwork Camera Series      | P-series Camera     | X-series Camera                         | Q-series Camera | L-series Camera A                        | -series Camera             |
|-----------------------------|----------------------------|---------------------|-----------------------------------------|-----------------|------------------------------------------|----------------------------|
| Camera spec.                | Full Lineup of Acc.        | Ceiling             | Wall                                    | Pole            | Corner                                   | Parapet                    |
| XND - L6080RV / L68080I     | R / L6080V / 6080RV / 6080 | / 6080R / 6080V / 8 | 8080RV / 8080R                          |                 |                                          |                            |
|                             |                            |                     |                                         | Plenum          |                                          |                            |
| Hanging Mount<br>SBP-300HM8 | Ceiling Mot<br>SBP-300CM   |                     | In-ceiling Housing<br>SHD-1408FW(white) | 9               | In-ceiling Housing<br>SHD-1408FPW(white) | Wall Mount<br>SBP-300WM1   |
|                             |                            |                     |                                         |                 |                                          |                            |
| Wall Mount<br>SBP-300WM     | Wall Mour<br>SBP-390WM     |                     | Wall Mount Base<br>SBP-300B             |                 | Pole Mount<br>SBP-300PM1                 | Corner Mount<br>SBP-300KM1 |
| Parapet Mount<br>SBP-300LM  |                            |                     |                                         |                 |                                          |                            |