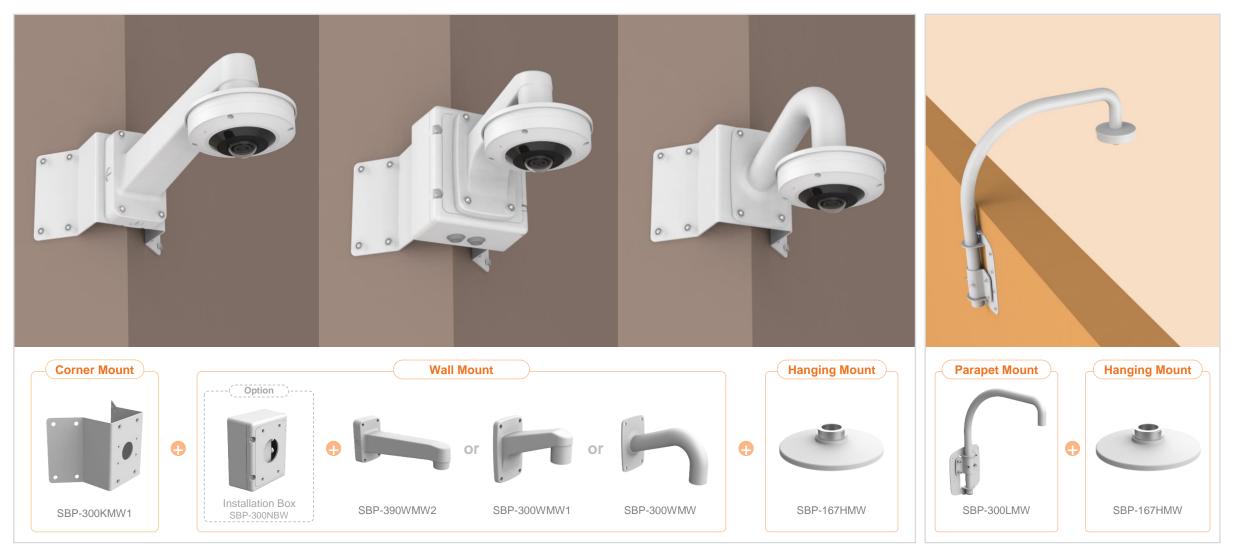

| 🕢 Hanwha Vision 🔒           | Network Camera Series    | P-series Camera   | X-series Camera                          | Q-series Camera | L-series Camera A-se      | eries Camera                |
|-----------------------------|--------------------------|-------------------|------------------------------------------|-----------------|---------------------------|-----------------------------|
| Camera spec.                | Full Lineup of Acc.      | Ceiling           | Wall                                     | Pole            | Corner                    | Parapet                     |
| XND - 9082RV / 8082RV / 60  | 81REV / 8081REV / 808    | IRV / 6081RV / 60 | 81V / 6081VZ / 808                       | 1VZ             |                           |                             |
|                             |                          | PI                | enum                                     | ,               |                           |                             |
| Hanging Mount<br>SBP-167HMW | Ceiling Mou<br>SBP-300CM |                   | In-ceiling Housing<br>SHD-1600FPW(white) | ]               | Wall Mount<br>SBP-300WMW1 | Wall Mount<br>SBP-300WMW    |
|                             |                          |                   |                                          |                 |                           |                             |
| Wall Mount<br>SBP-390WMW2   | Wall Mour<br>SBP-160WMV  |                   | Wall Mount Base<br>SBP-300BW1            |                 | Pole Mount<br>SBP-300PMW2 | Corner Mount<br>SBP-300KMW1 |
| (C) . *                     |                          |                   |                                          |                 |                           |                             |

Parapet Mount

SBP-300LMW

Installation Box

SBP-300NBW

| 😡 Hanwha Vision | A Network Camera Series | P-series Camera | X-series Camera | Q-series Camera | L-series Camera | A-series Camera |         |
|-----------------|-------------------------|-----------------|-----------------|-----------------|-----------------|-----------------|---------|
| Camera spec.    | Full Lineup of Acc.     | Ceiling         | Wall            | Pole            | Cor             | ner             | Parapet |