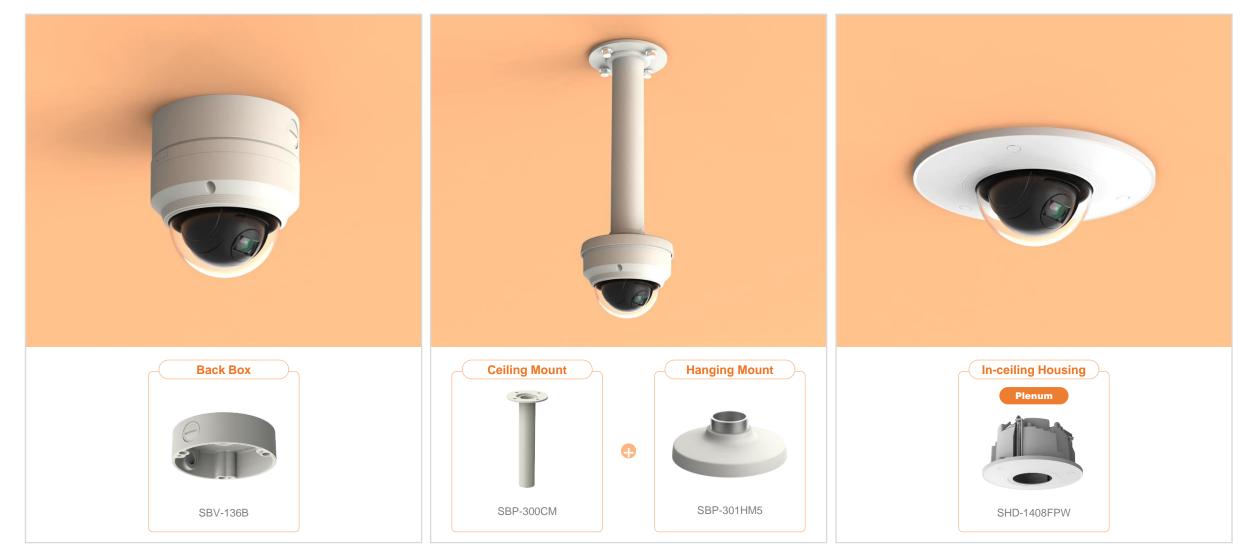

| Hanwha Vision 🔒 Net          | work Camera Series                | P-series Camera | X-series Camera            | Q-series Cam | era L-series Can           | nera A-series C | amera                      |  |
|------------------------------|-----------------------------------|-----------------|----------------------------|--------------|----------------------------|-----------------|----------------------------|--|
| Camera spec.                 | Full Lineup of Acc.               | Ceiling         | Wall                       | F            | Pole                       | Corner          | Parapet                    |  |
| XNF - 8081RVM / 8010RV / 801 | 0R                                |                 |                            |              |                            |                 |                            |  |
|                              | Plenum                            |                 | Ĩ                          |              |                            |                 |                            |  |
| Hanging Mount<br>SBP-300HM5  | In-ceiling Hous<br>SHD-1600FPW(wh |                 | Ceiling Mount<br>SBP-300CM |              | Ceiling Mour<br>SBP-300WM1 | nt              | Wall Mount<br>SBP-300WM    |  |
|                              |                                   |                 |                            |              |                            |                 |                            |  |
| Wall Mount<br>SBP-390WM2     | Wall Mount Based SBP-300B         | ase             | Wall Mount<br>SBP-300PM1   |              | Corner Mour<br>SBP-300KM1  | nt              | Parapet Mount<br>SBP-300KM |  |
| <u>e</u>                     |                                   | C               |                            |              |                            |                 |                            |  |
| Back Box<br>SBF-100B1        | Tilt Mount<br>SBP-300TM1          |                 |                            |              |                            |                 |                            |  |