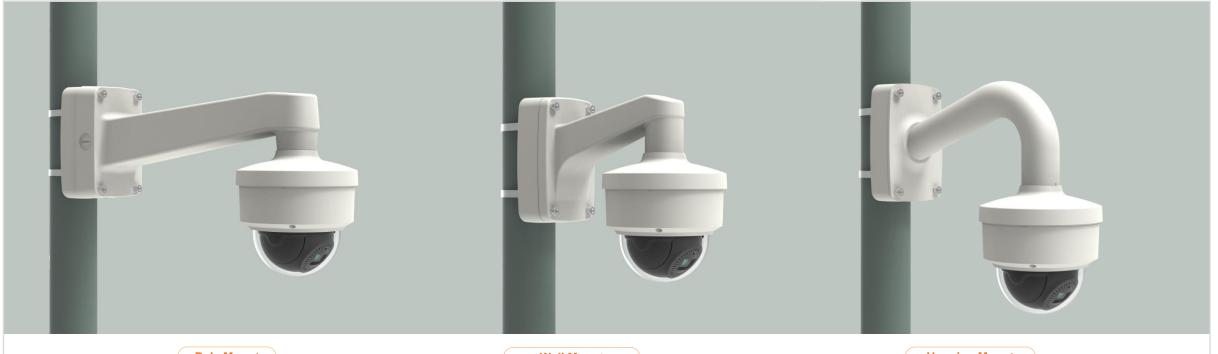

| 😡 Hanwha Vision             | Retwork Camera Series      | P-series Camera     | X-series Camera                         | Q-series Camera | L-series Camera A                        | -series Camera             |
|-----------------------------|----------------------------|---------------------|-----------------------------------------|-----------------|------------------------------------------|----------------------------|
| Camera spec.                | Full Lineup of Acc.        | Ceiling             | Wall                                    | Pole            | Corner                                   | Parapet                    |
| XND - L6080RV / L68080I     | R / L6080V / 6080RV / 6080 | / 6080R / 6080V / 8 | 8080RV / 8080R                          |                 |                                          |                            |
|                             |                            |                     |                                         | Plenum          |                                          |                            |
| Hanging Mount<br>SBP-300HM8 | Ceiling Mot<br>SBP-300CM   |                     | In-ceiling Housing<br>SHD-1408FW(white) | 9               | In-ceiling Housing<br>SHD-1408FPW(white) | Wall Mount<br>SBP-300WM1   |
|                             |                            |                     |                                         |                 |                                          |                            |
| Wall Mount<br>SBP-300WM     | Wall Mour<br>SBP-390WM     |                     | Wall Mount Base<br>SBP-300B             |                 | Pole Mount<br>SBP-300PM1                 | Corner Mount<br>SBP-300KM1 |
| Parapet Mount<br>SBP-300LM  |                            |                     |                                         |                 |                                          |                            |