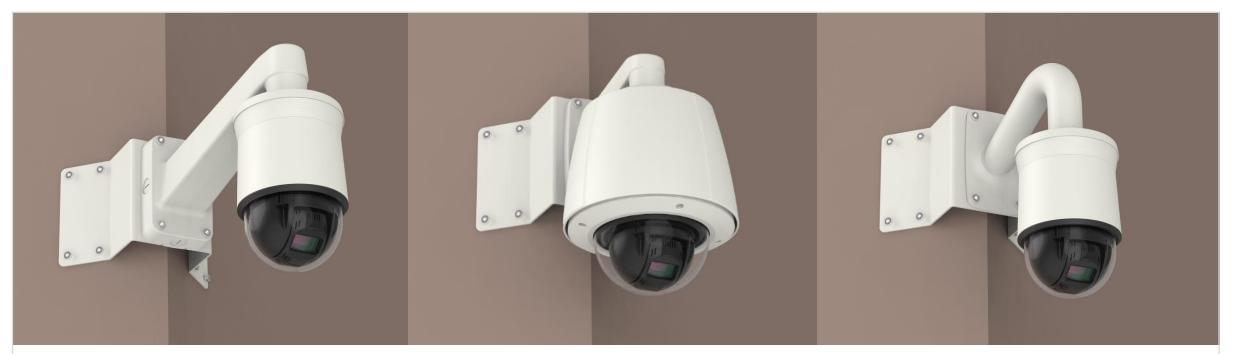

| G Hanwha Vision 🔒 Net         | work Camera Series             | P-series Camera | X-series Camera             | Q-series Camera L-s | eries Camera A-ser     | ries Camera                |
|-------------------------------|--------------------------------|-----------------|-----------------------------|---------------------|------------------------|----------------------------|
| Camera spec.                  | Full Lineup of Acc.            | Ceiling         | Wall1 / Wall2               | Pole                | Corner                 | Parapet                    |
| XND - 8040R / 8030R / 8020R / | 6020R / 6010                   |                 |                             |                     |                        |                            |
|                               | Plenum                         |                 |                             | e                   |                        |                            |
| Hanging Mount<br>SBP-300HM7   | In-ceiling Mo<br>SHD-1128FPW(w |                 | Ceiling Mount<br>SBP-300CM  |                     | all Mount<br>BP-390WM2 | Wall Mount<br>SBP-300WM    |
|                               |                                |                 |                             |                     |                        |                            |
| Wall Mount<br>SBP-390WM2      | Wall Moun<br>SBP-120WM         |                 | Wall Mount Base<br>SBP-300B |                     | BP-300PM1              | Corner Mount<br>SBP-300KM1 |
|                               |                                |                 |                             |                     |                        |                            |
| Parapet Mount<br>SBP-300LM    | Back Plate<br>SBD-110GP        | )               |                             |                     |                        |                            |

| 🕢 Hanwha Vision | A Network Camera Series | P-series Camera | X-series Camera | Q-series Camera | L-series Camera | A-series Camera |         |
|-----------------|-------------------------|-----------------|-----------------|-----------------|-----------------|-----------------|---------|
| Camera spec     | E. Full Lineup of Acc.  | Ceiling         | Wall1 / Wall2   | Pole            | Cor             | ner             | Parapet |