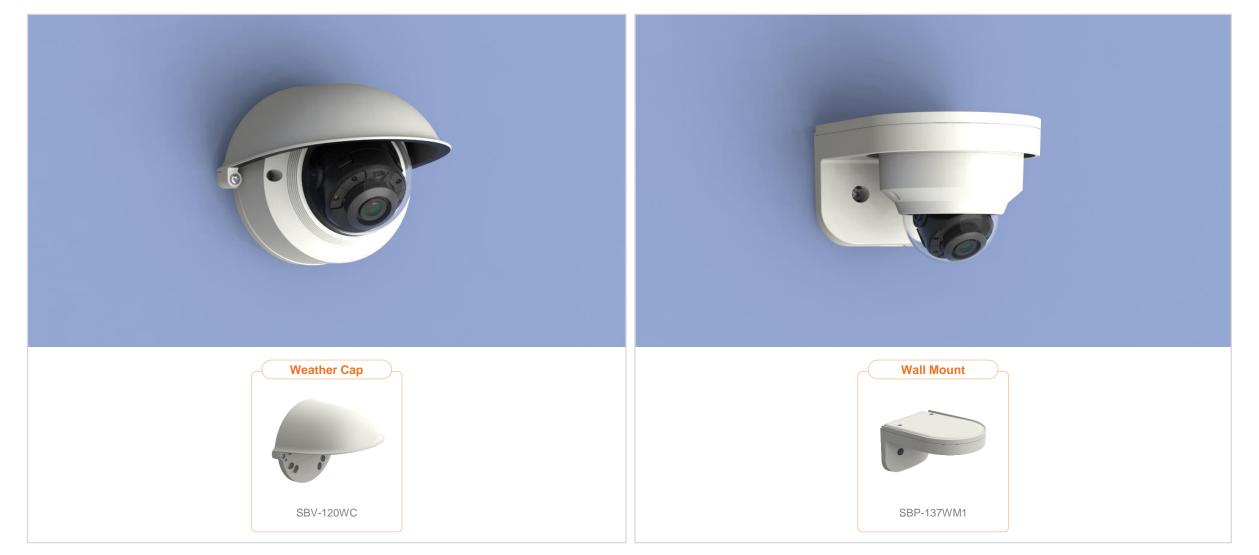

| 🕢 Hanwha Vision 💧 🛉         | Network Camera Series    | P-series Camera | X-series Camera                          | Q-series Camera | L-series Camera A-se     | eries Camera               |
|-----------------------------|--------------------------|-----------------|------------------------------------------|-----------------|--------------------------|----------------------------|
| Camera spec.                | Full Lineup of Acc.      | Ceiling         | Wall1 / Wall2                            | Pole            | Corner                   | Parapet                    |
| XNV - 8040R / 8030R / 6020R | 2 / 8020R / 6010         |                 |                                          |                 |                          |                            |
|                             |                          | Ple             |                                          |                 |                          |                            |
| Hanging Mount<br>SBP-122HM  | Ceiling Mou<br>SBP-300CM |                 | In-ceiling Housing<br>SHD-1408FPW(white) |                 | Wall Mount<br>SBP-300WM1 | Wall Mount<br>SBP-300WM    |
|                             | 0                        |                 |                                          |                 |                          |                            |
| Wall Mount<br>SBP-390WM2    | Wall Mour<br>SBP-137WM   |                 | Wall Mount Base<br>SBP-300B              |                 | Pole Mount<br>SBP-300PM1 | Corner Mount<br>SBP-300KM1 |
| Parapet Mount               | Weather Ca               |                 |                                          |                 |                          |                            |
| SBP-300LM                   | SBV-120WC                |                 |                                          |                 |                          |                            |