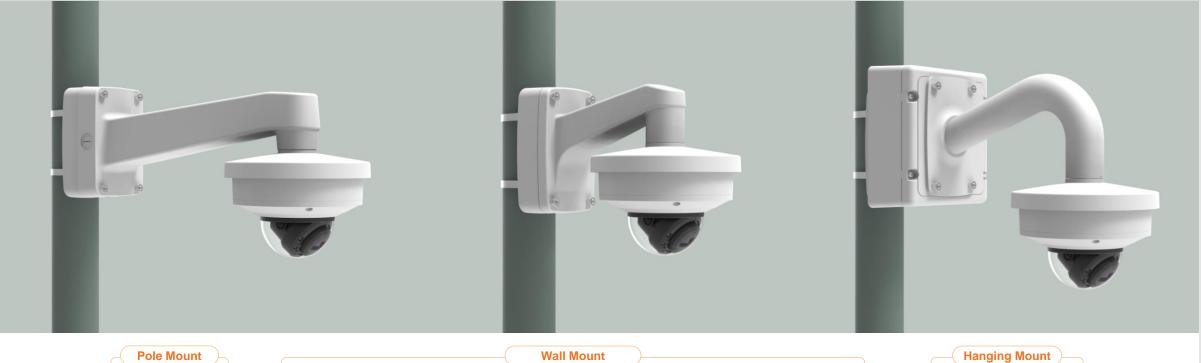

| 🕢 Hanwha Vision 💧 🛉         | Network Camera Series    | P-series Camera | X-series Camera                          | Q-series Camera | L-series Camera A-se     | eries Camera               |
|-----------------------------|--------------------------|-----------------|------------------------------------------|-----------------|--------------------------|----------------------------|
| Camera spec.                | Full Lineup of Acc.      | Ceiling         | Wall1 / Wall2                            | Pole            | Corner                   | Parapet                    |
| XNV - 8040R / 8030R / 6020R | 2 / 8020R / 6010         |                 |                                          |                 |                          |                            |
|                             |                          | Ple             |                                          |                 |                          |                            |
| Hanging Mount<br>SBP-122HM  | Ceiling Mou<br>SBP-300CM |                 | In-ceiling Housing<br>SHD-1408FPW(white) |                 | Wall Mount<br>SBP-300WM1 | Wall Mount<br>SBP-300WM    |
|                             | 0                        |                 |                                          |                 |                          |                            |
| Wall Mount<br>SBP-390WM2    | Wall Mour<br>SBP-137WM   |                 | Wall Mount Base<br>SBP-300B              |                 | Pole Mount<br>SBP-300PM1 | Corner Mount<br>SBP-300KM1 |
| Parapet Mount               | Weather Ca               |                 |                                          |                 |                          |                            |
| SBP-300LM                   | SBV-120WC                |                 |                                          |                 |                          |                            |