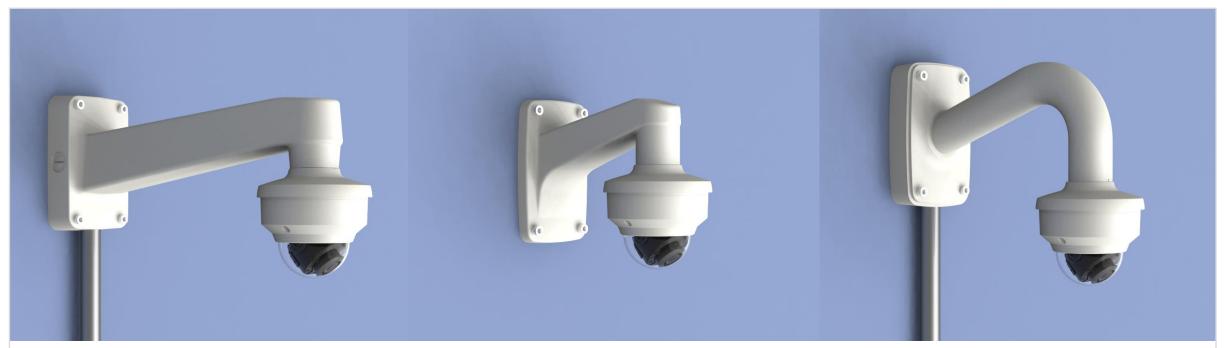

| G Hanwha Vision 🔒 Net         | work Camera Series             | P-series Camera | X-series Camera             | Q-series Camera L-s | eries Camera A-ser     | ries Camera                |
|-------------------------------|--------------------------------|-----------------|-----------------------------|---------------------|------------------------|----------------------------|
| Camera spec.                  | Full Lineup of Acc.            | Ceiling         | Wall1 / Wall2               | Pole                | Corner                 | Parapet                    |
| XND - 8040R / 8030R / 8020R / | 6020R / 6010                   |                 |                             |                     |                        |                            |
|                               | Plenum                         |                 |                             | e                   |                        |                            |
| Hanging Mount<br>SBP-300HM7   | In-ceiling Mo<br>SHD-1128FPW(w |                 | Ceiling Mount<br>SBP-300CM  |                     | all Mount<br>BP-390WM2 | Wall Mount<br>SBP-300WM    |
|                               |                                |                 |                             |                     |                        |                            |
| Wall Mount<br>SBP-390WM2      | Wall Moun<br>SBP-120WM         |                 | Wall Mount Base<br>SBP-300B |                     | BP-300PM1              | Corner Mount<br>SBP-300KM1 |
|                               |                                |                 |                             |                     |                        |                            |
| Parapet Mount<br>SBP-300LM    | Back Plate<br>SBD-110GP        | )               |                             |                     |                        |                            |

| 🕢 Hanwha Vision | A Network Camera Series | P-series Camera | X-series Camera | Q-series Camera | L-series Camera | A-series Camera |         |
|-----------------|-------------------------|-----------------|-----------------|-----------------|-----------------|-----------------|---------|
| Camera spec     | E. Full Lineup of Acc.  | Ceiling         | Wall1 / Wall2   | Pole            | Cor             | ner             | Parapet |