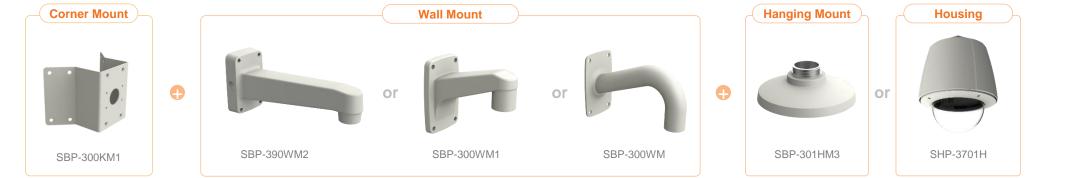

XNP - 6550RH / 6371RH / 6320RH / 6250RH

| Hanwha Vision               | Network Camera Series    | P-series Camera | X-series Camera               | Q-series Camera | L-series Camera A-se                 | eries Camera                           |
|-----------------------------|--------------------------|-----------------|-------------------------------|-----------------|--------------------------------------|----------------------------------------|
| Camera spec.                | Full Lineup of Acc.      | Ceiling         | Wall                          | Pole            | Corner                               | Parapet                                |
| XNP - 6320                  |                          |                 |                               |                 |                                      |                                        |
|                             |                          |                 |                               |                 | B                                    | Plenum                                 |
| Hanging Mount<br>SBP-301HM3 | Ceiling Mou<br>SBP-300CM | nt              | In-ceiling Mount<br>SHP-3701F |                 | n-ceiling Mount<br>SHP-1520FW(white) | In-ceiling Mount<br>SHP-1680FPW(white) |
|                             |                          |                 |                               |                 |                                      |                                        |
| Wall Mount<br>SBP-300WM1    | Wall Moun<br>SBP-300WM   |                 | Wall Mount<br>SBP-390WM2      | V               | Vall Mount Base<br>SBP-300B          | Pole Mount<br>SBP-300PM1               |
|                             |                          | 1               |                               |                 |                                      |                                        |
| Corner Mount<br>SBP-300KM1  | Parapet Mou<br>SBP-300LM | int             | Smoke Dome Cove<br>SPB-PTZ6   | r               | Housing<br>SHP-3701H                 |                                        |