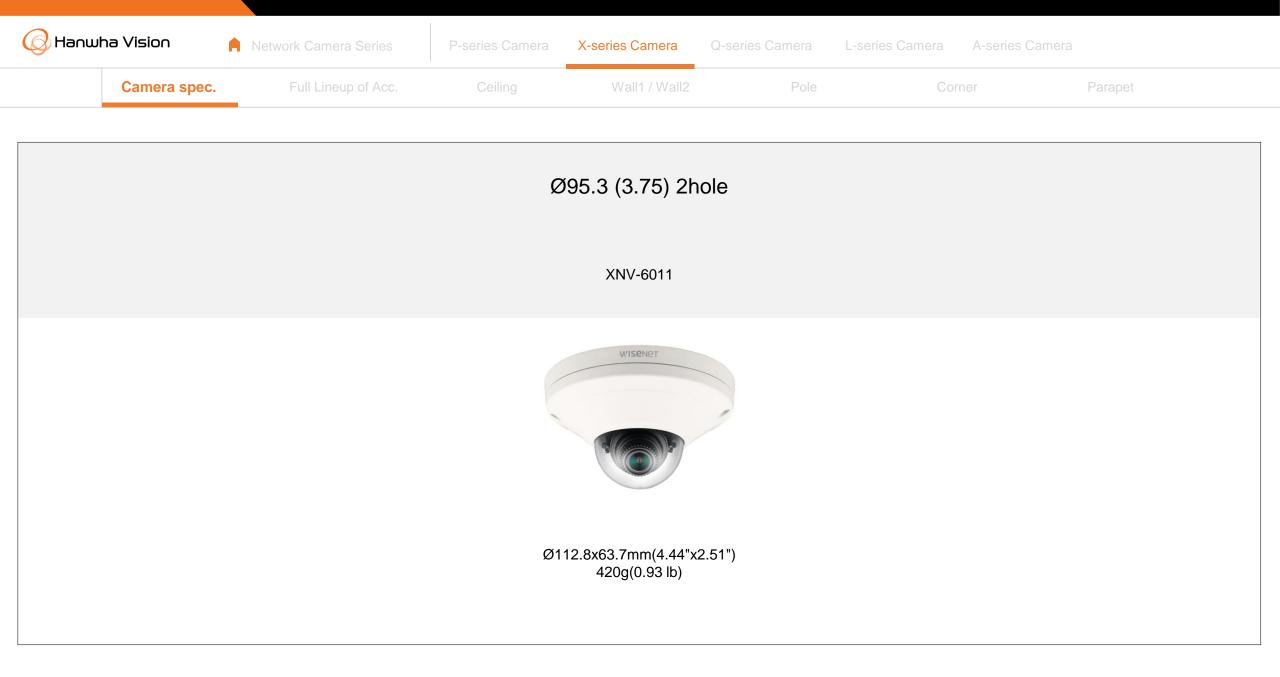

| G Hanwha Vision             | A Network Camera Series  | P-series Camera | X-series Camera          | Q-series Camera | L-series Camera A-ser      | ies Camera                 |
|-----------------------------|--------------------------|-----------------|--------------------------|-----------------|----------------------------|----------------------------|
| Camera spec.                | Full Lineup of Acc.      | Ceiling         | Wall1 / Wall2            | Pole            | Corner                     | Parapet                    |
| XNV - 6011                  |                          |                 |                          |                 |                            |                            |
|                             |                          |                 |                          |                 |                            |                            |
| Hanging Mount<br>SBP-300HM7 | Ceiling Mou<br>SBP-300CM |                 | Wall Mount<br>SBP-390WM2 |                 | Wall Mount<br>SBP-300WM    | Wall Mount<br>SBP-390WM2   |
|                             |                          |                 |                          |                 |                            |                            |
| Wall Mount<br>SBP-120WM     | Wall Mount E<br>SBP-300B | Base            | Pole Mount<br>SBP-300PM1 |                 | Sorner Mount<br>SBP-300KM1 | Parapet Mount<br>SBP-300LM |
|                             |                          |                 |                          |                 |                            |                            |
| Back Box<br>SBV-116B        |                          |                 |                          |                 |                            |                            |