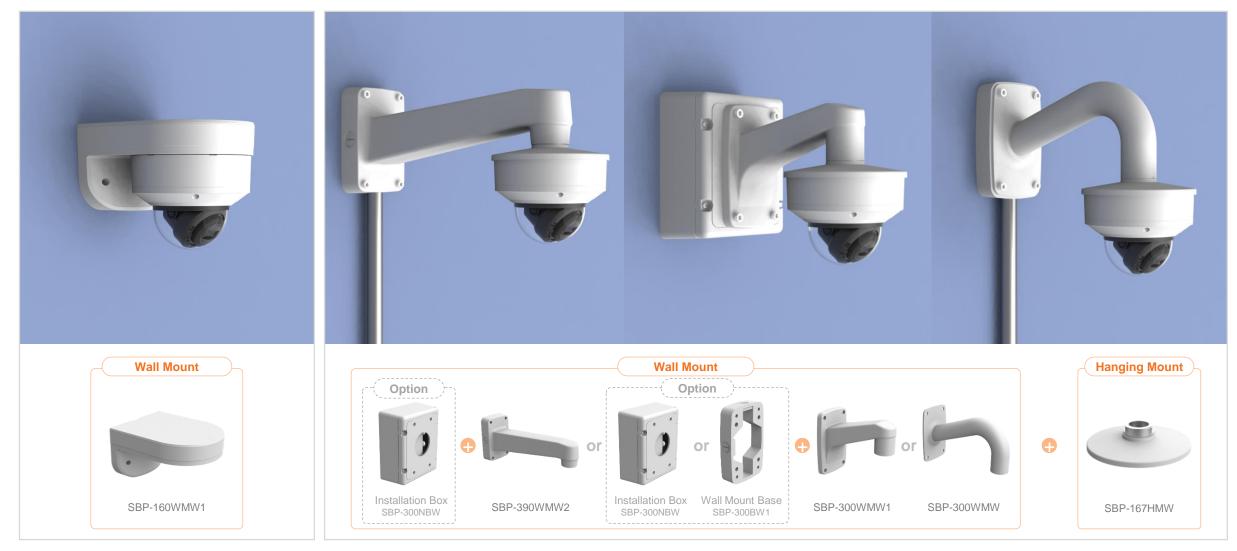

| 🕢 Hanwha Vision 🔒           | Network Camera Series    | P-series Camera   | X-series Camera                          | Q-series Camera | L-series Camera A-se      | eries Camera                |
|-----------------------------|--------------------------|-------------------|------------------------------------------|-----------------|---------------------------|-----------------------------|
| Camera spec.                | Full Lineup of Acc.      | Ceiling           | Wall                                     | Pole            | Corner                    | Parapet                     |
| XND - 9082RV / 8082RV / 60  | 81REV / 8081REV / 808    | IRV / 6081RV / 60 | 81V / 6081VZ / 808                       | 1VZ             |                           |                             |
|                             |                          | PI                | enum                                     | ,               |                           |                             |
| Hanging Mount<br>SBP-167HMW | Ceiling Mou<br>SBP-300CM |                   | In-ceiling Housing<br>SHD-1600FPW(white) | ]               | Wall Mount<br>SBP-300WMW1 | Wall Mount<br>SBP-300WMW    |
|                             |                          |                   |                                          |                 |                           |                             |
| Wall Mount<br>SBP-390WMW2   | Wall Mour<br>SBP-160WMV  |                   | Wall Mount Base<br>SBP-300BW1            |                 | Pole Mount<br>SBP-300PMW2 | Corner Mount<br>SBP-300KMW1 |
| (C) . *                     |                          |                   |                                          |                 |                           |                             |

Parapet Mount

SBP-300LMW

Installation Box

SBP-300NBW

| 😡 Hanwha Vision | A Network Camera Series | P-series Camera | X-series Camera | Q-series Camera | L-series Camera | A-series Camera |         |
|-----------------|-------------------------|-----------------|-----------------|-----------------|-----------------|-----------------|---------|
| Camera spec.    | Full Lineup of Acc.     | Ceiling         | Wall            | Pole            | Cor             | ner             | Parapet |