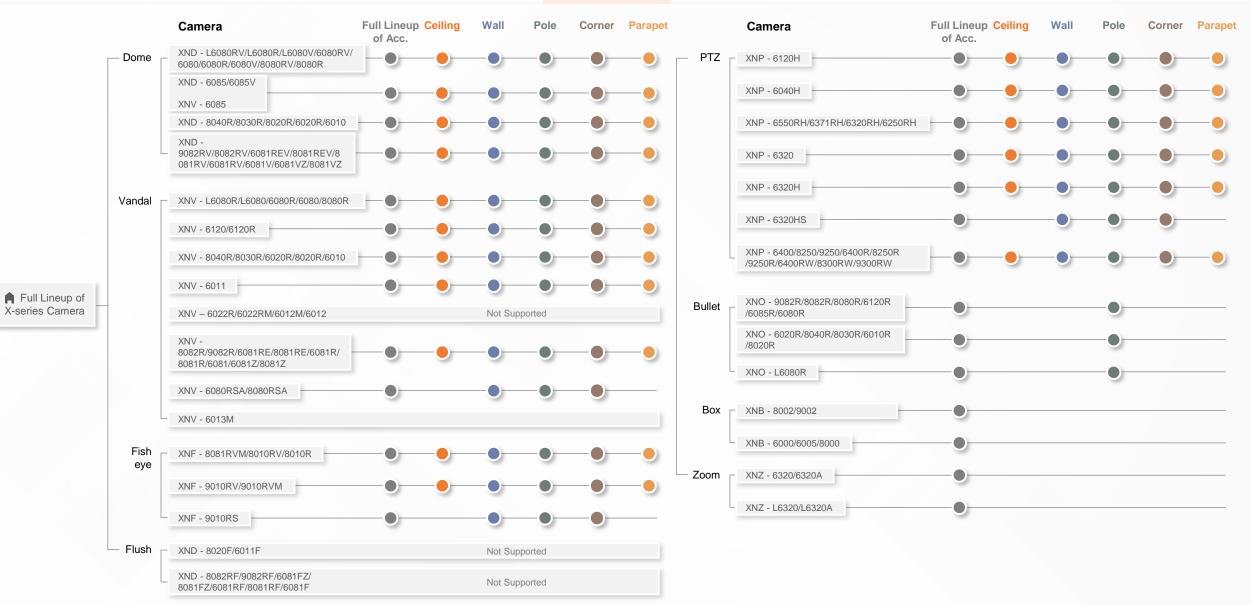

XND - L6080RV / L68080R / L6080V / 6080RV / 6080R / 6080R / 6080V / 8080RV / 8080R

| 🕢 Hanwl | ha Vision    | A Network Camera Series | P-series Camera | X-series Camera | Q-series Camera | L-series Camera | A-series Camera |         |
|---------|--------------|-------------------------|-----------------|-----------------|-----------------|-----------------|-----------------|---------|
|         | Camera spec. | Full Lineup of Acc.     | Ceiling         | Wall            | Pole            | Corr            | ner             | Parapet |
|         |              |                         |                 |                 |                 |                 |                 |         |

XND - L6080RV / L68080R / L6080V / 6080RV / 6080 / 6080R / 6080V / 8080RV / 8080R

| Hanwha Vision | A Network Camera Series | P-series Camera | X-series Camera | Q-series Camera | L-series Camera | A-series Camera |         |
|---------------|-------------------------|-----------------|-----------------|-----------------|-----------------|-----------------|---------|
| Camera spec   | . Full Lineup of Acc.   | Ceiling         | Wall            | Pole            | Corr            | ier             | Parapet |

XND - L6080RV / L68080R / L6080V / 6080RV / 6080R / 6080R / 6080V / 8080RV / 8080R

| Camera spec.   Full Lineup of Acc.   Ceiling   Wall   Pole   Corner   Parapet | 🙆 Hanwh | na Vision    | A Network Camera Series | P-series Camera | X-series Camera | Q-series Camera | L-series Camera | A-series Camera |  |
|-------------------------------------------------------------------------------|---------|--------------|-------------------------|-----------------|-----------------|-----------------|-----------------|-----------------|--|
|                                                                               |         | Camera spec. | Full Lineup of Acc.     | Ceiling         | Wall            | Pole            |                 |                 |  |

XND - L6080RV / L68080R / L6080V / 6080RV / 6080 / 6080R / 6080V / 8080RV / 8080R

| 😡 Hanwha Visio    | n 🤶 Net   | work Camera Series           | P-series Camera | X-series Camera                          | Q-series Came | ra L-series Camera         | A-series Camera                       |                         |
|-------------------|-----------|------------------------------|-----------------|------------------------------------------|---------------|----------------------------|---------------------------------------|-------------------------|
| Came              | era spec. | Full Lineup of Acc.          | Ceiling         | Wall                                     | Po            | ole Cor                    | mer Pa                                | arapet                  |
| XND - 6085 / 60   | 85V       |                              |                 |                                          |               |                            |                                       |                         |
|                   |           |                              | Ple             |                                          |               | Ĩ                          | e e e e e e e e e e e e e e e e e e e |                         |
| Hanging<br>SBP-30 |           | In-ceiling Hous<br>SHP-1680F | sing            | In-ceiling Housing<br>SHD-1600FPW(white) |               | Ceiling Mount<br>SBP-300CM |                                       | ling Mount<br>BP-300WM1 |
|                   | 1         |                              |                 |                                          |               |                            | •                                     |                         |
| Wall N<br>SBP-30  |           | Wall Moun<br>SBP-390WM2      |                 | Wall Mount Base<br>SBP-300B              |               | Wall Mount<br>SBP-300PM1   |                                       | mer Mount<br>BP-300KM1  |
| le                |           | 0                            |                 |                                          |               |                            |                                       |                         |
| Parapet<br>SBP-3  |           | Back Box<br>SBV-158G         |                 | Tilt Mount<br>SBP-160TM                  |               |                            |                                       |                         |

| G Hanwha Vision 🔒 Net         | work Camera Series             | P-series Camera | X-series Camera             | Q-series Camera L-s | eries Camera A-ser     | ries Camera                |
|-------------------------------|--------------------------------|-----------------|-----------------------------|---------------------|------------------------|----------------------------|
| Camera spec.                  | Full Lineup of Acc.            | Ceiling         | Wall1 / Wall2               | Pole                | Corner                 | Parapet                    |
| XND - 8040R / 8030R / 8020R / | 6020R / 6010                   |                 |                             |                     |                        |                            |
|                               | Plenum                         |                 |                             | e                   |                        |                            |
| Hanging Mount<br>SBP-300HM7   | In-ceiling Mo<br>SHD-1128FPW(w |                 | Ceiling Mount<br>SBP-300CM  |                     | all Mount<br>BP-390WM2 | Wall Mount<br>SBP-300WM    |
|                               |                                |                 |                             |                     |                        |                            |
| Wall Mount<br>SBP-390WM2      | Wall Moun<br>SBP-120WM         |                 | Wall Mount Base<br>SBP-300B |                     | BP-300PM1              | Corner Mount<br>SBP-300KM1 |
|                               |                                |                 |                             |                     |                        |                            |
| Parapet Mount<br>SBP-300LM    | Back Plate<br>SBD-110GP        | )               |                             |                     |                        |                            |

| 🕢 Hanwha Vision 🔒           | Network Camera Series    | P-series Camera   | X-series Camera                          | Q-series Camera | L-series Camera A-se      | eries Camera                |
|-----------------------------|--------------------------|-------------------|------------------------------------------|-----------------|---------------------------|-----------------------------|
| Camera spec.                | Full Lineup of Acc.      | Ceiling           | Wall                                     | Pole            | Corner                    | Parapet                     |
| XND - 9082RV / 8082RV / 60  | 81REV / 8081REV / 808    | IRV / 6081RV / 60 | 81V / 6081VZ / 808                       | 1VZ             |                           |                             |
|                             |                          | PI                | enum                                     | ,               |                           |                             |
| Hanging Mount<br>SBP-167HMW | Ceiling Mou<br>SBP-300CM |                   | In-ceiling Housing<br>SHD-1600FPW(white) | ]               | Wall Mount<br>SBP-300WMW1 | Wall Mount<br>SBP-300WMW    |
|                             |                          |                   |                                          |                 |                           |                             |
| Wall Mount<br>SBP-390WMW2   | Wall Mour<br>SBP-160WMV  |                   | Wall Mount Base<br>SBP-300BW1            |                 | Pole Mount<br>SBP-300PMW2 | Corner Mount<br>SBP-300KMW1 |
| (C) . *                     |                          |                   |                                          |                 |                           |                             |

| Hanwha Vision 🔒 Net            | work Camera Series P-series Ca   | amera X-series Camera Q-series           | s Camera L-series Camera A-ser | ies Camera                  |
|--------------------------------|----------------------------------|------------------------------------------|--------------------------------|-----------------------------|
| Camera spec.                   | Full Lineup of Acc. Ceiling      | g Wall1 / Wall2                          | Pole Corner                    | Parapet                     |
| XNV - L6080R / L6080 / 6080R / | 6080 / 8080R                     |                                          |                                |                             |
|                                |                                  | Plenum                                   |                                |                             |
| Hanging Mount<br>SBP-300HM6    | In-ceiling Housing<br>SHD-3000F1 | In-ceiling Housing<br>SHD-1600FPW(white) | Ceiling Mount<br>SBP-300CM     | Ceiling Mount<br>SBP-300WM1 |
|                                |                                  |                                          |                                |                             |
| Wall Mount<br>SBP-300WM        | Wall Mount<br>SBP-390WM2         | Wall Mount Base<br>SBP-300B              | Wall Mount<br>SBP-300PM1       | Corner Mount<br>SBP-300KM1  |
|                                | 0                                |                                          | 1. 30                          |                             |
| Parapet Mount<br>SBP-300KM     | Back Box<br>SBV-158G             | Tilt Mount<br>SBP-160TM                  | Weather Cap<br>SBV-160WC       |                             |

| 🕢 Hanwha Vision 💧           | Network Camera Series        | P-series Camera | X-series Camera Q-se                     | eries Camera L-series Camer | a A-series Camera |                        |
|-----------------------------|------------------------------|-----------------|------------------------------------------|-----------------------------|-------------------|------------------------|
| Camera spec.                | Full Lineup of Acc.          | Ceiling         | Wall1 / Wall2                            | Pole                        | Corner Pa         | rapet                  |
| XNV - 6120 / 6120R          |                              |                 |                                          |                             |                   |                        |
|                             |                              | Ple             | num                                      |                             |                   |                        |
| Hanging Mount<br>SBP-300HM6 | In-ceiling Hous<br>SHP-1680F | sing            | In-ceiling Housing<br>SHD-1600FPW(white) | Ceiling Mount<br>SBP-300CM  |                   | ing Mount<br>P-300WM1  |
|                             |                              |                 |                                          |                             | •                 |                        |
| Wall Mount<br>SBP-300WM     | Wall Mount<br>SBP-390WM2     |                 | Wall Mount Base<br>SBP-300B              | Wall Mount<br>SBP-300PM1    |                   | ner Mount<br>BP-300KM1 |
|                             |                              |                 |                                          | 0. 99 v.                    |                   |                        |
| Parapet Mount<br>SBP-300KM  | Back Box<br>SBV-158G         |                 | Tilt Mount<br>SBP-160TM                  | Weather Cap<br>SBV-160WC    |                   |                        |

| 🕢 Hanwha Vision 💧 🛉         | Network Camera Series    | P-series Camera | X-series Camera                          | Q-series Camera | L-series Camera A-se     | eries Camera               |
|-----------------------------|--------------------------|-----------------|------------------------------------------|-----------------|--------------------------|----------------------------|
| Camera spec.                | Full Lineup of Acc.      | Ceiling         | Wall1 / Wall2                            | Pole            | Corner                   | Parapet                    |
| XNV - 8040R / 8030R / 6020R | 2 / 8020R / 6010         |                 |                                          |                 |                          |                            |
|                             |                          | Ple             |                                          |                 |                          |                            |
| Hanging Mount<br>SBP-122HM  | Ceiling Mou<br>SBP-300CM |                 | In-ceiling Housing<br>SHD-1408FPW(white) |                 | Wall Mount<br>SBP-300WM1 | Wall Mount<br>SBP-300WM    |
|                             | 0                        |                 |                                          |                 |                          |                            |
| Wall Mount<br>SBP-390WM2    | Wall Mour<br>SBP-137WM   |                 | Wall Mount Base<br>SBP-300B              |                 | Pole Mount<br>SBP-300PM1 | Corner Mount<br>SBP-300KM1 |
| Parapet Mount               | Weather Ca               |                 |                                          |                 |                          |                            |
| SBP-300LM                   | SBV-120WC                |                 |                                          |                 |                          |                            |

| G Hanwha Vision             | A Network Camera Series  | P-series Camera | X-series Camera          | Q-series Camera | L-series Camera A-ser      | ies Camera                 |
|-----------------------------|--------------------------|-----------------|--------------------------|-----------------|----------------------------|----------------------------|
| Camera spec.                | Full Lineup of Acc.      | Ceiling         | Wall1 / Wall2            | Pole            | Corner                     | Parapet                    |
| XNV - 6011                  |                          |                 |                          |                 |                            |                            |
|                             |                          |                 |                          |                 |                            |                            |
| Hanging Mount<br>SBP-300HM7 | Ceiling Mou<br>SBP-300CM |                 | Wall Mount<br>SBP-390WM2 |                 | Wall Mount<br>SBP-300WM    | Wall Mount<br>SBP-390WM2   |
|                             |                          |                 |                          |                 |                            |                            |
| Wall Mount<br>SBP-120WM     | Wall Mount E<br>SBP-300B | Base            | Pole Mount<br>SBP-300PM1 |                 | Sorner Mount<br>SBP-300KM1 | Parapet Mount<br>SBP-300LM |
|                             |                          |                 |                          |                 |                            |                            |
| Back Box<br>SBV-116B        |                          |                 |                          |                 |                            |                            |

| Hanwha Vision |
|---------------|
|---------------|

Camera spec.

| 🚱 Hanwha Vision 🔒 Net         | work Camera Series         | P-series Camera    | X-series Camera             | )-series Camera L-series Camera | A-series Camera                |
|-------------------------------|----------------------------|--------------------|-----------------------------|---------------------------------|--------------------------------|
| Camera spec.                  | Full Lineup of Acc.        | Ceiling            | Wall                        | Pole Corne                      | er Parapet                     |
| XNV - 8082R / 9082R / 8081R / | 6081R / 6081 / 6081RE      | E / 8081RE / 60812 | Z/8081Z                     |                                 |                                |
|                               | Ĩ                          |                    |                             |                                 |                                |
| Hanging Mount<br>SBP-187HMW   | Ceiling Mour<br>SBP-300CMW |                    | Wall Mount<br>SBP-300WMW1   | Wall Mount<br>SBP-300WMW        | Wall Mount<br>SBP-390WMW2      |
|                               |                            |                    |                             |                                 |                                |
| Wall Mount Base<br>SBP-300BW1 | Pole Mount<br>SBP-300PMW2  |                    | Corner Mount<br>SBP-300LMW1 | Parapet Mount<br>SBP-300LMW     | Installation Box<br>SBP-300NBW |
|                               |                            |                    |                             |                                 |                                |
| Weather Cap<br>SBV-181WCW     | Skin Cover<br>SBC-180B     |                    | Smoked Dome<br>SBC-180B     |                                 |                                |

XNV - 8082R / 9082R / 8081R / 6081R / 6081 / 6081RE / 8081RE / 6081Z / 8081Z

| 🕢 Hanwha Vision 💧 🛉          | Network Camera Series P-series | Camera X-series Camera Q- | series Camera L-series Camera A | -series Camera             |
|------------------------------|--------------------------------|---------------------------|---------------------------------|----------------------------|
| Camera spec.                 | Full Lineup of Acc.            | Wall                      | Pole Corner                     |                            |
| XNV - 6080RSA / 8080RSA      |                                |                           |                                 |                            |
|                              |                                |                           |                                 |                            |
| Hanging Mount<br>SBP-300HMS6 | Wall Mount<br>SBP-300WMS1      | Wall Mount<br>SBP-300WMS  | Pole Mount<br>SBP-300PMS        | Corner Mount<br>SBP-300KMS |
|                              |                                |                           |                                 |                            |
|                              |                                |                           |                                 |                            |
|                              |                                |                           |                                 |                            |
|                              |                                |                           |                                 |                            |
|                              |                                |                           |                                 |                            |

| Hanwha Vision 🔒 Net          | work Camera Series                | P-series Camera | X-series Camera            | Q-series Cam | era L-series Can           | nera A-series C | amera                      |  |
|------------------------------|-----------------------------------|-----------------|----------------------------|--------------|----------------------------|-----------------|----------------------------|--|
| Camera spec.                 | Full Lineup of Acc.               | Ceiling         | Wall                       | F            | Pole                       | Corner          | Parapet                    |  |
| XNF - 8081RVM / 8010RV / 801 | 0R                                |                 |                            |              |                            |                 |                            |  |
|                              | Plenum                            |                 | Ĩ                          |              |                            |                 |                            |  |
| Hanging Mount<br>SBP-300HM5  | In-ceiling Hous<br>SHD-1600FPW(wh |                 | Ceiling Mount<br>SBP-300CM |              | Ceiling Mour<br>SBP-300WM1 | nt              | Wall Mount<br>SBP-300WM    |  |
|                              |                                   |                 |                            |              |                            |                 |                            |  |
| Wall Mount<br>SBP-390WM2     | Wall Mount Based SBP-300B         | ase             | Wall Mount<br>SBP-300PM1   |              | Corner Mour<br>SBP-300KM1  | nt              | Parapet Mount<br>SBP-300KM |  |
| <u>e</u>                     |                                   | C               |                            |              |                            |                 |                            |  |
| Back Box<br>SBF-100B1        | Tilt Mount<br>SBP-300TM1          |                 |                            |              |                            |                 |                            |  |

| 🕢 Hanwha Vision 🔒 Net          | work Camera Series P-series   | Camera X-series Camera Q-serie              | es Camera L-series Camera A-se | ries Camera                 |
|--------------------------------|-------------------------------|---------------------------------------------|--------------------------------|-----------------------------|
| Camera spec.                   | Full Lineup of Acc.           | ing Wall                                    | Pole Corner                    | Parapet                     |
| XNF - 9010RV / 9010RVM / 901   | 3RV                           |                                             |                                |                             |
|                                |                               | Plenum                                      |                                |                             |
| Hanging Mount<br>SBP-167HMW    | Ceiling Mount<br>SBP-300CMW   | In-ceiling Housing<br>SHD-1600FPW(white)    | Wall Mount<br>SBP-300WMW1      | Wall Mount<br>SBP-300WMW    |
|                                |                               |                                             |                                |                             |
| Wall Mount<br>SBP-390WMW2      | Wall Mount Base<br>SBP-300BW1 | Pole Mount<br>SBP-300PMW2                   | Corner Mount<br>SBP-300KMW1    | Parapet Mount<br>SBP-300LMW |
|                                |                               |                                             |                                |                             |
| Installation Box<br>SBP-300NBW | Tilt Mount<br>SBP-160TMW1     | Skin Cover<br>SBC-160BF (※ XNF-9013RV Only) |                                |                             |

XNF - 9010RV / 9010RVM / 9013RV

| 🚱 Hanwha Vision 🔒 Ne         | etwork Camera Series P-series ( | Camera X-series Camera Q-seri | es Camera L-series Camera A-se | ries Camera                |
|------------------------------|---------------------------------|-------------------------------|--------------------------------|----------------------------|
| Camera spec.                 | Full Lineup of Acc.             | Wall                          | Pole Corner                    |                            |
| XNF - 9010RS                 |                                 |                               |                                |                            |
|                              |                                 |                               |                                |                            |
| Hanging Mount<br>SBP-300HMS6 | Wall Mount<br>SBP-300WMS1       | Wall Mount<br>SBP-300WMS      | Pole Mount<br>SBP-300PMS       | Corner Mount<br>SBP-300KMS |
|                              |                                 |                               |                                |                            |
|                              |                                 |                               |                                |                            |
|                              |                                 |                               |                                |                            |
|                              |                                 |                               |                                |                            |
|                              |                                 |                               |                                |                            |

## XNF - 9010RS

| 🕢 Hanwl | na Vision    | A Network Camera Series | P-series Camera | X-series Camera | Q-series Camera | L-series Camera A-series Camera |  |
|---------|--------------|-------------------------|-----------------|-----------------|-----------------|---------------------------------|--|
|         | Camera spec. | Full Lineup of Acc.     |                 | Wall            | Pole            | Corner                          |  |
|         |              |                         |                 |                 |                 |                                 |  |

| Hanwha Vision              | Network Camera Series        | P-series Camera | X-series Camera Q-ser                    | ies Camera L-series Ca   | amera A-series ( | Camera                      |  |
|----------------------------|------------------------------|-----------------|------------------------------------------|--------------------------|------------------|-----------------------------|--|
| Camera spec.               | Full Lineup of Acc.          | Ceiling         | Wall                                     | Pole                     | Corner           | Parapet                     |  |
| XNP - 6120H                |                              |                 |                                          |                          |                  |                             |  |
|                            |                              | Ple             |                                          |                          |                  |                             |  |
| Hanging Mount<br>SBP-168HM | In-ceiling Hous<br>SHP-1680F | sing            | In-ceiling Housing<br>SHD-1600FPW(white) | Ceiling Mou<br>SBP-300CM |                  | Ceiling Mount<br>SBP-300WM1 |  |
|                            |                              |                 |                                          |                          |                  |                             |  |
| Wall Mount<br>SBP-300WM    | Wall Moun<br>SBP-390WM2      |                 | Wall Mount Base<br>SBP-300B              | Wall Moun<br>SBP-300PM1  |                  | Corner Mount<br>SBP-300KM1  |  |
|                            | VISBART                      | -               |                                          |                          |                  |                             |  |
| Parapet Mount<br>SBP-300KM | Smoke Dome C<br>SPB-PTZ73    | over            |                                          |                          |                  |                             |  |

| Hanwha Vision 💧 No          | etwork Camera Series      | P-series Camera | X-series Camera                          | Q-series Camera | L-series Camera A-s      | series Camera              |
|-----------------------------|---------------------------|-----------------|------------------------------------------|-----------------|--------------------------|----------------------------|
| Camera spec.                | Full Lineup of Acc.       | Ceiling         | Wall                                     | Pole            | Corner                   | Parapet                    |
| XNP - 6040H                 |                           |                 |                                          |                 |                          |                            |
|                             |                           | Pl              | enum                                     |                 |                          |                            |
| Hanging Mount<br>SBP-301HM5 | Ceiling Moun<br>SBP-300CM | t               | In-ceiling Housing<br>SHD-1408FPW(white) |                 | Wall Mount<br>SBP-300WM1 | Wall Mount<br>SBP-300WM    |
|                             | 0                         |                 |                                          |                 |                          |                            |
| Wall Mount<br>SBP-390WM2    | Wall Mount<br>SBP-137WM1  |                 | Wall Mount Base<br>SBP-300B              |                 | Pole Mount<br>SBP-300PM1 | Corner Mount<br>SBP-300KM1 |
|                             |                           |                 |                                          |                 |                          |                            |
| Parapet Mount<br>SBP-300LM  | Back Box<br>SBV-136B      |                 |                                          |                 |                          |                            |

| Camera spec. Full Lineup of Acc | Ceiling | Wall | Pole | ner | Parapet |  |
|---------------------------------|---------|------|------|-----|---------|--|

| 😡 Hanwha Vision                | A Network Camera Series  | P-series Camera | X-series Camera            | Q-series Camera | L-series Camera A-ser      | ries Camera              |
|--------------------------------|--------------------------|-----------------|----------------------------|-----------------|----------------------------|--------------------------|
| Camera spec.                   | Full Lineup of Acc.      | Ceiling         | Wall                       | Pole            | Corner                     | Parapet                  |
| XNP - 6550RH / 6371RH          | / 6320RH / 6250RH        |                 |                            |                 |                            |                          |
|                                |                          |                 |                            |                 |                            |                          |
| Installation Base<br>SBP-303HF | Ceiling Mot<br>SBP-300CM |                 | Wall Mount<br>SBP-300WM1   |                 | Wall Mount<br>SBP-300WM    | Wall Mount<br>SBP-390WM2 |
|                                |                          |                 |                            |                 |                            |                          |
| Wall Mount Base<br>SBP-300B    | Pole Mour<br>SBP-300PM   |                 | Corner Mount<br>SBP-300KM1 | F               | Parapet Mount<br>SBP-300LM |                          |
|                                |                          |                 |                            |                 |                            |                          |

XNP - 6550RH / 6371RH / 6320RH / 6250RH

| Hanwha Vision               | Network Camera Series    | P-series Camera | X-series Camera               | Q-series Camera | L-series Camera A-se                 | eries Camera                           |
|-----------------------------|--------------------------|-----------------|-------------------------------|-----------------|--------------------------------------|----------------------------------------|
| Camera spec.                | Full Lineup of Acc.      | Ceiling         | Wall                          | Pole            | Corner                               | Parapet                                |
| XNP - 6320                  |                          |                 |                               |                 |                                      |                                        |
|                             |                          |                 |                               |                 | B                                    | Plenum                                 |
| Hanging Mount<br>SBP-301HM3 | Ceiling Mou<br>SBP-300CM | nt              | In-ceiling Mount<br>SHP-3701F |                 | n-ceiling Mount<br>SHP-1520FW(white) | In-ceiling Mount<br>SHP-1680FPW(white) |
|                             |                          |                 |                               |                 |                                      |                                        |
| Wall Mount<br>SBP-300WM1    | Wall Moun<br>SBP-300WM   |                 | Wall Mount<br>SBP-390WM2      | V               | Vall Mount Base<br>SBP-300B          | Pole Mount<br>SBP-300PM1               |
|                             |                          | 1               |                               |                 |                                      |                                        |
| Corner Mount<br>SBP-300KM1  | Parapet Mou<br>SBP-300LM | int             | Smoke Dome Cove<br>SPB-PTZ6   | r               | Housing<br>SHP-3701H                 |                                        |

| 🕢 Hanwha Vision | A Network Camera Series | P-series Camera | X-series Camera                      | Q-series Camera L-se | eries Camera A-series C | Camera  |  |  |  |  |
|-----------------|-------------------------|-----------------|--------------------------------------|----------------------|-------------------------|---------|--|--|--|--|
| Camera sp       | EC. Full Lineup of Acc. | Ceiling         | Wall                                 | Pole                 | Corner                  | Parapet |  |  |  |  |
|                 |                         |                 |                                      |                      |                         |         |  |  |  |  |
|                 |                         |                 | 1-1/2 inch PF <sup>-</sup>           | ΓΑΡ                  |                         |         |  |  |  |  |
|                 |                         |                 |                                      |                      |                         |         |  |  |  |  |
|                 |                         |                 | XNP-6320H                            |                      |                         |         |  |  |  |  |
|                 |                         |                 |                                      |                      |                         |         |  |  |  |  |
|                 |                         |                 |                                      |                      |                         |         |  |  |  |  |
|                 |                         |                 | WISENET                              |                      |                         |         |  |  |  |  |
|                 |                         |                 |                                      |                      |                         |         |  |  |  |  |
|                 |                         |                 |                                      |                      |                         |         |  |  |  |  |
|                 |                         | Ø               | 220x293.6mm(8.66x1<br>3.3Kg(7.28 lb) | 1.56")               |                         |         |  |  |  |  |
|                 |                         |                 |                                      |                      |                         |         |  |  |  |  |
|                 |                         |                 |                                      |                      |                         |         |  |  |  |  |

XNP - 6320H

| Hanwha Vision 🔒 Ne        | twork Camera Series P-series Came | ra X-series Camera Q-serie | es Camera L-series Camera A-series ( | Camera |
|---------------------------|-----------------------------------|----------------------------|--------------------------------------|--------|
| Camera spec.              | Full Lineup of Acc.               | Wall                       | Pole Corner                          |        |
| XNP - 6320HS              |                                   |                            |                                      |        |
|                           |                                   |                            |                                      |        |
| Wall Mount<br>SBP-300WMS1 | Wall Mount<br>SBP-300WMS          | Pole Mount<br>SBP-300PMS   | Corner Mount<br>SBP-300KMS           |        |
|                           |                                   |                            |                                      |        |
|                           |                                   |                            |                                      |        |
|                           |                                   |                            |                                      |        |
|                           |                                   |                            |                                      |        |
|                           |                                   |                            |                                      |        |
|                           |                                   |                            |                                      |        |