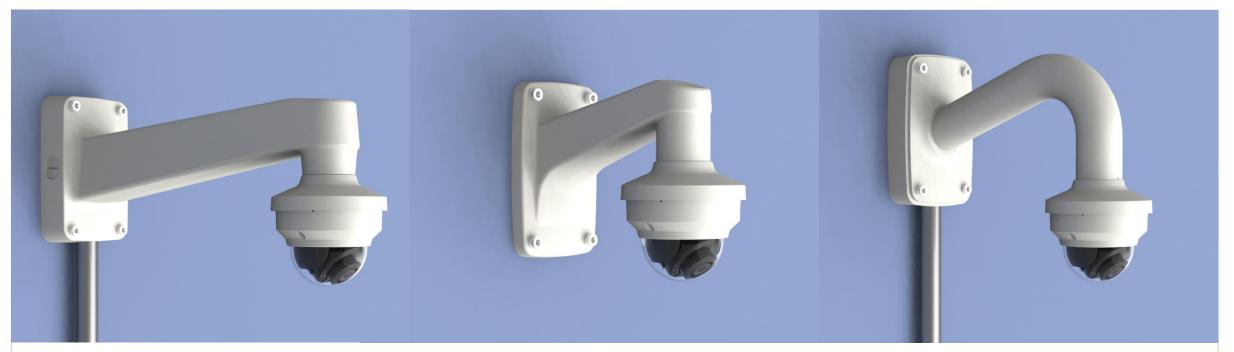

| 🕢 Hanwha Vision 💧 🛉         | Network Camera Series    | P-series Camera | X-series Camera                          | Q-series Camera | L-series Camera A-se     | eries Camera               |
|-----------------------------|--------------------------|-----------------|------------------------------------------|-----------------|--------------------------|----------------------------|
| Camera spec.                | Full Lineup of Acc.      | Ceiling         | Wall1 / Wall2                            | Pole            | Corner                   | Parapet                    |
| XNV - 8040R / 8030R / 6020R | 2 / 8020R / 6010         |                 |                                          |                 |                          |                            |
|                             |                          | Ple             |                                          |                 |                          |                            |
| Hanging Mount<br>SBP-122HM  | Ceiling Mou<br>SBP-300CM |                 | In-ceiling Housing<br>SHD-1408FPW(white) |                 | Wall Mount<br>SBP-300WM1 | Wall Mount<br>SBP-300WM    |
|                             | 0                        |                 |                                          |                 |                          |                            |
| Wall Mount<br>SBP-390WM2    | Wall Mour<br>SBP-137WM   |                 | Wall Mount Base<br>SBP-300B              |                 | Pole Mount<br>SBP-300PM1 | Corner Mount<br>SBP-300KM1 |
| Parapet Mount               | Weather Ca               |                 |                                          |                 |                          |                            |
| SBP-300LM                   | SBV-120WC                |                 |                                          |                 |                          |                            |