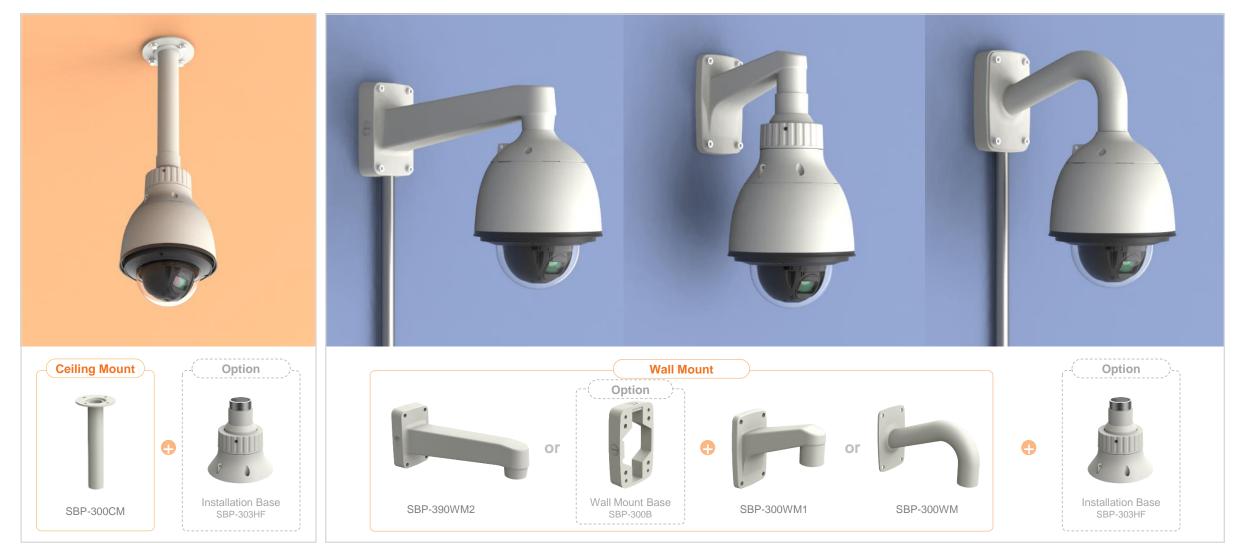

XNP - 6550RH / 6371RH / 6320RH / 6250RH

| Hanwha Vision               | Network Camera Series    | P-series Camera | X-series Camera               | Q-series Camera | L-series Camera A-se                 | eries Camera                           |
|-----------------------------|--------------------------|-----------------|-------------------------------|-----------------|--------------------------------------|----------------------------------------|
| Camera spec.                | Full Lineup of Acc.      | Ceiling         | Wall                          | Pole            | Corner                               | Parapet                                |
| XNP - 6320                  |                          |                 |                               |                 |                                      |                                        |
|                             |                          |                 |                               |                 | B                                    | Plenum                                 |
| Hanging Mount<br>SBP-301HM3 | Ceiling Mou<br>SBP-300CM | nt              | In-ceiling Mount<br>SHP-3701F |                 | n-ceiling Mount<br>SHP-1520FW(white) | In-ceiling Mount<br>SHP-1680FPW(white) |
|                             |                          |                 |                               |                 |                                      |                                        |
| Wall Mount<br>SBP-300WM1    | Wall Moun<br>SBP-300WM   |                 | Wall Mount<br>SBP-390WM2      | V               | Vall Mount Base<br>SBP-300B          | Pole Mount<br>SBP-300PM1               |
|                             |                          | 1               |                               |                 |                                      |                                        |
| Corner Mount<br>SBP-300KM1  | Parapet Mou<br>SBP-300LM | int             | Smoke Dome Cove<br>SPB-PTZ6   | r               | Housing<br>SHP-3701H                 |                                        |