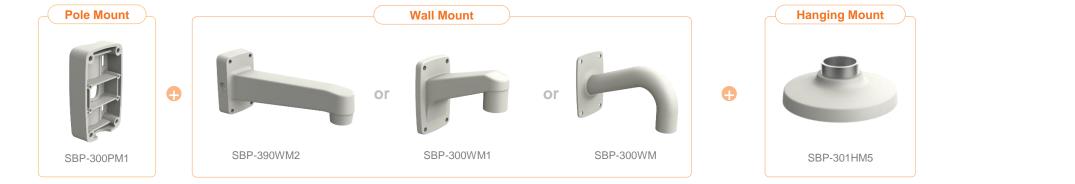

| Camera spec. Full Lineup of Acc | Ceiling | Wall | Pole | ner | Parapet |  |
|---------------------------------|---------|------|------|-----|---------|--|

| 😡 Hanwha Vision                | A Network Camera Series  | P-series Camera | X-series Camera            | Q-series Camera | L-series Camera A-ser      | ries Camera              |
|--------------------------------|--------------------------|-----------------|----------------------------|-----------------|----------------------------|--------------------------|
| Camera spec.                   | Full Lineup of Acc.      | Ceiling         | Wall                       | Pole            | Corner                     | Parapet                  |
| XNP - 6550RH / 6371RH          | / 6320RH / 6250RH        |                 |                            |                 |                            |                          |
|                                |                          |                 |                            |                 |                            |                          |
| Installation Base<br>SBP-303HF | Ceiling Mot<br>SBP-300CM |                 | Wall Mount<br>SBP-300WM1   |                 | Wall Mount<br>SBP-300WM    | Wall Mount<br>SBP-390WM2 |
|                                |                          |                 |                            |                 |                            |                          |
| Wall Mount Base<br>SBP-300B    | Pole Mour<br>SBP-300PM   |                 | Corner Mount<br>SBP-300KM1 | F               | Parapet Mount<br>SBP-300LM |                          |
|                                |                          |                 |                            |                 |                            |                          |