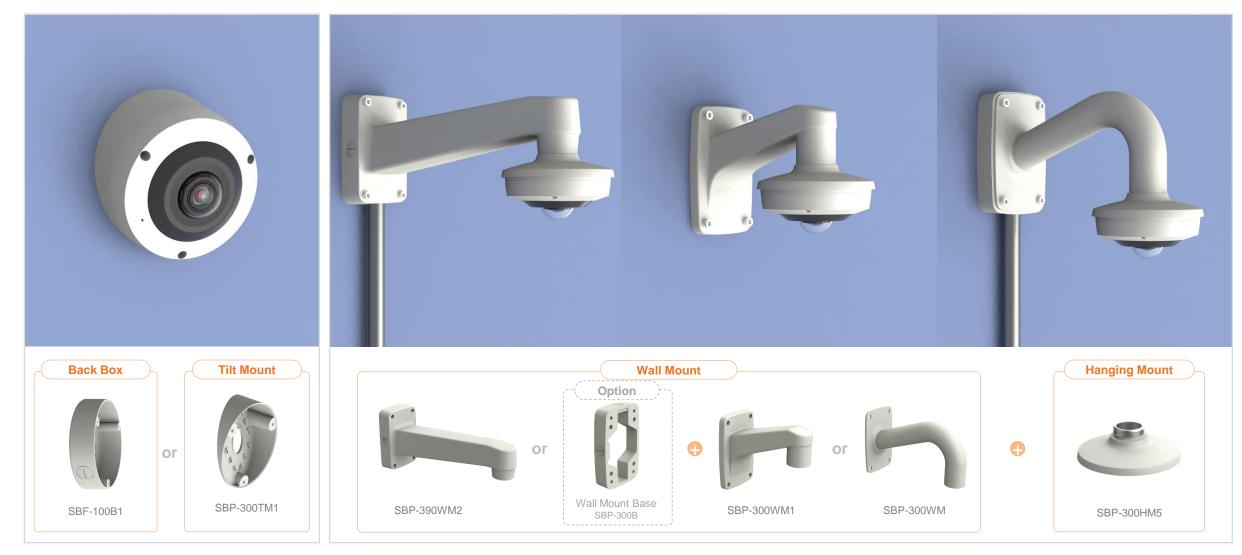

| Hanwha Vision 🔒 Net          | work Camera Series                | P-series Camera | X-series Camera            | Q-series Cam | era L-series Can           | nera A-series C | amera                      |  |
|------------------------------|-----------------------------------|-----------------|----------------------------|--------------|----------------------------|-----------------|----------------------------|--|
| Camera spec.                 | Full Lineup of Acc.               | Ceiling         | Wall                       | F            | Pole                       | Corner          | Parapet                    |  |
| XNF - 8081RVM / 8010RV / 801 | 0R                                |                 |                            |              |                            |                 |                            |  |
|                              | Plenum                            |                 | Ĩ                          |              |                            |                 |                            |  |
| Hanging Mount<br>SBP-300HM5  | In-ceiling Hous<br>SHD-1600FPW(wh |                 | Ceiling Mount<br>SBP-300CM |              | Ceiling Mour<br>SBP-300WM1 | nt              | Wall Mount<br>SBP-300WM    |  |
|                              |                                   |                 |                            |              |                            |                 |                            |  |
| Wall Mount<br>SBP-390WM2     | Wall Mount Based SBP-300B         | ase             | Wall Mount<br>SBP-300PM1   |              | Corner Mour<br>SBP-300KM1  | nt              | Parapet Mount<br>SBP-300KM |  |
| <u>e</u>                     |                                   | C               |                            |              |                            |                 |                            |  |
| Back Box<br>SBF-100B1        | Tilt Mount<br>SBP-300TM1          |                 |                            |              |                            |                 |                            |  |

XNF - 8081RVM / 8010RV / 8010R

| 😡 Hanwha Vision | A Network Camera Series | P-series Camera | X-series Camera | Q-series Camera | L-series Camera | A-series Camera |         |  |
|-----------------|-------------------------|-----------------|-----------------|-----------------|-----------------|-----------------|---------|--|
| Camera spec.    | Full Lineup of Acc.     | Ceiling         | Wall            | Pole            | Corr            | ner             | Parapet |  |

XNF - 8081RVM / 8010RV / 8010R

| 😡 Hanwha Vision | A Network Camera Series | P-series Camera | X-series Camera | Q-series Camera | L-series Camera | A-series Camera |         |
|-----------------|-------------------------|-----------------|-----------------|-----------------|-----------------|-----------------|---------|
| Camera spec     | E. Full Lineup of Acc.  | Ceiling         | Wall            | Pole            | Corr            | ner             | Parapet |

XNF - 8081RVM / 8010RV / 8010R

| Camera spec. Full Lineup of Acc. Ceiling | Wall | Pole | Corr | ner | Parapet |  |
|------------------------------------------|------|------|------|-----|---------|--|

XNF - 8081RVM / 8010RV / 8010R