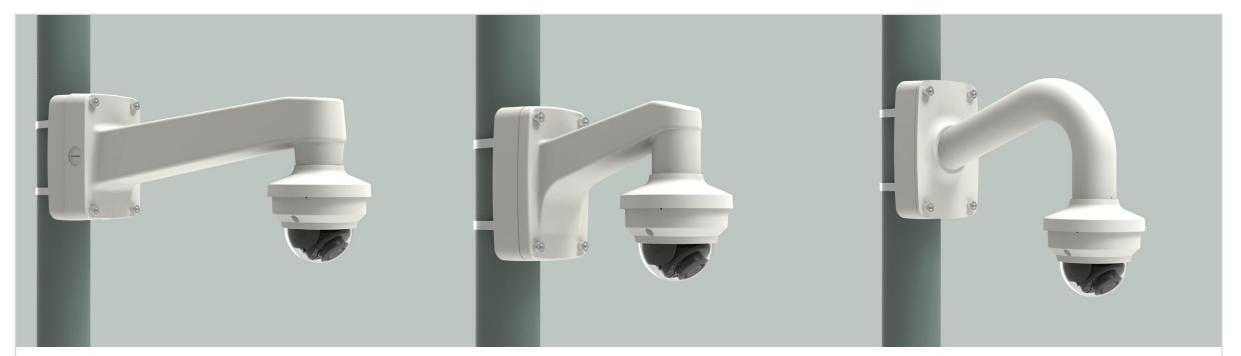

| 🕢 Hanwha Vision 🔒           | Network Camera Series    | P-series Camera   | X-series Camera                          | Q-series Camera | L-series Camera A-se      | eries Camera                |
|-----------------------------|--------------------------|-------------------|------------------------------------------|-----------------|---------------------------|-----------------------------|
| Camera spec.                | Full Lineup of Acc.      | Ceiling           | Wall                                     | Pole            | Corner                    | Parapet                     |
| XND - 9082RV / 8082RV / 60  | 81REV / 8081REV / 808    | IRV / 6081RV / 60 | 81V / 6081VZ / 808                       | 1VZ             |                           |                             |
|                             |                          | PI                | enum                                     | ,               |                           |                             |
| Hanging Mount<br>SBP-167HMW | Ceiling Mou<br>SBP-300CM |                   | In-ceiling Housing<br>SHD-1600FPW(white) | ]               | Wall Mount<br>SBP-300WMW1 | Wall Mount<br>SBP-300WMW    |
|                             |                          |                   |                                          |                 |                           |                             |
| Wall Mount<br>SBP-390WMW2   | Wall Mour<br>SBP-160WMV  |                   | Wall Mount Base<br>SBP-300BW1            |                 | Pole Mount<br>SBP-300PMW2 | Corner Mount<br>SBP-300KMW1 |
| (C) . *                     |                          |                   |                                          |                 |                           |                             |