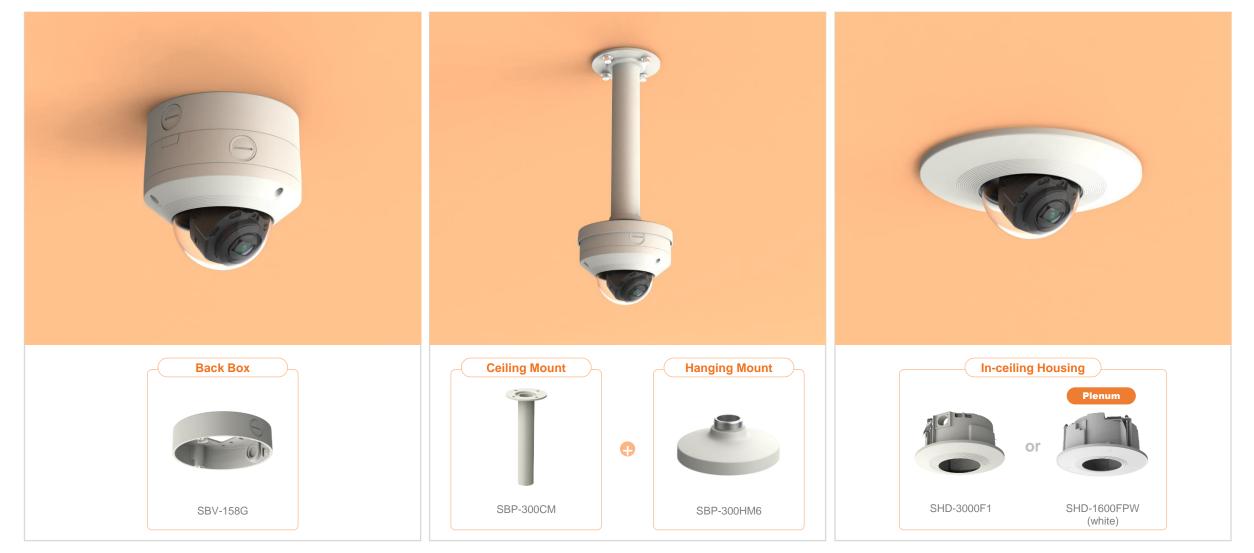

| Hanwha Vision 🔒 Net            | work Camera Series P-series Ca   | amera X-series Camera Q-series           | s Camera L-series Camera A-ser | ies Camera                  |
|--------------------------------|----------------------------------|------------------------------------------|--------------------------------|-----------------------------|
| Camera spec.                   | Full Lineup of Acc. Ceiling      | g Wall1 / Wall2                          | Pole Corner                    | Parapet                     |
| XNV - L6080R / L6080 / 6080R / | 6080 / 8080R                     |                                          |                                |                             |
|                                |                                  | Plenum                                   |                                |                             |
| Hanging Mount<br>SBP-300HM6    | In-ceiling Housing<br>SHD-3000F1 | In-ceiling Housing<br>SHD-1600FPW(white) | Ceiling Mount<br>SBP-300CM     | Ceiling Mount<br>SBP-300WM1 |
|                                |                                  |                                          |                                |                             |
| Wall Mount<br>SBP-300WM        | Wall Mount<br>SBP-390WM2         | Wall Mount Base<br>SBP-300B              | Wall Mount<br>SBP-300PM1       | Corner Mount<br>SBP-300KM1  |
|                                | 0                                |                                          | 1. 30                          |                             |
| Parapet Mount<br>SBP-300KM     | Back Box<br>SBV-158G             | Tilt Mount<br>SBP-160TM                  | Weather Cap<br>SBV-160WC       |                             |