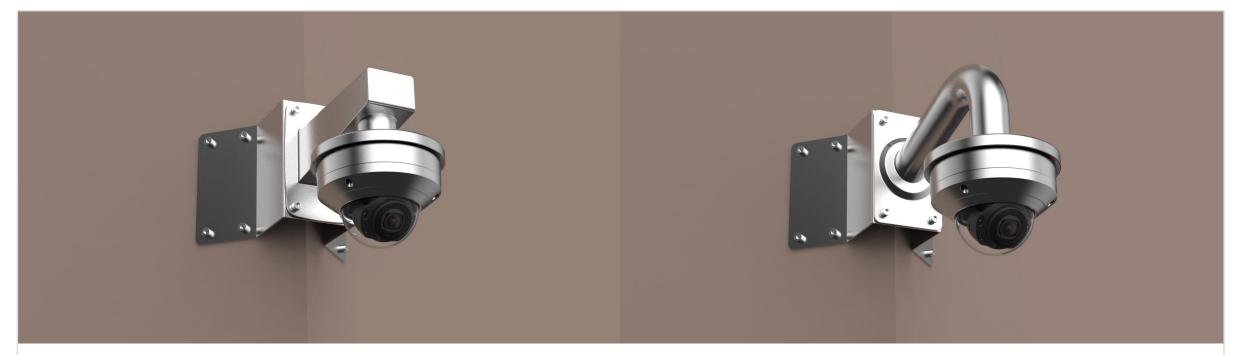

XNV - 8082R / 9082R / 8081R / 6081R / 6081 / 6081RE / 8081RE / 6081Z / 8081Z

| 🕢 Hanwha Vision 💧 🛉          | Network Camera Series P-series | Camera X-series Camera Q- | series Camera L-series Camera A | -series Camera             |
|------------------------------|--------------------------------|---------------------------|---------------------------------|----------------------------|
| Camera spec.                 | Full Lineup of Acc.            | Wall                      | Pole Corner                     |                            |
| XNV - 6080RSA / 8080RSA      |                                |                           |                                 |                            |
|                              |                                |                           |                                 |                            |
| Hanging Mount<br>SBP-300HMS6 | Wall Mount<br>SBP-300WMS1      | Wall Mount<br>SBP-300WMS  | Pole Mount<br>SBP-300PMS        | Corner Mount<br>SBP-300KMS |
|                              |                                |                           |                                 |                            |
|                              |                                |                           |                                 |                            |
|                              |                                |                           |                                 |                            |
|                              |                                |                           |                                 |                            |
|                              |                                |                           |                                 |                            |

| 🕢 Hanwha Vision |       | Retwork Camera Series | P-series Camera | X-series Camera | Q-series Camera | L-series Camera A-series Camera |  |
|-----------------|-------|-----------------------|-----------------|-----------------|-----------------|---------------------------------|--|
| Camera          | spec. | Full Lineup of Acc.   |                 | Wall            | Pole            | Corner                          |  |
|                 |       |                       |                 |                 |                 |                                 |  |

XNV - 6080RSA / 8080RSA

| 🕢 Hanwha Vi | ision       | Network Camera Series | P-series Camera | X-series Camera | Q-series Camera | L-series Camera A-series Camera |  |
|-------------|-------------|-----------------------|-----------------|-----------------|-----------------|---------------------------------|--|
| Ca          | amera spec. | Full Lineup of Acc.   |                 | Wall            | Pole            | Corner                          |  |
|             |             |                       |                 |                 |                 |                                 |  |

XNV - 6080RSA / 8080RSA

| Hanwha Vision | Retwork Camera Series | P-series Camera | X-series Camera | Q-series Camera | L-series Camera A-series C | amera |
|---------------|-----------------------|-----------------|-----------------|-----------------|----------------------------|-------|
| Camera spec   | . Full Lineup of Acc. |                 | Wall            | Pole            | Corner                     |       |