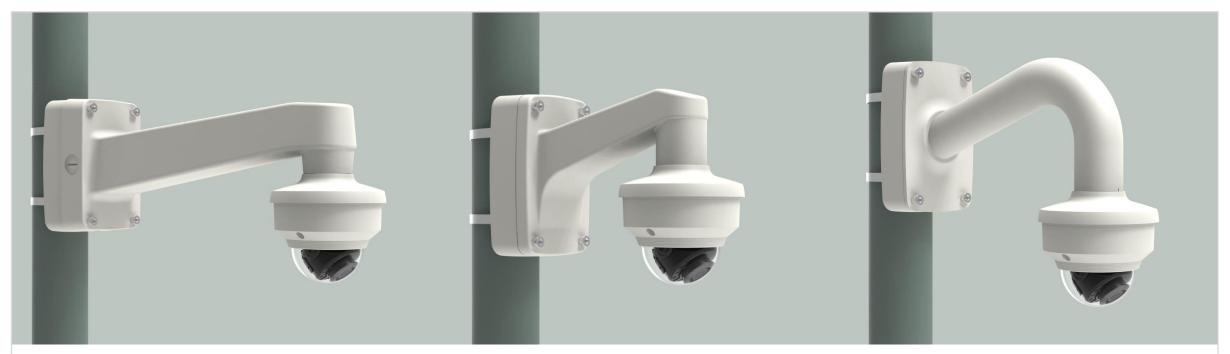

| G Hanwha Vision 🔒 Net         | work Camera Series             | P-series Camera | X-series Camera             | Q-series Camera L-s | eries Camera A-ser     | ries Camera                |
|-------------------------------|--------------------------------|-----------------|-----------------------------|---------------------|------------------------|----------------------------|
| Camera spec.                  | Full Lineup of Acc.            | Ceiling         | Wall1 / Wall2               | Pole                | Corner                 | Parapet                    |
| XND - 8040R / 8030R / 8020R / | 6020R / 6010                   |                 |                             |                     |                        |                            |
|                               | Plenum                         |                 |                             | e                   |                        |                            |
| Hanging Mount<br>SBP-300HM7   | In-ceiling Mo<br>SHD-1128FPW(w |                 | Ceiling Mount<br>SBP-300CM  |                     | all Mount<br>BP-390WM2 | Wall Mount<br>SBP-300WM    |
|                               |                                |                 |                             |                     |                        |                            |
| Wall Mount<br>SBP-390WM2      | Wall Moun<br>SBP-120WM         |                 | Wall Mount Base<br>SBP-300B |                     | BP-300PM1              | Corner Mount<br>SBP-300KM1 |
|                               |                                |                 |                             |                     |                        |                            |
| Parapet Mount<br>SBP-300LM    | Back Plate<br>SBD-110GP        | )               |                             |                     |                        |                            |

| 🕢 Hanwha Vision | A Network Camera Series | P-series Camera | X-series Camera | Q-series Camera | L-series Camera | A-series Camera |         |
|-----------------|-------------------------|-----------------|-----------------|-----------------|-----------------|-----------------|---------|
| Camera spec     | E. Full Lineup of Acc.  | Ceiling         | Wall1 / Wall2   | Pole            | Cor             | ner             | Parapet |