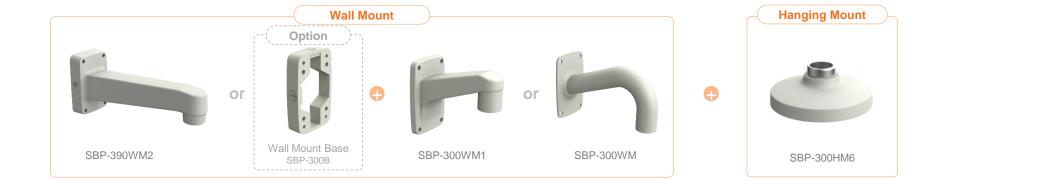

| 😡 Hanwha Vision             | Retwork Camera Series      | P-series Camera     | X-series Camera                         | Q-series Camera | L-series Camera A                        | -series Camera             |
|-----------------------------|----------------------------|---------------------|-----------------------------------------|-----------------|------------------------------------------|----------------------------|
| Camera spec.                | Full Lineup of Acc.        | Ceiling             | Wall                                    | Pole            | Corner                                   | Parapet                    |
| XND - L6080RV / L68080I     | R / L6080V / 6080RV / 6080 | / 6080R / 6080V / 8 | 8080RV / 8080R                          |                 |                                          |                            |
|                             |                            |                     |                                         | Plenum          |                                          |                            |
| Hanging Mount<br>SBP-300HM8 | Ceiling Mot<br>SBP-300CM   |                     | In-ceiling Housing<br>SHD-1408FW(white) | 9               | In-ceiling Housing<br>SHD-1408FPW(white) | Wall Mount<br>SBP-300WM1   |
|                             |                            |                     |                                         |                 |                                          |                            |
| Wall Mount<br>SBP-300WM     | Wall Mour<br>SBP-390WM     |                     | Wall Mount Base<br>SBP-300B             |                 | Pole Mount<br>SBP-300PM1                 | Corner Mount<br>SBP-300KM1 |
| Parapet Mount<br>SBP-300LM  |                            |                     |                                         |                 |                                          |                            |