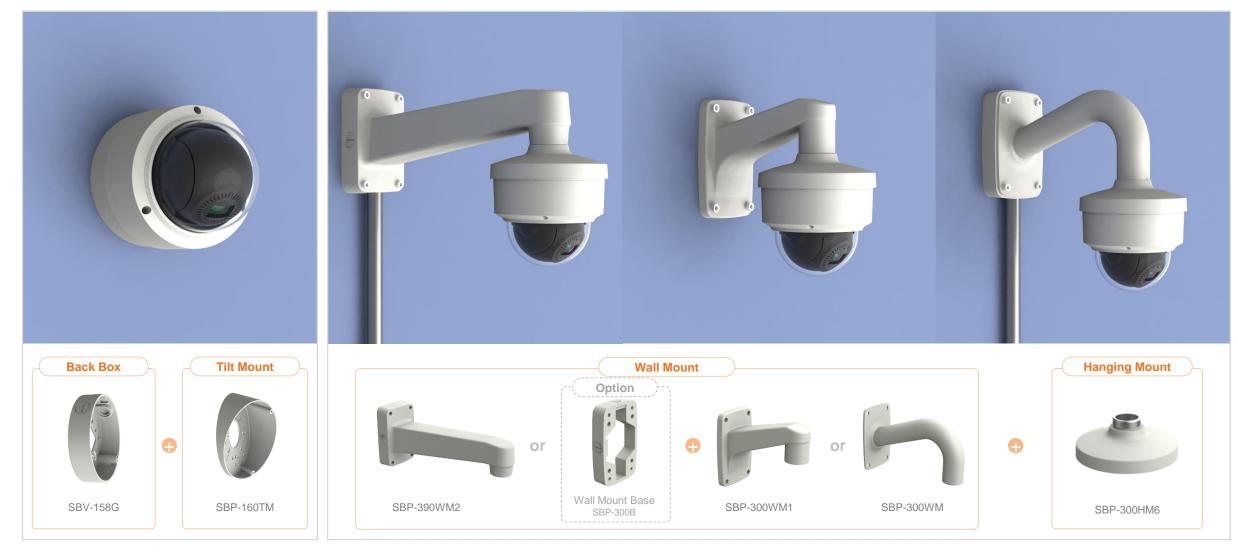

| Hanwha Vision 🔒 Net            | work Camera Series P-series Ca   | amera X-series Camera Q-series           | s Camera L-series Camera A-ser | ies Camera                  |
|--------------------------------|----------------------------------|------------------------------------------|--------------------------------|-----------------------------|
| Camera spec.                   | Full Lineup of Acc. Ceiling      | g Wall1 / Wall2                          | Pole Corner                    | Parapet                     |
| XNV - L6080R / L6080 / 6080R / | 6080 / 8080R                     |                                          |                                |                             |
|                                |                                  | Plenum                                   |                                |                             |
| Hanging Mount<br>SBP-300HM6    | In-ceiling Housing<br>SHD-3000F1 | In-ceiling Housing<br>SHD-1600FPW(white) | Ceiling Mount<br>SBP-300CM     | Ceiling Mount<br>SBP-300WM1 |
|                                |                                  |                                          |                                |                             |
| Wall Mount<br>SBP-300WM        | Wall Mount<br>SBP-390WM2         | Wall Mount Base<br>SBP-300B              | Wall Mount<br>SBP-300PM1       | Corner Mount<br>SBP-300KM1  |
|                                | 0                                |                                          | 1. 30                          |                             |
| Parapet Mount<br>SBP-300KM     | Back Box<br>SBV-158G             | Tilt Mount<br>SBP-160TM                  | Weather Cap<br>SBV-160WC       |                             |