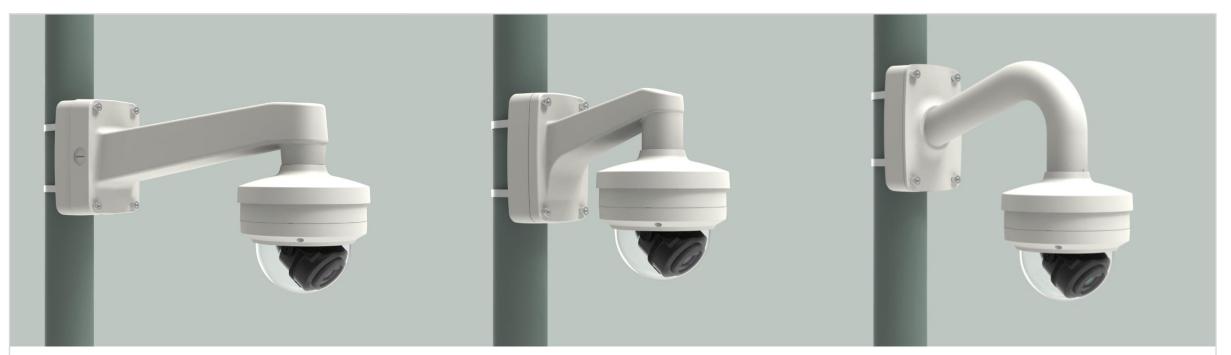

| G Hanwha Vision 🔒 Net         | work Camera Series             | P-series Camera | X-series Camera             | Q-series Camera L-s | eries Camera A-ser     | ries Camera                |
|-------------------------------|--------------------------------|-----------------|-----------------------------|---------------------|------------------------|----------------------------|
| Camera spec.                  | Full Lineup of Acc.            | Ceiling         | Wall1 / Wall2               | Pole                | Corner                 | Parapet                    |
| XND - 8040R / 8030R / 8020R / | 6020R / 6010                   |                 |                             |                     |                        |                            |
|                               | Plenum                         |                 |                             | e                   |                        |                            |
| Hanging Mount<br>SBP-300HM7   | In-ceiling Mo<br>SHD-1128FPW(w |                 | Ceiling Mount<br>SBP-300CM  |                     | all Mount<br>BP-390WM2 | Wall Mount<br>SBP-300WM    |
|                               |                                |                 |                             |                     |                        |                            |
| Wall Mount<br>SBP-390WM2      | Wall Moun<br>SBP-120WM         |                 | Wall Mount Base<br>SBP-300B |                     | BP-300PM1              | Corner Mount<br>SBP-300KM1 |
|                               |                                |                 |                             |                     |                        |                            |
| Parapet Mount<br>SBP-300LM    | Back Plate<br>SBD-110GP        | )               |                             |                     |                        |                            |