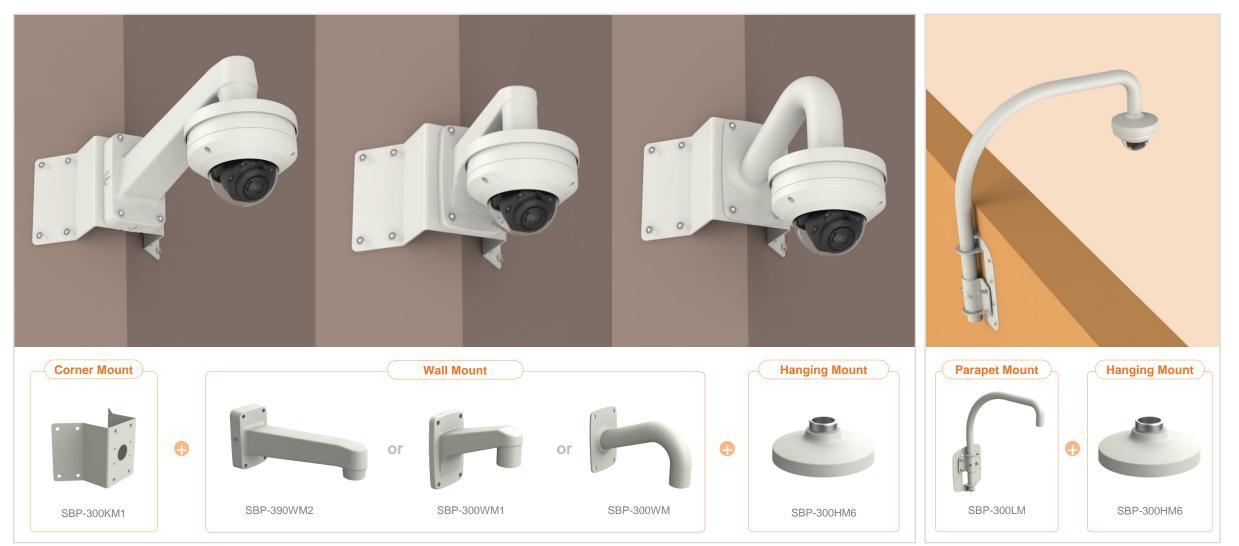

| Hanwha Vision 🔒 Net            | work Camera Series P-series Ca   | amera X-series Camera Q-series           | s Camera L-series Camera A-ser | ies Camera                  |
|--------------------------------|----------------------------------|------------------------------------------|--------------------------------|-----------------------------|
| Camera spec.                   | Full Lineup of Acc. Ceiling      | g Wall1 / Wall2                          | Pole Corner                    | Parapet                     |
| XNV - L6080R / L6080 / 6080R / | 6080 / 8080R                     |                                          |                                |                             |
|                                |                                  | Plenum                                   |                                |                             |
| Hanging Mount<br>SBP-300HM6    | In-ceiling Housing<br>SHD-3000F1 | In-ceiling Housing<br>SHD-1600FPW(white) | Ceiling Mount<br>SBP-300CM     | Ceiling Mount<br>SBP-300WM1 |
|                                |                                  |                                          |                                |                             |
| Wall Mount<br>SBP-300WM        | Wall Mount<br>SBP-390WM2         | Wall Mount Base<br>SBP-300B              | Wall Mount<br>SBP-300PM1       | Corner Mount<br>SBP-300KM1  |
|                                | 0                                |                                          | 1. 30                          |                             |
| Parapet Mount<br>SBP-300KM     | Back Box<br>SBV-158G             | Tilt Mount<br>SBP-160TM                  | Weather Cap<br>SBV-160WC       |                             |