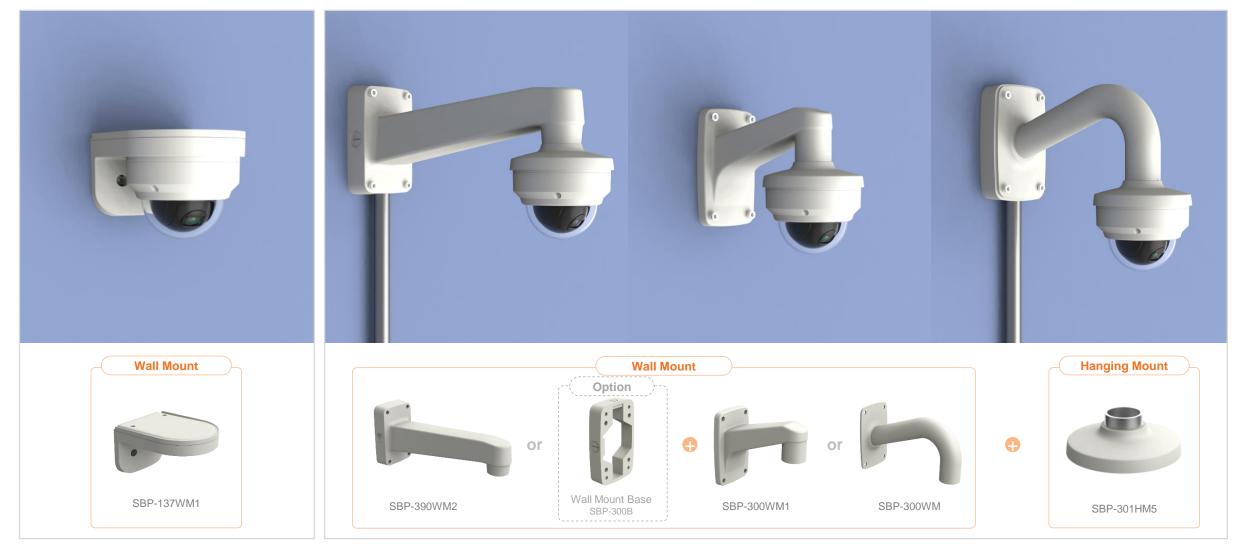

| Hanwha Vision 💧 No          | etwork Camera Series      | P-series Camera | X-series Camera                          | Q-series Camera | L-series Camera A-s      | series Camera              |
|-----------------------------|---------------------------|-----------------|------------------------------------------|-----------------|--------------------------|----------------------------|
| Camera spec.                | Full Lineup of Acc.       | Ceiling         | Wall                                     | Pole            | Corner                   | Parapet                    |
| XNP - 6040H                 |                           |                 |                                          |                 |                          |                            |
|                             |                           | Pl              | enum                                     |                 |                          |                            |
| Hanging Mount<br>SBP-301HM5 | Ceiling Moun<br>SBP-300CM | t               | In-ceiling Housing<br>SHD-1408FPW(white) |                 | Wall Mount<br>SBP-300WM1 | Wall Mount<br>SBP-300WM    |
|                             | 0                         |                 |                                          |                 |                          |                            |
| Wall Mount<br>SBP-390WM2    | Wall Mount<br>SBP-137WM1  |                 | Wall Mount Base<br>SBP-300B              |                 | Pole Mount<br>SBP-300PM1 | Corner Mount<br>SBP-300KM1 |
|                             |                           |                 |                                          |                 |                          |                            |
| Parapet Mount<br>SBP-300LM  | Back Box<br>SBV-136B      |                 |                                          |                 |                          |                            |