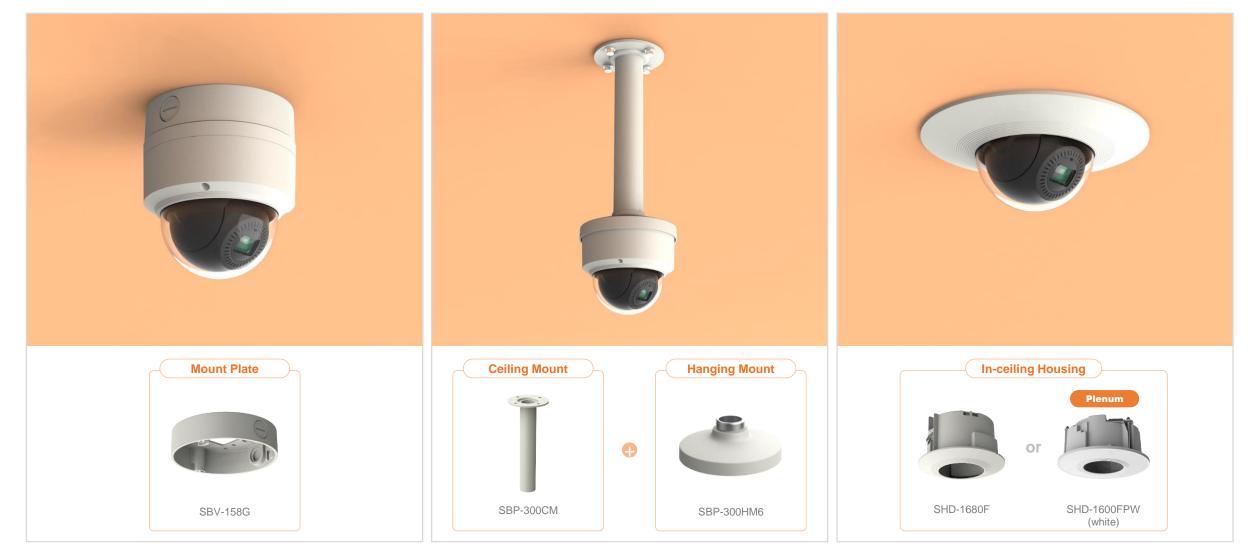

| 😡 Hanwha Vision             | Retwork Camera Series      | P-series Camera     | X-series Camera                         | Q-series Camera | L-series Camera A                        | -series Camera             |
|-----------------------------|----------------------------|---------------------|-----------------------------------------|-----------------|------------------------------------------|----------------------------|
| Camera spec.                | Full Lineup of Acc.        | Ceiling             | Wall                                    | Pole            | Corner                                   | Parapet                    |
| XND - L6080RV / L68080I     | R / L6080V / 6080RV / 6080 | / 6080R / 6080V / 8 | 8080RV / 8080R                          |                 |                                          |                            |
|                             |                            |                     |                                         | Plenum          |                                          |                            |
| Hanging Mount<br>SBP-300HM8 | Ceiling Mot<br>SBP-300CM   |                     | In-ceiling Housing<br>SHD-1408FW(white) | 9               | In-ceiling Housing<br>SHD-1408FPW(white) | Wall Mount<br>SBP-300WM1   |
|                             |                            |                     |                                         |                 |                                          |                            |
| Wall Mount<br>SBP-300WM     | Wall Mour<br>SBP-390WM     |                     | Wall Mount Base<br>SBP-300B             |                 | Pole Mount<br>SBP-300PM1                 | Corner Mount<br>SBP-300KM1 |
| Parapet Mount<br>SBP-300LM  |                            |                     |                                         |                 |                                          |                            |