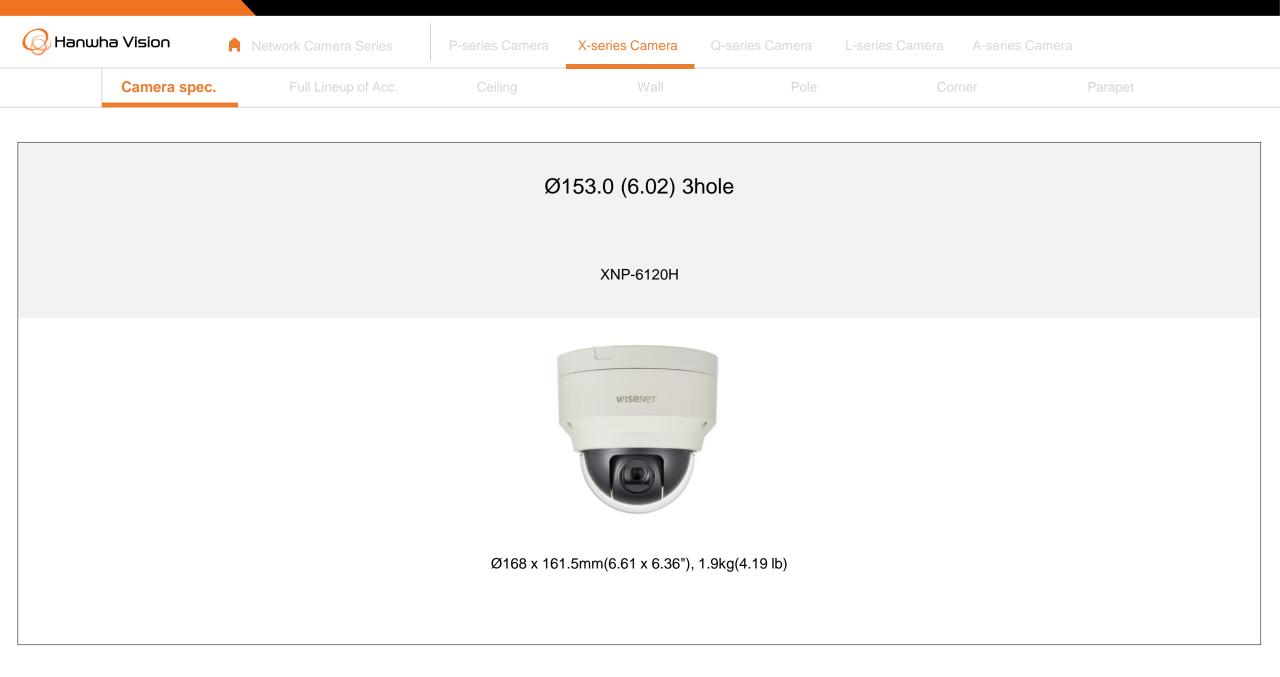

| Hanwha Vision              | Network Camera Series        | P-series Camera | X-series Camera Q-ser                    | ies Camera L-series Ca   | amera A-series ( | Camera                      |  |
|----------------------------|------------------------------|-----------------|------------------------------------------|--------------------------|------------------|-----------------------------|--|
| Camera spec.               | Full Lineup of Acc.          | Ceiling         | Wall                                     | Pole                     | Corner           | Parapet                     |  |
| XNP - 6120H                |                              |                 |                                          |                          |                  |                             |  |
|                            |                              | Ple             |                                          |                          |                  |                             |  |
| Hanging Mount<br>SBP-168HM | In-ceiling Hous<br>SHP-1680F | sing            | In-ceiling Housing<br>SHD-1600FPW(white) | Ceiling Mou<br>SBP-300CM |                  | Ceiling Mount<br>SBP-300WM1 |  |
|                            |                              |                 |                                          |                          |                  |                             |  |
| Wall Mount<br>SBP-300WM    | Wall Moun<br>SBP-390WM2      |                 | Wall Mount Base<br>SBP-300B              | Wall Moun<br>SBP-300PM1  |                  | Corner Mount<br>SBP-300KM1  |  |
|                            | VISBART                      | -               |                                          |                          |                  |                             |  |
| Parapet Mount<br>SBP-300KM | Smoke Dome C<br>SPB-PTZ73    | over            |                                          |                          |                  |                             |  |