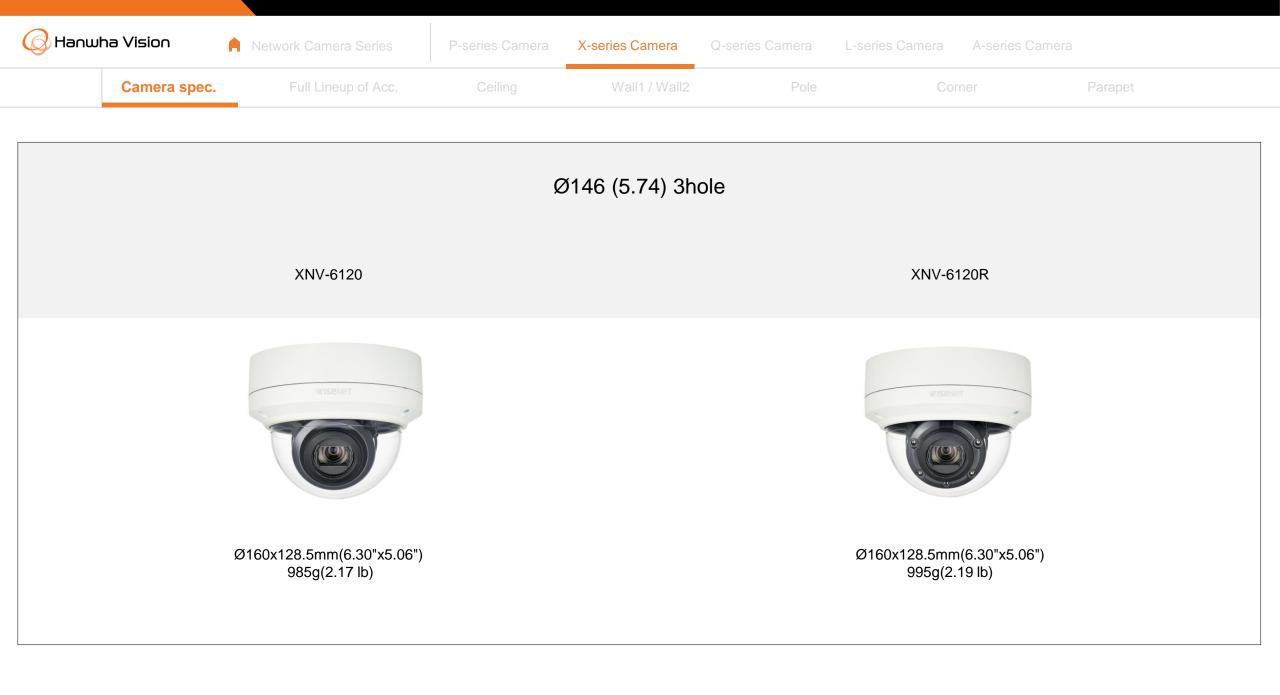

| 🕢 Hanwha Vision 💧           | Network Camera Series        | P-series Camera | X-series Camera Q-se                     | eries Camera L-series Camer | a A-series Camera |                        |
|-----------------------------|------------------------------|-----------------|------------------------------------------|-----------------------------|-------------------|------------------------|
| Camera spec.                | Full Lineup of Acc.          | Ceiling         | Wall1 / Wall2                            | Pole                        | Corner Pa         | rapet                  |
| XNV - 6120 / 6120R          |                              |                 |                                          |                             |                   |                        |
|                             |                              | Ple             | num                                      |                             |                   |                        |
| Hanging Mount<br>SBP-300HM6 | In-ceiling Hous<br>SHP-1680F | sing            | In-ceiling Housing<br>SHD-1600FPW(white) | Ceiling Mount<br>SBP-300CM  |                   | ing Mount<br>P-300WM1  |
|                             |                              |                 |                                          |                             | •                 |                        |
| Wall Mount<br>SBP-300WM     | Wall Mount<br>SBP-390WM2     |                 | Wall Mount Base<br>SBP-300B              | Wall Mount<br>SBP-300PM1    |                   | ner Mount<br>BP-300KM1 |
|                             |                              |                 |                                          | 0. 99 v.                    |                   |                        |
| Parapet Mount<br>SBP-300KM  | Back Box<br>SBV-158G         |                 | Tilt Mount<br>SBP-160TM                  | Weather Cap<br>SBV-160WC    |                   |                        |