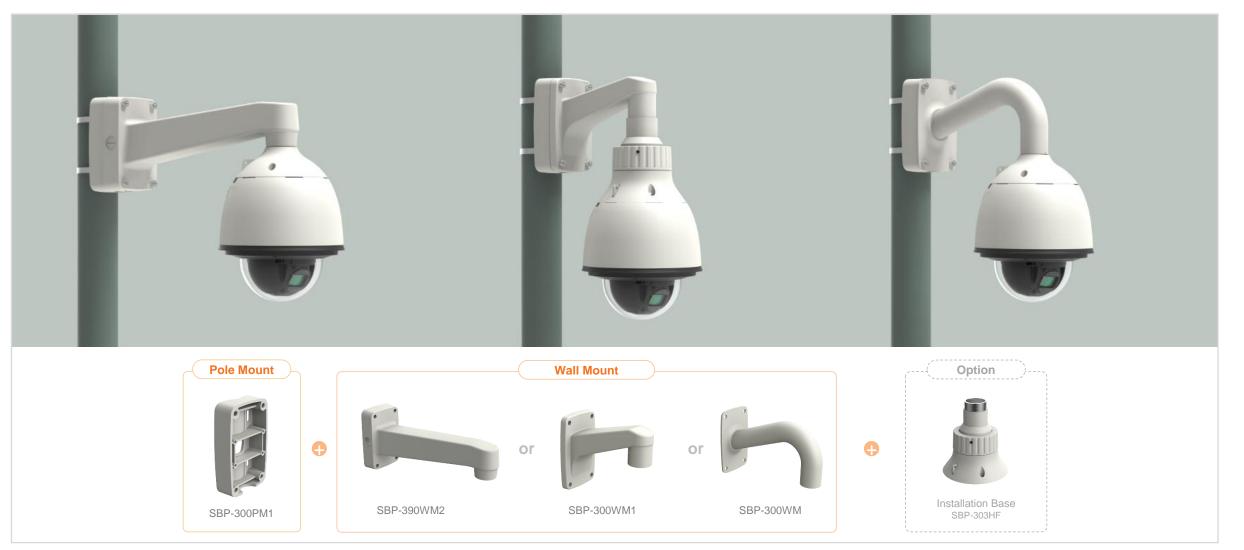

| Camera spec. Full Lineup of Acc | Ceiling | Wall | Pole | ner | Parapet |  |
|---------------------------------|---------|------|------|-----|---------|--|

| 😡 Hanwha Vision                | A Network Camera Series  | P-series Camera | X-series Camera            | Q-series Camera | L-series Camera A-ser      | ries Camera              |
|--------------------------------|--------------------------|-----------------|----------------------------|-----------------|----------------------------|--------------------------|
| Camera spec.                   | Full Lineup of Acc.      | Ceiling         | Wall                       | Pole            | Corner                     | Parapet                  |
| XNP - 6550RH / 6371RH          | / 6320RH / 6250RH        |                 |                            |                 |                            |                          |
|                                |                          |                 |                            |                 |                            |                          |
| Installation Base<br>SBP-303HF | Ceiling Mot<br>SBP-300CM |                 | Wall Mount<br>SBP-300WM1   |                 | Wall Mount<br>SBP-300WM    | Wall Mount<br>SBP-390WM2 |
|                                |                          |                 |                            |                 |                            |                          |
| Wall Mount Base<br>SBP-300B    | Pole Mour<br>SBP-300PM   |                 | Corner Mount<br>SBP-300KM1 | F               | Parapet Mount<br>SBP-300LM |                          |
|                                |                          |                 |                            |                 |                            |                          |

| 🕢 Hanwl | na Vision    | A Network Camera Series | P-series Camera | X-series Camera | Q-series Camera | L-series Camera | A-series Camera |         |
|---------|--------------|-------------------------|-----------------|-----------------|-----------------|-----------------|-----------------|---------|
|         | Camera spec. | Full Lineup of Acc.     | Ceiling         | Wall            | Pole            | Con             | ner             | Parapet |
|         |              |                         |                 |                 |                 |                 |                 |         |

XNP - 6550RH / 6371RH / 6320RH / 6250RH

| 🕢 Hanwha Vision | A Network Camera Series | P-series Camera | X-series Camera | Q-series Camera | L-series Camera | A-series Camera |         |  |
|-----------------|-------------------------|-----------------|-----------------|-----------------|-----------------|-----------------|---------|--|
| Camera spec     | Full Lineup of Acc.     | Ceiling         | Wall            | Pole            | Corr            | ner             | Parapet |  |

XNP - 6550RH / 6371RH / 6320RH / 6250RH

| Camera spec.   Full Lineup of Acc.   Ceiling   Wall   Pole   Corner   Parapet | 🕢 Hanwha Vision 🛛 🧍 | Network Camera Series | P-series Camera | X-series Camera | Q-series Camera | L-series Camera | A-series Camera |         |  |
|-------------------------------------------------------------------------------|---------------------|-----------------------|-----------------|-----------------|-----------------|-----------------|-----------------|---------|--|
|                                                                               | Camera spec.        | Full Lineup of Acc.   | Ceiling         | Wall            | Pole            | Cor             | ner             | Parapet |  |