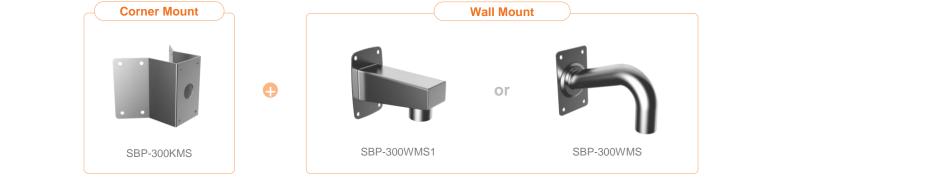

XNV - 8082R / 9082R / 8081R / 6081R / 6081 / 6081RE / 8081RE / 6081Z / 8081Z

| 🕢 Hanwha Vision 💧 🛉          | Network Camera Series P-series | Camera X-series Camera Q- | series Camera L-series Camera A | -series Camera             |
|------------------------------|--------------------------------|---------------------------|---------------------------------|----------------------------|
| Camera spec.                 | Full Lineup of Acc.            | Wall                      | Pole Corner                     |                            |
| XNV - 6080RSA / 8080RSA      |                                |                           |                                 |                            |
|                              |                                |                           |                                 |                            |
| Hanging Mount<br>SBP-300HMS6 | Wall Mount<br>SBP-300WMS1      | Wall Mount<br>SBP-300WMS  | Pole Mount<br>SBP-300PMS        | Corner Mount<br>SBP-300KMS |
|                              |                                |                           |                                 |                            |
|                              |                                |                           |                                 |                            |
|                              |                                |                           |                                 |                            |
|                              |                                |                           |                                 |                            |
|                              |                                |                           |                                 |                            |

| 🕢 Hanwha Vision |       | Retwork Camera Series | P-series Camera | X-series Camera | Q-series Camera | L-series Camera A-series Camera |  |
|-----------------|-------|-----------------------|-----------------|-----------------|-----------------|---------------------------------|--|
| Camera          | spec. | Full Lineup of Acc.   |                 | Wall            | Pole            | Corner                          |  |
|                 |       |                       |                 |                 |                 |                                 |  |

XNV - 6080RSA / 8080RSA

| 🕢 Hanwha Vi | ision       | Network Camera Series | P-series Camera | X-series Camera | Q-series Camera | L-series Camera A-series Camera |  |
|-------------|-------------|-----------------------|-----------------|-----------------|-----------------|---------------------------------|--|
| Ca          | amera spec. | Full Lineup of Acc.   |                 | Wall            | Pole            | Corner                          |  |
|             |             |                       |                 |                 |                 |                                 |  |

XNV - 6080RSA / 8080RSA

| Hanwha Vision | Retwork Camera Series | P-series Camera | X-series Camera | Q-series Camera | L-series Camera A-series C | amera |
|---------------|-----------------------|-----------------|-----------------|-----------------|----------------------------|-------|
| Camera spec   | . Full Lineup of Acc. |                 | Wall            | Pole            | Corner                     |       |